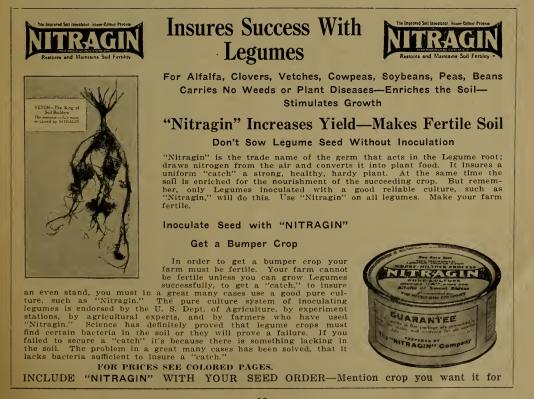

deposit it in the soil for future use of other crops. The forage is greatly relished by horses and cattle. and is very nutritious; it is also a fine milk producing food.



Vetch

Vetch can be sown from July to November, and should be sown broadcast at the rate of 20 to 30 pounds to the acre, with one bushel of rye or wheat. The rye or wheat helps to hold the Vetch off the ground, enabling it to make a better growth, and making it more easy to harvest and cure properly. For a hay crop, Vetch should be cut just after the rye or wheat has headed out, and before the grain matures. If Vetch is sown alone, without being put in with rye or wheat, it should be sown at the rate of 35 to 40 pounds to the acre. It is much better, however, to sow it with rye or wheat. For prices see colored pages.







## **Boone County White**

### **Pedigreed** Seed Corn

There is no crop depends as much on nature of seed sown as does Corn, as shown by the experiment made some years ago by Prof. Holden, of the Iowa Agricultural College. He planted 100 samples of corn taken from 100 different planters in the vicinity of Ames, Iowa. Giving all the same care and cultivation and planting on the same land-the variation in yield was very large, some of the corn pro-ducing less than 20 bushels while others yielded nearly 100 bushels to an acre.

The best seed produced nearly four times as much corn and of better quality than did the ots of inferior corn.

To cultivate a corn field with a 50 to 75 per cent yield costs just as much to cultivate with

WHITE A BOONE COUNTY WHITE.—This variety originated fro