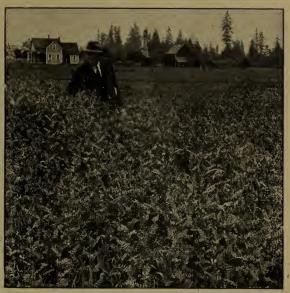

best always to sow with some grain—beardless barley or oats, a bushel of barley or oats and 30 pounds of Vetch to the acre. For prices see colored pages.

# Winter Vetch

## (Vicia villosa)

Hairy or Winter Vetch is increasing in popularity wherever grown, and is proving to be one of the most valuable crops for Fall planting. It not only makes the most nutritious hay, but improves the condition and productiveness of the land for crops to follow. Winter or Hairy Vetch occupies first place in this respect it being among the few plants grown during the Fall and Winter months that are able to gather nitrogen from the air and deposit it in the soil for future use of other crops. The forage is greatly relished by horses and cattle. and is very nutritious; it is also a fine milk producing food.



Vetch

Vetch can be sown from July to November, and should be sown broadcast at the rate of 20 to 30 pounds to the acre, with one bushel of rye or wheat. The rye or wheat helps to hold the Vetch off the ground, enabling it to make a better growth, and making it more easy to harvest and cure properly. For a hay crop, Vetch should be cut just after the rye or wheat has headed out, and before the grain matures. If Vetch is sown alone, without being put in with rye or wheat, it should be sown at the rate of 35 to 40 pounds to the acre. It is much better, however, to sow it with rye or wheat. For prices see colored pages.







## **Boone County White**

### **Pedigreed** Seed Corn

There is no crop depends as much on nature of seed sown as does Corn, as shown by the experiment made some yea