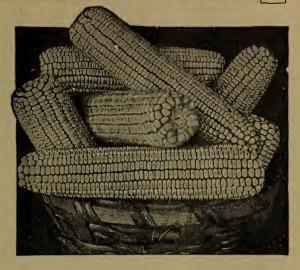

hat makes the finest meal. On thin land and with adverse conditions, it will do better than any other white variety and on rich land the yields are enormous. The ears are good shape, from 9 to 12 inches long, with 18 to 20 rows of deep, narrow grains packed tight on the cob. The stalks generally produce two ears to the stalk, and are from 7 to 8 feet high. This corn is a disease resister and stands hot weather well. For precs see colored pages. **RED COB WHITE DENT.**—This corn is especially adapted to rich land where a white corn with a red cob is not objected to. The grain is white, deep and solid, on well filled ears of about 10 inches in length. The number of rows varies from 18 to 24. This corn makes a heavy yield on land that is adapted to it. **For prices see colored pages.** 







## Johnson County White

HICKORY RING.—An old and well-known white variety. Short ears with the largest grains and smallest cobs known. The stalks grow from six to eight feet high and have from two to three ears. It s heavy yielder of both grain and fodder and is extensively used in some sections. Matures in about 85 to 90 days. For prees see colored pages.

# Yellow Varieties

**REID'S YELLOW DENT.**—Among the many excellent varie-ties of Yellow Corn grown in the corn belt, Reid's Yellow Dent stands among the best of all yellow varieties. It is extensively used by stock feeders. The color is a rich yellow, closely packed and very deep grains, which entirely cover the butts and tips of the cob. Grains slightly rough and dented on the top. Stalks of good height, with one or two ears, 10 t