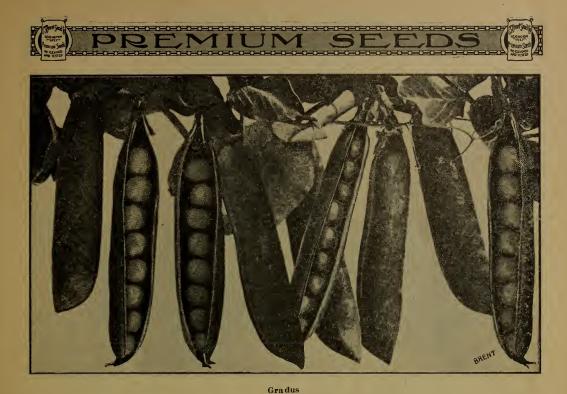

lder. It is a reliable market gardener's as well as private gardener's pea, and will undoubtedly take the same place among earlies as

Telephone among the late sorts. For prices see colored pages.

**PREMIUM GEM.**—An old variety still largely grown and quite early. It is productive and the peas are of high quality. Grows a little taller than most extra early varieties. For prices see colored pages.

AMERICAN WONDER .--- A leading dwarf wrinkled AMERICAN WOODER.—A leading dwart wrinkled Pea. Esteemed for earliness, productiveness, flavor and quality; strong and robust in habit, growing about 10 inches high and produces a profusion of good-sized pods, which are fairly packed with the finest flavored Peas. Has always been a great favor-ite for the home garden. For prices see colored pages.



GRADUS, or PROSPERITY.—One of the very best early wrinkled, large podded Peas. The pods are fully as long as Telephone. Vine similar in appearance and does not grow so tall, being of medium height, about 3 to 3½ feet. The pods are 4 to 4½ inches long, pointed, handsome and one of the most attrative of the early wrinkled sorts. Peas very large, splendid quality and a beautiful light green color. This has been one of the most popular varieties in cultivation. For prices see colored pages.

NOTT'S EXCELSIOR.—This is one of the standard high grade Peas that have established themselves with gardeners so firmly that many will take no other variety for its season. Its quality is fine, and for a wrinkled Pea, it is hardy and thoroughly reliable. It does not require staking and the pods ripen eve