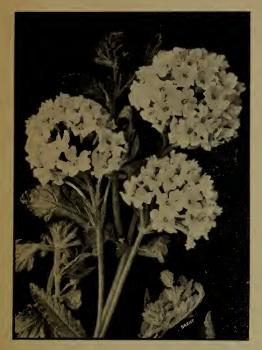

ets. 12 to 18 inches high. Mixed. For prices see colored pages.

### SCARLET RUNNER.

SCARLET RUNNER BEAN.—Used for ornamental purposes. The plant is of large growth and climbs well. Leaves are a very dark green, flowers bright scarlet, very attractive. The blossoms resemble somewhat the blossoms of Sweet Peas. Continual bloomer. For prices see colored pages.

## STOCKS

## (Gilliflower)

Stocks are hardy annuals indispensable in every gar-den. There are both summer and winter-blooming varieties. For either bedding or pot culture they are desirable. Average height of plants, 1½ feet. Stocks last a long time in bloom, are beautiful, fragrant, and satisfactory. Mixed. For prices see colored pages.

### SUNFLOWER

In bloom from June until frost. For prices see colored pages.



Sweet Peas





## Verbena

# Sweet Peas

**SWEEL FEAS CULTURAL DIRECTIONS**—The soil for Sweet Peas should be rich and deep. The seed should be sown as early in the season as the ground can be worked, and in a position where the Peas will be fully exposed to sunlight and air on both sides of the row. It is best to make a trench or furrow about 6 inches deep, in the bottom of which sow the seed. Cover with about an Inch of soil, pressing it down firmly. As soon as they are above ground, thin out to two to four inches apart; when planted too close they do not attain their full development. They generally are allowed to run upon a wire netting four to five feet allowed to run upon a wire netting four to five feet high.

During dry weather they should be watered thor-oughly and frequently and given an appl