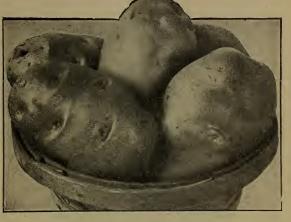

table Potato they can possibly grow. The tubers grow compact in the hill, are easily dug, with very few small ones—nearly every potato is of marketable size; has few eyes, which are even with the surface. With heavy manuring, close planting and good culture, a very large and profitable crop can be expected—300 to 500 bushels per acre is not an unusual yield.

**ROSE.**—This variety has been a great favorite for many years on all markets and many growers still claim that it has never been excelled in quality and productiveness. Potatoes are long in shape, good size and light pink in color at the bud end. They cook mealy and are of the finest flavor.

**BEAUTY OF HEBRON.**—An old time variety and still largely grown. Oblong in shape, white skin tinged with pink. Good yielder, fine quality.



Early Ohio

WHITE STAR.-Long, white in color, good keeper, good size and quality, medium late.

**PEERLESS.**—A standard round white potato, medium late in maturing.

EMPIRE STATE.—A good standard late Potato and one extensively used for late planting; good yielder and oooker; in color, white, somewhat like the Burbank, but larger.

CHICAGO MARKET,-VThis Potato is said to be a seedling of the Rose. It is later, makes a heavier yield and is a splendid Potato for cooking and for keeping. The Potatoes are many to the hill and are large. In shape, rather oblong and flat. Color varies on different solls, from light pink nearly white, to rose color. In Central Kentucky this is one of the most popular main crop varieties.

RURAL NEW YORKER No. 2.—Well known now the country over, and very largel