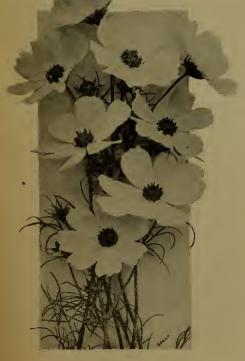

h long curled and twisted petals gracefully formed in loose yet densely double globes, 18 inches. Mixed. For prices see colored pages.

## ASTER SEMPLES

ASTER SEMPLES White—For prices see colored pages. Pink—For prices see colored pages. Crimson—For prices see colored pages. Mixed—For prices see colored pages. QUEEN OF THE MARKET. This is earlier than other sorts, and therefore a favorite. Beautiful flow-ers of large size and fine appearance, borne on stiff steme stems

Mixed Queen of the Market. For prices see colored pages.

## Balsam

Double Camelia-Flowered Balsam

DOUBLE BALSAM, Mixed. A good strain. For prices see colored pages.

## **Bachelor Button** (Corn Flower)

Seed may be sown either in spring or autumn. Thrives well in poor soil. Finest Mixed. For prices see colored pages.





### Chyrsanthemums

## CALENDULA (Pot Marigold)

H. A., 1 ft. Strong, bushy plants. Very showy, large, double composite flowers, ranging in color from ivory to deep orange. They bloom all summer and fall until cut down by frost. Sow in open ground in spring. For prices see colored pages. Very showy, ing in color

in spring. For prices see colored pages. CALIFORNIA POPPY H. A., 1 ft. Especially valuable for growing in flower beds and masses. Bright showy flowers and feathery foliage. Good for cut flowers. Mixed. For prices see colored pages. CALLIOPSIS Showy, beautiful, free-blooming plants, producing large, bright flowers of rich and charming colors throughout the entire summer. Best Mixed. For prices see colored pages. CANDYTUFT A dwarf annual of easiest culture.

CANDYTUFT A dwarf an