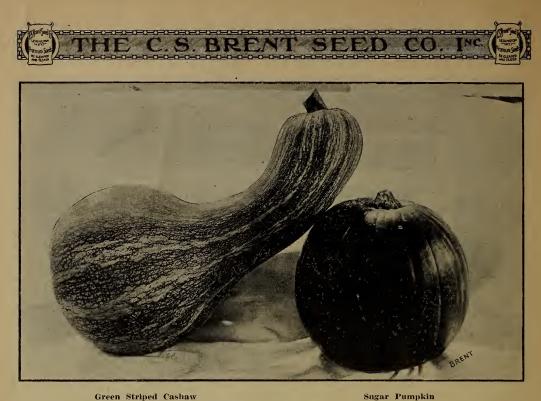

at once so as to get them

to our customers promptly. It does not pay to buy Sweet Potatoes in small lots. Better buy the plants unless you will need more than 1,000

CULTURE.—Put the Potatoes into hotbeds in April. covering with three inches of earth, and after they begin to grow give plenty of air on sunny days and water regularly. In May or June set out in rows three feet apart and fifteen inches apart in the rows. The land should be plowed shallow in order to produce the short, chunky Potato most largely in demand. Apply a fertilizer having only a small percentage of nitrogen and a large amount of potash. We can supply the following varieties in April: Yellow Jersey, Red Jersey, Red and White Bermuda, Southern Queens and Brazillans. CULTURE .-- Put the Potatoes into hotbeds in April.



Green Striped Cashaw

## **Pumpkins**

Sow the seed as soon as the groun becomes warm, in hills eight to ten feet apart each way, or, in fields of corn about every fourth hill. Plant at the same time as the Corn. They are affected by the same insect pests as the Cucumber and the same remedies should be used. Pumpkins are not so particular in regard to soil as melons and cucumbers but in other respects are cultivated the same, though on a large scale. The pumpkin more properly belongs to the farm than the garden, especially as it readily mixes with and injures the quality of the finer squash. Pumpkins are splendid feed for sheep when the pasture begins to feal to the Teel. fail in the Fall.

**KENTUCKY FIELD.**—A large, round, slightly rib-bed, soft shell, salmon colored Pumpkin that is v