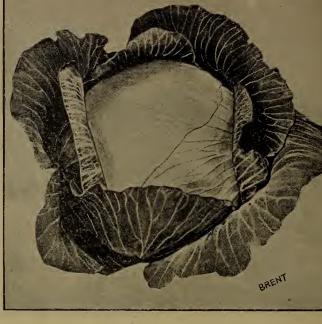

nd Feb-ruary. When plants are large enough, transplant three inches apart in boxes or other hotbeds until time to plant out. If hard-ened off they are seldom injured by planting out as early as the ground can be worked, 2½ feet apart each way. When prac-ticable, seed may be sown in rich soil from the middle of Sentember ticable, seed may be sown in rich soil from the middle of September to middle of October, and trans-planted in frames, protect during severe weather and give light and air on mild days. The early va-rieties should be brought to ma-turity before summer heat sets in. The late sorts mature in the autumn and are cultivated same as winter cabhare. as winter cabbage.

EARLY SNOWBALL-A standard variety, early and reliable. Our seed is extra fine. For prices see colored pages. 12



Premium Late Flat Dutch



#### HOW TO MAKE A HOT BED.

The hotbed is very necessary for the successful growth or early plants, and in this section should be started in January and February.

**INSTRUCTIONS.**—Dig a trench east and west three feet wide and about sixteen inches deep, and as long as you want it. This trench should be dug, preferably, on the south side of a building to escape the drip from the eaves. Fill this trench with horse manure, from the stable tramming and wetting the stable, tramping and wetting it thoroughly so that it will heat evenly; cover this manure with about three or four inches of good soil, and when the soil has warned up from below planting may be commenced.

## FRAME AND COVER FOR HOT BED

For north wall use a board 12 in. high; south wall 6 in. high. E