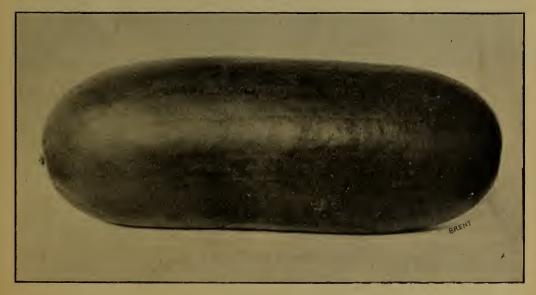

a good shipper. For prices see colored nages.

TOM WATSON.—A large oblong melon, the skin of which is dark green, with thick netting on the entire surface, quite distinct from other varieties. It aver-ages 18 to 24 inches long and 10 to 12 nches in diam-eter and weighs 50 to 60 pounds. The rind is thin, but tough, and flesh a bright attractive red color, crisp, sweet and delicious. The heart is large with no core. The seeds are brown, tipped with white. The appearance and quity of this melon make it desirable for both home and market use. For prices see colored pages.

e colored pages. FORIDA FAVORITE -- Oblong in shape, growing to a very large size, rind dark green, striped with lighter, highly prized on account of its delicious flavor; seed light colored. For prices see colored pages.



#### **Tom Watson**

DARK ICING.—Round and of medium size, skin dark green; flesh red and quality first-class. Good for home garden. For prices see colored pages. GEORGIA RATTESNAKE.—Very popular melon for shipping in some localities and a good market variety, oblong n shape, large size, flesh scarlet, crisp and of good quality, rind dark green, striped and mot-tled with lighter green; seeds light color. For prices see colored pages. see colored pages.

KOLB'S GEM.—A large-sized melon, grown very extensively for shipping purposes. Rind is very tough, flesh red, sweet and tender, although a little coarse. For prices see colored pages.

SWEETHEART.—A fine shipping melon of large size and fine quality. The vines are very vigorous and productive, bearing the fruit early. Melons uniform in si