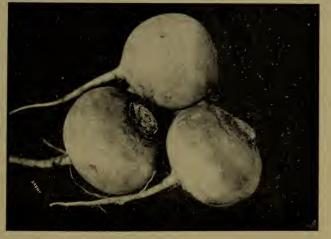

EST.**—Early, of good shape and size. It is a vigorous grower and very prolific. In shape it is nearly round, very thick through, and partly flattened at the stem end. Grows in clusters of 4 to 6; color is a bright scarlet. This is a variety that should be tried by every one.

BUCKEYE STATE.—A desirable variety for truck-ers. Grows in large clusters of six to eight, large fruit. Ripens evenly, solid with color, a purplish pink.

DINA. BEAUTY, IMPROVED STRAIN.—This has been a standard variety for many years, and is still the favorite main crop Tomato with our market gar-deners. Medium early, round, very uniform in shape. Skin smooth, crimson with purplish tinge. Flesh solid and of excellent flavor. A splendid Tomato for either the home garden or for shipping. For prices see colored pages.



## **Purple Top White Globe**

**STONE.**—This variety is very large and of a bright scarlet color; very smooth; ripening evenly to the stem without a crack, exceedingly solid; is an excellent shipper; quality the very best; fine for canning; a good keeper; without hard core; not subject to rot; its vines and foliage rank and robust. For prices see colored pages.

# Turnip

For early use, sow as soon as ground opens in Spring, in drills from 12 to 15 inches apart; thin out to 6 or 9 inches in the rows. For succession, continue to sow every two weeks until June; for Fall and Winter crop, sow in July and August. The Rutabagas are grown for feeding stock, and are also excellent for the table. Take up the roots in November, or before severe frosts; cut off tops within an inch of the crown, s