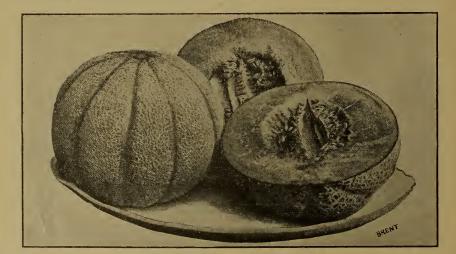

or six inches in diameter, with deep flesh and small seed cavity; is of the most delicate and delicious flavor. For prices see colored pages.

TIP-TOP.—Tip-top in quality. Tip-top in appear-ance. Tip-top in productiveness. This splendid melon

has "held its own" for many years against all intro-ductons in the melon line, and no yellow-fleshed melon of which we have any knowledge compares with it in good qualities. The testimony of all who have used Tip-Top is that every melon produced, whether big or little, early or late, is a good one-gweet, juicy, finest flavor, firm \_(but not hard) fleshed, and edible to the outside coating. Fruit of large size, and flesh attractive bright salmon in color; nearly round, evenly ribbed, moderately netted, very productive. For prices see colored pages.



**CURRELL'S GEM.**—One of the best of the "Rocky Ford" type of the yellow-fleshed sorts. Fruit of me-dium size, weighing about two pounds each. They are well netted and of pleasng appearance. The flesh is edible almost to the rind, a little darker color than the Osage, richer in flavor, and fine grained and frm. An early melon, ripening in about 70 days; deliciously rich. spicy flavor, unexcelled by any other melon. An abundant yielder, and an excellent ship-per. For prices see colored pages. EMERALD GEM.—This is one of the finest vari-eties, and is well named; it s really an emerald

among the many varieties which are now cultivated; skin a dark green salmon and of sweet and delicious flavor; it has more of the flavor of the French melon than any other variety. For prices see colored pa