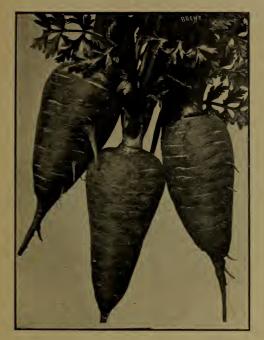

drip from the eaves. Fill this trench with horse manure, from the stable tramming and wetting the stable, tramping and wetting it thoroughly so that it will heat evenly; cover this manure with about three or four inches of good soil, and when the soil has warned up from below planting may be commenced.

## FRAME AND COVER FOR HOT BED

For north wall use a board 12 in. high; south wall 6 in. high. End boards cut on a slant; north end 12 in., south end 6 in., mak-ing slant of 6 in. in 3 feet to-wards south. This makes your frames frames.

frames. For covering use either hot-bed sash or a frame covered with a good canvas, well hinged on north, hooked on the south, so wind cannot disturb it.

Notich, Howard of the source of a source of the sector of much earlier than otherwise.



## Carrots



**Danver's Half-Long Carrot** 

CULTURE.—Carrots do best in well enriched and manured, sandy loam, though they will do well in any good land that is deep and thoroughly worked. For early crop, sow seed during the early part of April; for late crop, in July and August. As the seed are very slow in germinating, it will be found helpful to soak the seed for twelve hours previous to planting, in warm water, and to roll the land after planting, to prevent evaporation of moisture. Plant in rows 12 to 15 inches apart, thinning later to about 4 inches apart in the rows. Care should be taken to have the land clean, as the seedlings are very delicate, and should not be run over with weeds. Keep well cultivated. One ounce seed is sufficient for 100 feet drill, 3 to 4 lbs., for an acre.

CHANTENAY,