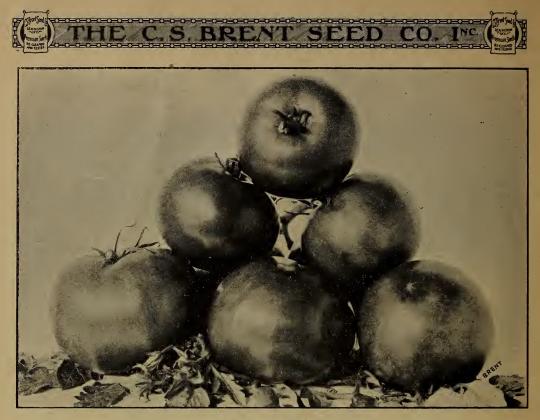

yellow, scalloped bush Summer Squash, grows large, is not excelled in quality and is very productive. For prices see colored pages.

ored pages. IUBBARD.—A well tried popular favorite, with strong, vigorous, prolific vines. Squashes weigh from 10 to 25 pounds. Dark green, with golden yellow flesh, deep and finely grained, richly flavored, sweet and dry. Properly kept, it will last from September to May. For prices see colored pages. MAMMOTH CHILE.—A large fruited variety, skin smooth and dark orange color. Flesh is of a rich yellow color—very thick, fine grained and sweet. Excellent for ples and needs little sugar. Fruits very large, sometimes attains weight of 150 pounds. Fine for stock. One of the best winter varieties. For prices see colored pages. prices see colored pages.



Squash



## Early Red Sunrise

# TOMATOES

Seed can be grown in a hotbed or in boxes in the house for earliest plants and later in cold-frames or in the open ground as soon as danger of frost is past. If sown thinly in rows they will stand until large enough to handle. Enough plants can be started in an ordinary cigar box to supply the average family, but they would of course have to be transplanted to pots or other boxes to afford room for growth. Tomatoes are one of the earliest vegetables to grow from seed, and all should have them as they are not at all particular as to soil. Where possible, it is well to make this rich, either with stable manure or a good potash fertilizer. Set the plants three to four feet apart each way and cultivate well. An ounce of seed will produce about 1,500 plants.