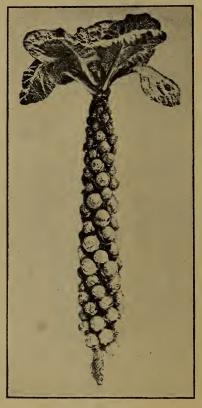

re large enough, transplant three inches apart in boxes or other hotbeds until time to plant out. If hard-ened off they are seldom injured by planting out as early as the ground can be worked, 2½ feet apart each way. When prac-ticable, seed may be sown in rich soil from the middle of Sentember ticable, seed may be sown in rich soil from the middle of September to middle of October, and trans-planted in frames, protect during severe weather and give light and air on mild days. The early va-rieties should be brought to ma-turity before summer heat sets in. The late sorts mature in the autumn and are cultivated same as winter cabhare. as winter cabbage.

EARLY SNOWBALL-A standard variety, early and reliable. Our seed is extra fine. For prices see colored pages. 12



Premium Late Flat Dutch



#### HOW TO MAKE A HOT BED.

The hotbed is very necessary for the successful growth or early plants, and in this section should be started in January and February.

**INSTRUCTIONS.**—Dig a trench east and west three feet wide and about sixteen inches deep, and as long as you want it. This trench should be dug, preferably, on the south side of a building to escape the drip from the eaves. Fill this trench with horse manure, from the stable tramming and wetting the stable, tramping and wetting it thoroughly so that it will heat evenly; cover this manure with about three or four inches of good soil, and when the soil has warned up from below planting may be commenced.

## FRAME AND COVER FOR HOT BED

For north wall use a board 12 in. high; south wall 6 in. high. End boards cut on a slant; n