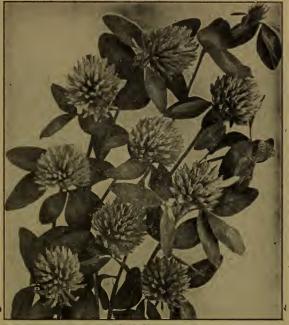

armers be-lieve in two sowings in central Kentucky. This is done by sowing one-half the amount of seed in February, the balance during the set part of March or first of April. It can also be sown in autumn, during September, or at any time sufficiently early to prevent typing while the ground is freezing or the acre; if in the usual way in spring, 8 to to pounds. For prices see colored pages.

## Mammoth Clover (Trifollum pratense)

(Trifollum pratense) Mammoth or Sapling Clover, sometimes called Peavine Clover, is a variety of the common Red Clover, maturing about ten days later. The larger size of Mammoth Clover plants makes it of slightly greater value than Red Clover as a soil improver: as hay it is somewhat coarser. Sow in the same manner as Red Clover. For prices see colored pages.



Red Clover

# White Clover

## (Trifolium repens)

This variety of Clover is found generally throughout the United States. It is hardy, and will grow on nearly any soil, but does best on heavy land. Its greatest value is for sowing with mixtures for lawns and pastures. The blossoms of this Clover are much sought by honcy-bees. Sow 10 to 12 pounds to the acre. For prices see colored pages.

# Florida Clover or Beggar Weed

## (Desmoeium Molle)

Beggar Weed is especially recommended as forage crop and a soil improver for the thin sandy lands and pine barrens of the South. Makes a vigorous growth,  $\mathcal{L}$  to 5 ft. high, makes a large yield of pas-turage and hay, nearly equal in nutritive value to cow pea hay. May be sown any time after frosts are over until middle of June. Sow in dr