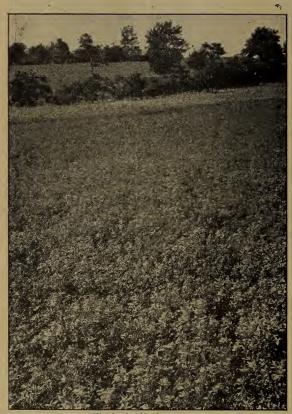

igners under ordinary mowings, as it lasts to seed itself, will last ten to fifteen years. For prices to seed itself, will last ten to fifteen years. For prices to seed itself, will bast ten to fifteen years. For prices see colored pages.

# Sanfoin

## (Esparcette Clover)

A little known variety of special value for light, dry, sandy or limestone soils. Is a good fodder plant. Usually sown with oats or barley, using 30 or 40 lbs. of seed to an acre. For prices see colored pages.

# Flax

Flax should be sown late enough in the Spring to avoid frost, but as early as it is possible to do so, in order to secure the early Spring rains. When grown for the fibre, about one bushel should be sown to the acre; but if for seed alone, usually one-half is suf-ficient. For prices see colored pages.





Field of Alfalfa

Alfalfa is the most valuable crop that can be grown on any farm. The United States Department of Agri-culture says: "In addition to the hay crop, Alfalfa at two years adds \$100.00 to the value of every acre on which it grows."

Alfalfa is sown in this section in the Spring, but avoid weeds. When sown at this section in the spring, but avoid weeds. When sown at this time, two cuttings may be made the following season. Alfalfa does best on a deep loose limestone soil. Where lime is lacking, it should be supplied. The Kentucky State Eperiment Station recommends four tons of ground limestone to the acre. It will not do well on many clay soils nor where the water table is within six inches of the surface.

The soil should be thoroughly prepared, fine on top, but well settle