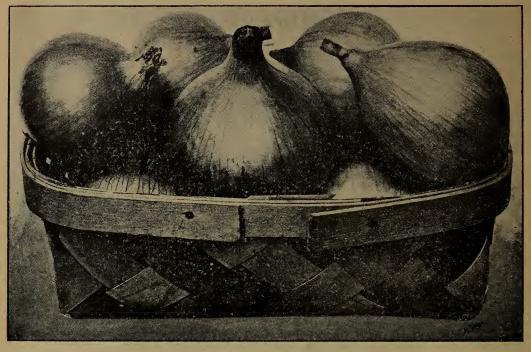

ith meat so crisp and tender that well ripened melons splt ahead of the knfe when cutting. Fine for home market and garden, but with too thin rind for shipping. For prices see colored pages.

for shipping. For prices see colored pages. KLECKLEY SWEETS, or MONTE CRISTO,—Un-equalled for the home patch or for nearby markets. Vine very productive; of the most luscious medium sized oval melons, with a dark green rind; flesh is bright red, sweet and tender. We do not recommend this variety for shipping as the rind is so tender it is liable to crack. For prices see colored pages.

#### Citron

CITRON FOR PRESERVES.—Fruit round and smooth. Is not eaten raw, but is used for making a very clear, transparent preserve of peculiarly fine flavor. Flesh, white and solid. For prices see colored pages.





## Onions

Unit of the second of the seco

For prices see colored pages.

LARGE RED WETHERSFIELD .- The standard red LARGE RED WETHERSFIELD.—The standard red variety and a great favorite. The bulbs are large, lattened but thick, with deep purplish red skin and light purplish white fiesh, rather strong, but of pleas-ant flavor. Very productive, and is a fine keeper. One of the best for poor and dry soils. For prices see colored pages.

YELLOW GLOBE DANVERS.—The bulbs grow medium to large size, of uniform globe shape, with a small neck, and ripen very evenly. The skin is rich coppery yellow, with mild creamy white, crisp fish, of excellent flavor. An excellent keeper, and a splen-did shipper. It is the variety most generally grown.

colored pages. WHITE PORTUGAL or AMERICAN SILVERSKIN. —A