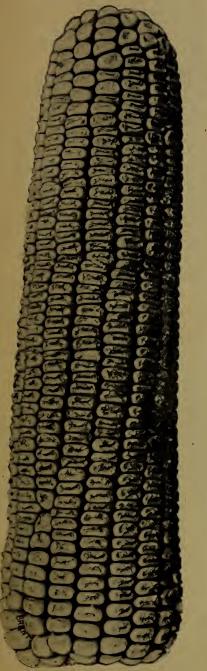

in that makes the finest meal. On thin land and with adverse conditions, it will do better than any other white variety and on rich land the yields are enormous. The ears are good shape, from 9 to 12 inches long, with 18 to 20 rows of deep, narrow grains packed tight on the cob. The stalks generally produce two ears to the stalk, and are from 7 to 8 feet high. This corn is a disease resister and stands hot weather well. For precs see colored pages. **RED COB WHITE DENT.**—This corn is especially adapted to rich land where a white corn with a red cob is not objected to. The grain is white, deep and solid, on well filled ears of about 10 inches in length. The number of rows varies from 18 to 24. This corn makes a heavy yield on land that is adapted to it. **For prices see colored pages.** 







## Johnson County White

HICKORY RING.—An old and well-known white variety. Short ears with the largest grains and smallest cobs known. The stalks grow from six to eight feet high and have from two to three ears. It s heavy yielder of both grain and fodder and is extensively used in some sections. Matures in about 85 to 90 days. For prees see colored pages.

# Yellow Varieties

**REID'S YELLOW DENT.**—Among the many excellent varie-ties of Yellow Corn grown in the corn belt, Reid's Yellow Dent stands among the best of all yellow varieties. It is extensively used by stock feeders. The color is a rich yellow, closely packed and very deep grains, which entirely cover the butts and tips of the cob. Grains slightly rough and dented on the top. Stalks of good height, with one or two ears,