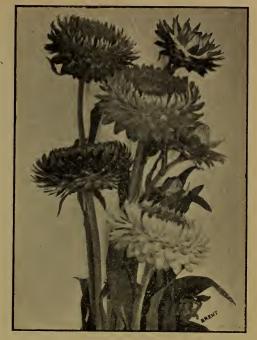

it is left.

is left. HERCULES CLUB.—Sometimes grows 3 ft. long. Mixed—All sorts. For prices see colored pages. FOUR O'CLOCK Tall Mixed. For prices see colored pages. Dwarf mixed. For prices see colored pages. FORGET-ME-NOT (Myosotis) H. P., 6 inches. They like cool, moist soil, and wil bloom most freely in fall and early spring. Mixed. Many varieties. For prices see colored pages. pages.

## HELICHRYSUM

HELICHRYSUM (Strawflower or Everlasting) One of the best flowers to dry for house decoration. Gather before the bloom expands and hang with heads down in a cool place. Mixed Colors. For prices see colored pages. HOLLYHOCK H. A. and H. B., 6 to 8 ft. Seed sown midsummer will insure fine plants next season. Give deep, rich coll

soil

Single. Annual sorts. For prices see colored pages.





## Helichrysum (Strawflower or Everlasting)

MAMMOTH ALLEGHENY. Annuals with double and semi-double fringed flowers ranging in color from pure white to deep red. For prices see colored pages. CHATERS PRIZE HOLLYHOCKS, Mixed. For prices see colored pages.

## KOCHIA

(Summer Cypress, or Mexican Firebush) H. H. A., 2 to 3 ft. Makes a pyramidal-shaped cypress-like bush with feathery, light green follage, deepening until it becomes a lovely crimson hue about September

TRIPOCHILA. Excellent for hedges along garden walks. For prices see colored pages.

ANNUAL LARKSPUR These include the Rocket and Hyacinth-flowered. Sow seed as early as possible where they are to bloom. For prices see colored pages.

## MARIGOLD

H. H. A., 2 to 3 ft. Bloom continually all summer. They succeed best in a light s