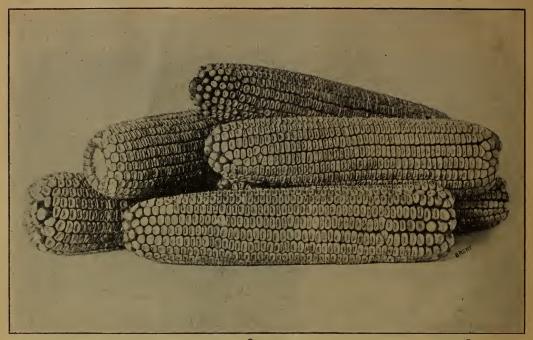

osit it in the soil for future use of other crops. The forage is greatly relished by horses and cattle. and is very nutritious; it is also a fine milk producing food.



Vetch

Vetch can be sown from July to November, and should be sown broadcast at the rate of 20 to 30 pounds to the acre, with one bushel of rye or wheat. The rye or wheat helps to hold the Vetch off the ground, enabling it to make a better growth, and making it more easy to harvest and cure properly. For a hay crop, Vetch should be cut just after the rye or wheat has headed out, and before the grain matures. If Vetch is sown alone, without being put in with rye or wheat, it should be sown at the rate of 35 to 40 pounds to the acre. It is much better, however, to sow it with rye or wheat. For prices see colored pages.







## **Boone County White**

### **Pedigreed** Seed Corn

There is no crop depends as much on nature of seed sown as does Corn, as shown by the experiment made some years ago by Prof. Holden, of the Iowa Agricultural College. He planted 100 samples of corn taken from 100 different planters in the vicinity of Ames, Iowa. Giving all the same care and cultivation and planting on the same land-the variation in yield was very large, some of the corn pro-ducing less than 20 bushels while others yielded nearly 100 bushels to an acre.

The best seed produced nearly four times as much corn and of better quality than did the ots of inferior corn.

To cultivate a corn field with a 50 to 75 per cent yield costs just as much to cultivate with

WHITE A BOONE COUNTY WHITE.—This variety originated from th