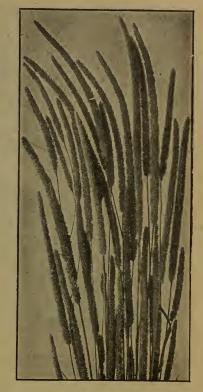

le for hay and silo. Sow in drills 2 to 15 pounds to the acre broadcast 10 to 15 pounds. For prices see colored pages.

# Johnson Grass

## (Sorghum Halepense)



This is a perennial Sorghum, and can be sown only in the Spring to advantage, April being the best month. It makes a larger yield of hay, and will to 2 tons per acre at a cutting. It should be sown only on land where it can remain as a permanent pasture, and should be cut before the seed ripens to confine it to the fields where it is grown. The roots of Johnson Grass can be killed by cold weather and exposure of the roots by late Fall and Winter plowing. Sow 25 to 30 lbs. to the acre. Thick sowing makes a finer stalk, which, when cured. is better for stock. This grass does best in the South. For prices see colored pages. pages.



Timothy

# **Crested Dogstail**

## (Cynosurus Cristatus)

On dry, hard soils and hills it is valuable for its hardiness. Useful for lawn mixtures. Sow 25 pounds to the acre. For prices see colored pages.

## Perennial Sweet Vernal

## (Anthoxanthum Odoratum)

Useful as a mixture with other grasses on account of its early growth. It emits an agreeable odor when cut for hay. Sow 10 pounds to the acre with other grasses. For prices see colored pages.

# **Creeping Bent Grass**

## (Agrostis Stolonifera)

Adapts itself fairly well to most soils, but thrives best on low or moist lands. On account of its short, slender foliage, vigorous root growth, and creeping habit, it produces a turf capable of withstanding a great deal of wear, and should be included in all mixtures designed for pleasure