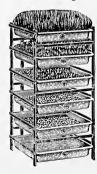

### Moe's Oat Sprouter

Steel frame, well braced and painted. With six heavy galvanized iron pans which are interchangeable. Provides the very necessary green feed at all seasons. Total height 3 ft. Size of pans 16x18 in.

No. 110 Moe's Oat Sprouter\_\_\_\_Each \$6.00