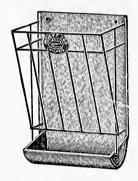

### Pigeon Nests

Our pigeon nests, illustrated, are the most sanitary in use, being constructed of pressed fibre. They are very light and durable.

"Fibrotta" Nests protect the eggs and squabs, and help to increase the hatch. "Fibrotta" is made from wood pulp and

is a non-conductor of heat and cold. Protects eggs from breaking and chilling. Wood gets filthy and vermin laden in a very short time. Iron or earthenware is cold and bad for the birds. Hole in bottom for fastening Nest securely to board. Price 35c.