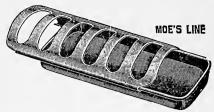

### Pigeon Nests

Our pigeon nests, illustrated, are the most sanitary in use, being constructed of pressed fibre. They are very light and durable.

"Fibrotta" Nests protect the eggs and squabs, and help to increase the hatch. "Fibrotta" is made from wood pulp and

is a non-conductor of heat and cold. Protects eggs from breaking and chilling. Wood gets filthy and vermin laden in a very short time. Iron or earthenware is cold and bad for the birds. Hole in bottom for fastening Nest securely to board. Price 35c.