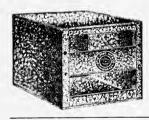

### **Combination Crates**

With Containers

Metal Crate showing compartment for the eggs, shock absorbers that prevent breaking, "opening" in lid for address, and slots to hold stamp card—reversible.

| No. 1 —7 lbs. and 2 doz. eggs                                   | \$1.75 |
|-----------------------------------------------------------------|--------|
| No. 2 $-3\frac{1}{2}$ lbs and 1 doz. eggs                       |        |
| No. 3 $-3\frac{1}{2}$ lbs. and 2 doz. eggs                      |        |
| No. 4 $-3\frac{1}{2}$ lbs. and 3 doz. eggs                      | 1.85   |
| No. $4\frac{1}{2}$ —1 lb. and 1 doz. eggs                       | 1.35   |
| No. 5 —14 lbs. (2 7-lb. containers)                             | 2.50   |
| No. 6 —7 lbs. $(2 3\frac{1}{2}$ -lb. containers)                | 2.00   |
| No. 7 — $10\frac{1}{2}$ lbs. (3 $3\frac{1}{2}$ -lb. containers) | 2.50   |
| No. 8 —20 lbs. (2 10-lb. containers)                            | 3.75   |

Add postage for 2 lbs. to destination.