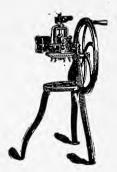

### Mann's Latest Model Bone Cutter

The only bone cutting machine that works satisfactorily. It turns easily and cuts rapidly. Cuts large bones as well as small ones. Meat

and gristle never choke it.

This machine will automatically adjust its cutting to your strength—anyone can work it.

Manufactured only by the F. W. MANN CO., Milford, Mass. Catalong free on request.

Prices and Sizes: 5C, \$14.00; 5B, \$16.00; 5BM, \$20.75; 7, \$24.75.