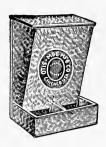

### Moe's Dry Mash Hoppers

A strictly high quality hopper, properly designed. The curved bottom keeps the feed in easy reach, and the taper shape of the hopper prevents the feed from logging. Height 19 in.

| clog | ging | g. neig  | ut 1 | 9 111. |        |
|------|------|----------|------|--------|--------|
| Ma   | 25   | Width    | 21   | inEach | \$1.50 |
| 140. | 33   | vv iutii | 02   | T71-   | 2.00   |
| No   | 36   | Width    | 12   | inEach | 2.00   |
| 110. | 25   | TX7' 1.1 | 24   | Fach   | 2.80   |
| No.  | 37   | Width    | 24   | inEach | 2.00   |