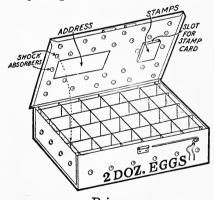

### **Combination Crates**

With Containers

Metal Crate showing compartment for the eggs, shock absorbers that prevent breaking, "opening" in lid for address, and slots to hold stamp card—reversible.

| No. 1 —7 lbs. and 2 doz. eggs                                   | \$1.75 |
|-----------------------------------------------------------------|--------|
| No. 2 $-3\frac{1}{2}$ lbs and 1 doz. eggs                       |        |
| No. 3 $-3\frac{1}{2}$ lbs. and 2 doz. eggs                      |        |
| No. 4 $-3\frac{1}{2}$ lbs. and 3 doz. eggs                      | 1.85   |
| No. $4\frac{1}{2}$ —1 lb. and 1 doz. eggs                       | 1.35   |
| No. 5 —14 lbs. (2 7-lb. containers)                             | 2.50   |
| No. 6 —7 lbs. $(2 3\frac{1}{2}$ -lb. containers)                | 2.00   |
| No. 7 — $10\frac{1}{2}$ lbs. (3 $3\frac{1}{2}$ -lb. containers) | 2.50   |
| No. 8 —20 lbs. (2 10-lb. containers)                            | 3.75   |

Add postage for 2 lbs. to destination.