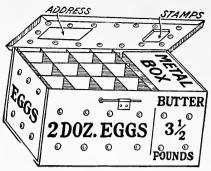

### **Combination Crates**

With Containers

Metal Crate showing compartment for the eggs, shock absorbers that prevent breaking, "opening" in lid for address, and slots to hold stamp card—reversible.

| No. 1 —7 lbs. and 2 doz. eggs                                   | \$1.75 |
|-----------------------------------------------------------------|--------|
| No. 2 $-3\frac{1}{2}$ lbs and 1 doz. eggs                       |        |
| No. 3 $-3\frac{1}{2}$ lbs. and 2 doz. eggs                      |        |
| No. 4 $-3\frac{1}{2}$ lbs. and 3 doz. eggs                      | 1.85   |
| No. $4\frac{1}{2}$ —1 lb. and 1 doz. eggs                       | 1.35   |
| No. 5 —14 lbs. (2 7-lb. containers)                             | 2.50   |
| No. 6 —7 lbs. $(2 3\frac{1}{2}$ -lb. containers)                | 2.00   |
| No. 7 — $10\frac{1}{2}$ lbs. (3 $3\frac{1}{2}$ -lb. containers) | 2.50   |
| No. 8 —20 lbs. (2 10-lb. containers)                            | 3.75   |

Add postage for 2 lbs. to destination.