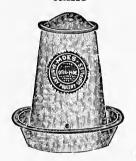

### Wall Fountain

The covered outlet keeps out dust and dirt, and a removable plate prevents any floating rubbish from being drawn into the reservoir.

| No. |   | Capacity | I | Lach |
|-----|---|----------|---|------|
| 97  | 2 | Quarts   |   | .50  |
| 98  | 1 | Gallon   |   | .75  |
| 99  | 2 | Gallons  |   | 1.00 |

### Drop Bottom Fountain

Drop bottom, easy to fill and to clean. Has wire handle and may be hung on the wall out of the litter and dirt.

| No. |   | Capacity | F  | ach  |
|-----|---|----------|----|------|
| 40  | 2 | Quarts   | \$ | .90  |
|     |   | Ğallon   |    |      |
| 42  | 2 | Gallons  |    | 1.35 |

### Bottom Fill Fountains

The round taper shape prevents damage from freezing. Made in two pieces accurately formed. Easily filled and cleaned.

| No. |   | Capacity | E  | ach |
|-----|---|----------|----|-----|
| 19  | 1 | Quart -  | \$ | .35 |
| 20  | 2 | Quarts   |    | .45 |
| 24  | 1 | Gallon   |    | .70 |