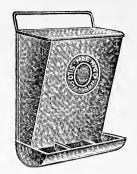

### Moe's Sanitary Feeding Troughs

Accurately stamped with dies. No sharp or rough edges to injure the chicks. Top slides off, so pan is easily filled and cleaned.

| No. 21 | Length | 12 | inEach | \$ | .45 |
|--------|--------|----|--------|----|-----|
| No. 22 | Length | 18 | inEach | •  | .65 |
|        |        |    | inEach |    |     |

### Moe's Single Feeding Troughs

For chicks and growing stock. Accurately stamped with dies. No rough edges, and can be hung on the wall. Sliding top.

| No. | 55 | Length | 12 | inEach | \$ .35 |
|-----|----|--------|----|--------|--------|
|     |    |        |    | inEach |        |
| No. | 57 | Length | 24 | inEach | .65    |

### Moe's Double Feeding Troughs

Double trough, with sliding top, easily filled and cleaned. Accurately stamped with dies. No rough edges.

| No. 58 | Length | 12 | inEach | \$ .50 |
|--------|--------|----|--------|--------|
| No. 59 | Length | 18 | inEach | .65    |
| No. 60 | Length | 24 | inEach | .75    |