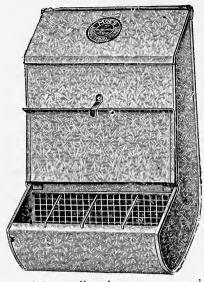

### Moe's Dry Mash Hoppers

A strictly high quality hopper, properly designed. The curved bottom keeps the feed in easy reach, and the taper shape of the hopper prevents the feed from logging. Height 19 in.

| clog | ging | g. neig  | ut 1 | 9 111. |        |
|------|------|----------|------|--------|--------|
| Ma   | 25   | Width    | 21   | inEach | \$1.50 |
| 140. | 33   | vv iutii | 02   | T71-   | 2.00   |
| No   | 36   | Width    | 12   | inEach | 2.00   |
| 110. | 25   | TX7' 1.1 | 24   | Fach   | 2.80   |
| No.  | 37   | Width    | 24   | inEach | 2.00   |