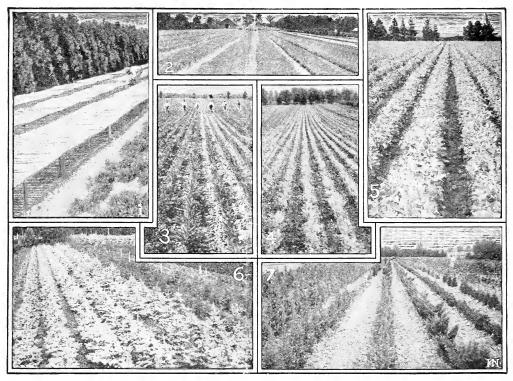

## Hill's Specimen Evergreens for Landscape Work

Specimen Evergreen Showing Hill Method of Ball and Burlap

Hill's Specimen Evergreens are all perfect specimens, having good roots and symmetrical tops, owing to frequent transplanting, constant cultivation and root-pruning, shearing and staking. Hill's Specimen Evergreens will please your most exacting customers.

In comparing our prices with those of other growers, remember that height alone cannot by any means establish values. An Evergreen tree grown close and crowded in the row may be exactly the same height as a Hill Specimen Evergreen, but will one be as heavy, compact, symmetrical, or have as good roots. Please note that Hill's Specimen Evergreens are never dug without earth ball and are grown in separate blocks entirely apart from other trees.

In some localities it is impossible to dig Evergreens with a solid ball of earth on account of loose, sandy, rocky soil, which will not adhere to the roots. Our rich black prairie loam contains just enough clay to give it good texture and when interwoven with masses of fine, fibrous feeding roots, easily holds in place. As additional protection, each earth ball is securely tied in burlap.

Constant transplanting and root-pruning gives Hill's Specimen Evergreens masses of fine, fibrous feeding roots, which together with constant shearing, results in heavy, bushy, symmetrical tops and insures the success of Hill's stock in the hands of the planter.