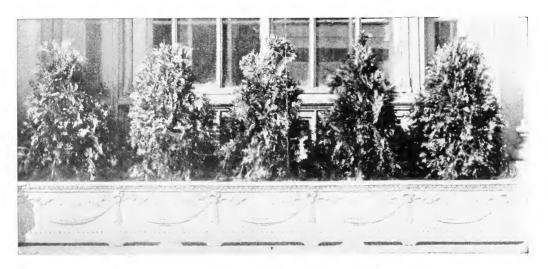

### **Window Box Evergreens**

For Summer or Winter Decoration

We grow a large assortment of varieties in all sizes for window box planting, but offer here only the best varieties. We recommend especially the special offer of 50 trees, assorted varieties.

| Our Selection (per case of 50)                        |      | \$25.00               |
|-------------------------------------------------------|------|-----------------------|
| Truya Pyramidalis (Tall, Slender)                     |      |                       |
| 10-12 inch<br>12-18 "                                 |      | $\frac{25.00}{35.00}$ |
| Juniperus Canadensis,<br>Low Spreading, Dark Green—   |      |                       |
| 10-12 inch, Twice Transplanted                        | 7.50 | 30.00                 |
| Juniperus Virginiana,<br>Pyramidal, Feathery Foliage— |      |                       |
| 12-18 inch, Twice Transplanted                        | 3.75 | 15.00                 |
| 18-24 " "                                             | 4.50 | 20.00                 |
| Picea Canadensis,                                     |      |                       |
| Compact and Conical— 10-12 inch, Twice Transplanted   | 5.25 | 22.50                 |
| 12-18 " " " " "                                       | 6.00 | 27.50                 |
| Pinus Mugho,                                          |      |                       |
| Globular, Deep Green— 8-10 inch, Twice Transplanted   | 7.50 | 30.00                 |
| 10-12 " "                                             | 9.00 | 37.50                 |