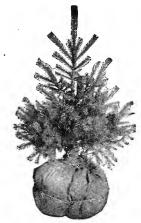

## Hill's Specimen Evergreens for Landscape Work

Specimen Evergreen Showing Hill Method of Ball and Burlap

Hill's Specimen Evergreens are all perfect specimens, having good roots and symmetrical tops, owing to frequent transplanting, constant cultivation and root-pruning, shearing and staking. Hill's Specimen Evergreens will please your most exacting customers.

In comparing our prices with those of other growers, remember that height alone cannot by any means establish values. An Evergreen tree grown close and crowded in the row may be exactly the same height as a Hill Specimen Evergreen, but will one be as heavy, compact, symmetrical, or have as good roots. Please note that Hill's Specimen Evergreens are never dug without earth ball and are grown in separate blocks entirely apart from other trees.

In some localities it is impossible to dig Evergreens with a solid ball of earth on account of loose, sandy, rocky soil, which will not adhere to the roots. Our rich black prairie loam contains just enough clay to give it good texture and when interwoven with masses of fine, fibrous feeding roots, easily holds in place. As additional protection, each earth ball is securely tied in burlap.