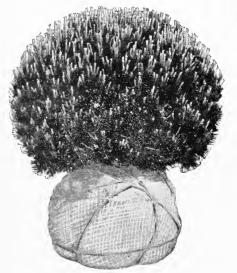

## Hill's Specimen Evergreens for Landscape Work

Specimen Evergreen Showing Hill Method of Ball and Burlap

Hill's Specimen Evergreens are all perfect specimens, having good roots and symmetrical tops, owing to frequent transplanting, constant cultivation and root-pruning, shearing and staking. Hill's Specimen Evergreens will please your most exacting customers.

In comparing our prices with those of other growers, remember that height alone cannot by any means establish values. An Evergreen tree grown close and crowded in the row may be exactly the same height as a Hill Specimen Evergreen, but will one be as heavy, compact, symmetrical, or have as good roots. Please note that Hill's Specimen Evergreens are never dug without earth ball and are grown in separate blocks entirely apart from other trees.

In some localities it is impossible to dig Evergreens with a solid ball of earth on account of loose, sandy, rocky soil, which will not adhere to the roots. Our rich black prairie loam contains just enough clay to give it good texture and when interwoven with masses of fine, fibrous feeding roots, easily holds in place. As additional protection, each earth ball is securely tied in burlap.