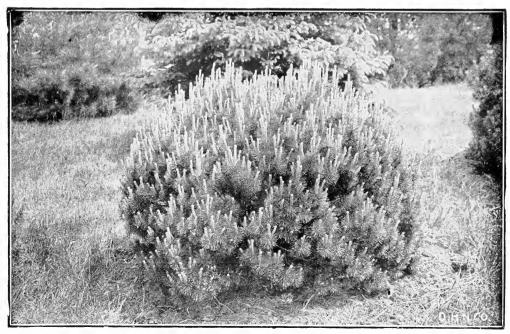

### Hill's Evergreens for Tubbing

Assorted Varieties

Pyramidal Arbor Vitae

With the present scarcity and high prices of boxwoods, Hill's Evergreens for tubbing sell themselves. Our tubbing Evergreens are especially grown, compact and well formed, suitable for the very best trade.

Pyramidal Arbor Vitae, dark green pyramid, is the leader; Red Cedar is also preferred by many florists. We offer both varieties.

Trees are furnished Balled and Burlapped (B&B) and come singly or in pairs. Note—Retail prices average  $2\frac{1}{2}$  times the wholesale rates listed below: