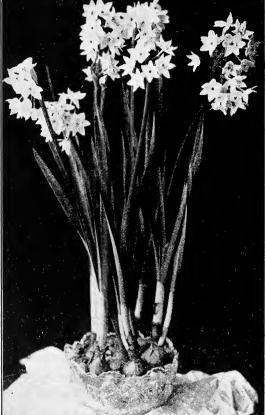

# PAPER WHITE NARCISSUS

Ready September 1st

Everyone knows what the Paper White Narcissus is. As a gulck-growing, "Sure - to -Bloom" bulb it has no equal. The flowers are pure white and very fragrant, produced on long, stiff stems. They can be forced into bloom in

from 6 to 8 weeks' time and by planting them at intervals of 4 weeks apart you will have a succession of blooms throughout the fall and winter season. As a gift nothing is more keenly appreciated than a bowl of Narcissus.

#### HOW TO GROW THEM

While the Paper White Narcissus can be grown in soil successfully. THE VERY BEST METHOD is to grow them in WATER. By so doing they will be in a container that is attractive in itself and all ready to place in an attractive location in the home. First place a half inch laver of our Bulb Grit on the bottom of bulb dish. Second, place bulbs in dish and fill with pebbles and The Bulb Grit will furnish a water. foundation for the roots. Then place in dark, cool cellar or closet for two or three weeks, or until the green shoots have attained a height of about five or six inches; then bring the dish to the light and look for the pretty blooms in a few weeks. A lover of plants will derive a great deal of pleasure by watching the developments of these bulbs. When first brought to the light the shoots will be almost white but will soon turn to a beautiful green. Great care should be exercised in keeping the bowl filled with water as the bulbs consume a great deal. Charcoal added to the water will keep it cool and sweet. When bulbs are brought to the light sprinkle Aquarium Grass Seed over the rocks and bulbs and beautiful green tufts of grass will result.

PAPER WHITE NARCISSUS

Each, 10c Dozen, \$1.00 Per 100, \$7.00