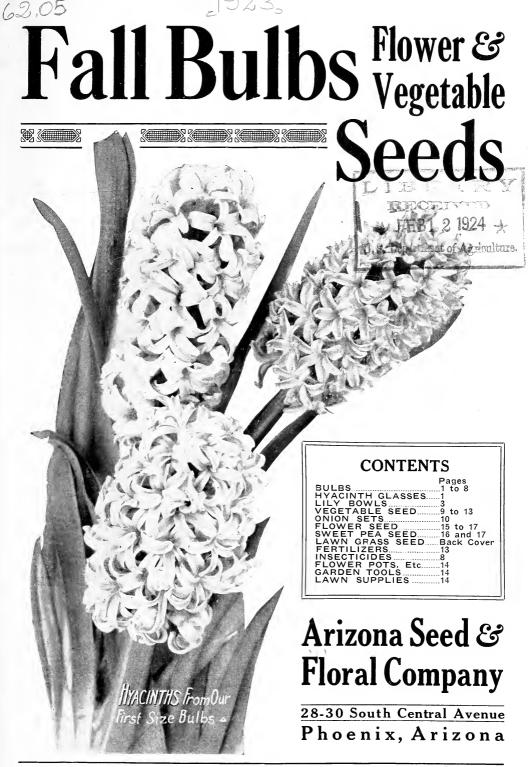

## HYACINTHS-FOR OUTDOOR OR POT CULTURE.

(Refer to Front Cover for Hyacinth Illustration)

Every home should afford a few hyacinths growing on in pots or a bed of Hyacinths on the front lawn, or better still, a row bordering the walks leading to the house. We take great pride in offering our bulb selection to the public owing to the fact that sizes as quoted are strictly up to standard and labeled true to name; all varieties tried and proven as best adapted to conditions in the Southwest.

**HYACINTH CULTURE:** For winter and spring blooming **out of doors**, the bulbs should be planted from 3 to 5 inches deep, according to the texture of the soil. The deepest planting is required in light sandy soil. Plant early in the Fall and spade into the ground a good supply of well rotted manure.

FOR POT CULTURE: Prepare the pots so they will drain well and use the bets soil possible. Flant the bulbs about one inch below the surface, water thoroughly and put away in a dark cellar or bury them, pot and all, about eight inches below the surface in the garden. Let them stand about six or eight weeks and then bring them into the house a few at a time to have continual blooms throughout the season. During the growth in the house they should be well watered and kept near the light but direct sunlight should be avoided. A temperature of 60 to 75 degrees is suitable. Plant one bulb in a four-inch pot and three to five bulbs in a six or eight-inch pot.

**HYACINTHS in GLASSES:** A very interesting way to grow Hyacinth bulbs is in a Hyacinth glass made especially for that purpose. Fill the glass with clean water so that the water will touch the base of the bulb, place the glass and bulb in a dark cellar or closet until the roots have made considerable growth, being careful in the meantime to keep the glass filled with water to the base of the bulb, then bring to the light and keep in a cool place. A little charcoal added to the water will keep it cool and sweet.