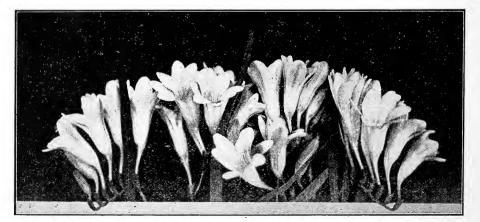

# PAPER WHITE NARCISSUS

Ready September 1st

Everyone knows what the Paper White Narcissus is. As a gulck-growing, "Sure - to -Bloom" bulb it has no equal. The flowers are pure white and very fragrant, produced on long, stiff stems. They can be forced into bloom in

from 6 to 8 weeks' time and by planting them at intervals of 4 weeks apart you will have a succession of blooms throughout the fall and winter season. As a gift nothing is more keenly appreciated than a bowl of Narcissus.

#### HOW TO GROW THEM

While the Paper White Narcissus can be grown in soil successfully. THE VERY BEST METHOD is to grow them in WATER. By so doing they will be in a container that is attractive in itself and all ready to place in an attractive location in the home. First place a half inch laver of our Bulb Grit on the bottom of bulb dish. Second, place bulbs in dish and fill with pebbles and The Bulb Grit will furnish a water. foundation for the roots. Then place in dark, cool cellar or closet for two or three weeks, or until the green shoots have attained a height of about five or six inches; then bring the dish to the light and look for the pretty blooms in a few weeks. A lover of plants will derive a great deal of pleasure by watching the developments of these bulbs. When first brought to the light the shoots will be almost white but will soon turn to a beautiful green. Great care should be exercised in keeping the bowl filled with water as the bulbs consume a great deal. Charcoal added to the water will keep it cool and sweet. When bulbs are brought to the light sprinkle Aquarium Grass Seed over the rocks and bulbs and beautiful green tufts of grass will result.