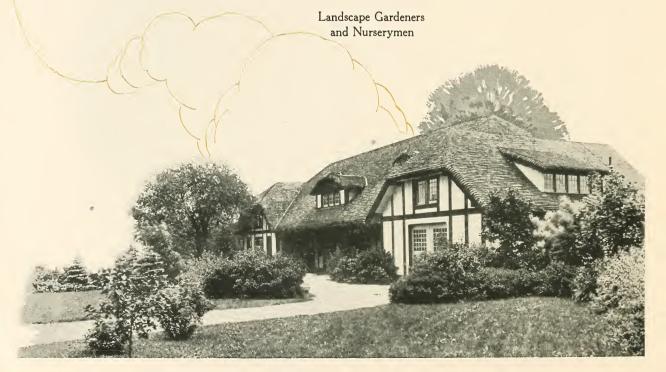

The surburban mansion standing in the midst of generous lawn offers splendid opportunities for artistic landscape treatment even as it presents distinct out-of-door problems. It is an important part of the Wagner Service to analyze these problems correctly and to adapt the scheme of plans and planting to the requirements of each individual case.