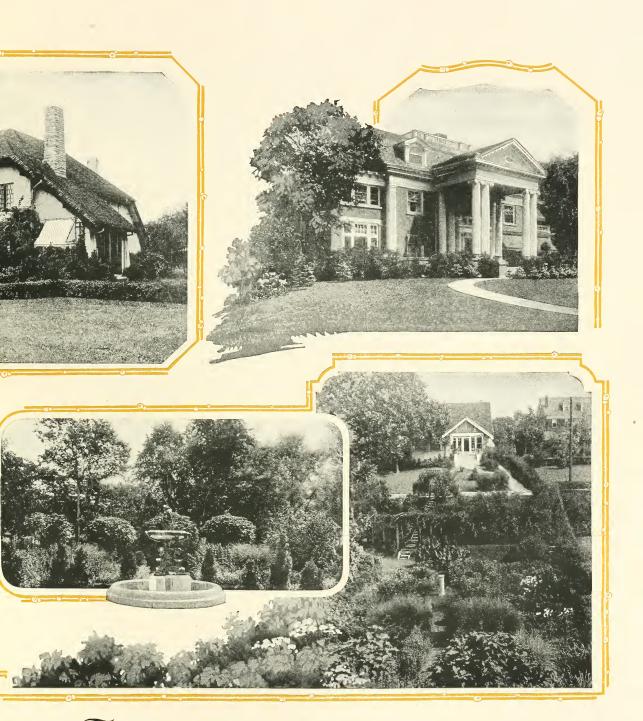

The surburban mansion standing in the midst of generous lawn offers splendid opportunities for artistic landscape treatment even as it presents distinct out-of-door problems. It is an important part of the Wagner Service to analyze these problems correctly and to adapt the scheme of plans and planting to the requirements of each individual case.

We will advise you as to the most effective manner of planting about your veranda, or we will make a complete survey of your acres and indicate the treatment best suited to bring out their beauty.

TOUTHE TOUTHE TOUTH