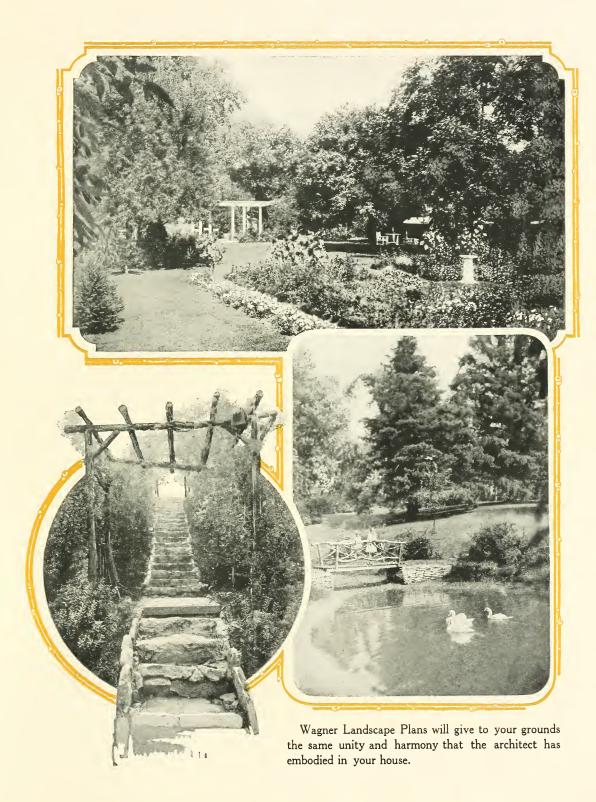

The The The The The The The The

SMALL expanse of clear water often lends just the right touch to a work of Landscape Art. Frequently Wagner Artists find it possible to create fascinating little ponds, lagoons, or lakes where the luxuriant lotus and water lilies, hyacinths and rushes make a magic appeal to the imagination of the beholder.

TRANGE TO THE TRANGE TO THE

EL TELETICA TO BE TO THE TELETICAL THE TELETICAL TO THE TELETICAL TO THE TELETICAL TO THE TELETICAL THE TELETICAL TO THE TELETICAL THE TELETICAL TO THE TELETIC

HE endless variety of beautiful plans may be realized when these photographs are studied. They are typical of the many assignments executed each year by our Landscape Gardening Service. Not only is there a greater measure of beauty and charm in Wagner Landscapes, but they are fascinatingly original in their conception.