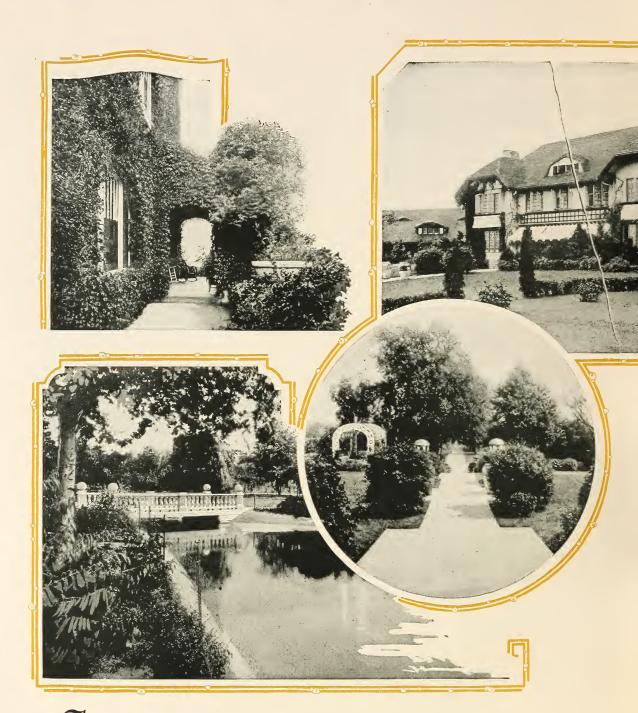

Wagner Park Nurseries Landscape Gardeners and Nurserymen Sidney, Ohio. THE THE THE THE THE THE THE THE

HE distinguishing characteristic of Wagner Landscape Service is its perfect adaptation to the particular requirements of every individual home or garden. The conventional town lot is relieved of its severity by the artistic grouping of trees and shrubbery. Unsightly vistas are screened behind the vari-colored foliage of protective evergreen and dense-growing trees.

The surburban mansion standing in the midst of generous lawn offers splendid opportunities for artistic landscape treatment even as it presents distinct out-of-door problems. It is an important part of the Wagner Service to analyze these problems correctly and to adapt the scheme of plans and planting to the requirements of each individual case.

We will advise you as to the most effective manner of planting about your veranda, or we will make a complete survey of your acres and indicate the treatment best suited to bring out their beauty.

TOUTHE TOUTHE TOUTH