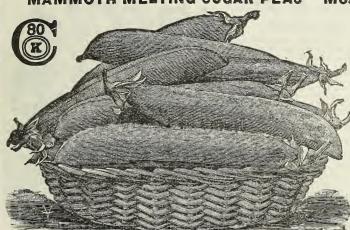

### MAMMOTH MELTING SUGAR PEAS — Most Delicious of All.

Rightly named. The sweet, brittle, succulent pods are cooked same as string or snap beans—pods and peas eaten together. A 'dish fit for a King." Excels all other Sugar Peas in size, tenderness and systems of the same streets. derness and sweetness of pods, and delicious flavor. These lusand delicious flavor. These luscious peas are too little known. Every one should grow them.

## Deliciously Rich, Tender, Prodigiously Prolific.

They contain so much sugar, starch, and gluten, making them most nutritious. Height of vines 4to 5 feet, bearing their immense pods in the greatest profusion. Every garden should have a liberal supply of this superior vegetable. Peas are very scaree this year, but I have a splendid stock, as well as of all other seeds. Remember I send EVERYTHING by mail PREPAID and guarantee safe arrival.

Per Packet 10 cts., 3 for 25 cts.

"I can desire nothing better for this great country than that a barrier, high as Heaven, should be raised between the unpolluted lips of the children and the intoxicating cup." John B. Gough.