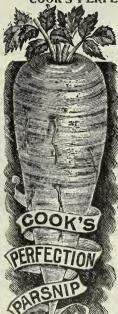

### SUGAR OR HOLLOW CROWN PARSNIP.

This is a magnificent variety, and is a well known sort everywhere, and is one of the best for general cultivation. Is large size, and has long, smooth roots, and is a very strong grower, and is valuable for market, table use, and feeding to stock in winter and spring when vegetable food is required for health of people and stock ple and stock.

Packet 10 cts., 3 for 25 cts.