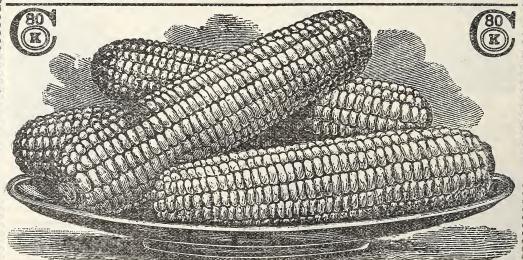

### COLDEN BANTUM SUCAR CORN. SWEETEST OF ALL. Hardiest of All Extra Earlies--of Surpassing Delicious Flavor.

A New extra early golden Sugar Corn that makes friends everywhere. It is the richest in flavor of all early varieties. Grows about 4 feet high, may be planted close, and will produce 2 to 3 fine ears on a stalk. Ears 5 to 7 inches long, a rich creamy yellow. Unequaled for home use, and a money-maker for all markets.

It is much the hardiest of all, and may be planted fully 10 days before other kinds. Best also for late fall use, and can be planted up to middle of July. No other sweet corn has ever before so quickly attained such popularity. You will be delighted with it.

Selected Seed, 10 cts. per Large Packet. 3 for 25c. 12 for \$1.00.