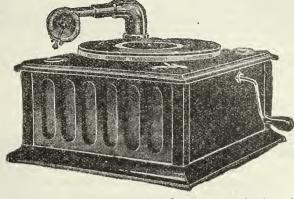

Get up a Club and secure a Parlor Talking Machine FREE.

This Peerles Cabbage

ombines, to a wonderful degree, all desirable requisites. It has a very short stem, grows very compact. Heads are EXTRA HARD, SOLID, ROUND, flattened at the top. They grow very uniform in size and shape, as shown in the above illustration. The heads attain enormous size and are always.