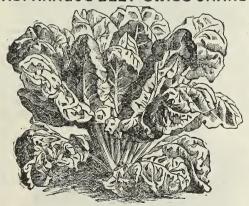

### California Cream BUTTER LETTUCE.

This new variety forms mammoth, round, solid head; outside green, and within a rich cream yellow. It is particularly sweet and buttery the taste, and remains for weeks of the finest quality, great improvement over mosothers. Packet Ioc. 3 for 25c. for

Most every body likes this wonderful delicious lettuce