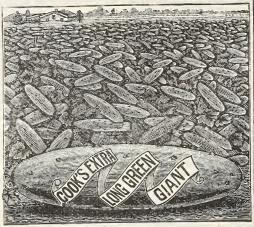

### Extra Long Green Giant Cucumber.

A veritable giant among Cucumbers, and merits the highest praise. Enormously large and handsome, many specimens growing from 20 to 30 inches in length. It is a very strong grower, fruit straight, smooth, uniform, and produced in great abundance. It has few seeds (not one fourth as many as other sorts) quality excellent, crisp and tender. A fine pickling variety, and unexcelled for slicing. Everyone should grow this remarkable novelty. No variety will equal it for exhibition. It will be a wonder to yourself and all beholders. Packet 10 cts, 3 for 25c.

"The Long Green Giant Cucumbers were grand, and of mmense size. They were the wonder of the community. left for seed were all over 18 inches in length. Your immense size. Short Stem Drumhead Cabbage, Powell's Beans and Coffee Berries were worthy of especial praise."