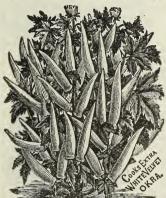

### NEW EARLY WHITE VELVET OKRA

Okra is a fashionable South-ern vegetable, of the easiest or the easiest growth, and matures first season even in the extreme north. Podsare used when young and tender, are excel-lent for soups, stews, etc., and really delicious

when pickled.
The White
Velvet is best
of all Okras, very early and distinct. The pods are round, smooth, and

and of superior flavor and tenderness. Very prolific, why not try Okra this year? You will surely like this splendid new variety. It is one of the good things no one should do without. Packet 5 cts.

I think this more nearly re-sembles a tree than any outline than any outline stands up like a tree, with a stiff, vigorous upright stalk—with fruit well above the up above the ground. Bears very abundant-ly, fruit good size, smooth, bright red color, and of superior flavor. valuable, curi-ous acquisition very ornamen-tal and useful. I am sure all will be pleased with it. Pkt. 10e 3 for 25c.