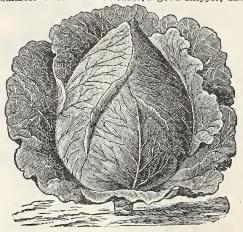

### MAMMOTH PRIZE-WINNER CABBAGE.

Please Show Our Big Premium Offers to Every Club Agent You Know and thus Do Them and Us a Great Favor. Thank You.

This grand Colossal Variety is much the largest in the world. It stands unique and alone—the KING OF ALL CABBAGES. Single ones have been grown to the astonishing weight of 90 lbs., while 30 to 50 pounds are comnon. It succeeds well wherever a cabbage can be grown. You can have no idea how big a cabbage can be grown until you grow this great "Mastodon" of the cabbage family. It will be one of the biggest wonders of your garden. Why not grow cabbage plants for sale?—there's money in it. Packet 10 cts., 3 for 25 cts., 12 for \$1.00, 36 for \$3.00, 50 for \$4.00. Select one of Our Free Premiums.