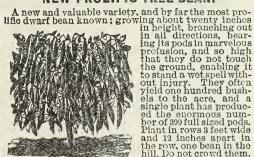

## Early Prolific Pole Beans.

Also known as Kentucky Wonder, Homestead and Seek-No-Further.

Our greatly improved strain of Our greatly improved strain or these truly wonderful Beans will make a sensation anywhere. They are marvels of productiveness—giving immense crops from July until frost. Large, thick, stringless pods, meaty, tender and superlatively delicious.

THESE remarkable "silver green" podded Pole Beans are everlasting bearers, and fully 10 days earlier than any other pole bean in existance.

THE Pops hang in great clusters from the top to the bottom of poles, and can be gathered by handfulls.

THE Pops are very large and long—fully 8 to 10 inches in length entirely stringless, plump, round, and almost "solid meat," cooking meltingly tender, and of superior flower.

TAYOF.

EVERY STATE in the Union—as well as Canada sends words of highest praise for these enormously productive beans. Every lover of Delicious Beans should have a bountiful supply.

Price 10 cts. per realized.

Price 10 cts per packet, 3 for 25c. 12 for \$1. Get up a club order.