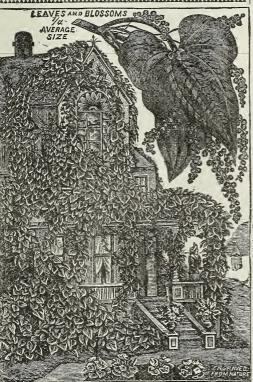

## Chinese Cinnamon Vines.

Our Genuine Chinese Cinnamon Vines have Beautiful Leaves, Most Bainty Flowers and Exquisite Perfume.

Chin ese Cinnamon
Vines are the most
beautiful, fragrant and
easiest grown of all the
climbers. Will make
your porches, windows
and walks "Perfect
Bowers of Beauty."
Once planted they will
grow a lifetime. Cinnamon Vines also make
very charming window
plants—indoors or out,
Perfectly hardy—grow
in sun or shade, wet or
dry, indoors or out,
No insects or blight
ever troubles. Winters
do no harm. Their
abundance of blossoms
perfume the air for a
long distance. Words
cannot describe their
delicious fragrance.

For Windows—Plant two on each side. For porches, walks, etc., plant sinches or a foot apart, cover 2 inches. Furnish twine support for the vines.

Cinnamon Vines are from China, the land of wonders. It always pays to make the home beautiful. Let their beauty and fragrance bless your home