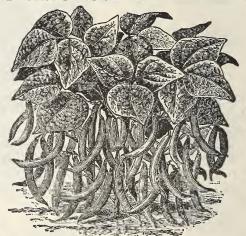

## Mammoth Bush Limas.

THE KING OF ALL LIMA BEANS.

These Mammoth Bush Limas represent the latest and highest achievement in bean culture. They are a distinct new creation, of enormous size, extremely early, and prodigious yielders. No other Limas can compare with them. Either green or dry they are tender, rich and buttery—possessing the exquisite "Lima" quality in the highest perfection. Of true bush form, with strong, stiff stalks, healthy, stardy growth—requiring no poles or stakes—Plants are two feet high, densely loaded with great clusters of well filled pods. They bear early and continuously from July till frost.

filled pods. They bear early and continuously from July till frost.

Every family should grow an abundance of these luscious beans to supply their own table the year round.

Mammoth Bush Limas are marvels of earliness and productiveness. Not to plant them would be a distinct loss. We want every customer to grow them—and also get up a club among their friends.

### BIG MONEY can be made growing these beans for sale. Let your children have a good sized patch—and all the money they can get from it. IT WILL PAY—(and help make them love the farm—and you.)

The Mammoth Bush Limas are extra early and continuous bearers, immensely productive and of delicious quality. Order a good supply. Get up a club order.

### TRUE HEADQUARTERS STOCK.

Now is your time to grow these "money making" beans and make a lot of profit—besides getting your choice of a valuable premium.

Large 2 Ounce Packet 10 cts. -3 for 25c. -12 for \$1.00.