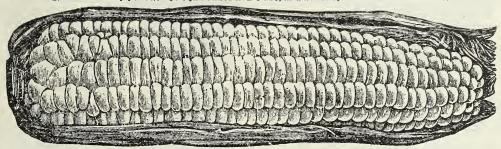

Cook's Golden Giant Sugar Corn. The Very Best for Small Gardens

COOK'S GOLDEN GIANT SUGAR CORN is a dwarf growing early variety. The plant attains a height of four feet, usually bearing two or more ears to the stalk. These are compactly filled with kernels which are so deliciously sweet, tender and milky that some people claim that "it is the sweetest corn on earth." It is better than Golden Bantam and ears are very much larger. A very desirable variety for home or market gardeners. The most valuable garden acquisition of recent years—the finest type of Sugar Corn ever produced. When once grown or eaten no other corn will satisfy. It has a superlative merit and wherever grown is called "a perfect corn," It is much earlier than the Golden Bantam—ears more than twice the size and fully three times as productive as that famous variety. Its quality is most delicious—rich and sugary—almost melting in your mouth, what more need be said? This corn is so far ahead of all others there is simply no comparison. It is the crowning triumph of an expert from careful crossing and selection. Market gardeners can control any market with this matchless corn, and no other can bring him so much money. Sold in sealed packets only—each packet sufficient for 50 hills 15 ets. each; 4 for 50 ets., 10 for a dollar. 3 Packets and any \$3.00 Premium for \$3.00 all postpaid.