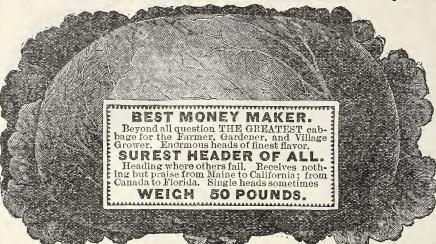

### MAMMOTH PRIZE-WINNER CABBAGE.

Please Show Our Big Premium Offers to Every Club Agent You Know and thus Do Them and Us a Great Favor. Thank You.

This grand Colossal Variety is much the largest in the world. It stands unique and alone—the KING OF ALL CABBAGES. Single ones have been grown to the astonishing weight of 90 lbs., while 30 to 50 pounds are comnon. It succeeds well wherever a cabbage can be grown. You can have no idea how big a cabbage can be grown until you grow this great "Mastodon" of the cabbage family. It will be one of the biggest wonders of your garden. Why not grow cabbage plants for sale?—there's money in it. Packet 10 cts., 3 for 25 cts., 12 for \$1.00, 36 for \$3.00, 50 for \$4.00. Select one of Our Free Premiums.