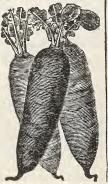

### OX-HEART CARROT.

It Will Pay Well to Get Up a Club for Our Seeds.

We recommend this carrot as possessing qualities of excellent merit. It is intermediate between Half-Long and Horn varieties, and is perfectly distinct. The shape is nearly oval and the color and quality all that can be desired. It insures an immense yield on account of broad, heavy shape. The table quality is fine, and they sell well in the City markets. Owing to its short, or stump root shape it is easily pulled. Very smooth, and most elegant shape. A fine variety for shallow soils. Will become a standard sort. Packet 10 cts., 3 for 25 cts.