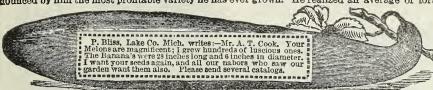

### Extra Long Green Giant Cucumber.

A veritable giant among Cucumbers, and merits the highest praise. Enormously large and handsome, many specimens growing from 20 to 30 inches in length. It is a very strong grower, fruit straight, smooth, uniform, and produced in great abundance. It has few seeds (not one fourth as many as other sorts) quality excellent, crisp and tender. A fine pickling variety, and unexcelled for slicing. Everyone should grow this remarkable novelty. No variety will equal it for exhibition. It will be a wonder to yourself and all beholders. Packet 10 cts, 3 for 25c.

"The Long Green Giant Cucumbers were grand, and of mmense size. They were the wonder of the community. left for seed were all over 18 inches in length. Your immense size. Short Stem Drumhead Cabbage, Powell's Beans and Coffee Berries were worthy of especial praise."

Mrs. Emma Wilhede, Lantz, Md.