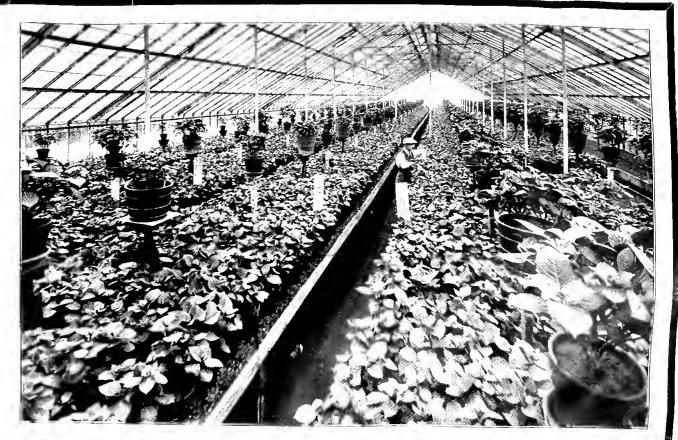

## Craig Quality Stock

OUR THREE BIG LEADERS FOR EASTER
10.000 25.000 18.000
ROSES LILIES HYDRANGEAS

The photographs, taken February 8th, will speak for themselves. Nowhere else in America could this quantity of stock be seen in such vigorous, perfect condition. It has been, and always will be, our aim to produce the very best Easter stock offered. The support received from our many customers is gratifying and encouraging and we can safely say: "Every day in every way, we are growing better and better."