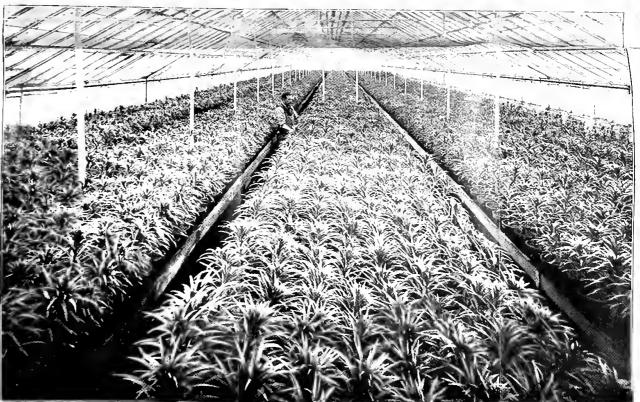

## Craig Quality Stock

OUR THREE BIG LEADERS FOR EASTER
10.000 25.000 18.000
ROSES LILIES HYDRANGEAS

The photographs, taken February 8th, will speak for themselves. Nowhere else in America could this quantity of stock be seen in such vigorous, perfect condition. It has been, and always will be, our aim to produce the very best Easter stock offered. The support received from our many customers is gratifying and encouraging and we can safely say: "Every day in every way, we are growing better and better."