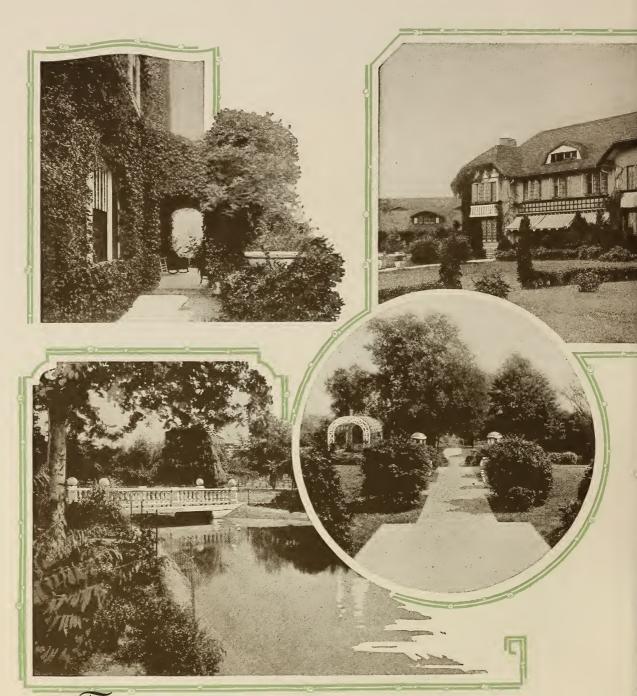

SMALL expanse of clear water often lends just the right touch to a work of Landscape Art. Frequently Wagner Artists find it possible to create fascinating little ponds, lagoons, or lakes where the luxuriant lotus and water lilies, hyacinths and rushes make a magic appeal to the imagination of the beholder.