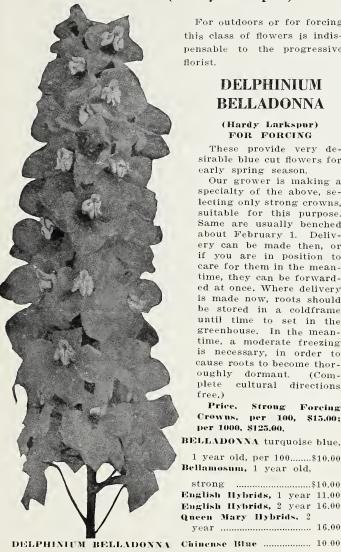

|
|--------------------------------------------------|-------|
| Undulata Variegata; Green and white foliage      | 12.00 |
| Lanceolata; Lilac flowers; blooms in September   | 10.00 |

#### GYPSOPHILA (Baby's Breath)

| May be used | as fres | h cut- | flowers, as well as semi-everlasting. |   |
|-------------|---------|--------|---------------------------------------|---|
| Paniculata; | Pure v  | vhite; | 1 year old\$10.00                     | ) |
|             |         |        | 2 year old 14.00                      | ) |

#### **GAILLARDIA**

One of the most useful for cutflower purposes, lasting a long time after being cut.

Grandidora; Dark brown center, surrounded with a rich orange disk .......\$10.00

### Hardy Perennial Plants, Etc.—Continued

DELPHINIUM (Hardy Larkspur)



For outdoors or for forcing this class of flowers is indispensable to the progressive

#### DELPHINIUM BELLADONNA

(Hardy Larkspur) FOR FORCING

These provide very desirable blue cut flowers for early spring season.

Our grower is making a specialty of the above, selecting only strong crowns, suitable for this purpose. Same are usually benched about February 1. Delivery can be made then, or if you are in position to care for them in the meantime, they can be forwarded at once. Where delivery is made now, roots should be stored in a coldframe until time to set in the greenhouse. In the meantime, a moderate freezing is necessary, in order to cause roots to become thoroughly dormant. (Complete cultural directions free.)

Price, Strong Foreing Crowus, per 100, \$15.00; per 1000, \$125.00.

B