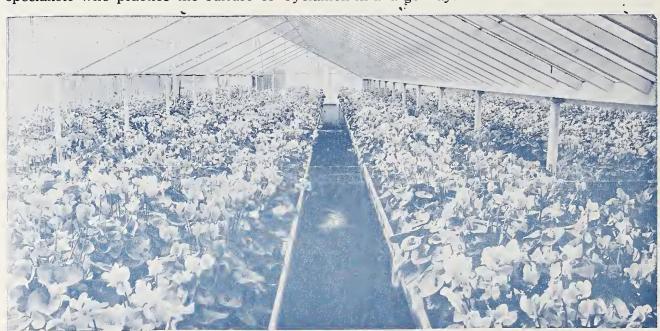

r, carry the plants outdoors in a coldframe; while freshly potted Julbs should be shaded, as soon as growth is under way, permit them to have full sunlight. Why not order your requirements in the way of bulbs now? It is a poor policy to commence looking around for bulbs when ready to plant them out."



Importers & Growers

6 Murray Street New York City



## Fischer's The "Master Cyclamen"

## Is Planted By "The Particular Grower" FROM MAINE TO CALIFORNIA

Fischer's Giant or "Show" Cyclamen seed is the result of 30 years of experience in the "knowhow" of Cyclamen culture, and Florists who appreciate the ultimate in quality will have no other strain. See below for one of the numerous testimonials which we have received from specialists who practice the culture of Cyclamen in a large way.



Partial view of FISCHER'S GIANT OR SHOW CYCLAMEN at extensive establishment of Walter Armacost & Co. (Sawtelle), Los Angeles, California. This firm is noted for the accomplishment of "big things" in a horticultural way on the western coast.

#### **TESTIMONIAL**

All of the Cyclamen Seed furnished by you has germinated well. The seedlings have been thrifty, the flowers perfect in color, of large size and borne on heavy stems. We have always been very partial to the Ferd. Fischer Strain.

(Signed) WALTER ARMACOST & CO., Per Walter Armacost.

#### TO MY CUSTOMERS:

I have paid strict attention to my Salmon and Red shades particularly for the American trade. My seed will be offered by the American Bulb Company. It is with pleasure that I recommend to all florists who are growers of high cla