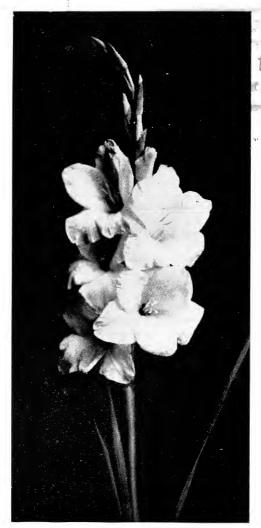

## ROSE PEARL

A PEARL indeed. Softest pearly flesh pink, with clear creamy throat and perfectly enormous flowers.

This is the variety that received first prize at the combined show of the Massachusetts Horticultural Society and New England Gladiolus Society last August.

A gem-perfectly exquisite!

First size per 100 . . \$7.00 per 1,000 . . \$60.00 Second " "100 . . 6.00 " 1,000 . . 50.00 Third " 100 . . 4.00 " 1,000 . . 40.00