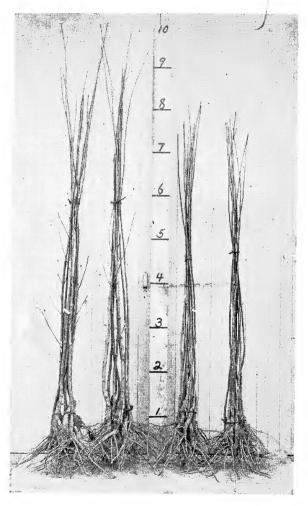

## MILTON NURSERY COMPANY

SCHWEDLER MAPLE, one-year-old tops budded on a three-year-old Norway root; once transplanted; straight and thrifty. Ready for delivery this Fall, 1924.

Norway Maple cannot be delivered before Fall 1925.

NORWAY MAPLE, one-year-old tops, on a three-year-old root; once transplanted. Ready for delivery Fall of 1925. Notice how straight they are.