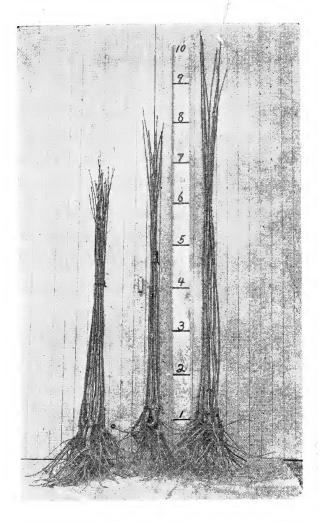

## MILTON NURSERY COMPANY

SCHWEDLER MAPLE, one-year-old tops budded on a three-year-old Norway root; once transplanted; straight and thrifty. Ready for delivery this Fall, 1924.

Norway Maple cannot be delivered before Fall 1925.

NORWAY MAPLE, one-year-old tops, on a three-year-old root; once transplanted. Ready for delivery Fall of 1925. Notice how straight they are.