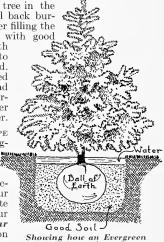

handled so as to be in prime condition for moving, are dug with solid balls of earth, wrapped with burlap, on the roots. Early to late May is a favorable time for transplanting although late August moving is sometimes successful. A hole should be

dug of ample size for the ball of earth. Place the tree in the hole, loosen and pull back burlap covering and after filling the hole two-thirds full with good soil, then flood with water and allow this to soak into the ground. Soil can then be filled in to nearly the ground level. Give the Evergreens plenty of water

Ask our Landscape
Department for suggestions to help you in arranging and selecting your evergreens for most attractive results on your grounds. For complete descriptions ask for our book "Creating Your Landscape"—sent on request.



should be planted

| Fir, Double Balsam (Abies Fraseri).           Similar to the Balsam in outline but with richer foliage. Very ornamental. 40 ft.         4           4 to 5 ft.         \$           5 to 6 ft.         1           6 to 7 ft.         2                                                                                                                                                                                                   | 8.00 \$75.00<br>2.00