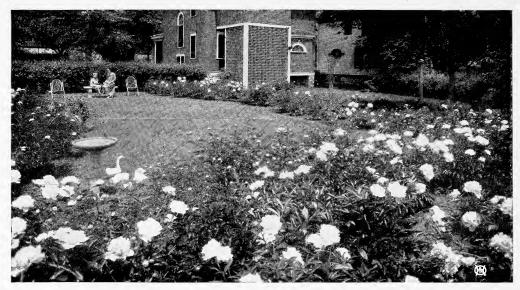

July.                                              |
| Mrs. H. Darwin. S., white; F., white              | 4.0    | Siberian Blue. Violet blue                                                                             |
| with violet at base                               | .40    | Snow Queen. Ivory white                                                                                |
|                                                   |        |                                                                                                        |

### CHOICE HARDY IRIS—A SPECIAL COLLECTION

Enough for plenty of beautiful cut flowers every spring. 16 plants—2 each of 8 different standard varieties. Value \$4.40. Special Combination Price (16 plants) \$3.00. Packing Free. Express extra



Gorgeous Peony flowers in many choice varieties are the glory of this garden. Mr. A. F. McBride is the fortunate owner

### **PEONIES**

### "The Flower of the Great Northwest"

A few choice plants of PEONIES will fill your garden with color and fragrance from late May through June. Even the Rose cannot excel in beauty and charm the flowers of the modern Peony. Here, under our Northern conditions, it is peer of all flowers in combining so well the qualities of absolute hardiness, great color variation, size, beauty and fragrance of bloom.

**Planting.** The roots should be set with the "eyes" 2 to 3 inches below the surface and the soil tightly packed about them. Allow a spacing of about 3 feet between the plants.

The soil should be of good substance and the location free of tree roots