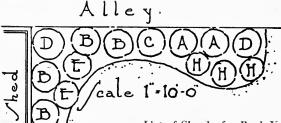

### MAKE YOUR BACK YARD INVITING

Beautify the back-yard at small expense with this special collection of hardy, flowering shrubs.

For recreation and pleasure you depend upon the rear yard. Make this more suited to your uses through giving it greater privacy and seclusion. A boundary planting of hardy shrubs will enhance its appearance and at the same time screen out the alley and neighbor's sheds. The sketch shows how to do this at moderate cost.

List of Shrubs for Back Yard Border VARIETY KEY SIZE Caragana (Pea tree). 4 to 5 ft. В Bush Honeysuckle. 4 to 5 ft. 4  $\mathbf{C}$  $\frac{2}{2}$ Old-fashioned Lilac. 3 to 4 ft. D Russian Olive. 4 to 5 ft. Bridal Wreath.  $\mathbf{E}$  $\frac{2}{3}$ 3 to 4 ft. Η Snowberry. 2 to 3 ft. M Native Bush Roses. 2 year.

20 tall-growing, hardy shrubs enough for a border 50 ft. long.

A catalogue value of \$17.70.

SPECIAL COLLECTION—"Get Acquainted" OFFER - F. O. B. St. Paul. Packing Free

\$14.00

Trees should be planted to frame in the house and to shade and cool the grounds around it.
Residence of Mr. Robert L. Schuette, Saint Paul