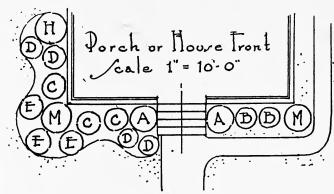

### PERMANENTLY BEAUTIFY YOUR YARD

Use Hardy Flowering Shrubs and Plant But Once

These sketches show how to arrange a planting about the house front. Some of the most popular and desirable hardy shrubs are used here in a way to produce the most pleasing results. The same list of plants applies to either plan.

The plant arrangements can be varied somewhat to meet slightly different conditions.

Use this collection of carefully selected flowering shrubs. All hardy varieties, best quality plants in substantial sizes.

### List of Shrubs Used

| KEY          | NO.      | VARIETY                 |
|--------------|----------|-------------------------|
| A            | 2        | Bridal Wreath.          |
| В            | 2        | Snowberry.              |
| C            | 3        | Hydrangea.              |
| D            | 4        | Thunberg's Barberry.    |
| E            | 3        | Dwarf Pink Spiraea.     |
| H            | 1        | Flowering Honeysuckle.  |
| $\mathbf{M}$ | $2 \mid$ | Syringa, dwarf variety. |