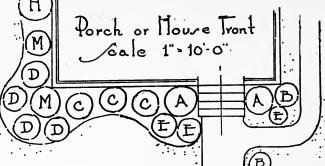

### PERMANENTLY BEAUTIFY YOUR YARD

Use Hardy Flowering Shrubs and Plant But Once

These sketches show how to arrange a planting about the house front. Some of the most popular and desirable hardy shrubs are used here in a way to produce the most pleasing results. The same list of plants applies to either plan.

The plant arrangements can be varied somewhat to meet slightly different conditions.

Use this collection of carefully selected flowering shrubs. All hardy varieties, best quality plants in substantial sizes.

### List of Shrubs Used

| KEY          | NO.      | VARIETY                 |
|--------------|----------|-------------------------|
| A            | 2        | Bridal Wreath.          |
| В            | 2        | Snowberry.              |
| C            | 3        | Hydrangea.              |
| D            | 4        | Thunberg's Barberry.    |
| E            | 3        | Dwarf Pink Spiraea.     |
| H            | 1        | Flowering Honeysuckle.  |
| $\mathbf{M}$ | $2 \mid$ | Syringa, dwarf variety. |