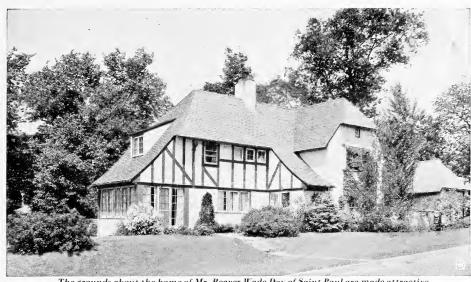

20 tall-growing, hardy shrubs enough for a border 50 ft. long.

A catalogue value of \$17.70.

SPECIAL COLLECTION—"Get Acquainted" OFFER - F. O. B. St. Paul. Packing Free

\$14.00

Trees should be planted to frame in the house and to shade and cool the grounds around it.
Residence of Mr. Robert L. Schuette, Saint Paul