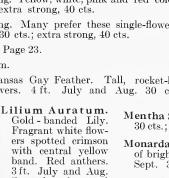

. and Sept. 4 ft. 30 cts.; 2 yr.,

Hibiscus Mallow Marvels. Giant flowering varieties in crimson, pink and white. 4 to 5 ft. 40 cts.; 2 yr., 60 cts.

Hollyhock. Althea. Allegheny Mammoth. Single flowers of delicately fringed petals. Mixed colors. 4 to 6 ft. July and Aug. 30 cts.; extra strong, 40 cts.

Hollyhock. Double Flowering. Yellow, white, pink and red colors. July and Aug. 30 cts.; extra strong, 40 cts.

Hollyhock. Single Flowering. Many prefer these single-flowered varieties. Mixed colors. 30 cts.; extra strong, 40 cts.

Iris. Fleur-de-Lis. See list, Page 23.

Larkspur. See Delphinium.

Iceland Poppy

ed, potted plants, 85 cts.

re-curved petals.

Liatris Pycnostachya. Kansas Gay Feather. Tall, rocket-like spikes of rosy-purple flowers. 4 ft. July and Aug. 30 cts.; 2 yr., 40 ets.



plants, 85 ets. Lilium Elegans. Orange Lily. Very hardy variety producing orange - red flowers in great numbers. 18 ins. July. 30 cts.; 2 yr., 40 cts.

Started and potted

Lilium Speciosum Album. Japanese white flowers with Aug. and Sept. StartMentha Spicata. Spearmint. Hardy garden mint. 30 cts.; 2 yr., 40 cts.

Gaillardia grandiflora

Monarda Didyma. Oswego Tea. Compact heads of bright red flowers. Aromatic foliage. June to Sept. 3 ft. 30 ets.; 2 yr., 40 ets.

Monarda, Cambridge Scarlet. A variety of long blooming season with scarlet crimson flowers. 2 to 3 ft. 30 cts.; 2 yr., 40 cts.

Myosotis Scorpioides. Forget-me-not. Delicate blue flowers on a dwarf border plant. May to Sept. 10 ins. 30 ets.; 2 yr., 40 ets.

Pachysandra Terminalis. A valuable dwarf Evergreen perennial for ground c