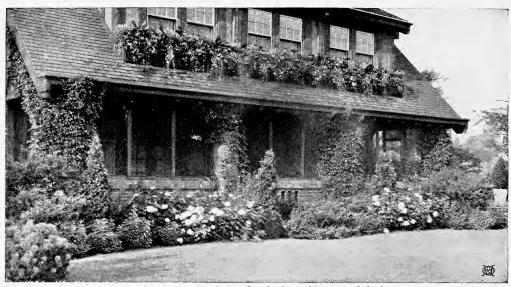

### PERMANENTLY BEAUTIFY YOUR YARD

Use Hardy Flowering Shrubs and Plant But Once

These sketches show how to arrange a planting about the house front. Some of the most popular and desirable hardy shrubs are used here in a way to produce the most pleasing results. The same list of plants applies to either plan.

The plant arrangements can be varied somewhat to meet slightly different conditions.

Use this collection of carefully selected flowering shrubs. All hardy varieties, best quality plants in substantial sizes.