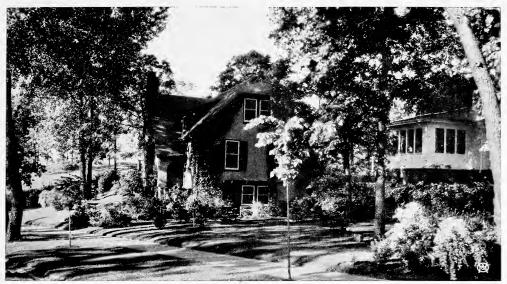

20 tall-growing, hardy shrubs enough for a border 50 ft. long.

A catalogue value of \$17.70.

SPECIAL COLLECTION—"Get Acquainted" OFFER - F. O. B. St. Paul. Packing Free

\$14.00

Trees should be planted to frame in the house and to shade and cool the grounds around it.
Residence of Mr. Robert L. Schuette, Saint Paul