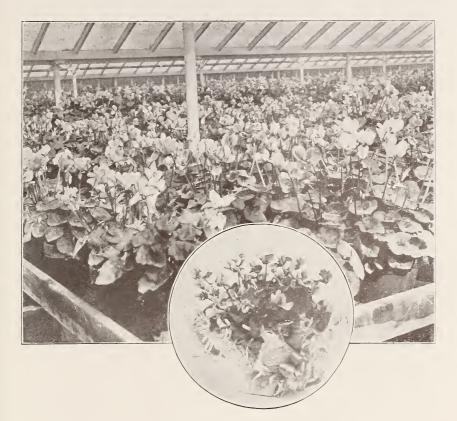

### SEND LIVING PLANTS, IN FULL BLOOM The Appropriate, Appreciated Remembrance

Whether modest or elaborate gifts are selected, Living Plants always answer the question, "What shall I give?"

FERNS IN MANY SIZES 75c, \$1.50, \$2.50, \$4.00, \$5.50, \$7.50, to \$10.00.