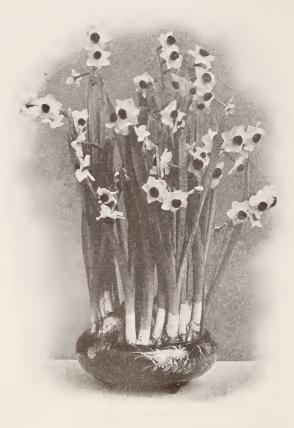

GROWN TO PERFECTION IN LARGE, WELL EQUIPPED GREENHOUSES

Cyclamen—in many dainty colors—white, pink, rose, salmon and red

\$1.50, \$2.00, \$2.50, \$3.00, \$3.50, \$5.00 to \$7.50