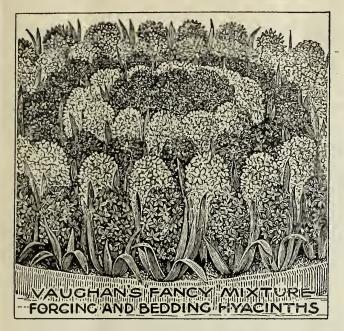

# Selected Named Hyacinths.

These are the very best selected bulbs and are most generally used for pot and glass culture as they produce much finer, spikes than either the second size or mixed varieties. Those in full faced or black face type are especially recommended.