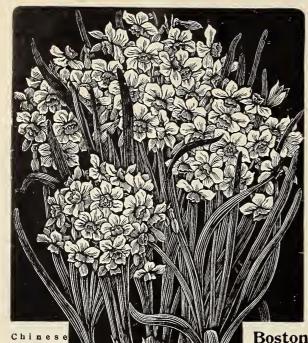

.... 35 00 3 75 35 00 Phre White. Yellow 3 75 35 00 35 00 DOUBLE. Blue, all shades.... 35 00 Red and Rose. 3 75 35 00 3 75 3 75 35 00 35 00 White and Blush..... Pure White.... 3 75 35 00 3 75 35 00 Yellow ..... 3 75 35 00

BLACK CALLA. (ARUM SANCTUM)

Black Calla Lily of the Holy Land. We control throughout America the vector for a for the largest and most reliable collectors in Syria. Our prices to the trade are very low, and sizes are carefully graded. Per 100

Second Size..... 3 00

We request our customers to We request our customers to give our bulbs closest inspection on arrival. We guarantee that so far as can be seen the bulbs of each kind are sound, healthy and full sized, and we shall be very glad to replace at once any stock found otherwise, but you must tell us and at once.





Chines Narcissus are the most salable bulbs to retail buyers; they are cheap and well known, and give universal satisfaction.

CHINESE NARCISSUS.

### TRUMPET VARIETIES. 00 Per 100 1000

Ferns.

Our Specialty.

We have a

Choice Stock of

Them in

Various

SEE BACK PAGE

Sizes.

| Bulbocodium, (Hoop Petticoat) pale citron, good for forcing\$3<br>Bulbocodium Clusii, (Hoop Petticoat) snow white |       |               | This is undoubtedly the best selling bulb for the r<br>ering in water and gravel in three to five weeks from ti                                                                                              |
|-------------------------------------------------------------------------------------------------------------------|-------|---------------|----------------------------