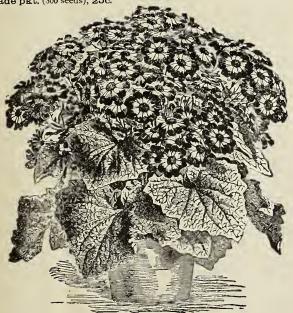

|                                       |

Margaret, yellow, white, pink, red or striped ......each, 15 Malmaison, mixed, very fine ...... 50

# VAUGHAN'S CARNATION MIXTURE.

This is a mixture of the best strains of Giaut Margaret, Malmaison and Ever-blooming Chabaud Carnations, including the latest selections of yellow types. The plants will produce many flowers that are equal to the best cut-flower sorts. Such a mixture cannot be had elsewhere. Trade pkt. (300 seeds), 25c.



CINERARIA HYBRIDA

### Vaughan's International Mixture.

Like our Pansy mixture of that name, this strain has given unusual satisfaction. It consists of a mixture made up by ourselves of the choicest Eng-lish, French and German strains and cannot be excelled in variety of colors, size, shape and substance of flowers and perfect habit of plant. Trade pkt., (1000 seeds), 50c.; 3 pkts., \$1.25.

## NEW LARGE-FLOWERING CINERARIA "Old Rose."

A splendid strain, producing large flowers, which range in color from pink to rich, coppery red. Trade Pkt., 50c.

Trade Pkt. Oz. CINERARIA Hybrida, fine large flowering mixed, 500 seeds. 25 60 Hybrida Grandiflora Nana, best mixed, dwarf ......... 25 Hybrida Plenissima, extra choice double ..... 50 White Leaved Variety.

Maritima Candidissima, white-leav