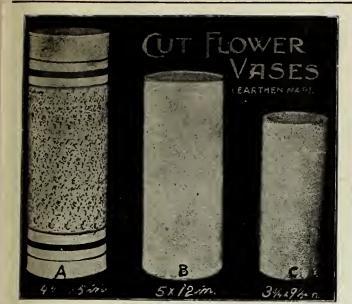

Of beautiful solid mounted glass, 12 inches high. It takes the place of all the old tin cans, bottles, and like unsightly receptacles often used in the cemetery where only the attractive and ornamental should be seen. The lower end is sharp-pointed so it can be embedded about six inches in the ground and stand firm. It will hold sufficient water to keep the flowers fresh and sweet, and will accommodate flowers with long as well as short stems The vase is bell shaped and the top has a diameter of about five inches.

The CLARA VASE, boxed, per doz., \$3.50; each, 35c; 3 for 95c. The CLARA VASE, in barrel lots,

per bbl., (3 doz.) packing included, \$10.00.

American Beauty Vases.-For description, illustration and prices, see "Flower Baskets" page.



PUISUN

100

Bottoms matched and glued.



FARTHEN WARE VASES.-A. Vaughan's Cylinder, decorated, each, 40c.; doz., \$3.75. B. Plain Earthen Ware, each 25c.; doz., \$2.75. C. Plain Earthen Ware, each, 20c., doz., \$2.25.

### WATERING POTS.

American, heavy galvanized round can, two copper-faced roses, long spouts; 4 quart, \$1.75; 6 quart, \$2.06; 8 quart, \$2.25; 10 quart, \$2.50; 12 quart, \$2.75.

French Style, oval, otherwise same make as above, 8 quart, \$2.40; 10 quart, \$2.85; 12 quart, \$3.00.

WEEDERS. Each. Doz. Excelsior Hand ...... \$0 10 \$0 75 Lang's, very useful..... 20 2 00 Hazeltine, Hand...... 20 2 00

Each.....

..

.....

.....

......

\*\*\*\*\*\*

..... 1 00

25

35

45

55

70

90

A simple and effective device for removing weeds of all kinds from the lawn. Easy to operate, and does not injure the sod. Mad