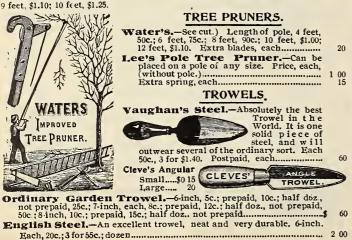

oxes containing 20,000 wired picks ready for use.

Price \$2.00 per box. In order to introduce these Picks we will break boxes and furnish them in lots of 1000 or over, at 15c. per 1000; postage, 4c. per 1000.

TOOTH PICKS .- Cutter, Tower & Co.'s. They are pointed both ways, and Florists who have used them will have no other. We keep only first quality. 1 box, 10c.; 3 boxes, 25c.; 7 boxes, 50c.; 17 boxes, \$1.00; 35 boxes, \$2.00; 1 case (100 boxes).....\$ 5 00

## TRELLISES.

Fan-Shaped.-18-inch, 15c., 3 for 40c.; 24-inch, 25c., 3 for 50c.; 30-inch, 25c., 3 for 60c.; 31/2 feet, 21-inch wide, 40c.; 4 feet, 27-inch wide, 50c.: 5 feet, 32-inch wide, 60c.; 6 feet, 38-inch wide, 70c.; 7 feet, 42-inch wide, 80c. Veranda.-18-inch wide, 5 feet, 55c., 6 feet, 65c., 7 feet, 75c.; 8 feet, \$1.00;



# **COLUMBIAN FLOWER TUBS.**

| 12x11    | inchesea  | ch, \$0 | 90 | 4 fo | r\$3               | 35 |
|----------|-----------|---------|----|------|--------------------|----|
| 15x14    | **        | " 1     | 35 | 4 "  |                    | 00 |
| 18x161/2 |           | " 1     | 75 | 4 "  | 6                  | 30 |
| 21x181/2 | •• •••••• | • 2     | 20 | 4 "  | 8                  | 00 |
| 24x201/2 |           | " 2     | 60 | 4 "  |                    | 25 |
|          |           |         |    |      | l or paiuted green |    |

or red-brown

# UNION CYPRESS FLOWER TUBS.

An excellent new tub, cheap, neat and durable. Made from 7/8-inch cypress, with iron handles and feet, 3 iron hoops and 2 coats of green paint.

| T IN BALL | No. | 1. | 131/2 | in. | diam | , 11 in | high. | Eac