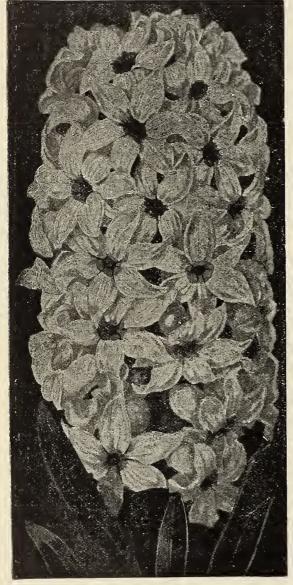

# Named Dutch Roman or Miniature HYACINTHS.

Prices quoted are for first size bulbs and NOT for SECOND SIZE as generally supplied; we do not consider the second size worthy of planting.

| Per 100.                                   | 1000    |
|--------------------------------------------|---------|
| Baron van Thuyll, pink, early\$3 00        | \$25 00 |
| Sertrude, dark rose, medium early 2 75     | 24 00   |
| Tadam van der Hoop, white, late            | 32 00   |
| igantea, light pink                        | 25 00   |
| Baroness van Thuyll, pure white, early     |         |
| a Grandesse, pure white, medium early 4 00 |         |
| Blauchard, pure white                      |         |
| Grandeur a Merveille, rosy white 3 25      |         |
| Paix de l'Europe, pure white               |         |
| Baron van Thuyll, bright blue              |         |
| Charles Dickens, bright blue               |         |
| Zar Peter, light blue, early               |         |
| Frand Maitre, deep porcelain               |         |
|                                            |         |

# SEPARATE COLORS.

Excellent for cut-flowers and frequently used for bedding.

| Per 100 1000             | Per 100 1000                 |
|--------------------------|------------------------------|
| Pure White\$3 10 \$27 00 | Red, all shades 2 35 \$20 00 |
| Blue 2 50 21 00          | Rose 2 50 21 00              |
| ight Blue 2 75 24 00     |                              |

# FRENCH ROMAN HYACINTHS.

The crop of Roman Hyacinths has again proved to be a short one; however, after filling our advance orders in full we still have a moderate surplus of the sizes mentioned below, and shall be glad to quote same in thousand lots upon receipt of request.

|        | Per 100.                    | 1000    |
|--------|-----------------------------|---------|
| White, | First quality, 11 to 12 ctm |         |
| 46     | select. 12 to 15 ctm        |         |
| 66     | Italian redskinned 200      | \$17 00 |
| Single | Blue 2.00                   | 17 00   |
|        | Blue 2 00<br>Yellow 8 00    |         |
| Dark F | <b>Rose</b>                 | 17 00   |
|        |                             |         |

# Selected Named Hyacinths.

These are the very best selected bulbs and are most generally used for pot and glass culture as they produce much finer, spikes than either the second size or mixed varieties. Those in full faced or black face type are especially recommended.