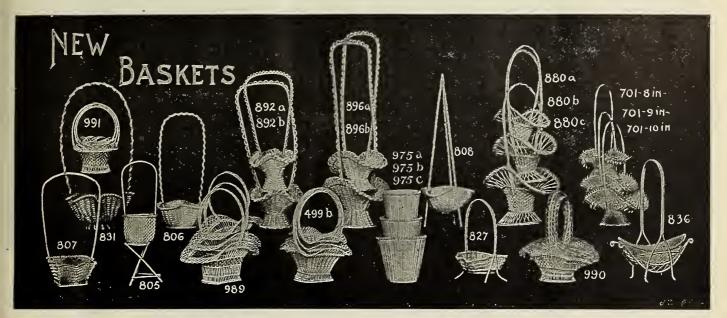

# TABLE OF CONTENTS.

| PAGE.       Cannas                                                                                                                                                                                                                                                                                                                                                                                                                                                                                                                                                                                                                                                                                                                                                                                                                                                                                                                                                                                                                                                                                                                                                                                                                                                                                                                                                                                                                                                                                                                                                                                                                                                                                                                                                                                                                                                                                                                                                                                                                                                                                                             |
|--------------------------------------------------------------------------------------------------------------------------------------------------------------------------------------------------------------------------------------------------------------------------------------------------------------------------------------------------------------------------------------------------------------------------------------------------------------------------------------------------------------------------------------------------------------------------------------------------------------------------------------------------------------------------------------------------------------------------------------------------------------------------------------------------------------------------------------------------------------------------------------------------------------------------------------------------------------------------------------------------------------------------------------------------------------------------------------------------------------------------------------------------------------------------------------------------------------------------------------------------------------------------------------------------------------------------------------------------------------------------------------------------------------------------------------------------------------------------------------------------------------------------------------------------------------------------------------------------------------------------------------------------------------------------------------------------------------------------------------------------------------------------------------------------------------------------------------------------------------------------------------------------------------------------------------------------------------------------------------------------------------------------------------------------------------------------------------------------------------------------------|
| Acalypha                                                                                                                                                                                                                                                                                                                                                                                                                                                                                                                                                                                                                                                                                                                                                                                                                                                                                                                                                                                                                                                                                                                                                                                                                                                                                                                                                                                                                                                                                                                                                                                                                                                                                                                                                                                                                                                                                                                                                                                                                                                                                                                       |
| Acalypha                                                                                                                                                                                                                                                                                                                                                                                                                                                                                                                                                                                                                                                                                                                                                                                                                                                                                                                                                                                                                                                                                                                                                                                                                                                                                                                                                                                                                                                                                                                                                                                                                                                                                                                                                                                                                                                                                                                                                                                                                                                                                                                       |
| Ageratum 9 15 Charitta 97 Frees                                                                                                                                                                                                                                                                                                                                                                                                                                                                                                                                                                                                                                                                                                                                                                                                                                                                                                                                                                                                                                                                                                                                                                                                                                                                                                                                                                                                                                                                                                                                                                                                                                                                                                                                                                                                                                                                                                                                                                                                                                                                                                |
| Ageratum, 9, 13 Chenille                                                                                                                                                                                                                                                                                                                                                                                                                                                                                                                                                                                                                                                                                                                                                                                                                                                                                                                                                                                                                                                                                                                                                                                                                                                                                                                                                                                                                                                                                                                                                                                                                                                                                                                                                                                                                                                                                                                                                                                                                                                                                                       |
| Allium                                                                                                                                                                                                                                                                                                                                                                                                                                                                                                                                                                                                                                                                                                                                                                                                                                                                                                                                                                                                                                                                                                                                                                                                                                                                                                                                                                                                                                                                                                                                                                                                                                                                                                                                                                                                                                                                                                                                                                                                                                                                                                                         |
| Amaryllis                                                                                                                                                                                                                                                                                                                                                                                                                                                                                                                                                                                                                                                                                                                                                                                                                                                                                                                                                                                                                                                                                                                                                                                                                                                                                                                                                                                                                                                                                                                                                                                                                                                                                                                                                                                                                                                                                                                                                                                                                                                                                                                      |
| Anemones                                                                                                                                                                                                                                                                                                                                                                                                                                                                                                                                                                                                                                                                                                                                                                                                                                                                                                                                                                                                                                                                                                                                                                                                                                                                                                                                                                                                                                                                                                                                                                                                                                                                                                                                                                                                                                                                                                                                                                                                                                                                                                                       |
| Anomatheca                                                                                                                                                                                                                                                                                                                                                                                                                                                                                                                                                                                                                                                                                                                                                                                                                                                                                                                                                                                                                                                                                                                                                                                                                                                                                                                                                                                                                                                                                                                                                                                                                                                                                                                                                                                                                                                                                                                                                                                                                                                                                                                     |
| Apron, rubber                                                                                                                                                                                                                                                                                                                                                                                                                                                                                                                                                                                                                                                                                                                                                                                                                                                                                                                                                                                                                                                                                                                                                                                                                                                                                                                                                                                                                                                                                                                                                                                                                                                                                                                                                                                                                                                                                                                                                                                                                                                                                                                  |
| Araucaria 13 Knives                                                                                                                                                                                                                                                                                                                                                                                                                                                                                                                                                                                                                                                                                                                                                                                                                                                                                                                                                                                                                                                                                                                                                                                                                                                                                                                                                                                                                                                                                                                                                                                                                                                                                                                                                                                                                                                                                                                                                                                                                                                                                                            |
|                                                                                                                                                                                                                                                                                                                                                                                                                                                                                                                                                                                                                                                                                                                                                                                                                                                                                                                                                                                                                                                                                                                                                                                                                                                                                                                                                                                                                                                                                                                                                                                                                                                                                                                                                                                                                                                                                                                                                                                                                                                                                                                                |
| Arum Sanctum 51 ICladiolus 31 1.1. or Pepper                                                                                                                                                                                                                                                                                                                                                                                                                                                                                                                                                                                                                                                                                                                                                                                                                                                                                                                                                                                                                                                                                                                                                                                                                                                                                                                                                                                                                                                                                                                                                                                                                                                                                                                                                                                                                                                                                                                                                                                                                                                                                   |
| Ashes, Hardwood                                                                                                                                                                                                                                                                                                                                                                                                                                                                                                                                                                                                                                                                                                                                                                                                                                                                                                                                                                                                                                                                                                                                                                                                                                                                                                                                                                                                                                                                                                                                                                                                                                                                                                                                                                                                                                                                                                                                                                                                                                                                                                                |
|                                                                                                                                                                                                                                                                                                                                                                                                                                                                                                                                                                                                                                                                                                                                                                                                                                                                                                                                                                                                                                                                                                                                                                                                                                                                                                                                                                                                                                                                                                                                                                                                                                                                                                                                                                                                                                                                                                                                                                                                                                                                                                                                |
|                                                                                                                                                                                                                                                                                                                                                                                                                                                                                                                                                                                                                                                                                                                                                                                                                                                                                                                                                                                                                                                                                                                                                                                                                                                                                                                                                                                                                                                                                                                                                                                                                                                                                                                                                                                                                                                                                                                                                                                                                                                                                                                                |
| Cyperus 0 Grape rightermon 1 ree                                                                                                                                                                                                                                                                                                                                                                                                                                                                                                                                                                                                                                                                                                                                                                                                                                                                                                                                                                                                                                                                                                                                                                                                                                                                                                                                                                                                                                                                                                                                                                                                                                                                                                                                                                                                                                                                                                                                                                                                                                                                                               |
| Baskets 21 Cyclamen,                                                                                                                                                                                                                                                                                                                                                                                                                                                                                                                                                                                                                                                                                                                                                                                                                                                                                                                                                                                                                                                                                                                                                                                                                                                                                                                                                                                                                                                                                                                                                                                                                                                                                                                                                                                                                                                                                                                                                                                                                                                                                                           |
| Gualo                                                                                                                                                                                                                                                                                                                                                                                                                                                                                                                                                                                                                                                                                                                                                                                                                                                                                                                                                                                                                                                                                                                                                                                                                                                                                                                                                                                                                                                                                                                                                                                                                                                                                                                                                                                                                                                                                                                                                                                                                                                                                                                          |
|                                                                                                                                                                                                                                                                                                                                                                                                                                                                                                                                                                                                                                                                                                                                                                                                                                                                                                                                                                                                                                                                                                                                                                                                                                                                                                                                                                                                                                                                                                                                                                                                                                                                                                                                                                                                                                                                                                                                                                                                                                                                                                                                |
| - brit of Dislation Of The State of The Stat |
| bolic Meaning of Hibiscus                                                                                                                                                                                                                                                                                                                                                                                                                                                                                                                                                                                                                                                                                                                                                                                                                                                                                                                                                                                                                                                                                                                                                                                                                                                                                                                                                                                                                                                                                                                                                                                                                                                                                                                                                                                                                                                                                                                                                                                                                                                                                                      |
| Bowker's Flatt Food                                                                                                                                                                                                                                                                                                                                                                                                                                                                                                                                                                                                                                                                                                                                                                                                                                                                                                                                                                                                                                                                                                                                                                                                                                                                                                                                                                                                                                                                                                                                                                                                                                                                                                                                                                                                                                                                                                                                                                                                                                                                                                            |
| Browalia                                                                                                                                                                                                                                                                                                                                                                                                                                                                                                                                                                                                                                                                                                                                                                                                                                                                                                                                                                                                                                                                                                                                                                                                                                                                                                                                                                                                                                                                                                                                                                                                                                                                                                                                                                                                                                                                                                                                                                                                                                                                                                                       |
| Build Pans                                                                                                                                                                                                                                                                                                                                                                                                                                                                                                                                                                                                                                                                                                                                                                                                                                                                                                                                                                                                                                                                                                                                                                                                                                                                                                                                                                                                                                                                                                                                                                                                                                                                                                                                                                                                                                                                                                                                                                                                                                                                                                                     |
| Buxus                                                                                                                                                                                                                                                                                                                                                                                                                                                                                                                                                                                                                                                                                                                                                                                                                                                                                                                                                                                                                                                                                                                                                                                                                                                                                                                                                                                                                                                                                                                                                                                                                                                                                                                                                                                                                                                                                                                                                                                                                                                                                                                          |
| Calla Lily                                                                                                                                                                                                                                                                                                                                                                                                                                                                                                                                                                                                                                                                                                                                                                                                                                                                                                                                                                                                                                                                                                                                                                                                                                                                                                                                                                                                                                                                                                                                                                                                                                                                                                                                                                                                                                                                                                                                                                                                                                                                                                                     |
| Cane Stakes                                                                                                                                                                                                                                                                                                                                                                                                                                                                                                                                                                                                                                                                                                                                                                                                                                                                                                                                                                                                                                                                                                                                                                                                                                                                                                                                                                                                                                                                                                                                                                                                                                                                                                                                                                                                                                                                                                                                                                                                                                                                                                                    |