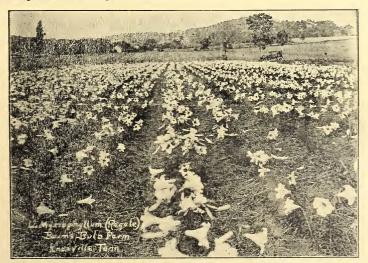

# LILIUM REGALE--Myriophyllum

SPECIAL REVISED PRICE LIST ON LILIUM REGALE MYRIOPHYLLUM BULBS AND SEED.

62,81

Cash or C. O. D. shipments with packing at cost. Shipping dates will begin about October 15th.

We are now digging our Regales and they are showing up unusually nice, particularly in the 4 inch to 5 inch, 5 inch to 6 inch and 6 inch to 7 inch sizes.