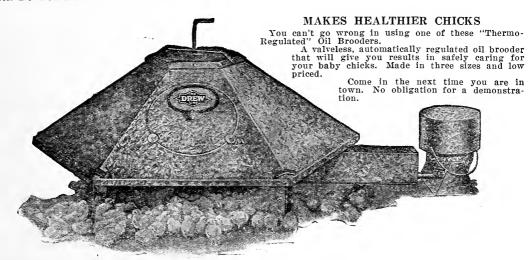

less the thermometer used therein is accurate. Hundreds of hatches in incubators fail because of inferior thermometers. A large number of chickens are killed in brooders owing to defective or worthless thermome-

The thermometers listed herein are manufactured especially for us, and are thoroughly tested and seasoned before they are shipped.

### Tycos Certified Incubator Thermometer

Engraved tube, every fifth line and figure stamped on the scale. Each one accompanied by maker's certificate of accuracy. Each, \$1.00. Taylor Brothers Incubator Thermometers, 80c each; postpaid, 90c. Taylor Brothers Brooder Thermometers, 65c each; postpaid, 75c.



# The Drew Line Thermo-Regulated Oil Brooder

The Thermo-Regulated Blue Flame-Oil Burning Brooder Stove. Made in Three Sizes-Which Do You Need?



The Drew Line "Thermo-Regulated" Oil Burning Brooder Stove is the most practical, accurately controlled oil brooder ever offered to the poultry raiser.

You can go to bed without worry!
The "Thermo-Regulated" brooder insures uniform temperatures for the baby chicks regardless of the conditions outside. Your chicks are guarded against extremes of cold and heat. A simple effective thermostat raises and lowers the oil pipe line so that burner increases or decreases the amount of heat generated to protect the chicks.

You will get bigger, stronger, faster growing chicks by using the "Thermo-Regulated" Oil Brooder.

Eight reasons why you cannot afford to be without this great brooder.

this great brooder.

The thermostat oil flow control maintains uni-

form temperatures.
(2) A simple th

A s