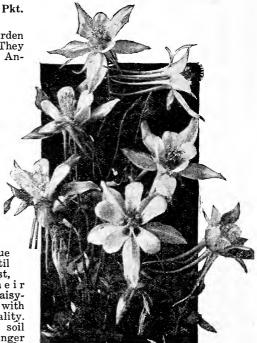

ather. Of easy culture

PERFECTION Brand Mixed-Pkt. 10c; 1/4 oz. 25c.

EMPEROR WILLIAM—Blue Corn Flower. Double. Pkt. 10c; ¼ oz. 20c.

CHRYSANTHEMUMS—These showy and effective garden varieties are extensively grown for cut flowers. They grow 16 to 18 inches high and blossom in the fall. Annual.

PERFECTION Brand Mixed-Pkt. 10c; 1/4 oz. 20c.

COLUMBINE (Aquilegia)—One of the most popular perennials, easy of cultivation and flowering from early summer until frost. Very desirable for borders and groups among shrubbery, 1 to 3 feet high.

PERFECTION Brand Double Mixed—Pkt. 10c; 1/4



plants continue to bloom until severe frost, producing their charming daisylike flowers with great prodigality. Sow in rich soil when all danger from frost is past, and thin out the seedlings to two feet apart.



Columbine



Giant Flowered Pink-Pkt. 10c; 1/4 oz. 20c.

Giant Flowered Crimson-Pkt. 10c; 1/4 oz. 20c.

DUSTYMILLER—They are extremely showy, with their silvery white leaves. The plants grow 8 to 12 inches tall and lend themselves particularly well for borders to taller growing Annuals or Perennials. Pkt. 10c; 1/4 oz. 50c.

DAHLIA—The dahlia is one of the most popular occupants of our gardens. Easily raised from seed, which will produce to flower the first season. Half-hardy perennial, 3 to 5 feet. PERFECTION Brand Double Mixed—Pkt. 10c; 1/4 oz. 50c.





Cosmos

Everlastings

EVERLASTINGS—Large, full, double, daisy-like flower heads with prominent centers and stiff overlapping scales. Produces in various shades of bright yellow and scarlet on stems of good length. Desirable as dried spe