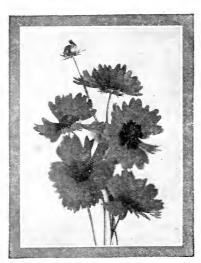

rt. Height 1½ feet. Annual.

PERFECTION Brand Giant Pink—Pkt. 10c; ¼ oz. 25c. PERFECTION Brand Giant White—Pkt. 10c; ¼ oz. 25c.



Calendula

PERFECTION Brand Giant Purple — Pkt. 10c; ¼ oz. 25c.

PERFECTION Brand Giant Mixed-Pkt. 10c; 1/4 oz. 25c.

BABY'S BREATH (Gypsophila)—Perennial two feet. Blooms in July and August. Small flowers on branched stems so thick as to give the plants a white lacelike effect. Pkt. 10c; 1/4 oz. 25c.

BALSAM (Lady's Slipper, Touch-me-not)—An old favorite garden flower producing its gorgeous masses of beautiful brilliant colored double flowers in the greatest profusion. Half-hardy annual. 2 feet high.

PERFECTION Brand Mixed Double-Pkt. 10c; 1/4 oz. 20c.

BACHELOR BUTTONS (Centaurea Cyanus)—Mixed colors. Packet 10c; ¼ oz. 20c.



#### FLOWER SEEDS—(Continued)



Calliopsis

CALENDULA (Pot Marigold)—Orange King bright red. Pkt. 10c; oz. 50c. Mixed colors. Pkt. 10c; oz. 40c.

CALLIOPSIS (or Coreopsis)—Showy and free-flowering plants, blooming all summer and excellent for cutting and massing. Annual, 1 to 2 feet high.

PERFECTION Brand Mixed-Pkt. 5c; 1/4 oz. 15c.

CANDYTUFT (Iberis Umbellata)—One of the most hardy annuals, useful for cutting and is most effective when grown in a mass. Sow early ¼ inch deep in fine, rich soil and transplant or thin out to 9 inches apart. Height, 1 foot.

PERFECTION Brand Mixed-Pkt. 5c; 1/4 oz. 15c.

CARNATION—Marguerite—These are comparatively a new class of carnations. They are highly prized for massing in summer beds and their perfect form, beautiful shades of color and lavish profusion of bloom continue till fros