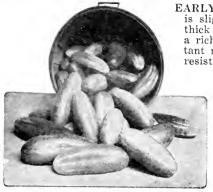

osed a money order for \$1.50 for which will you please send me this amount in "Hearts of Gold" cantaloupe seed. I have bought the seed from you people for the past 2 years and get such good seed I want to get some more. Yours, Frank Moore, Granby, Mo., Route 2.



Adams Early

Do not put off ordering until Time to Plant. DO IT NOW.

## ucumbers

Plant as soon as the weather has become settled and warm, in hills 4 feet each way. Cucumbers succeed best in warm, moist, rich, loamy soil. Prepare the hills by mixing a shovelful of well-rotted manure with the soil; plant the seeds about half inch deep. When all danger of insect attack is over, thin to about three or four of the strongest plants to the hill. Do not allow any fruit to ripen on the vines, as this will cause them to stop bearing.



EARLY FORTUNE—One of the best cucumbers for the market. Fruit is slightly tapering and about nine inches long. The firm, crisp, thick flesh is very white and has very few seeds. Early Fortune has a rich, dark green color which does not fade when shipped to distant markets. The vines are vigorous, very productive and blight resisting. Pkt. 10c; oz. 20c; 1/4 lb. 50c; lb. \$1.50, postpaid.

EARLY CLUSTER—Extra prolific sort; setting its fruits in clusters of two or three. The fruit is a dark green, short and particularly suitable for pickles. Pkt. 10c; oz. 15c; 1/4 lb. 35c, postpaid.

JAPANESE CLIMBING-The strong vines throwing out numerous tendrils, can be trained upon a trellis or poles, which will insure earlier ripening and a straight, handsome form in the large fruits. Pkt. 10c; oz. 25