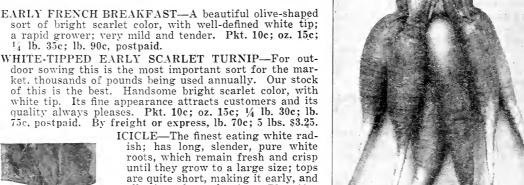

h of tops, and are solid and crisp; very uniform in shape. The color is a handsome bright scarlet. Pkt. 10c; oz. 15c; 1/4 lb. 30c; lb. 80c; 5 lbs. \$3.25.

CRIMSON GIANT—An entirely new variety and differs radically from all others, inasmuch as the roots attain more than double the size of the other forcing varieties without getting pithy or hollow. It is very early, notwithstanding its size. Color, crimson; meat, pure white and of the best quality. The seed should be sown very thinly to permit the development of the roots. Pkt. 10c; or 15c: 1/4 lb 35c: lb 90c nostnaid

oz. 15c; ¼ lb. 35c; lb. 90c, postpaid.

LONG SCARLET SHORT TOP—Roots grow 5 or 6 inches long and are very attractive, crisp. Pkt. 10c; oz. 15c; ¼ lb. 35c; lb. 90c, postpaid. By freight or express, lb. 80c;

5 lbs. \$3.50.



Crimson Giant

LONG WHITE VIENNA, or LADY FINGER—An excellent variety of the summer radishes; long, pure white, and of mild flavor. Pkt. 10c; oz. 15c; ½ lb. 30c; lb. 95c, postpaid.



allowing close planting. Pkt. 10c;



White Icicle

The merits of Winter Radishes are little appreciated, probably because they are seldom grown, and few people have knowledge of their worth. These grow to large size and keep well for autumn, and winter use. Sow the seed from the middle of July until the middle of September. Include some of these with your order.

CALIFORNIA MAMMOTH WHITE—Roots white and when fully matured 9 to 12 inches long by 2 to 4 inches in diameter just below the shoulder, tapering regularly to the tip. Flesh firm, crisp, well flavored, and will keep well through the winter. Pkt. 10c;