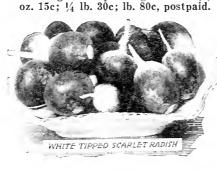

w variety and differs radically from all others, inasmuch as the roots attain more than double the size of the other forcing varieties without getting pithy or hollow. It is very early, notwithstanding its size. Color, crimson; meat, pure white and of the best quality. The seed should be sown very thinly to permit the development of the roots. Pkt. 10c; or 15c: 1/4 lb 35c: lb 90c nostnaid

oz. 15c; ¼ lb. 35c; lb. 90c, postpaid.

LONG SCARLET SHORT TOP—Roots grow 5 or 6 inches long and are very attractive, crisp. Pkt. 10c; oz. 15c; ¼ lb. 35c; lb. 90c, postpaid. By freight or express, lb. 80c;

5 lbs. \$3.50.



Crimson Giant

LONG WHITE VIENNA, or LADY FINGER—An excellent variety of the summer radishes; long, pure white, and of mild flavor. Pkt. 10c; oz. 15c; ½ lb. 30c; lb. 95c, postpaid.



allowing close planting. Pkt. 10c;



White Icicle

The merits of Winter Radishes are little appreciated, probably because they are seldom grown, and few people have knowledge of their worth. These grow to large size and keep well for autumn, and winter use. Sow the seed from the middle of July until the middle of September. Include some of these with your order.

CALIFORNIA MAMMOTH WHITE—Roots white and when fully matured 9 to 12 inches long by 2 to 4 inches in diameter just below the shoulder, tapering regularly to the tip. Flesh firm, crisp, well flavored, and will keep well through the winter. Pkt. 10c; oz. 15c; ½ lb. 30c; lb. 90c, postpaid.

CHINA ROSE WINTER—Of bright deep rose color; flesh firm and excellent for keeping. Pkt. 10c; oz. 15c; 1/4 lb. 30c; lb. 90c, postpaid.

LONG BLA