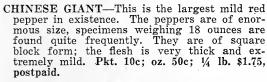

It is so smooth and uniform in shape that the skin can be easily slipped off after burning over a hot fire a few seconds or by boiling a few minutes in hot water. It can also be pared like an apple by using a sharp knife. The green peppers can be pared best in this way. In quality it is very sweet and delicious and entirely free from pungency; in color, when ripe, it is a beautiful green. It is much sought and grown by canners for pickles and pulp. Pkt. 10c; oz. 40c; 2 ozs. 75c.

RUBY GIANT—A beautiful pepper, being a cross between the Chinese Giant and Ruby King. It combines the larger size and productiveness of Chinese Giant and the attractive shape and color of the Ruby King. The flesh is mild and sweet, and can be sliced and served with toma-

toes. Pkt. 10c; oz. 40c; 1/4 lb. \$1.50.



LARGE BELL or IMPROVED BULLNOSE—A large early sort, with thick mild flesh. Pkt. 10c; oz. 40c; 1/4 lb. \$1.50, postpaid.

RUBY KING—A very prolific popular sort bearing splendid crops of splendid large thick peppers of good quality for mangoes. Pkt. 10c; oz. 50c; ¼ lb. \$1.50, postpaid.



Ruby Giant Pepper

LARGE RED CAYENNE—Bright red fruits 3 to 4 inches long, very hot. Pkt. 5c; oz. 40c; ½ lb. \$1.50, postpaid.

HARRIS GIANT EARLY—Flesh is thick with very sweet, pleasant flavor. Grows about 5 inches long, 3½ inches through. Early. Plant averages from 12 to 18 inches and very prolific. Pkt. 10c; ¼ oz. 25c; oz. 75c, postpaid.

TABASCO—This is the variety which the famous Tabasco sauce is made from. The tall, bushlike growth produces a great number of small slender very hot and fiery frui