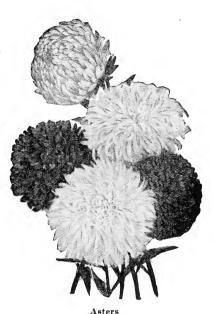

of floral beauty. Set a foot apart. Height 1½ feet. Annual.

PERFECTION Brand Giant Pink—Pkt. 10c; ¼ oz. 25c. PERFECTION Brand Giant White—Pkt. 10c; ¼ oz. 25c.



Calendula

PERFECTION Brand Giant Purple — Pkt. 10c; ¼ oz. 25c.

PERFECTION Brand Giant Mixed-Pkt. 10c; 1/4 oz. 25c.

BABY'S BREATH (Gypsophila)—Perennial two feet. Blooms in July and August. Small flowers on branched stems so thick as to give the plants a white lacelike effect. Pkt. 10c; 1/4 oz. 25c.

BALSAM (Lady's Slipper, Touch-me-not)—An old favorite garden flower producing its gorgeous masses of beautiful brilliant colored double flowers in the greatest profusion. Half-hardy annual. 2 feet high.

PERFECTION Brand Mixed Double-Pkt. 10c; 1/4 oz. 20c.

BACHELOR BUTTONS (Centaurea Cyanus)—Mixed colors. Packet 10c; ¼ oz. 20c.



#### FLOWER SEEDS—(Continued)



Calliopsis

CALENDULA (Pot Marigold)—Orange King bright red. Pkt. 10c; oz. 50c. Mixed colors. Pkt. 10c; oz. 40c.

CALLIOPSIS (or Coreopsis)—Showy and free-flowering plants, blooming all summer and excellent for cutting and massing. Annual, 1 to 2 feet high.

PERFECTION Brand Mixed-Pkt. 5c; 1/4 oz. 15c.

CANDYTUFT (Iberis Umbellata)—One of the most hardy annuals, useful for cutting and is most effective when grown in a mass. Sow early ¼ inch deep in fine, rich soil and transplant or thin out to 9 inches apart. Height, 1 foot.

PERFECTION Brand Mixed-Pkt. 5c; 1/4 oz. 15c.

CARNATION—Marguerite—These are comparatively a new class of carnations. They are highly prized for massing in summer beds and their perfect form, beautiful shades of color and lavish prof