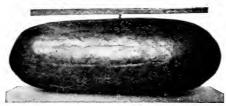

b. 30c; lb. \$1.00, postpaid.



Our Big Special Watermelon

GOLDEN HONEY-A golden fleshed melon, very tender and has a most delicious flavor. It is medium early, of large uniform size, oblong shape. This has no hard core or stringy sections. Pkt. 10c; oz. 20c 1/4 lb. 50c, postpaid.

HALBERT'S HONEY—A Texas melon which closely resembles Kleckley's Sweet, but darker color and even and regular in shape. Cannot be shipped a great distance, as the rind is very brittle, but it is unsurpassed for home market and family use. It grows from 15 to 30 inches long, is dark green, slightly ridged, and blunt at the blossom end. The meat is as sweet as honey, melting, and leaves no trace of pulp. Pkt. 10c; oz. 15c; ¼ lb. 35c; lb. 90c, postpaid.



Improved Kleckley's Sweet

#### WATERMELONS—(Continued)



Tom Watson

FLORIDA FAVORITE—It is of oblong shape, large size; rind dark, with light green stripes; flesh light crimson, very crisp and deliciously sweet; one of the earliest and best melons grown. Pkt. 5c; oz. 10c; 1/4 lb. 25c; lb. 80c,

postpaid.

TOM WATSON — The most popular shipping melon grown. The melons are large, long and dark green, like Kleckley's Sweet, but with a tougher rind, giving it excellent shipping qualities. The flesh is a rich red, solid, sweet, and luscious, and ripens up close to the rind. Pkt. 5c; oz. 10c; ¼ lb. 25c; lb. 80c; 10 lb. lots \$6.50, postpaid.



ARNELL WATERMELON - Originated by Mr. Arnell of Tulsa county. The rind is mottled greenish grey, flesh red and of excellent quality. The rind is tough, making an excellent shipping melon, is productive and u