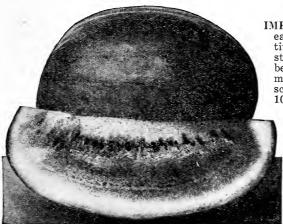

size at each end, and makes the most perfect car pack of any of the shipping varieties. Pkt. 10c; oz. 20c; ¼ lb. 40c; lb. \$1.25, postpaid.

IMPROVED KLECKLEY'S SWEET-One of the earliest, best and sweetest-flavored melons in cultivation. On account of its thin rind, it will not stand shipment to distant markets, but it is the best that can be grown for the home and nearby markets. The skin is dark green. The flesh is scarlet, firm, solid, and of delightful flavor. Pkt. 10c; oz. 15c; lb. \$1.00; 10 lbs. \$9.00, postpaid.

> STONE MOUNTAIN—A new introduction of best quality. In shape it is almost round, dark green rind, medium thick, flesh rich scarlet, not unusual to grow Stone Mountains weighing 70 to 80 lbs. Time for ripening 90 days. Pkt. 5c; oz. 10c; 1/4 lb. 30c; lb. \$1.00, postpaid.



Our Big Special Watermelon

GOLDEN HONEY-A golden fleshed melon, very tender and has a most delicious flavor. It is medium early, of large uniform size, oblong shape. This has no hard core or stringy sections. Pkt. 10c; oz. 20c 1/4 lb. 50c, postpaid.

HALBERT'S HONEY—A Texas melon which closely resembles Kleckley's Sweet, but darker color and even and regular in shape. Cannot be shipped a great distance, as the rind is very brittle, but it is unsurpassed for home market and family use. It grows from 15 to 30 inches long, is dark green, slightly ridged, and blunt at the blossom end. The meat is as sweet as honey, melting, and leaves no trace of pulp. Pkt. 10c; oz. 15c; ¼ lb. 35c; lb. 90c, postpaid.



Improved Kleckley's Sweet

#### WATERMELONS—(Continued)



Tom Watson

FLORIDA FAVORITE—