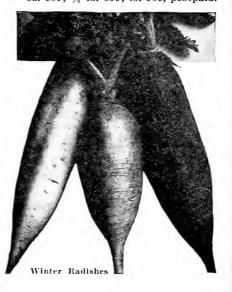

ause they are seldom grown, and few people have knowledge of their worth. These grow to large size and keep well for autumn, and winter use. Sow the seed from the middle of July until the middle of September. Include some of these with your order.

CALIFORNIA MAMMOTH WHITE—Roots white and when fully matured 9 to 12 inches long by 2 to 4 inches in diameter just below the shoulder, tapering regularly to the tip. Flesh firm, crisp, well flavored, and will keep well through the winter. Pkt. 10c; oz. 15c; ½ lb. 30c; lb. 90c, postpaid.

CHINA ROSE WINTER—Of bright deep rose color; flesh firm and excellent for keeping. Pkt. 10c; oz. 15c; 1/4 lb. 30c; lb. 90c, postpaid.

LONG BLACK SPANISH—With black skin and white flesh; will keep until spring. Pkt. 10c; oz. 15c; 1/4 lb. 30c; lb. 90c, postpaid.



### Rhubarb, or Pie Plant

It is grown either from seed or by propagation of the roots. The soil for rhubarb should be made extremely rich, using manure every other season. The seed should be sown early in the spring in rows 12 inches apart and 1 inch deep. Thin the plauts out to stand 5 inches apart and cultivate throughout the summer. In this section of the Southwest the plants get large enough to use in the fall from seed sown the previous spring, if the season has been favorable. The roots should be planted 3 feet apart in the row and with the crown about 4 inches under the soil. One ounce of seed will sow 100 feet of drill.

VICTORIA GIANT—This is a very large and late variety with round stalks of great length and thickness; produces a succession of stalks the whole season; held hig