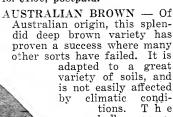

and it should be of the best quality, well fermented, and shoveled over at least twice the previous summer to kill the weeds.

GIANT YELLOW PRIZETAKER-The American-grown Giant Yellow Prizetaker is far the handsomest, most productive, most popular, and best of the yellow skin onions. The flesh is pure white, firm and fine-grained, and mild in flavor. It is of immense size, sometimes measuring from 10 to 12 inches in circumference. Pkt. 10c; oz. 25c; 1/4 lb. 60c; lb. \$1.50, postpaid.

SOUTHPORT LARGE RED GLOBE-This handsome and most red-colored of all red sorts is becoming more popular every season. It is of a rich, glossy dark red, and makes a very attractive appearance. The bulbs are remarkably uniform in size and are splendid keepers. Pkt. 10c; oz 30c; ¼ lb. 60c; lb. \$1.50, postpaid.



bulbs somewhat resemble the Danvers in size. It is



Prizetaker

extremely early maturing six weeks before the Red Wethersfield. The flesh is firm and of mild flavor, and the ripe bulbs will keep in good condition for nearly a year after they have been harvested. Pkt. 10c; oz. 25c; 1/4 lb. 65c, postpaid.

CRYSTAL WHITE WAX BERMUDAS-Genuine Teneriffe grown. A beautiful crystal white with the decided waxy appearance. It is the earliest of the Bermuda varieties, and makes large flat onions; so mild and sweet that they can be eaten like an apple. Pkt. 10c; oz. 50c; 1/4 lb. \$1.25,

YELLOW BERMUDA-It is a standard variety and grown in Texas in large quantities. Makes onions 3 to 4 inches in diameter; flattened in shape, but very thick, very mild and sweet. Pkt. 10c; oz. 50c; ¼ lb. \$1.25; lb