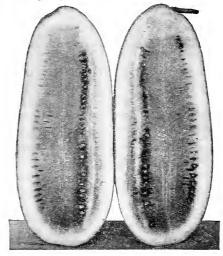

80 lbs. Time for ripening 90 days. Pkt. 5c; oz. 10c; 1/4 lb. 30c; lb. \$1.00, postpaid.



Our Big Special Watermelon

GOLDEN HONEY-A golden fleshed melon, very tender and has a most delicious flavor. It is medium early, of large uniform size, oblong shape. This has no hard core or stringy sections. Pkt. 10c; oz. 20c 1/4 lb. 50c, postpaid.

HALBERT'S HONEY—A Texas melon which closely resembles Kleckley's Sweet, but darker color and even and regular in shape. Cannot be shipped a great distance, as the rind is very brittle, but it is unsurpassed for home market and family use. It grows from 15 to 30 inches long, is dark green, slightly ridged, and blunt at the blossom end. The meat is as sweet as honey, melting, and leaves no trace of pulp. Pkt. 10c; oz. 15c; ¼ lb. 35c; lb. 90c, postpaid.



Improved Kleckley's Sweet

#### WATERMELONS—(Continued)



Tom Watson

FLORIDA FAVORITE—It is of oblong shape, large size; rind dark, with light green stripes; flesh light crimson, very crisp and deliciously sweet; one of the earliest and best melons grown. Pkt. 5c; oz. 10c; 1/4 lb. 25c; lb. 80c,

postpaid.

TOM WATSON — The most popular shipping melon grown. The melons are large, long and dark green, like Kleckley's Sweet, but with a tougher rind, giving it excellent shipping qualities. The flesh is a rich red, solid, sweet, and luscious, and ripens up close to the rind. Pkt. 5c; oz. 10c; ¼ lb. 25c; lb. 80c; 10 lb. lots \$6.50, postpaid.



ARNELL WATERMELON - Originated by Mr. Arnell of Tulsa county. The rind is mottled greenish grey, flesh red and of excellent quality. The rind is tou