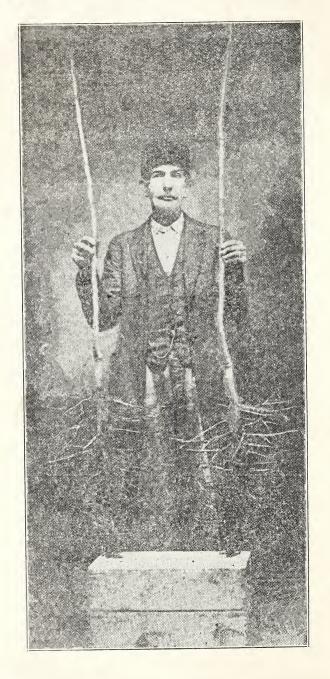

## Pilot Point Dewberry Farm and Nursery

Is located in Pilot Point, on some of the finest sandy soil in Texas to grow nursery stock on, and the above photograph is a specimen of paper shell pecans grown on my farm. Pecan trees are worthless without good latteral root system. After having nearly 20 years experience in nursery business I propose to compare Pecan root System with any man in Texas. This picture shows an honest fair average sample of the pecan trees I grow. One order of trees will convince you. I am a charter member of the Southwest Nurserv Association, and refer to any bank or business firm in my town.