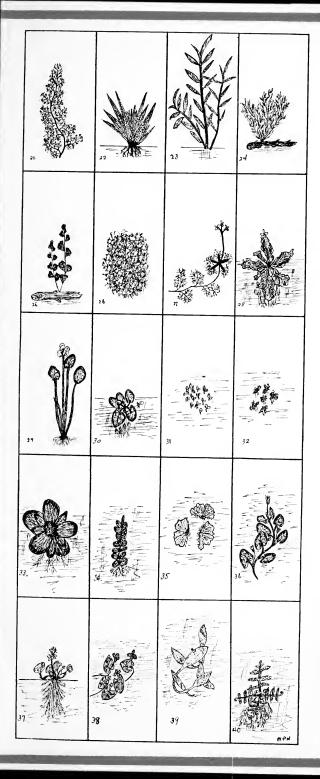

| NEEDLE OR HAIR ORIGINAL TO THE COLUMN TO THE |
|--------------------------------------------------------------------------------------------------------------------------------------------------------------------------------------------------------------------------------------------------------------------------------------------------------------------------------------------------------------------------------------------------------------------------------------------------------------------------------------------------------------------------------------------------------------------------------------------------------------------------------------------------------------------------------------------------------------------------------------------------------------------------------------------------------------------------------------------------------------------------------------------------------------------------------------------------------------------------------------------------------------------------------------------------------------------------------------------------------------------------------------------------------------------------------------------------------------------------------------------------------------------------------------------------------------------------------------------------------------------------------------------------------------------------------------------------------------------------------------------------------------------------------------------------------------------------------------------------------------------------------------------------------------------------------------------------------------------------------------------------------------------------------------------------------------------------------------------------------------------------------------------------------------------------------------------------------------------------------------------------------------------------------------------------------------------------------------------------------------------------------|
| NEEDLE OR HAIR GRASS—No. 15—12 plants50c                                                                                                                                                                                                                                                                                                                                                                                                                                                                                                                                                                                                                                                                                                                                                                                                                                                                                                                                                                                                                                                                                                                                                                                                                                                                                                                                                                                                                                                                                                                                                                                                                                                                                                                                                                                                                                                                                                                                                                                                                                                                                       |
| GIANT NEEDLE GRASS—No. 16—12 plants50c                                                                                                                                                                                                                                                                                                                                                                                                                                                                                                                                                                                                                                                                                                                                                                                                                                                                                                                                                                                                                                                                                                                                                                                                                                                                                                                                                                                                                                                                                                                                                                                                                                                                                                                                                                                                                                                                                                                                                                                                                                                                                         |
| CALLITRICHE VERNA (Starwort) No. 17 Per Portion25c                                                                                                                                                                                                                                                                                                                                                                                                                                                                                                                                                                                                                                                                                                                                                                                                                                                                                                                                                                                                                                                                                                                                                                                                                                                                                                                                                                                                                                                                                                                                                                                                                                                                                                                                                                                                                                                                                                                                                                                                                                                                             |
| PROSERPINACA PALUSTRIS—No. 18 12 stems25c                                                                                                                                                                                                                                                                                                                                                                                                                                                                                                                                                                                                                                                                                                                                                                                                                                                                                                                                                                                                                                                                                                                                                                                                                                                                                                                                                                                                                                                                                                                                                                                                                                                                                                                                                                                                                                                                                                                                                                                                                                                                                      |
| PERSICARIA HYDROPIPEROIDES—No. 19 3 plants50c                                                                                                                                                                                                                                                                                                                                                                                                                                                                                                                                                                                                                                                                                                                                                                                                                                                                                                                                                                                                                                                                                                                                                                                                                                                                                                                                                                                                                                                                                                                                                                                                                                                                                                                                                                                                                                                                                                                                                                                                                                                                                  |
| <b>SPATETROCK (C. IBIDUM)</b> Per plant                                                                                                                                                                                                                                                                                                                                                                                                                                                                                                                                                                                                                                                                                                                                                                                                                                                                                                                                                                                                                                                                                                                                                                                                                                                                                                                                                                                                                                                                                                                                                                                                                                                                                                                                                                                                                                                                                                                                                                                                                                                                                        |
| UTRICULARIA VULGARIS (Bladderwort) Per cluster25c 5 clusters\$1.00                                                                                                                                                                                                                                                                                                                                                                                                                                                                                                                                                                                                                                                                                                                                                                                                                                                                                                                                                                                                                                                                                                                                                                                                                                                                                                                                                                                                                                                                                                                                                                                                                                                                                                                                                                                                                                                                                                                                                                                                                                                             |
| PIPEWORT (E. COMPRESSIUM) 12 plants50c 30 plants\$1.00                                                                                                                                                                                                                                                                                                                                                                                                                                                                                                                                                                                                                                                                                                                                                                                                                                                                                                                                                                                                                                                                                                                                                                                                                                                                                                                                                                                                                                                                                                                                                                                                                                                                                                                                                                                                                                                                                                                                                                                                                                                                         |
| FONTINALIS FILIFORUMS  Portion                                                                                                                                                                                                                                                                                                                                                                                                                                                                                                                                                                                                                                                                                                                                                                                                                                                                                                                                                                                                                                                                                                                                                                                                                                                                                                                                                                                                                                                                                                                                                                                                                                                                                                                                                                                                                                                                                                                                                                                                                                                                                                 |
| NITELLA TENUISSIMA—Portion50c                                                                                                                                                                                                                                                                                                                                                                                                                                                                                                                                                                                                                                                                                                                                                                                                                                                                                                                                                                                                                                                                                                                                                                                                                                                                                                                                                                                                                                                                                                                                                                                                                                                                                                                                                                                                                                                                                                                                                                                                                                                                                                  |
| submerged floating                                                                                                                                                                                                                                                                                                                                                                                                                                                                                                                                                                                                                                                                                                                                                                                                                                                                                                                                                                                                                                                                                                                                                                                                                                                                                                                                                                                                                                                                                                                                                                                                                                                                                                                                                                                                                                                                                                                                                                                                                                                                                                             |
| plants                                                                                                                                                                                                                                                                                                                                                                                                                                                                                                                                                                                                                                                                                                                                                                                                                                                                                                                                                                                                                                                                                                                                                                                                                                                                                                                                                                                                                                                                                                                                                                                                                                                                                                                                                                                                                                                                                                                                                                                                                                                                                                                         |
| CRYSTALWORT (Riccia Fluitans) No. 20 Portion                                                                                                                                                                                                                                                                                                                                                                                                                                                                                                                                                                                                                                                                                                                                                                                                                                                                                                                                                                                                                                                                                                                                                                                                                                                                                                                                                                                                                                                                                                                                                                                                                                                                                                                                                                                                                                                                                                                                                                                                                                                                                   |
| UTRICULARIA MINOR (Lesser) No. 26— Portion                                                                                                                                                                                                                                                                                                                                                                                                                                                                                                                                                                                                                                                                                                                                                                                                                                                                                                                                                                                                                                                                                                                                                                                                                                                                                                                                                                                                                                                                                                                                                                                                                                                                                                                                                                                                                                                                                                                                                                                                                                                                                     |
| UTRICULARIA AMERICANA No. 27-5 plants50c                                                                                                                                                                                                                                                                                                                                                                                                                                                                                                                                                                                                                                                                                                                                                                                                                                                                                                                                                                                                                                                                                                                                                                                                                                                                                                                                                                                                                                                                                                                                                                                                                                                                                                                                                                                                                                                                                                                                                                                                                                                                                       |
| UTRICULARIA MAJOR (Large)—Portion50c                                                                                                                                                                                                                                                                                                                                                                                                                                                                                                                                                                                                                                                                                                                                                                                                                                                                                                                                                                                                                                                                                                                                                                                                                                                                                                                                                                                                                                                                                                                                                                                                                                                                                                                                                                                                                                                                                                                                                                                                                                                                                           |
| IVY-LEAVED DUCKWEED (Lemna Triscula) No. 39 Per portion                                                                                                                                                                                                                                                                                                                                                                                                                                                                                                                                                                                                                                                                                                                                                                                                                                                                                                                                                                                                                                                                                                                                                                                                                                                                                                                                                                                                                                                                                                                                                                                                                                                                                                                                                                                                                                                                                                                                                                                                                                                                        |
| FLOATING ELODIA—Portion25c                                                                                                                                                                                                                                                                                                                                                                                                                                                                                                                                                                                                                                                                                                                                                                                                                                                                                                                                                                                                                                                                                                                                                                                                                                                                                                                                                                                                                                                                                                                                                                                                                                                                                                                                                                                                                                                                                                                                                                                                                                                                                                     |
| surface floating plants                                                                                                                                                                                                                                                                                                                                                                                                                                                                                                                                                                                                                                                                                                                                                                                                                                                                                                                                                                                                                                                                                                                                                                                                                                                                                                                                                                                                                                                                                                                                                                                                                                                                                                                                                                                                                                                                                                                                                                                                                                                                                                        |
| CERATOPTERIAS THALICTROIDES (Water Fern) No. 28—2 plants25c 6 plants50c                                                                                                                                                                                                                                                                                                                                                                                                                                                                                                                                                                                                                                                                                                                                                                                                                                                                                                                                                                                                                                                                                                                                                                                                                                                                                                                                                                                                                                                                                                                                                                                                                                                                                                                                                                                                                                                                                                                                                                                                                                                        |
| WATER FERN (?) (Not Classified) No. 40 Small plants\$1.00                                                                                                                                                                                                                                                                                                                                                                                                                                                                                                                                                                                                                                                                                                                                                                                                                                                                                                                                                                                                                                                                                                                                                                                                                                                                                                                                                                                                                                                                                                                                                                                                                                                                                                                                                                                                                                                                                                                                                                                                                                                                      |
| WATER POPPY (Linnocharis Humboldti) No. 29 6 plants                                                                                                                                                                                                                                                                                                                                                                                                                                                                                                                                                                                                                                                                                                                                                                                                                                                                                                                                                                                                                                                                                                                                                                                                                                                                                                                                                                                                                                                                                                                                                                                                                                                                                                                                                                                                                                                                                                                                                                                                                                                                            |
| TRINEA BOGOTENSIS (Frogbit) No. 30 12 plants50c 30 plants\$1.00                                                                                                                                                                                                                                                                                                                                                                                                                                                                                                                                                                                                                                                                                                                                                                                                                                                                                                                                                                                                                                                                                                                                                                                                                                                                                                                                                                                                                                                                                                                                                                                                                                                                                                                                                                                                                                                                                                                                                                                                                                                                |
| LEMNA MINOR (Duckweed) No. 31—Portion25c                                                                                                                                                                                                                                                                                                                                                                                                                                                                                                                                                                                                                                                                                                                                                                                                                                                                                                                                                                                                                                                                                                                                                                                                                                                                                                                                                                                                                                                                                                                                                                                                                                                                                                                                                                                                                                                                                                                                                                                                                                                                                       |
| LEMNA MAJOR (Large)—Portion25c                                                                                                                                                                                                                                                                                                                                                                                                                                                                                                                                                                                                                                                                                                                                                                                                                                                                                                                                                                                                                                                                                                                                                                                                                                                                                                                                                                                                                                                                                                                                                                                                                                                                                                                                                                                                                                                                                                                                                                                                                                                                                                 |
| AZOLLA CAROLINIANA No. 32—Portion25c                                                                                                                                                                                                                                                                                                                                                                                                                                                                                                                                                                                                                                                                                                                                                                                                                                                                                                                                                                                                                                                                                                                                                                                                                                                                                                                                                                                                                                                                                                                                                                                                                                                                                                                                                                                                                                                                                                                                                                                                                                                                                           |

| SHELL FLOWER OR WATER CABBAGE—No. 33 2 plants25c 6 plants50c                                                                                        |
|-----------------------------------------------------------------------------------------------------------------------------------------------------|
| SALVINIA NATANS No. 34—Portion50c                                                                                                                   |
| RICCIA NATANS MINOR No. 35—Portion50c                                                                                                               |
| RICCIA NATANS MAJOR (Large)12 plants50c                                                                                                             |
| HYDROPELTIS PURPUREA No. 36—3 plants50c                                                                                                             |
| WATER HYACINTH No. 37—                                                                                                                              |
| 2 plants25c 6 plants50c WATER SNOWFLAKE No. 38—3 plants50c                                                                                          |
| SUBMERGED SNOWFLAKE—3 plants50c                                                                                                                     |
| FLOATING HEART—3 plants                                                                                                                             |
| WATER CHESTNUT—Each                                                                                                                                 |
| /                                                                                                                                                   |
| has ar march plants                                                                                                                                 |
| bog or marsh plants                                                                                                                                 |
| PARROTS FEATHER No. 41—                                                                                                                             |
| 20 plants25c 50 plants50c                                                                                                                           |
| PICKERAL PLANT No. 42— 2 plants25c 12 plants\$1.00                                                                                                  |
| LARGE PICKERAL PLANT—           1 plant                                                                                                             |
| SPIDER LILY No. 43—2 bulbs25c 6 bulbs50c                                                                                                            |
|                                                                                                                                                     |
| MARSH PENNYWORT No. 44—10 plants25c                                                                                                                 |
| WATER IRIS (Purple) No. 45—                                                                                                                         |
| WATER IRIS (Purple) No. 45— 2 plants25c 12 plants\$1.00                                                                                             |
| WATER IRIS (Purple) No. 45— 2 plants25c 12 plants\$1.00  WATER IRIS (Brown)—1 plant50c 3 plants\$1.00                                               |
| WATER IRIS (Purple) No. 45— 2 plants25c 12 plants\$1.00  WATER IRIS (Brown)—1 plant50c 3 plants\$1.00  WATER IRIS (White)—1 plant25c 6 plants\$1.00 |
| WATER IRIS (Purple) No. 45— 2 plants                                                                                                                |
| WATER IRIS (Purple) No. 45— 2 plants                                                                                                                |
| WATER IRIS (Purple) No. 45— 2 plants                                                                                                                |
| WATER IRIS (Purple) No. 45— 2 plants                                                                                                                |
| WATER IRIS (Purple) No. 45— 2 plants                                                                                                                |
| WATER IRIS (Purple) No. 45— 2 plants                                                                                                                |
| WATER IRIS (Purple) No. 45— 2 plants                                                                                                                |
| WATER IRIS (Purple) No. 45— 2 plants                                                                                                                |
| WATER IRIS (Purple) No. 45— 2 plants                                                                                                                |
| WATER IRIS (Purple) No. 45— 2 plants                                                                                                                |
| WATER IRIS (Purple) No. 45— 2 plants                                                                                                                |
| WATER IRIS (Purple) No. 45— 2 plants                                                                                                                |