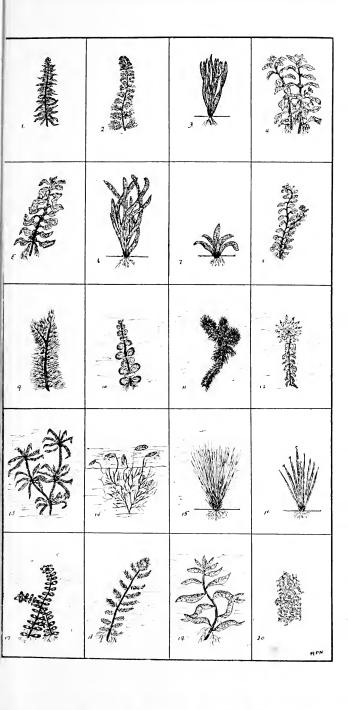

## submerged rooted plants

| ANCAHRIS (Elodia Densus) No. 1— 12 stems25c 30 stems50c          |
|------------------------------------------------------------------|
| CABOMBA CAROLINIANA-No. 2-                                       |
| 20 stems                                                         |
| VALLISNERIA SPIRALIS—No. 3— 12 plants50c 30 plants\$1.00         |
| VALLISNERIA GIGANTEA—                                            |
| 12 plants\$1.00 25 plants\$1.75                                  |
| LUDWIGIA MURLETTII—No. 4—(Broad Leaf)— 15 stems25c 40 stems50c   |
| LUDWIGIA PURSLAIN—(Small Leaf)                                   |
| 20 stems                                                         |
| LUDWIGIA ROSEA (Red)—                                            |
| 12 stems50c 30 stems\$1.00                                       |
| LUDWIGIA ALTERNEFOLIA (Pink) No. 5                               |
| 12 stems25c 30 stems50c                                          |
| SAGITTARIA SINENSIS—No. 7 12 plants50c 30 plants\$1.00           |
| SAGITTARIA NATANS-No. 6                                          |
| 12 plants50c 30 plants\$1.00                                     |
| SAGITTARIA LANCIFOLIA (Giant) 6 plants\$1.75                     |
| SAGITTARIA MONTEVIDENSIS (Super Giant) Each50c 12 plants\$4.00   |
| SAGITTARIA PUSILLA (Dwarf)                                       |
| 12 plants50c 30 plants\$1.00                                     |
| PRIMROSE CREEPER—No. 8                                           |
| 12 stems25c 30 stems50c                                          |
| MYRIOPHYLLUM VERTICILLATUM—No. 9 20 stems                        |
| HERPESTIC AMPLEXICAULIS (Bacopa) No. 10<br>20 stems              |
|                                                                  |
| CERATOPHYLLUM DEMERSUM (Hornwort) No. 11 6 clusters25c           |
| UNDERWATER PINE (Water Moss) No. 12 Per bunch25c 5 bunches\$1.00 |
| UNDERWATER PALM—No. 13 12 plants50c 30 plants\$1.00              |
| POTOMEGETON NATANS No. 14—Portion50c                             |
| POTOMEGETON GRAMINEA—Portion50c                                  |
| POTOMEGETON CRISPIS—3 plants 50c                                 |

| NEEDLE OR HAIR ORIGINAL TO THE COLUMN TO THE |
|--------------------------------------------------------------------------------------------------------------------------------------------------------------------------------------------------------------------------------------------------------------------------------------------------------------------------------------------------------------------------------------------------------------------------------------------------------------------------------------------------------------------------------------------------------------------------------------------------------------------------------------------------------------------------------------------------------------------------------------------------------------------------------------------------------------------------------------------------------------------------------------------------------------------------------------------------------------------------------------------------------------------------------------------------------------------------------------------------------------------------------------------------------------------------------------------------------------------------------------------------------------------------------------------------------------------------------------------------------------------------------------------------------------------------------------------------------------------------------------------------------------------------------------------------------------------------------------------------------------------------------------------------------------------------------------------------------------------------------------------------------------------------------------------------------------------------------------------------------------------------------------------------------------------------------------------------------------------------------------------------------------------------------------------------------------------------------------------------------------------------------|
| NEEDLE OR HAIR GRASS—No. 15—12 plants50c                                                                                                                                                                                                                                                                                                                                                                                                                                                                                                                                                                                                                                                                                                                                                                                                                                                                                                                                                                                                                                                                                                                                                                                                                                                                                                                                                                                                                                                                                                                                                                                                                                                                                                                                                                                                                                                                                                                                                                                                                                                                                       |
| GIANT NEEDLE GRASS—No. 16—12 plants50c                                                                                                                                                                                                                                                                                                                                                                                                                                                                                                                                                                                                                                                                                                                                                                                                                                                                                                                                                                                                                                                                                                                                                                                                                                                                                                                                                                                                                                                                                                                                                                                                                                                                                                                                                                                                                                                                                                                                                                                                                                                                                         |
| CALLITRICHE VERNA (Starwort) No. 17 Per Portion25c                                                                                                                                                                                                                                                                                                                                                                                                                                                                                                                                                                                                                                                                                                                                                                                                                                                                                                                                                                                                                                                                                                                                                                                                                                                                                                                                                                                                                                                                                                                                                                                                                                                                                                                                                                                                                                                                                                                                                                                                                                                                             |
| PROSERPINACA PALUSTRIS—No. 18 12 stems25c                                                                                                                                                                                                                                                                                                                                                                                                                                                                                                                                                                                                                                                                                                                                                                                                                                                                                                                                                                                                                                                                                                                                                                                                                                                                                                                                                                                                                                                                                                                                                                                                                                                                                                                                                                                                                                                                                                                                                                                                                                                                                      |
| PERSICARIA HYDROPIPEROIDES—No. 19 3 plants50c                                                                                                                                                                                                                                                                                                                                                                                                                                                                                                                                                                                                                                                                                                                                                                                                                                                                                                                                                                                                                                                                                                                                                                                                                                                                                                                                                                                                                                                                                                                                                                                                                                                                                                                                                                                                                                                                                                                                                                                                                                                                                  |
| <b>SPATETROCK (C. IBIDUM)</b> Per plant                                                                                                                                                                                                                                                                                                                                                                                                                                                                                                                                                                                                                                                                                                                                                                                                                                                                                                                                                                                                                                                                                                                                                                                                                                                                                                                                                                                                                                                                                                                                                                                                                                                                                                                                                                                                                                                                                                                                                                                                                                                                                        |
| UTRICULARIA VULGARIS (Bladderwort) Per cluster25c 5 clusters\$1.00                                                                                                                                                                                                                                                                                                                                                                                                                                                                                                                                                                                                                                                                                                                                                                                                                                                                                                                                                                                                                                                                                                                                                                                                                                                                                                                                                                                                                                                                                                                                                                                                                                                                                                                                                                                                                                                                                                                                                                                                                                                             |
| PIPEWORT (E. COMPRESSIUM) 12 plants50c 30 plants\$1.00                                                                                                                                                                                                                                                                                                                                                                                                                                                                                                                                                                                                                                                                                                                                                                                                                                                                                                                                                                                                                                                                                                                                                                                                                                                                                                                                                                                                                                                                                                                                                                                                                                                                                                                                                                                                                                                                                                                                                                                                                                                                         |
| FONTINALIS FILIFORUMS  Portion                                                                                                                                                                                                                                                                                                                                                                                                                                                                                                                                                                                                                                                                                                                                                                                                                                                                                                                                                                                                                                                                                                                                                                                                                                                                                                                                                                                                                                                                                                                                                                                                                                                                                                                                                                                                                                                                                                                                                                                                                                                                                                 |
| NITELLA TENUISSIMA—Portion50c                                                                                                                                                                                                                                                                                                                                                                                                                                                                                                                                                                                                                                                                                                                                                                                                                                                                                                                                                                                                                                                                                                                                                                                                                                                                                                                                                                                                                                                                                                                                                                                                                                                                                                                                                                                                                                                                                                                                                                                                                                                                                                  |
| submerged floating                                                                                                                                                                                                                                                                                                                                                                                                                                                                                                                                                                                                                                                                                                                                                                                                                                                                                                                                                                                                                                                                                                                                                                                                                                                                                                                                                                                                                                                                                                                                                                                                                                                                                                                                                                                                                                                                                                                                                                                                                                                                                                             |
| plants                                                                                                                                                                                                                                                                                                                                                                                                                                                                                                                                                                                                                                                                                                                                                                                                                                                                                                                                                                                                                                                                                                                                                                                                                                                                                                                                                                                                                                                                                                                                                                                                                                                                                                                                                                                                                                                                                                                                                                                                                                                                                                                         |
| CRYSTALWORT (Riccia Fluitans) No. 20 Portion                                                                                                                                                                                                                                                                                                                                                                                                                                                                                                                                                                                                                                                                                                                                                                                                                                                                                                                                                                                                                                                                                                                                                                                                                                                                                                                                                                                                                                                                                                                                                                                                                                                                                                                                                                                                                                                                                                                                                                                                                                                                                   |
| UTRICULARIA MINOR (Lesser) No. 26— Portion                                                                                                                                                                                                                                                                                                                                                                                                                                                                                                                                                                                                                                                                                                                                                                                                                                                                                                                                                                                                                                                                                                                                                                                                                                                                                                                                                                                                                                                                                                                                                                                                                                                                                                                                                                                                                                                                                                                                                                                                                                                                                     |
| UTRICULARIA AMERICANA No. 27-5 plants50c                                                                                                                                                                                                                                                                                                                                                                                                                                                                                                                                                                                                                                                                                                                                                                                                                                                                                                                                                                                                                                                                                                                                                                                                                                                                                                                                                                                                                                                                                                                                                                                                                                                                                                                                                                                                                                                                                                                                                                                                                                                                                       |
| UTRICULARIA MAJOR (Large)—Portion50c                                                                                                                                                                                                                                                                                                                                                                                                                                                                                                                                                                                                                                                                                                                                                                                                                                                                                                                                                                                                                                                                                                                                                                                                                                                                                                                                                                                                                                                                                                                                                                                                                                                                                                                                                                                                                                                                                                                                                                                                                                                                                           |
| IVY-LEAVED DUCKWEED (Lemna Triscula) No. 39 Per portion                                                                                                                                                                                                                                                                                                                                                                                                                                                                                                                                                                                                                                                                                                                                                                                                                                                                                                                                                                                                                                                                                                                                                                                                                                                                                                                                                                                                                                                                                                                                                                                                                                                                                                                                                                                                                                                                                                                                                                                                                                                                        |
| FLOATING ELODIA—Portion25c                                                                                                                                                                                                                                                                                                                                                                                                                                                                                                                                                                                                                                                                                                                                                                                                                                                                                                                                                                                                                                                                                                                                                                                                                                                                                                                                                                                                                                                                                                                                                                                                                                                                                                                                                                                                                                                                                                                                                                                                                                                                                                     |
| surface floating plants                                                                                                                                                                                                                                                                                                                                                                                                                                                                                                                                                                                                                                                                                                                                                                                                                                                                                                                                                                                                                                                                                                                                                                                                                                                                                                                                                                                                                                                                                                                                                                                                                                                                                                                                                                                                                                                                                                                                                                                                                                                                                                        |
| CERATOPTERIAS THALICTROIDES (Water Fern) No. 28—2 plants25c 6 plants50c                                                                                                                                                                                                                                                                                                                                                                                                                                                                                                                                                                                                                                                                                                                                                                                                                                                                                                                                                                                                                                                                                                                                                                                                                                                                                                                                                                                                                                                                                                                                                                                                                                                                                                                                                                                                                                                                                                                                                                                                                                                        |
| WATER FERN (?) (Not Classified) No. 40 Small plants\$1.00                                                                                                                                                                                                                                                                                                                                                                                                                                                                                                                                                                                                                                                                                                                                                                                                                                                                                                                                                                                                                                                                                                                                                                                                                                                                                                                                                                                                                                                                                                                                                                                                                                                                                                                                                                                                                                                                                                                                                                                                                                                                      |
| WATER POPPY (Linnocharis Humboldti) No. 29 6 plants                                                                                                                                                                                                                                                                                                                                                                                                                                                                                                                                                                                                                                                                                                                                                                                                                                                                                                                                                                                                                                                                                                                                                                                                                                                                                                                                                                                                                                                                                                                                                                                                                                                                                                                                                                                                                                                                                                                                                                                                                                                                            |
| TRINEA BOGOTENSIS (Frogbit) No. 30 12 plants50c 30 plants\$1.00                                                                                                                                                                                                                                                                                                                                                                                                                                                                                                                                                                                                                                                                                                                                                                                                                                                                                                                                                                                                                                                                                                                                                                                                                                                                                                                                                                                                                                                                                                                                                                                                                                                                                                                                                                                                                                                                                                                                                                                                                                                                |
| LEMNA MINOR (Duckweed) No. 31—Portion25c                                                                                                                                                                                                                                                                                                                                                                                                                                                                                                                                                                                                                                                                                                                                                                                                                                                                                                                                                                                                                                                                                                                                                                                                                                                                                                                                                                                                                                                                                                                                                                                                                                                                                                                                                                                                                                                                                                                                                                                                                                                                                       |
| LEMNA MAJOR (Large)—Portion25c                                                                                                                                                                                                                                                                                                                                                                                                                                                                                                                                                                                                                                                                                                                                                                                                                                                                                                                                                                                                                                                                                                                                                                                                                                                                                                                                                                                                                                                                                                                                                                                                                                                                                                                                                                                                                                                                                                                                                                                                                                                                                                 |
| AZOLLA CAROLINIANA No. 32—Portion25c                                                                                                                                                                                                                                                                                                                                                                                                                                                                                                                                                                                                                                                                                                                                                                                                                                                                                                                                                                                                                                                                                                                                                                                                                                                                                                                                                                                                                                                                                                                                                                                                                                                                                                                                                                                                                                                                                                                                                                                                                                                                                           |