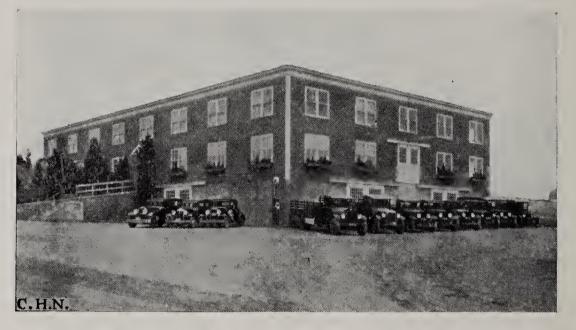

August. Silver Medal for Display of Phlox; Silver Medal for Display of Evergreens; No. Shore Hort. Soc. August. Silver Cup for Best Display, Lawrence Community Show.

Our new office and packing building, 80 by 134 feet. Exhibition hall lower floor 80 by 96 feet.