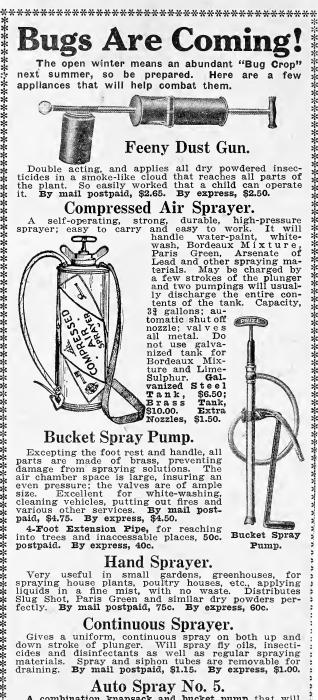

## **Historic, Archive Document**

Do not assume content reflects current scientific knowledge, policies, or practices.

Auto Spray INO. 5. A combination knapsack and bucket pump that will throw any kind of spray from very fine mist to a solid stream. The pump is brass, practically indestructible and will generate 180 lbs. pressure. By detaching hose from tank and attaching the strainer you have a first-class bucket pump. Fine for applying whitewash, water paint, insecticides and disinfectants. KNAPSACK OUTFIT.—Pump, tank, 3% ft. of hose, ex-tension pipe and strainer. **Price**, §5.50. BUCKET OUTFIT.—Same as the above, but without tank. **Price**, \$7.00.

Price, \$7.00. tank.

(Over.)