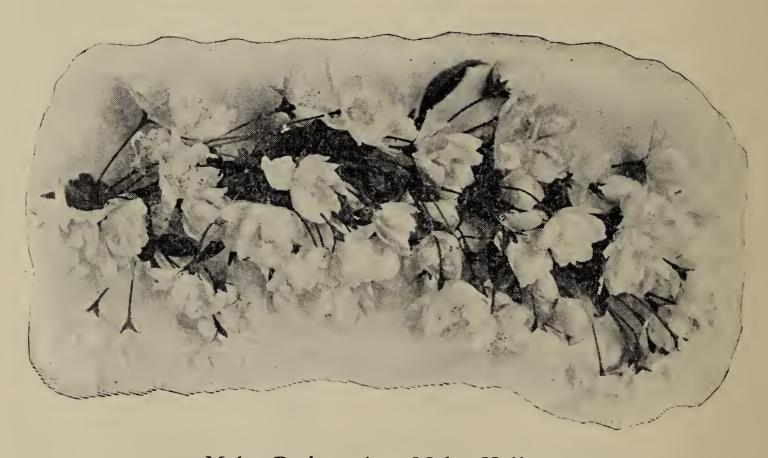

for walks and flower beds, as its low green growth at all times may be easily kept within bounds. Plant 6 to 8 inches apart.

|                                 | 100     | 1000    |
|---------------------------------|---------|---------|
| Potgrown plants, 21/4 inch pots | \$10.00 | \$90.00 |
| 1 year Field-grown plants       | 7.00    | 45.00   |
| Well-rooted plants              | 5.00    | 35.00   |

VINCA MINOR. Periwinkle or Trailing Myrtle. A trailing, evergreen plant, used extensively for carpeting the ground under shrubs or trees, or on graves. Blue flowers.

|                                 | 100     | 1000    |
|---------------------------------|---------|---------|
| Potgrown plants, 21/4 inch pots | \$10.00 | \$90.00 |
| Well-rooted plants              | 5.00    | 35.00   |



Malus Parkmani or Malus Halleana

### Bargains

CORNUS FLORIDA, White flowering Dogwood.

18 to 24 inch, 3 for \$1.00; 10 for \$2.50; 100 for \$20.00.

CORNUS FLORIDA RUBRA, Pink flowering Dogwood.

18 to 24 inch, \$1.00 each; 10 for \$9.00; 100 for \$75.00.

FLOWERING QUINCE, Pyrus Japonica. Seedlings from coral pink imported plants.

25c each; \$2.00 per 10; \$15.00 per 100.

PRUNUS TOMENTOSA, brilliantly colored translucent red fruit; pink flowers.

1 year old.

25c each; \$2.00 per 10; \$15.00 per 100. GINKGO BILOBA, Salisburia Adiantifolia

| Size         | Each  | Five   | Ten    | 100     |
|--------------|-------|--------|--------|---------|
| 12 to 18 in. | \$.40 | \$1.75 | \$3.00 | \$28.00 |
| 18 to 24 in. | .50   | 2.35   | 4.50   | 35.00   |
| 24 to 30 in. | .75   | 3.50   |