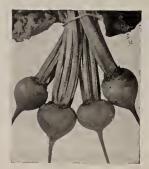

# VEGETABLE SEEDS FOR YOUR GARDEN

|                        |         |       |                      |         |        | 9 |
|------------------------|---------|-------|----------------------|---------|--------|---|
| ASPARAGUS              | Pkt.    | Oz.   | ½ Lb.                | 1 Lb. : | 2 Lbs. |   |
| Washington             | 10      | .20   |                      |         |        |   |
| Conover's Colossal     |         | .10   | • •                  | • •     | • •    |   |
| Palmetto               |         |       |                      | • •     |        |   |
| 1 ameter               | .03     | .10   | • •                  |         | • •    |   |
|                        |         |       |                      |         |        |   |
| BEANS—Wax or Early P   | 'od'd   | Bush  | 1                    |         |        |   |
| D : ***                | Pkt.    |       | ½ Lb.                | 1 Lb. 2 | 2 Lbs. |   |
| Davis Kidney Wax       | .10     |       | .20                  | .35     | .60    |   |
| Golden Wax             | .10     |       | .20                  | .35     | .60    |   |
| Wardwell's Kidney      |         |       |                      |         |        |   |
| Wax                    |         |       | .20                  | .35     | .60    |   |
| Black Wax              |         |       | .20                  | .35     | .60    |   |
| Webber Wax             |         |       | .20                  | .35     | .60    |   |
| Currie's Rust Proof .  | .10     |       | .20                  | .35     | .60    |   |
|                        |         |       |                      |         |        |   |
| STPINCIESS (Chan I     |         | 1 77  | . , .                | ,       |        |   |
| STRINGLESS—(Green P    | oaae    | ed va | rietie:              | S)<br>1 | 2      |   |
|                        |         | Pkt.  | <sup>72</sup><br>Lb. | Lb.     | Lbs.   |   |
| Green Pod              |         | .10   | .20                  | .35     | .60    |   |
| Longfellow             |         |       |                      |         | .60    |   |
| Red Valentine          |         | 10    | .20                  |         | .60    |   |
|                        | • • • • | •10   | .20                  | .00     | .00    |   |
| POLE BEANS             |         |       |                      |         |        |   |
|                        |         | 10    | 2.0                  | ٥-      | •      |   |
| Ky. Wonder             |         |       |                      |         |        |   |
| Speckled Cranberry     |         |       |                      |         | .60    |   |
| Lazy Wife              | • • • • | .10   | .20                  | .35     | .60    |   |
|                        |         |       |                      |         |        |   |
| DWARF LIMA BEANS       |         |       |                      |         |        |   |
| Henderson's Bush       |         | .10   | .20                  | 35      | .60    |   |
| Imp. Bush Lima         |         |       |                      |         |        |   |
|                        | • • • • | •= 0  | 0                    | .00     | .00    |   |
| POLE LIMA BEANS        |         |       |                      |         |        |   |
| Sichont's Early Line   |         | 1.0   | 0.0                  | 0.~     | 0.0    |   |
| Siebert's Early Lima . |         |       |                      |         |        |   |
| Ideal Pole Lima        |         |       |                      |         |        |   |
| King of Garden         | • • • • | .10   | .20                  | .35     | .60    |   |
|                        |         |       |                      |         |        |   |
| FIELD BEANS            |         |       |                      |         |        |   |
| Navy                   |         |       | .15                  | .25     | .45    |   |
| Red Kidney             |         |       |                      |         |        |   |
| Trou Indirey           | • • • • | • •   | .10                  | .20     | .40    |   |
|                        |         |       |                      |         |        |   |
| BEETS                  |         | Pkt.  | Oz.                  | ½ Lb.   | 1 Lb.  |   |

 Crosby Egyptian
 .05
 .15
 .60
 1.10

 Crimson Globe
 .05
 .15
 .60
 1.10

 Ex. Early Egypt'n
 .05
 .10
 .55
 1.00

 Half Long Red
 .05
 .10
 .55
 1.00

 Detroit Dark Red
 .05
 .10
 .55
 1.00