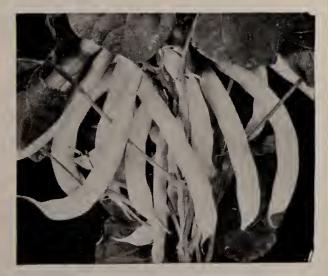

From Fochelle Lud la

Washington Asparagus

Henderson's Bush Lima Beans

Improved Golden Wax Beans