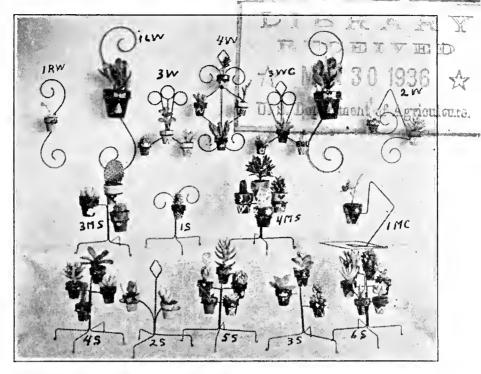

#### For One Inch Pots

| No.           |            | Pi                                    | ice Each |
|---------------|------------|---------------------------------------|----------|
| 1RW           | Wall Bra   | acket                                 | .06      |
| 2W            | " "        | · · ·                                 | .08      |
| 3W            | " "        | · · · · · · · · · · · · · · · · · · · | .11      |
| 3WC           | " "        | 6 6 ·                                 | .11      |
| $4\mathrm{W}$ | " "        | <i></i>                               | .12      |
| 1S            | Standard   |                                       | .10      |
| 2S            | <b>6 6</b> |                                       | .10      |
| 3S            | " "        |                                       | .10      |
| 4S            | " "        |                                       | .11      |
| 5S            | <b>6 6</b> |                                       | .12      |
| 6S            | 66         |                                       | .13      |

### For One and one-half Inch Pots

| $1 \mathrm{MW}$ | Wall F | Bracke | et | .06 |
|-----------------|--------|--------|----|-----|
| 2MW             | 6 6    | 6 6    | ·  | .08 |
| 3MW             | 66     | 66     |    | .11 |
| 4MW             | " "    | 6.6    |    | .14 |
| 1MC             | Standa | ard    |    | .10 |
| 3MS             | " "    |        |    | .12 |
| 4MS             | 66     |        |    | .13 |
|                 |        |        |    |     |

#### For Two and one-fourth Inch Pots

| $1 \mathrm{LW}$ $4 \mathrm{LW}$          | Wall Bracket     | (pair)                         | .14<br>.20 |  |  |  |  |
|------------------------------------------|------------------|--------------------------------|------------|--|--|--|--|
| Succulents for above in one inch and one |                  |                                |            |  |  |  |  |
| atec                                     | l in ten assorte | painted and decor-<br>d colors | .05        |  |  |  |  |

The first four items under the  $1\frac{1}{2}$  inch group are identical to the first four in the inch group except for size and the 4LW is like the 4W and 4MW except for size.