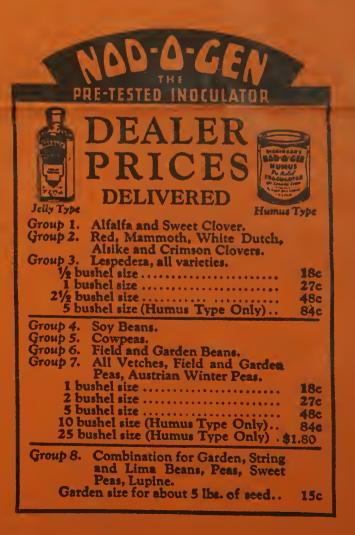

Rape, Large, Recleaned. | 7.65         |
| Bird Rape, Small, Recleaned. | 8.15         |
|                              |              |

GLOBE MIXED BIRD SEED. Fancy selected, thoroughly recleaned blend for canaries and other small birds. Packed 24 ten-ounce cartons to case. Each carton contains bird biscuit. Packed in 100 lb. burlaps ..... 7.00

Per Case In 10 case lots, freight paid.... \$2.00

## **Cotton Grain Bags**

|             | Bemis<br>Per Bale | Royal River<br>Per Bale |
|-------------|-------------------|-------------------------|
| 1-4 bales   | \$28.00           | \$27.00                 |
| 5-9 bales   | 27.50             |                         |
| 10-24 bales | 27.00             |                         |
| 25-49 bales | 26.50             |                         |



We give no warranty, express or implied as to description, quality, productiveness or any other matter of any sonds we send out, and we will not be in any way responsible for even If the new dars not accept the good on these terms be must notify us at ance and we will give dispedition. THE ALBERT DICKINSON CO.



A COMPLETE RATION IN DRY FORM REQUIRING NO SUPPLE-MENTARY FEEDING, AND CONTAINS VITAMINS A, B, D, E AND G IN ABUNDANT QUANTITIES

#### CUBES AND PELLETS

ICKINSON' Dog Food

> > Meal Form 15c per 100 lbs. less.

Freight Allowed on 100 lb. Lots or more to points in zone A.