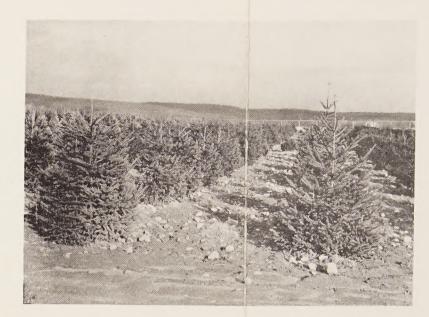

NORWAY SPRUCE

PICEA EXCELSA

5-6', 6-7', 7-8', 8-10', 10-12'

ANDROMEDA JAPONICA
PIERIS JAPONICA
3-4'

CLUMNAR CHINESE JUNIPER

JUNIPER CHINENSIS COLUMNARIS

4-5', 5-6', 6-7', 7-8', 8-9', 9-10', 10-12', 12-14'

CANADIAN HEMLOCK
TSUGA CANADENSIS
6-7', 7-8', 8-10'