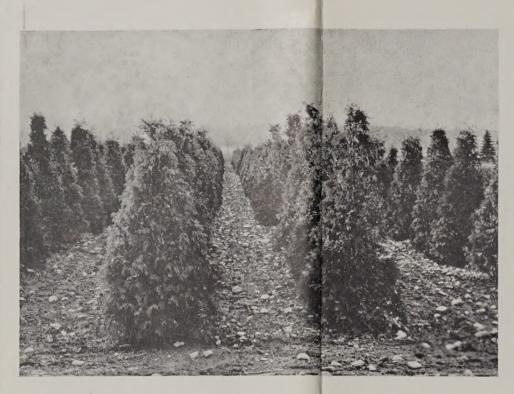

AMERICAN ARBORVITAE THUJA OCCIDENTALIS 3-4', 4-5', 5-6', 6-7', 7-8', 8-9', 9-10'

TAXUS CUSPIDATA BREVIFOLIA 3-4', 4-5', 5-6', 6-7'

TAXUS CAPITATA For Hedges 4-5', 5-6', 6-7'

TAXUS CUSPIDATA 4-5', 6-7', 7-8'