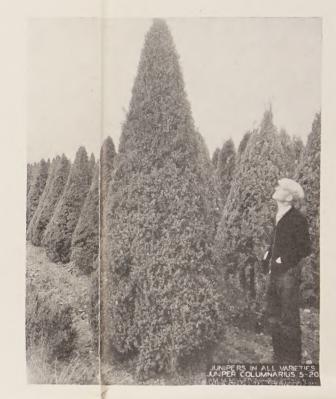

NORWAY SPRUCE

PICEA EXCELSA

5-6', 6-7', 7-8', 8-10', 10-12'

ANDROMEDA JAPONICA
PIERIS JAPONICA
3-4'

CLUMNAR CHINESE JUNIPER

JUNIPER CHINENSIS COLUMNARIS

4-5', 5-6', 6-7', 7-8', 8-9', 9-10', 10-12', 12-14'

CANADIAN HEMLOCK
TSUGA CANADENSIS
6-7', 7-8', 8-10'