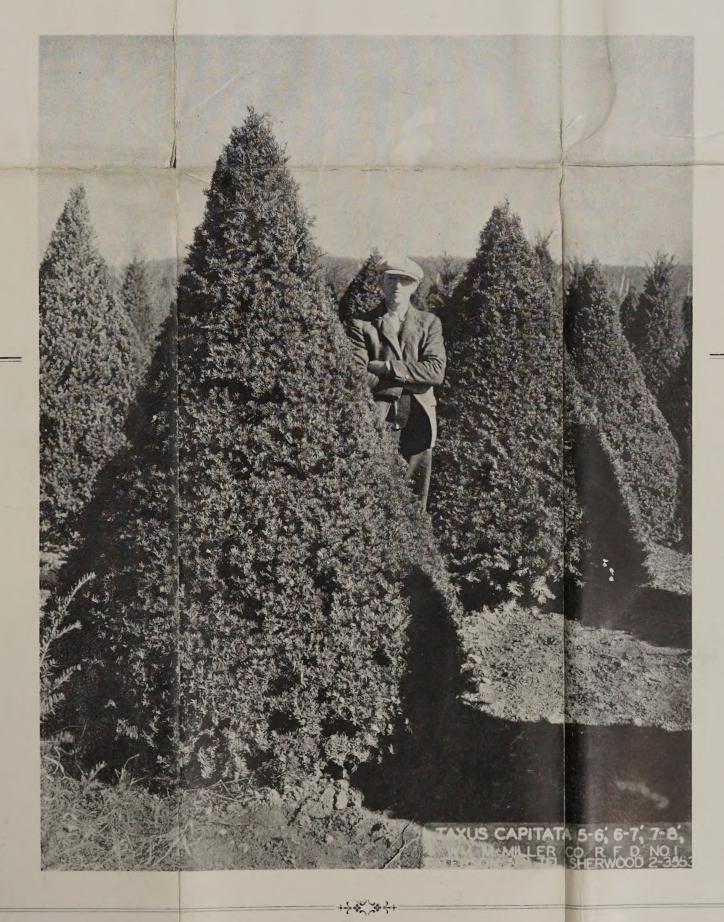

# Special Showing of Sheared Compact Specimens

12,57

TAXUS CAPITATA 4-5', 5-6', 6-7', 7-8', 8-9'

TAXUS CAPITATA 3-4', 4-5', 5-6', 6-7'

TAXUS CAPITATA 6-7', 7-8'

SHEARED COMPACT SPECIMENS

WM. M. MILLER CO., INC.