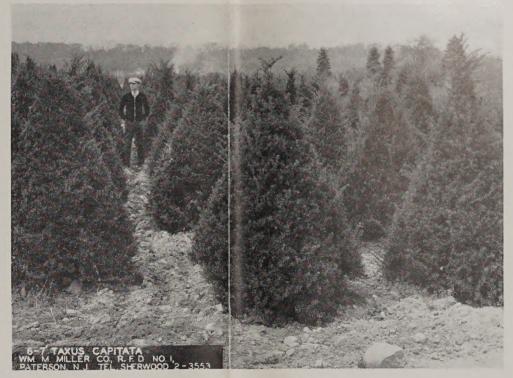

# Special Showing of Sheared Compact Specimens

12,57

TAXUS CAPITATA 4-5', 5-6', 6-7', 7-8', 8-9'

TAXUS CAPITATA 3-4', 4-5', 5-6', 6-7'

TAXUS CAPITATA 6-7', 7-8'

SHEARED COMPACT SPECIMENS

WM. M. MILLER CO., INC.