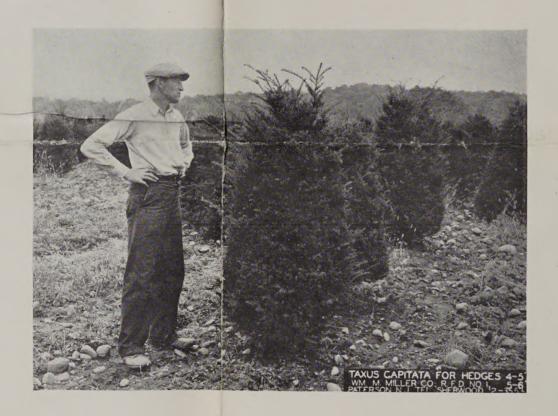

AMERICAN ARBORVITAE THUJA OCCIDENTALIS 3-4', 4-5', 5-6', 6-7', 7-8', 8-9', 9-10'

TAXUS CUSPIDATA BREVIFOLIA 3-4', 4-5', 5-6', 6-7'

TAXUS CAPITATA For Hedges 4-5', 5-6', 6-7'

TAXUS CUSPIDATA 4-5', 6-7', 7-8'