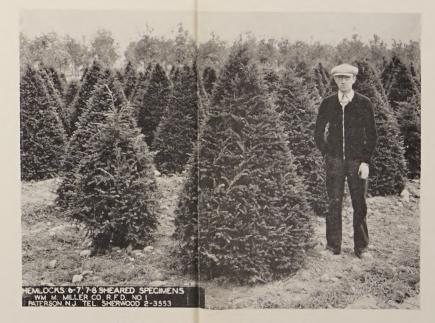

NORWAY SPRUCE

PICEA EXCELSA

5-6', 6-7', 7-8', 8-10', 10-12'

ANDROMEDA JAPONICA
PIERIS JAPONICA
3-4'

CLUMNAR CHINESE JUNIPER

JUNIPER CHINENSIS COLUMNARIS

4-5', 5-6', 6-7', 7-8', 8-9', 9-10', 10-12', 12-14'

CANADIAN HEMLOCK
TSUGA CANADENSIS
6-7', 7-8', 8-10'