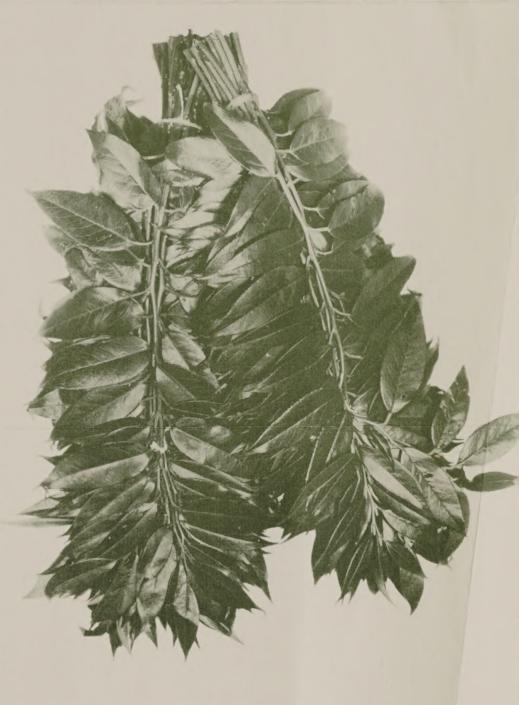

LEUCOTHOE SPRAYS. Beautiful foliage, naturally in the shape of a partial garland or wreath. Deep green or rich bronze. 1 to 2 feet. \_\_\_\_\_ per 100 4.00

SPECIAL PREPAID BOX PRICES

Order by Mail or Wire