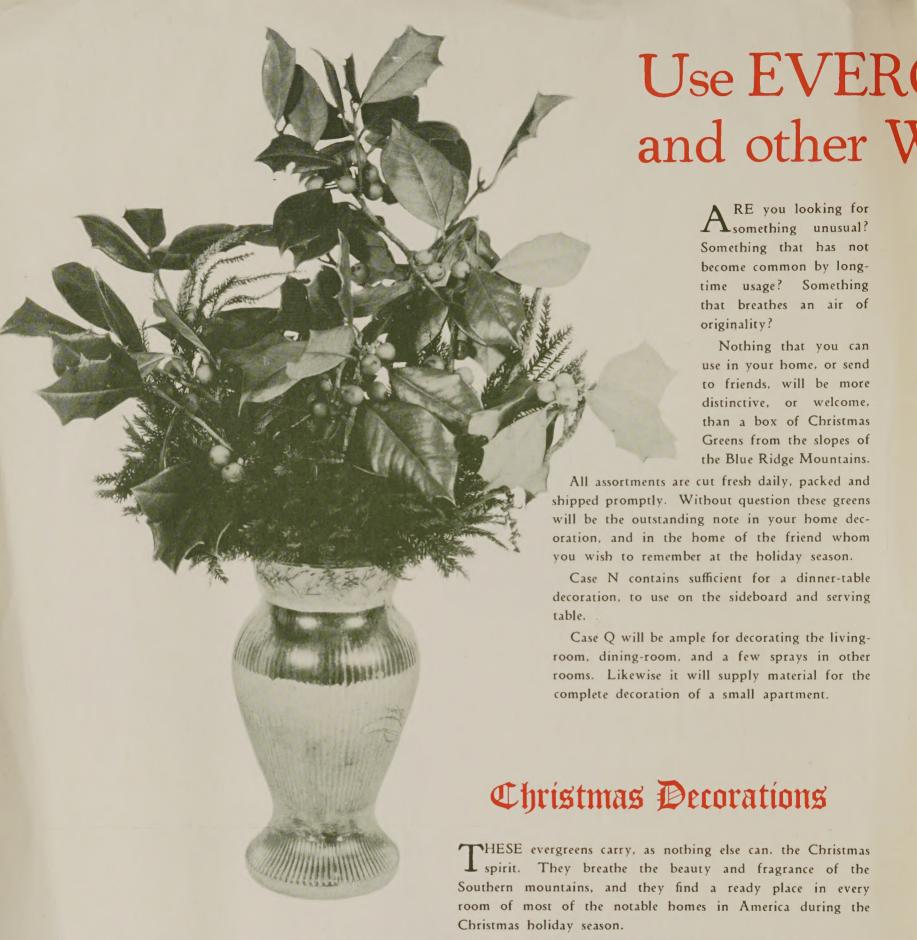

You will find these evergreens unusual and incomparable decorations both for your own home and the homes of your friends. The cost is nominal and any of the collections will carry more real Christmas cheer than can possibly be found elsewhere.

# GREENS for your Christmas Holiday Vinter Decorations

MosT holiday remembrances — flowers, candies, and the like—last but a few days: even the memory has disappeared in fortnight or so.

Decorations of evergreens will remain fresh for weeks, bringing a daily thought of the donor. One of my friends said that the Galax, the Holly and the Ground Pine kept splendidly until long after Candlemas, and that the Spruce remained green for over three months.

#### SEND A BOX TO YOUR FRIENDS

Select a box collection that appeals to you (or make an assortment as you choose), send the name and address of your friends, and I will ship direct from Ashford. Send a card, bearing your own name as the giver, which will be enclosed in the box. I am sure that you and your friends will be delighted with this unusual token of regard at the holiday season.