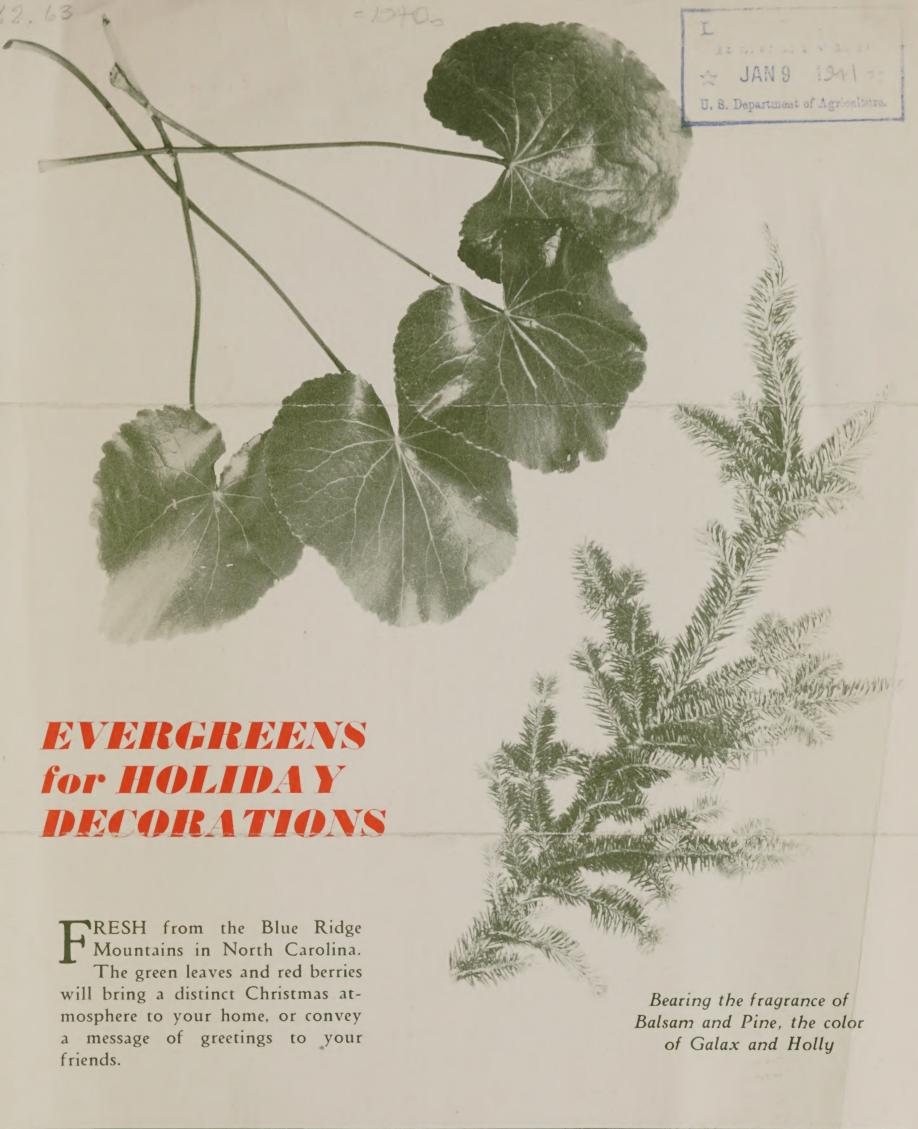

# GREENS for your Christmas Holiday Vinter Decorations

MosT holiday remembrances — flowers, candies, and the like—last but a few days: even the memory has disappeared in fortnight or so.

Decorations of evergreens will remain fresh for weeks, bringing a daily thought of the donor. One of my friends said that the Galax, the Holly and the Ground Pine kept splendidly until long after Candlemas, and that the Spruce remained green for over three months.

### PRICES PREPAID

Cash with Order from Unknown Parties'
AMERICAN HOLLY (Branches). Deep

green leaves with bright red berries. Excellent quality. I to 2 ft. \_\_\_\_ per doz. \$4.00

BALSAM FIR. Choice branches 1 to 2 feet long: woodsy fragrance \_\_\_\_ per doz. 3.50