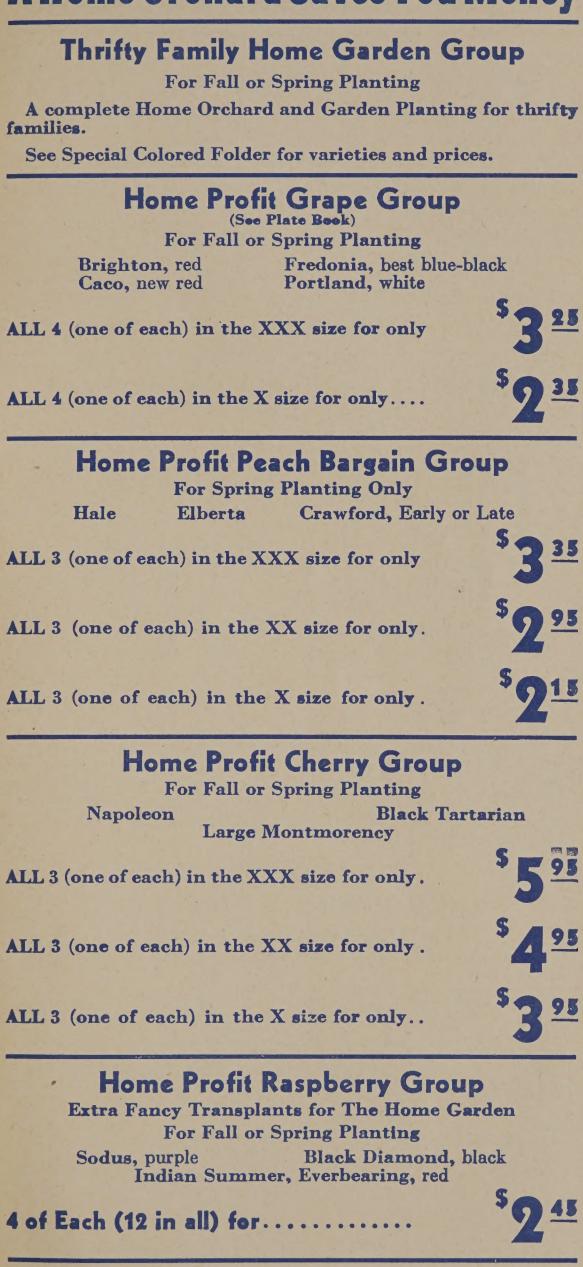

# FALL PLANTING

In most sections everything can be planted with perfect safety in the Fall and fine results obtained.

In extremely cold sections we recommend Spring planting for Perennials, Privet Hedging, Evergreens, Everblooming Roses, Peach Trees, Raspberries and Strawberries and recommend Fall planting of everything else. This refers to Maine, New Hampshire, Vermont, Northern New York, Northern Michigan and Northern Wisconsin.