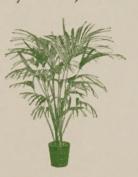

#### KENTIA BELMOREANA

Made up. 4 plants in pot 5-in. pot 20-22 in. high \$1.50 6-in. pot 28-32 in. high 2.50

#### KENTIA FORSTERIANA

Made up. 4 plants in tub
5-in. pot 20-24 in. high
7-in. tub 36-38 in. high
7-in. tub 40-42 in. high
8-in. tub 44-48 in. high
8-in. tub 48-54 in. high
7.00