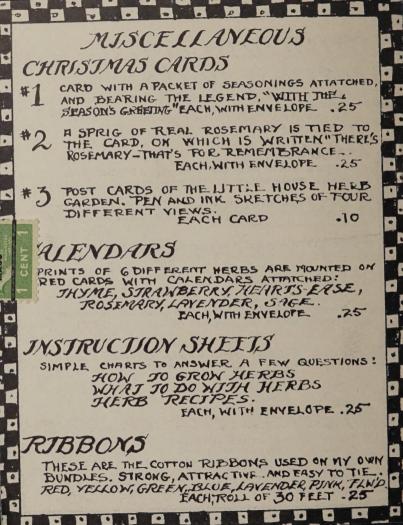

#### POMANDERS

THESE ARE CLOVE-BALLS, MADE OF SMALL APPLES, TO HANG IN A CLOSET OR NEAR AN OPEN FIRE

> CACH, IN BOX CLUSTER OF 3, IN BOX

#### POJ-POURRJ

THIS IS THE OLD FASHIONED MIKTURE OF ROSE-PETALS, FLOWERS, LEAVES AND SPICES, TO BE KEPT IN A COVERED DOWL OR ROSE JAR.

> SMAN BOX GLASS JAR#1 GLASS JAR#2 GLASS JAR#3

0

Contraction of the

## AROMAJIC YINEGAR

THIS INFUSION OF HERBS IN VINEGAR IS MADE FROM AN OLD RECIPE, AND IS USEFUL IN DISPELLING COOKING, SICK ROOM, OR CIGARETTE ODORS. PLACE IN A SAUCER, OR SPRAY ABOUT THE ROOM. BOTTLE - 6 OUNCES .75

BAYBERRY WAX CAKES

TINY CAKES OF WAX, HUNG ON RIBBONS TO REEP IN THE SEWING OX, WILL WAX THE THREAD, AND SCENT THE BOX. EACH CAKE.

NOJE: IF YOU WISH TO SEND GIFTS, I WILL PACK AND SHIP THEM WITH YOUR CARD ENCLOSED.

# COSMETICS

QUINCE HAND LOJION TO THE MANY TREOPLE WITH A SENSITIVE SKIN THIS GLYGERIN- FREE LOTION WILL BE MOST WELCOME FOR INS SOOTHING AND SOFTEN MG-EFFECT. IT IS DELICATELY SCENTED WITH ROSE, GERAMUM.

SMALL BOTTLE -1 OUNCE .30 INC. MEDIUM BOTTLE HOUNCES .55 GOV'T LARGE BOTTLE -6 OUNCES .80 TAX

### SIP SALVE

M

LADY MACBETH HAND SOAP

A POW DERED PREPARATION FOR GARDEN USE OR FOR THE TRAVELLER. IT LATHERS WELL IN COLD WATER. ROSE GERANIUM. 5 PACKETS .25 BOX OF 10 PACKETS .50 GLASS JAR .50

CAMOMILE BAGS

ONE OF THESE BAGS STEEPED IN BOILING WATER MAKES A WELL-KNOWN RINSE FOR BLONDE HAIR. BOX OF 3 BAGS. \$1.00

BEEN SO GENEROUS IN HAND ING THIS CATALOG ON TO OTHERS

|   | SPECIAL COLLECTIONS FOR GITD                                                               |   |
|---|--------------------------------------------------------------------------------------------|---|
| • | SURPRISE BOXES                                                                             | - |
|   | ROUND BOXES PACKED WITH SEVERAL                                                            |   |
|   | SMALLARTICLES, SEPARATELY WRAPPED.<br>THESE ARE TUNTO OPEN.                                | • |
|   | ERCH BOX # 1.00                                                                            | 0 |
|   | BASKETS                                                                                    |   |
|   | THESE ARE PACKED WITH HERBS AND<br>MAKE DELIGHTFUL GIFTS FOR MANY OCCOSONS.                | - |
|   | TINY OVAL BASKET LIKE A LAUNDRY HAMPER                                                     |   |
| • | - CONTAINING 2 TARS OF JELLY OR SEASONINGS                                                 |   |
|   | EACH ,75                                                                                   | - |
|   | * SMALL DASKETS PACKED WITH CULINARY HERBS,<br>SHERT HERBS, OR A MIXTURE 3 SIZES.          | • |
|   | SMALL- \$1.00<br>MEDIUM \$1.50                                                             | 1 |
| • | LARCE # 2.00                                                                               | 0 |
|   | HT ROUND BASKET WITH RED AND GREEN STRIPS,<br>J FILLED WITH 5 LARGER SIZE JARS OF TELLY.   | • |
|   | EACH \$2.50                                                                                |   |
| • | 4 LARGE PICNIC BASKETS IN THREE DIZES,<br>FILLED WITH A COLLECTION OF HERD PRODUCTS,       |   |
|   | SMALL #2.50                                                                                | 0 |
| • | MEDIUM A 3.50<br>LARGE J.5.00                                                              |   |
|   | PLEASE READ BEFORE ORDERING                                                                | - |
| • | I WOULD HKE TO SUGGEST THAT YOU USE THIS                                                   | • |
|   | CATALOG AS AN ORDER BLANK. SIMPLY CHECK ITERS.<br>DUPLICATE COPIES WILL BE SENT ON REQUEST |   |
|   | UNLESS OTHERWISE SPECIFIED, SHIPHENTS WILL<br>BEMADE BY EXPRESS COLLECT. IF WANTED BY      |   |
| • | MAIL, POSTAGE WILL DE. BILLED SEPARATELY.                                                  |   |
|   |                                                                                            |   |