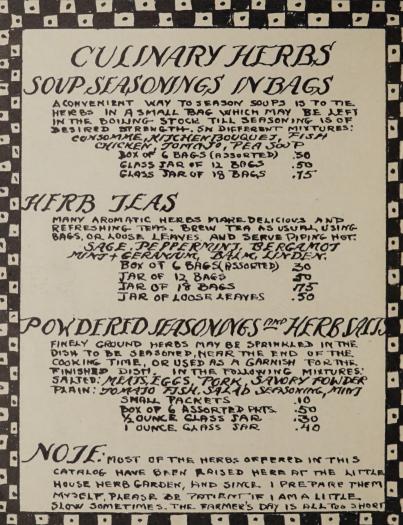

#### POMANDERS

THESE ARE CLOVE-BALLS, MADE OF SMALL APPLES, TO HANG IN A CLOSET OR NEAR AN OPEN FIRE

> CACH, IN BOX CLUSTER OF 3, IN BOX

#### POJ-POURRJ

THIS IS THE OLD FASHIONED MIKTURE OF ROSE-PETALS, FLOWERS, LEAVES AND SPICES, TO BE KEPT IN A COVERED DOWL OR ROSE JAR.

> SMAN BOX GLASS JAR#1 GLASS JAR#2 GLASS JAR#3

0

Contraction of the

## AROMAJIC YINEGAR

THIS INFUSION OF HERBS IN VINEGAR IS MADE FROM AN OLD RECIPE, AND IS USEFUL IN DISPELLING COOKING, SICK ROOM, OR CIGARETTE ODORS. PLACE IN A SAUCER, OR SPRAY ABOUT THE ROOM. BOTTLE - 6 OUNCES .75

BAYBERRY WAX CAKES

TINY CAKES OF WAX, HUNG ON RIBBONS TO REEP IN THE SEWING OX, WILL WAX THE THREAD, AND SCENT THE BOX. EACH CAKE.

NOJE: IF YOU WISH TO SEND GIFTS, I WILL PACK AND SHIP THEM WITH YOUR CARD ENCLOSED.