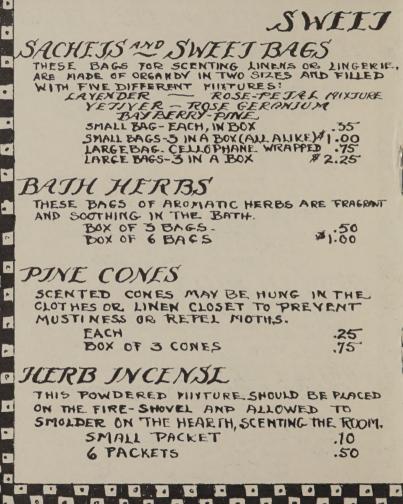

ONE OF THESE BAGS STEEPED IN BOILING WATER MAKES A WELL-KNOWN RINSE FOR BLONDE HAIR. BOX OF 3 BAGS. \$1.00

BEEN SO GENEROUS IN HAND ING THIS CATALOG ON TO OTHERS

|   | SPECIAL COLLECTIONS FOR GITD                                                               |   |
|---|--------------------------------------------------------------------------------------------|---|
| • | SURPRISE BOXES                                                                             | - |
|   | ROUND BOXES PACKED WITH SEVERAL                                                            |   |
|   | SMALLARTICLES, SEPARATELY WRAPPED.<br>THESE ARE TUNTO OPEN.                                | • |
|   | ERCH BOX # 1.00                                                                            | 0 |
|   | BASKETS                                                                                    |   |
|   | THESE ARE PACKED WITH HERBS AND<br>MAKE DELIGHTFUL GIFTS FOR MANY OCCOSONS.                | - |
|   | TINY OVAL BASKET LIKE A LAUNDRY HAMPER                                                     |   |
| • | - CONTAINING 2 TARS OF JELLY OR SEASONINGS                                                 |   |
|   | EACH ,75                                                                                   | - |
|   | * SMALL DASKETS PACKED WITH CULINARY HERBS,<br>SHERT HERBS, OR A MIXTURE 3 SIZES.          | • |
|   | SMALL- \$1.00<br>MEDIUM \$1.50                                                             | 1 |
| • | LARCE # 2.00                                                                               | 0 |
|   | HT ROUND BASKET WITH RED AND GREEN STRIPS,<br>J FILLED WITH 5 LARGER SIZE JARS OF TELLY.   | • |
|   | EACH \$2.50                                                                                |   |
| • | 4 LARGE PICNIC BASKETS IN THREE DIZES,<br>FILLED WITH A COLLECTION OF HERD PRODUCTS,       |   |
|   | SMALL #2.50                                                                                | 0 |
| • | MEDIUM A 3.50<br>LARGE J.5.00                                                              |   |
|   | PLEASE READ BEFORE ORDERING                                                                | - |
| • | I WOULD HKE TO SUGGEST THAT YOU USE THIS                                                   | • |
|   | CATALOG AS AN ORDER BLANK. SIMPLY CHECK ITERS.<br>DUPLICATE COPIES WILL BE SENT ON REQUEST |   |
|   | UNLESS OTHERWISE SPECIFIED, SHIPHENTS WILL<br>BEMADE BY EXPRESS COLLECT. IF WANTED BY      |   |
| • | MAIL, POSTAGE WILL DE. BILLED SEPARATELY.                                                  |   |
|   |                                                                                            |   |