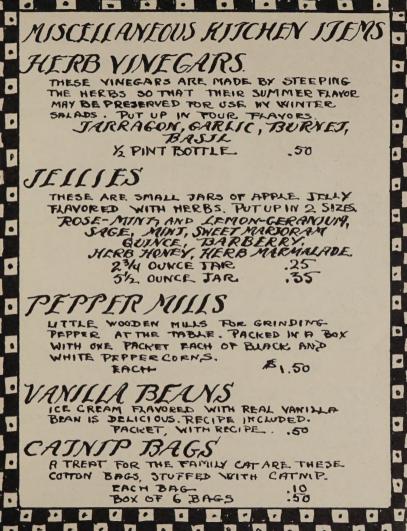

# COSMETICS

QUINCE HAND LOJION TO THE MANY TREOPLE WITH A SENSITIVE SKIN THIS GLYGERIN- FREE LOTION WILL BE MOST WELCOME FOR INS SOOTHING AND SOFTEN MG-EFFECT. IT IS DELICATELY SCENTED WITH ROSE, GERAMUM.

SMALL BOTTLE -1 OUNCE .30 INC. MEDIUM BOTTLE HOUNCES .55 GOV'T LARGE BOTTLE -6 OUNCES .80 TAX

### SIP SALVE

M

LADY MACBETH HAND SOAP

A POW DERED PREPARATION FOR GARDEN USE OR FOR THE TRAVELLER. IT LATHERS WELL IN COLD WATER. ROSE GERANIUM. 5 PACKETS .25 BOX OF 10 PACKETS .50 GLASS JAR .50

CAMOMILE BAGS