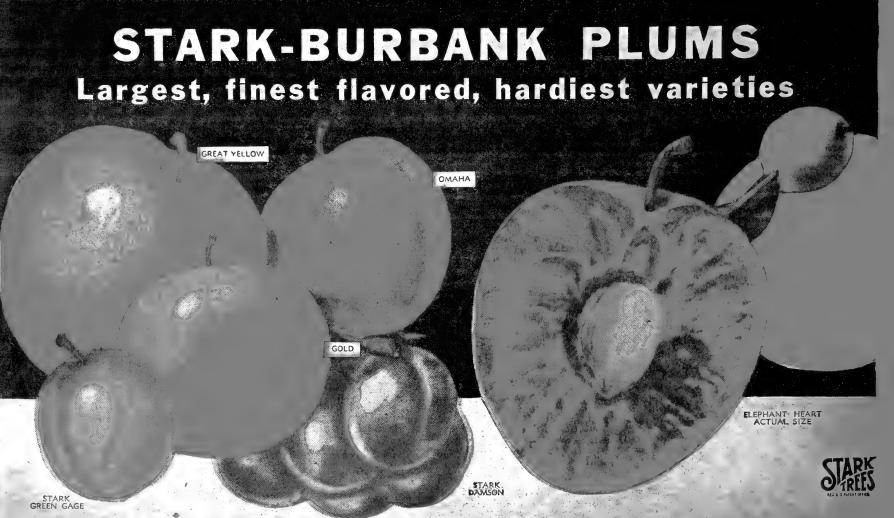

, except Burbank's Black Giant. Dark purplish-red, turning almost jet black when ripe. Skinglossy—tough enough to insure good shipping. Flesh firm, rich, sweet, juicy—of supreme quality. Our propagation is from a Parent tree which bore every year through a long period—and showed a marked improvement in hardiness and regular heavy bearing. It led also in size of fruit, gallons per tree, and vigor—producing crops after 24 degrees below zero.

# BLACK TARTARIAN IMP.

Deacon Strain, Early, Best and Hardiest, most dependable of large Black Tartarian Sweet Cherries, Hardy, black team-mate for Stark Gold. Best pollenizer. Cets early high prices: Extra large. Black. Heart-shaped. Purphish-red fleshed. Delicious for eating fresh, canning, pres, preserves. Should be in every orchard. Fine shipper.



# **Burbank's Greatest New Plum Creations**

For nearly half a century Luther Burbank worked constantly with

his plant-breeding problems.

He always worked with a definite object in view. Take, for instance, the blood-fleshed plums—the tens of thousands of crosses made on this class of fruit were for the purpose of securing highest quality, largest size and a succession of ripening, so they could be enjoyed throughout the entire ripening season.

He collected hundreds of wonderful new hybrid fruits of out-

standing merit. Among them hundreds of plums, peaches, cherries-

and for all different purposes.

GOLD Grade-Mark) Our \$3,000
Burbonk Plum. Fruit clear.
Bright Golden Yellow, completely blushed with light cherry red when fully ripe. Large. Delicious quality. Very young, tremendous