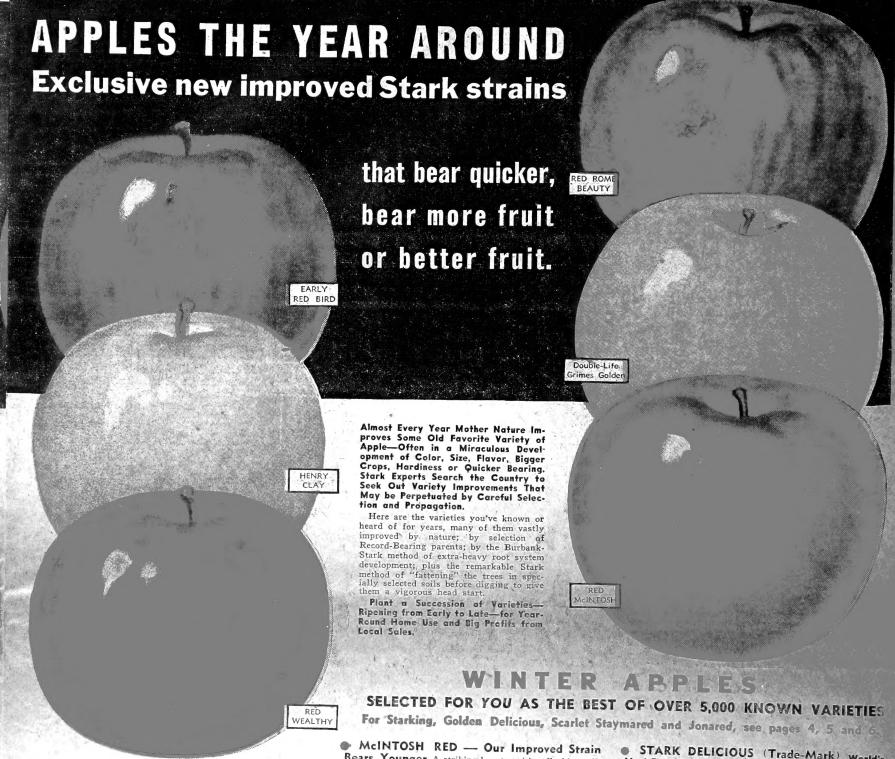

er flashy red fruit which sold for 35c to 40c more than the same grade Jonathan. than the same grade Jonathan.

"These Jon-A-Red color up away ahead of the Jonathans. Neither I nor any of my friends who grow Jonathans have been able to get good color until you people sold us Jon-A-Reds. That flashy finish certainly does the job."—Les Smith, ex-president, Ill. Hort. Society.



"If You do nothing more for Michigan Growers you have given them the Jon-A-Red Apple."

"Wherever I happened to be in Michigan," reports Stickney Stark, "Jon-A-Red seems to be entirely replacing Jonathan because of its extra fine flavor, all-over-red color and the extra profits it brings."

Ward Lockwood told me: "If Stark Bro's don't do anything else for the Michigan growers, they gave them the Jon-A-Red apple."





# **EARLY APPLES** SUMMER APPLES FALL APPLES

All Apples on this page are Listed in their Order of Ripening.

EARLY RED BIRD-World's Earliest Apple. First apple of the season. Early Red Bird ripens when the family is hungry for tart apples to eat and for fresh apple pies, dumplings and sauce. Our early apple leader.

A large and beautiful bright strawberry red apple. Should be in every Home Yard, Local Market and Commercial Orchard. Extremely hardy. Bears tremendous crops at early age.

HENRY CLAY—Earliest Yellow Apple

Large yellow apple. Excellent quality—best very early eating apple. Ripens, just after Early Red Bird—earlier than Transparent. Should be planted with Red Birds in Home Yard, Local Market and Commercial Orchards.

These two apples fill demand for early summer apples which