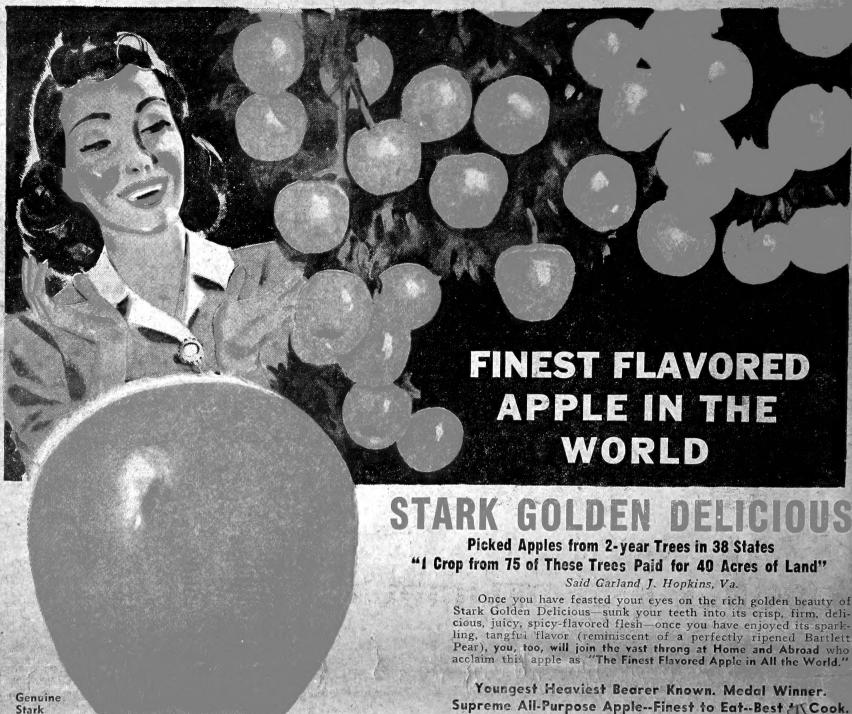

pared to those other trees as a gift."

> So declared Mr. Sutton, Owner of a 7,000 Stark Record-Bearing Strain tree orchard in Jasper County, Illinois.

"Last spring I bought 800 trees (NOT Stark Trees) because of a so-called bargain price. I had to throw away 400 cheap trees as worthless. I received the Stark Record-Bearing Strain Trees at the same time, so I planted the best of the "cheap" trees between the Stark Trees. You should see the difference between a Stark "Record-Bearing Strain" tree and a "cheap" tree of the same age! A Stark Record-Bearing Strain tree only 3 months old is much bigger than a "cheap" tree 15 months old. That's why a Stark Tree would be cheap even at \$5, compared to those others as a gift."-and remember-Stark Trees cost only a little more than ordinary trees.



# All America Praises This YOUNG-BEARING Marvel.

Read the Amazingly Enthusiastic reports of people who paid only a few cents more to get these "Record-Bearing" trees that pay for themselves by bearing large, luscious fruit 2 or 3 years quicker than ordinary

# READ WHAT THESE PEOPLE SAY

### Bears Younger Than Any Other Good Apple

Golden

Delicious

"Stark Golden Delicious commenced bearing at 2 years—at 4 years averaged a bushel per tree."—M. E. Wagner, Michigan.

"Began bearing 2nd year. Have borne regularly ever since."—A. W. A. Bartlett, Canada.



"Only kind bearing full crop—many 9 bushels."—T. E. Bartlett, Mo.
"Picked 198 bushels from 20 trees only 10 years old. One had 21 bushels; one 19; another 21."—f. W. Hanes, Ohio.



"Loaded last 2 years and carrying ore than ever this ye