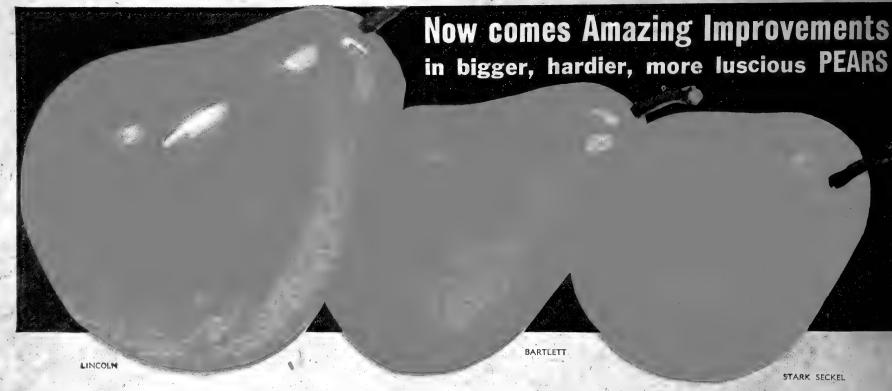

ompass, Shropshire Damson, Red June. Tatge, Lombard Improved, Underwood Plums, De Montfort Prune, President Prune and Stanley Prune.



VAN DEMAN. (Trade-Mark) Our \$3,000.00 Burbank Quince. Best and largest of the Quinces—originated years ago by the great Luther Burbank—and today it still stands as the supreme and most desirable quince—no other variety compares with it in size, beauty and flavor.

ORANGE, An old favorite—still widely planted, but inferior to Van Deman—a vigorous, productive tree—good in quality.



Another STARK **EXTRA** VALUE

Stark's Patented Tree-Digger "gete all the roots" without the slightest injury. This super-power digger, equipped with Special Patented blade, cuts deep under the trees below the feeder roots, lifting them out gently and without shock or injury.



# Pears Selected and Perfected for YOU by Stark-Burbank

# LINCOLN The Pick of All Pears

From the Alleghenies to the Rocky Mountains-from the Great Lakes to the Gulf-genuine Stark LINCOLN has proved outstanding among Pears.

Fruit is a clear, beautiful golden yellow, with sometimes a glowing red blush. In size Lincoln is a large pear—larger than Bartlett. Fruit ships well. Its luscious quality and beauty command top prices.

Trees are remarkably resistant to blight. Produce heavy crops. Live and bear handsomer, better, bigger fruit during its long life. Original Lincoln tree lived and bore crops of fuscious pears for more than 80 years. A leading Illinois hosticulturist wrote us: "Grow Lincoln by the millions so they can be planted for yard, street and park frees."

Lincoln is recommend