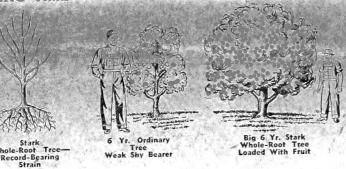

s, Plums, Cherries, Fuzzless Peaches, Plumcots as well as new fragrance and beauty in his Roses and Ornamentals. Only Stark Bro's can offer for sale, genuine trees of these marvelous new Luther Burbank creations.



To be sure of owning trees that bear 1, 2, or 3 years quicker—bear younger, bear more fruit, bear better fruit — get trees propagated direct-in-line from Stark Record-Bearing Parent Trees. Genuine Record-Bearing Strains sold only by Stark



QUICKER

as a result of scientific selection and propagation

Like giving a child the strength of a man

# Baby Trees Grafted on Big Heavy Complete Root Systems

work amazingly to shorten the time until you pick fruit—utterly different from ordinary trees propagated with a single piece of root

Which Tree Would You Want?

AT PLANTING TIME



plant a fruit tree that has only a small piece-root, that puny e next year or two, is fighting for its existence—trying to put out enough roots for survival. Not much strength left for growing

and getting ready to bear! No, sir!

But plant a tree with a full, yes, an extra heavy root system, and you have ideal conditions for bearing fruit one, two, or sometimes even

three years quicker than ordinary trees. Every Stark Tree—yes, every Stark Tree has an extra heavy whole root system. Experienced fruit growers can almost recognize a Stark

Tree by noticing its heavy roots.

This is one of the big reasons why Stark Record-Bearing-Strain Trees are utterly different from ordinary fruit trees.

If we wanted to grow ordinary, puny trees, or second-rate trees, we could ship 3 times the trees we