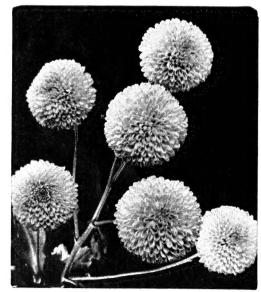

#### **SUNNYSIDE**

This seedling should mark a new epoch for pompons. The quality will thrill the most discriminating retail artist. The production and ease of culture should excite the critical eye of the grower. Sunnyside is a small golden yellow pompon of very hard substance, on sprays of unsurpassed rigidity. It matures November 20 to 25 to be had for Thanksgiving. Unhesitatingly we recommend Sunnyside as a distinct advance and a new era in the field of high quality, productive pompons.