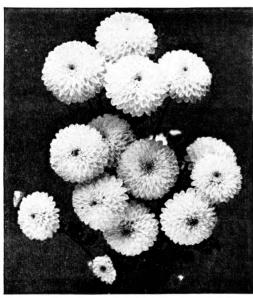

#### NANCY CRAIN

Good button types are needed to supply the increasing demand for dainty and artistic work. Nancy Crain is a large white button which possesses perfect form and excellent substance. Has excellent growth habit producing clean and strong well flowered sprays with very high production. Matures about the 5th of November. This variety is easy to grow and should prove a favorite for early November.

Price for Rooted Cuttings: \$15.00 per 100, \$125.00 per 1000.

NANCY CRAIN