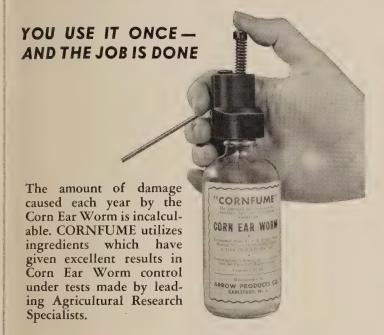

No. 5 is w.r.* |
| Thurmond Grev    | Late      | Gray-green         | Long, cyl.  | 35           | Brown                | Shipping                |
| Tom Watson       | Late      | Deep green         | Cylindrical | 35           | Br., mottled         | Shipping                |
| Wondermelon      | Mid       | Dark green         | Large       | 33           | Di., mottied         | Ompping                 |
| vv onder meion   | IVIII     | Daik green         | oblong      | 35           | White                | Local                   |
|                  |           |                    | Oblong      |              | 1                    | 2004                    |

\*w.r.-resistant to Fusarium wilt.

# Kill that saboteur! CORNFUME

THE SAFE AND EFFICIENT CONTROL OF THE CORN EAR WORM



A specially designed Pump used with Cornfume gives the exact quantity needed for proper application. Quick and easy to apply. One shot of CORNFUME does the work. Safe and economical. Does not affect the flavor of the corn when used as directed. Non-poisonous to humans and animals when used for Corn Ear Worm control.

Victory Gardeners will need CORNFUME to protect their corn during the growing season.

# ORDER NOW-Shipment will be made as you specify

1/2 Pint Size retails @ 60c Full Pint Size retails @ 95c
 Pump and Half Pint Combination retails @ \$1.50
 Packed: 24 Half Pints to a case. 12 Pints to a case
 24 Pumps to a carton.

Attractive discounts available to all dealers. Streamers, counter-display cards, cuts and mats will be furnished.

CORNFUME is a product of the ARROW PRODUCTS