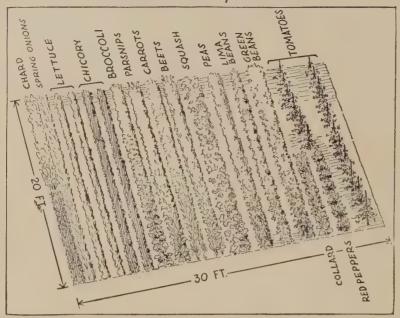

glossis



## ... all over the land

The Food Production picture throughout the Nation changes from year to year, and from month to month. Supply and demand do not always level off . . . weather conditions are not dependable . . . new developments in research throw new lights on soils and seeds. New problems arise daily.

Through all of these changing conditions, the Farmer must produce more and more from the land.

The Chas. H. Lilly Co. recognizes the seriousness of these problems, and is exerting every effort to supply Seed Dealers with the high quality, dependable seed essential to the fullest war production.

Spinach Onion Cabbage Carrot Chard Parsnip Turnip Rutabaga Kale Mustard



#### The Chas. H. Lilly Co.

Established 1885
SEATTLE (4) WASHINGTON

15

#### Minimum Victory Garden



A MINIMUM VICTORY GARDEN should be at least 20 by 30 feet in area, if it pretends at all to completeness. Smaller areas may, of course, be used for single plantings of vegetables, or they may be put into flower borders.

#### Herb Garden for Flavors



HERB GARDENS are not grown as much as they should be, in spite of the fact that most herb plants may be started from seed, and will produce the first year.

#### PLANT FOOD TABLE

The standard application of a balanced plant food is 4 pounds per 100 square feet (a space  $10 \times 10$  feet square). You may figure one pound per pint, so an area 10 by 10 ft. requires two quarts. One quart will feed 50 square feet and one pint 25 square feet.

Where smaller quantities are required, use a rounded tablespoon per square foot. For convenience,