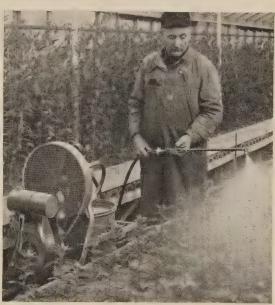

| P<br>S<br>S<br>S<br>S             | 6.0-7.5<br>5.5-7.0<br>6.5-7.5<br>6.5-7.5<br>5.8-7.0                                                                                                                                                                                                                                             |



### Silver Prince

Thousands of these Myers sprayers, powered by electric motor and gasoline engine, are in use applying insecticides, disinfectants, water paints, whitewash, etc. The compact Silver Prince provides advantages of high-pressure spraying at low investment cost.







Myers Portable Sprayers are doing important jobs — protecting plant life, safeguarding investments, saving time for operators by thorough, efficient spraying.

If you own a Myers Sprayer, keep it in good operating condition. If you use or sell Myers Sprayers, remember that repair and replacement parts are always available, regardless of the age or type of unit. And if your plans call for new sprayers — either hand or power operated—look to Myers for the best in performance and quality.

THE F. E. MYERS & BRO. CO. 920 Church St., Ashland, Ohio



SPRAYERS • PUMPS • WATER SYSTEMS
HAY UNLOADING TOOLS

7-10

7-12

5-10

5-10

8-12

65-120

75-90

50-80

80-90

75-95

S P

SSS

5.6-6.8

5.2-6.0 5.6-6.8

5.6-6.8

5.0-5.6

# Important SPRAYING Information



Manufacturers of insecticides an