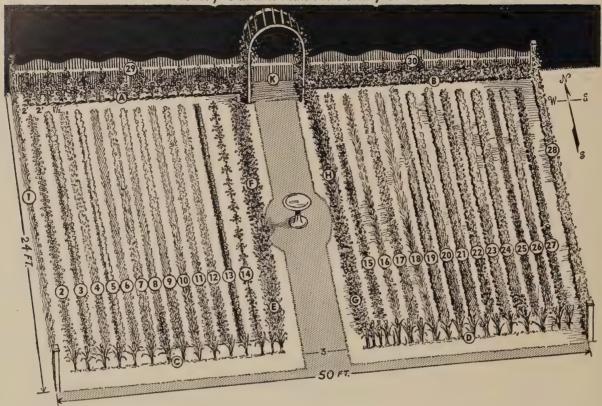

| Spearmint               | Alsike Clover            | Japanese Spurge4.5-5.5                                                  |
| Wormwood                | Crimson Clover           | Strawberry                                                              |

#### Victory Garden Plan for the Small Family



"" BORDER OF COLORFUL ANNUAL FLOWERS - ZINNIAS MARIGOLDS.etc

THIS GARDEN PLAN was designed by L. A. Hawkins of the Victory Garden Institute for the small family, or for the small city lot. It was widely publicized last spring and proved a successful design in most sections of the country. Although many vegetables are not included, the selection is rather complete for the size of the plot. Note the recommendation for a border of annual flowers.



Victory Garden Plan for Family of Four



Here is the list of flowers and vegetables, each numbered or lettered to indicate its position on the plan.

| pian.          |                 |
|----------------|-----------------|
| 1—Pole Lima    | 18—Spring on-   |
| Beans on       | ions            |
| fence          | 19—Peas         |
| 2—Cucumbers    | 20—Chard        |
| 3—Wax beans    | 21—Peas         |
| 4—Carrots      | 22—Celery       |
| 5—Green Beans  | 23—Collards     |
| 6—Beets        | 24—Kale         |
| 7—Leaf lettuce | 25—Broccoli     |
| 8—Parsnips     | 26—Carrots      |
| 9—Cos lettuce  | 27—Italian      |
| 10—Spring on-  | Marrow          |
| ions           | 28—Pole Lima    |
| 11—Escarolle   | Beans on        |
| (endive)       | fence           |
| 12—Turnips     | 29—Red toma-    |
| 13—Parsley     | toes