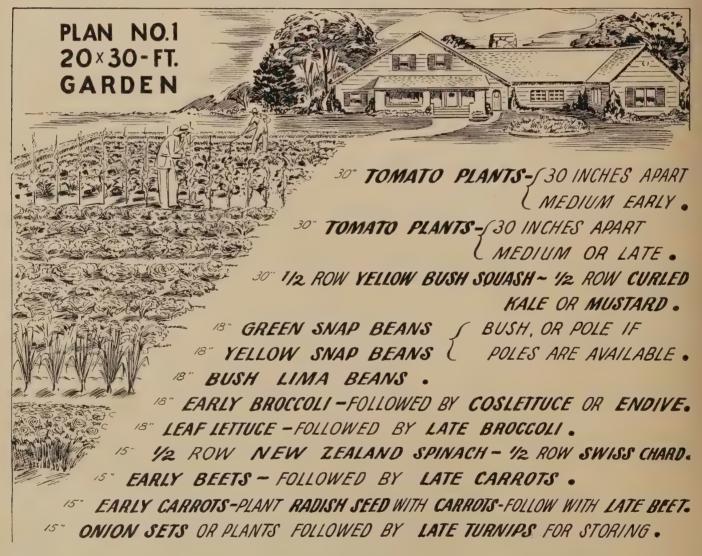

|                          | Hydrangea hortensis4.0-5.0                                              |
| Fennel                  | COMMON LEGUMES           | Lily of the Valley4.5-6.0                                               |
| Lavender                |                          | Orchid                                                                  |
| Marjoram, Sweet6.0-8.0  | Alfalfa                  | Rhododendron                                                            |
| Spearmint               | Alsike Clover            | Japanese Spurge4.5-5.5                                                  |
| Wormwood                | Crimson Clover           | Strawberry                                                              |

#### Victory Garden Plan for the Small Family



"" BORDER OF COLORFUL ANNUAL FLOWERS - ZINNIAS MARIGOLDS.etc

THIS GARDEN PLAN was designed by L. A. Hawkins of the Victory Garden Institute for the small family, or for the small city lot. It was widely publicized last spring and proved a successful design in most sections of the country. Although many vegetables are not included, the selection is rather complete for the size of the plot. Note the recommendation for a border of annual flowers.



Victory Garden Plan for Family of Four



Here is the list of flowers and vegetables, each numbered or lettered to indicate its position on the plan.

| pian.          |                 |
|----------------|-----------------|
| 1—Pole Lima    | 18—Spring on-   |
| Beans on       | ions            |
| fence          | 19—Peas         |
| 2—Cucumb