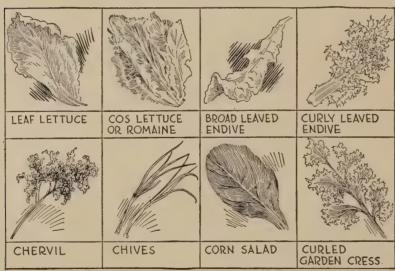

er        | 6 weeks          | 1 foot   |

#### Identify the Garden Pests

| APHID            | ASPARAGUS<br>BEETLE  | BLISTER |  | STRIPED<br>CUCUMBER<br>BEETLE |   | FLEA<br>BEETLE         |  |
|------------------|----------------------|---------|--|-------------------------------|---|------------------------|--|
| POTATO<br>BEETLE | POTATO<br>LEAFHOPPER | CUTWORM |  | SQUASH<br>BUG                 |   | MEXICAN<br>BEAN BEETLE |  |
| TOMATO           | OMATO CORN E         |         |  | BBAGE<br>DRM                  | 9 | RASSHOPPER             |  |

IDENTIFYING THE PEST is half the battle. Above are shown the fourteen most common garden enemies, and if the gardener can pick those he is most bothered with, the correct insecticidal remedy can be prescribed.

#### Eight Salad Vegetables



THE SALAD GARDEN should include more than leaf lettuce as the above selection of vegetables shows. All are easily grown in the amateur garden from seed.

#### Best pH Range

| VEGETABLES              | Cabbage, Chinese6.0-7.5 |
|-------------------------|-------------------------|
| Best pH                 | Cantaloupe              |
| Range                   | Carrot                  |
| Asparagus               | Cauliflower             |
| Bean, Kidney            | Celery                  |
| Bean, Lima              | Chicory                 |
| Beet, Table             | Chives                  |
| Broccoli                | Collards                |
| Brussels Sprouts6.0-7.5 | Corn                    |
| Cabbage                 | Cress, Garden6.0-7.0    |

| Cucumber               |
|-