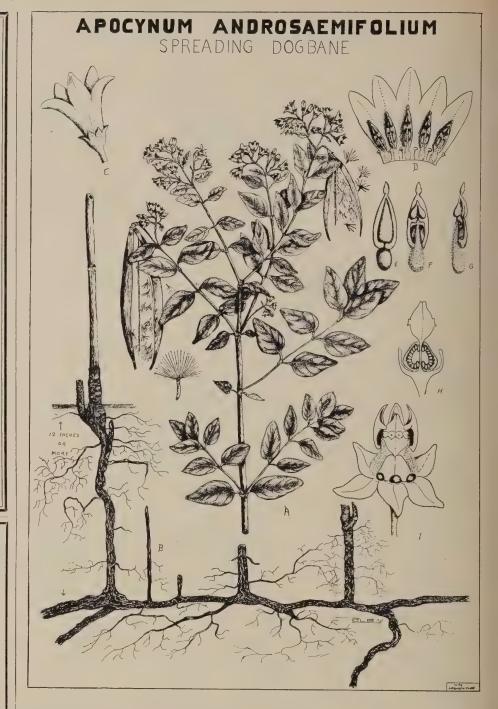

an

Hungarian Early Fortune White Proso

# MUSTARD SEED

# STORAGE

Best of Warehousing facilities available for the storing and distribution of seed stocks.

# LESLIE EDGERTON

334 North 1st Street MINNEAPOLIS

MINN.

# Ging & Company

Since 1898

FARINA, ILLINOIS



Redtop Timothy Sweet Clover Soy Beans

040

CARLOTS, OR LESS

# ALFALFA

Montana Nebraska Dakota Wyoming

Kansas

(U. S. Verified Origin)

# Sweet Clover

Yellow

White

(Mustard and Thistle Free)

# Cane Millet Sudan

Ask for Prices and Samples
Carloads or Less

Griswold Seed & Nursery Co.

Lincoln, Nebr.

# NORTHERN GROWN FARM SEEDS

Specializing in CARLOTS

# SWEET CLOVER ALFALFA TIMOTHY BROME

Phone—Wire or Write for Prices of All Field Seeds & Seed Grain

# GOLDBERG SEED & FEED COMPANY

Phone 3-1098 Fargo, North Dakota



SPREADING DOGBANE (Apocynum androsaemifolium).—This native perennial weed is quite common in dry or sandy soils. It has a deep horizontal stem which lives over winter, spreads laterally and gives rise to new upright stems. It sometimes grows thickly together to the height of 3 to 4 feet, but usually does not take complete possession of the space. When broken or cut off all parts exude a thick white sap. The flowers are small, pinkish and somewhat bell shaped. The pods are about 4 inches long and slender, usually two from each flower. These split lengthwise like milkweed pods and the small seeds with attached down are liberated to be spread by the wind. Livestock do not care to eat it. Its bast fiber has possibilities of producing cordage, especially if the plant could be produced in suff