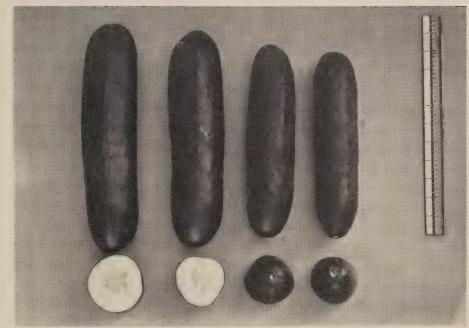

#### TENDERGREEN (New Stringless)

Stringless, all-purpose variety. Pods are 6 inches long, round, medium dark, slightly curved. 56 days.