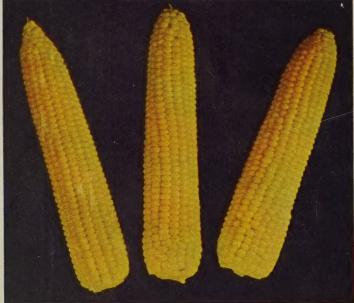

#### **GOLDEN CROSS**

A hardy resistant corn, the foremost yellow hybrid on the market today. Garden, market, canning and freezing. Very wide range of adaptability. Ears: 8 to 9 inches, with 10 to 16 rows of light golden kernels. Sweet and tender. High yielder, resistant to wilt. Very uniform. Stalk:  $5\frac{1}{2}$  to 6 ft. 88 days.