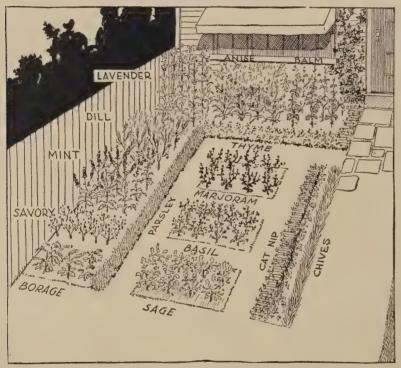

search throw new lights on soils and seeds. New problems arise daily.

Through all of these changing conditions, the Farmer must produce more and more from the land.

The Chas. H. Lilly Co. recognizes the seriousness of these problems, and is exerting every effort to supply Seed Dealers with the high quality, dependable seed essential to the fullest war production.

Spinach Onion Cabbage Carrot Chard Parsnip Turnip Rutabaga Kale Mustard



#### The Chas. H. Lilly Co.

Established 1885
SEATTLE (4) WASHINGTON

15

#### Minimum Victory Garden



A MINIMUM VICTORY GARDEN should be at least 20 by 30 feet in area, if it pretends at all to completeness. Smaller areas may, of course, be used for single plantings of vegetables, or they may be put into flower borders.

#### Herb Garden for Flavors



HERB GARDENS are not grown as much as they should be, in spite of the fact that most herb plants may be started from seed, and will produce the first year.

#### PLANT FOOD TABLE

The standard application of a balanced plant food is 4 pounds per 100 square feet (a space  $10 \times 10$  feet square). You may figure one pound per pint, so an area 10 by 10 ft. requires two quarts. One quart will feed 50 square feet and one pint 25 square feet.

Where smaller quantities are required, use a rounded tablespoon per square foot. For convenience, here

is a table showing some common areas and the standard balanced plant food application for each:

 $5' \times 5'$  equals 25 sq. ft.—requires 1 lb. (or 1 pint).

 $5' \times 10'$  equals 50 sq. ft.—requires 2 lbs. (or 1 quart).

10' x 10' equals 10