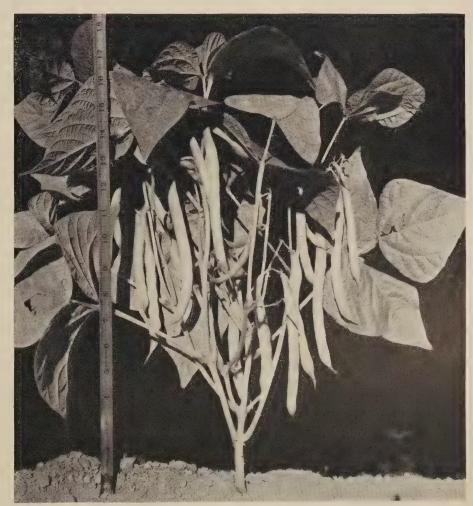

#### ICER No. 95 (Rogers)

Wilt resistant—adapted for home and market garden. Vine: 24 inch, coarse, dark. Pod:  $4\frac{1}{2}$  to 5 inch, dark pointed. Seed: very large, size, wrinkled. 74 days.