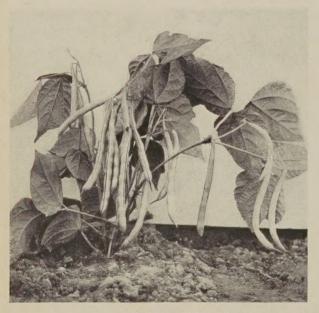

WON BY CORNELL

KEYSTONIAN

This splendid new round pod, stringless, dwarf, green bean was developed at our Twin Falls, Idaho breeding farm.