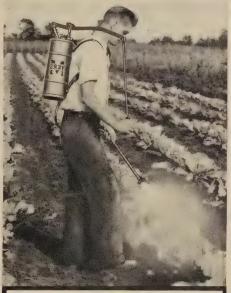

| P<br>S<br>S<br>S<br>S             | 6.0-7.5<br>5.5-7.0<br>6.5-7.5<br>6.5-7.5<br>5.8-7.0                                                                                                                                                                                                                                             |



### Silver Prince

Thousands of these Myers sprayers, powered by electric motor and gasoline engine, are in use applying insecticides, disinfectants, water paints, whitewash, etc. The compact Silver Prince provides advantages of high-pressure spraying at low investment cost.







Myers Portable Sprayers are doing important jobs — protecting plant life, safeguarding investments, saving time for operators by thorough, efficient spraying.

If you own a Myers Sprayer, keep it in good operating condition. If you use or sell Myers Sprayers, remember that repair and replacement parts are always available, regardless of the age or type of unit. And if your plans call for new sprayers — either hand or power operated—look to Myers for the best in performance and quality.

THE F. E. MYERS & BRO. CO. 920 Church St., Ashland, Ohio



SPRAYERS • PUMPS • WATER SYSTEMS
HAY UNLOADING TOOLS

7-10

7-12

5-10

5-10

8-12

65-120

75-90

50-80

80-90

75-95

S P

SSS

5.6-6.8

5.2-6.0 5.6-6.8

5.6-6.8

5.0-5.6

# Important SPRAYING Information



Manufacturers of insecticides and