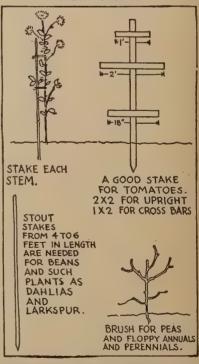

n of the sash, the frame can be constructed by an amateur, oftentimes with materials at hand. Recommend sturdy materials, and sound construction.

#### Facts About the Weather



THIS U. S. DEPARTMENT of Agriculture map divides the country into planting zones, where the chances of damage from frost is only one to ten. Most gardeners may plant a little earlier and take a chance on late cold weather. Consult the local county agent or weather bureau for exact information for your locality. Two weeks earlier than the last killing frost isn't taking too much of a chance, and the early vegetables which result are well worth it.

#### . . . and a Seed Box



SEED FLATS such as those shown above will lengthen the season for the gardener and allow him to start tender plants in-

#### Plant Stakes



RECOMMEND strong materials for plant stakes, so they will last over a period of years. Building lathe are not satisfactory.

#### Window Box



CYPRESS WOOD is excellent for window boxes because it will not overly warp, and will last for years.

#### Basement Greenhouse



STANDARD WINDOW SASH should form the basis for a basement-window greenhouse.

#### Lathe House



A LATH SCREEN for the cold frame or hotbed makes an excellent seedbed for perennials in the summertime. It breaks the direct rays of the sun, and keeps the bed cool.

#### Starting Seeds



THERE ARE LOTS OF ANGLES to growing seeds in flats, and the drawing above will appeal to the careful gardener, and explain how he can easily grow some of the more difficult or tender flowers and vegetables.

#### Transplanting Seedlings