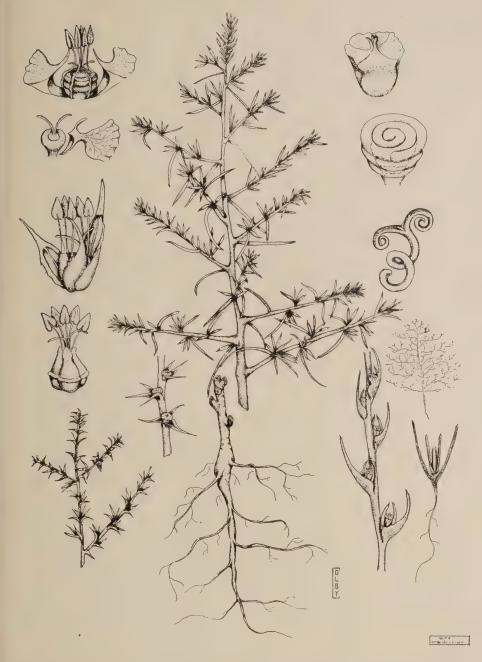

places. Where the soil is fertile and sufficient moisture is present, it rarely competes seriously with crops other than in pastures and perennial meadows. Most of the seeds germinate in the fall and the resulting plants live over winter to resume growth, bloom and ripen seeds before other plants can compete and before the hot dry weather of summer arrives. The flowers are rather inconspicuous as they have no corolla and are small. The flat circular pod has two seeds. These may live in the soil many years. The seed is sometimes put into birdseed mixtures. The control of this weed, where possible, is by irrigation, improving the physical condition and fertility of the soil and by growing intertilled and small grain crops rather than hay and pasture plants.

# SALSOLA KALI RUSSIAN THISTLE



RUSSIAN THISTLE (Salsola Kali).—Russian cactus and R. Tumbleweed are other names for this annual weed that has, since its introduction into America in perhaps the '90s, spread over the Canadian Prairie provinces and much of the central plains states west of the Mississippi river. It grows better than most crop plants in dry soil. Good growing conditions favor crop plants which then crowd the Russian Thistle. Return of dry seasons encourages the weed. The plant is unique in that it can grow in somewhat alkali soil and thrive in soils too dry for crop plants. There is a vast difference in the appearance of the plants up to the time of blooming and when they are mature. The early leaves are long, slender and succulent while the later leaves are short, sharp tipped and hard. When mature, the