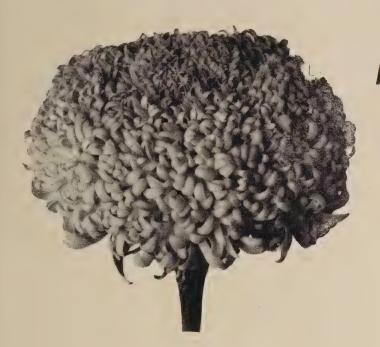

#### **GOLDEN CROSS**

A hardy resistant corn, the foremost yellow hybrid on the market today. Garden, market, canning and freezing. Very wide range of adaptability. Ears: 8 to 9 inches, with 10 to 16 rows of light golden kernels. Sweet and tender. High yielder, resistant to wilt. Very uniform. Stalk:  $5\frac{1}{2}$  to 6 ft. 88 days.