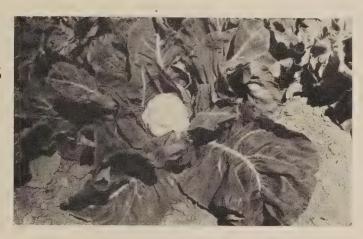

#### ICER No. 95 (Rogers)

Wilt resistant—adapted for home and market garden. Vine: 24 inch, coarse, dark. Pod:  $4\frac{1}{2}$  to 5 inch, dark pointed. Seed: very large, size, wrinkled. 74 days.