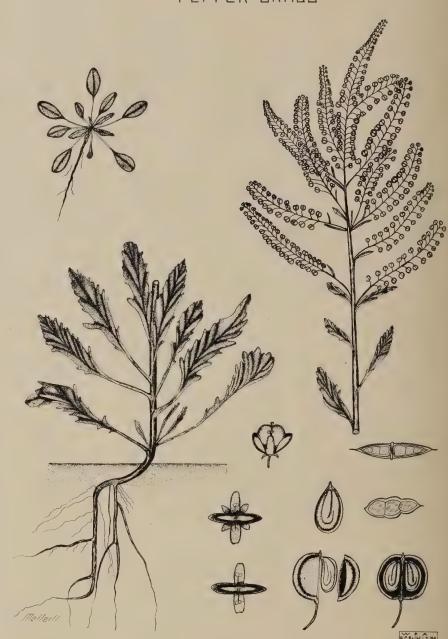

plants should be pulled or grubbed out following a heavy rain or wet season.

1867-1944 77 YEARS OF SEED SERVICE



Featuring
Kansas Alfalfa Seed
All Garden Seeds
Flower Seeds
All Field Seeds
Grain Sorghums
T.N.T. POPCORN

The most complete stocks of all seeds in the middle west.

THE BARTELDES SEED CO.
Lawrence, Kansas
Denver, Colorado

# Wholesale Seeds

Farm Seeds
Imported Grasses
Lawn Mixtures
Hybrid Corn



# Seaboard Seed Company

Philadelphia, Penna.

# Farm Seeds

From Northwestern
Ohio are better

Highest Purities



Hardiest Origin

When Refined by

# THE ACKERMAN CO. WHOLESALE FIELD SEEDS

Lima

Ohio

We Specialize

in

ALFALFA

LESPEDEZA

SOY BEANS

Cow Peas

SUDAN GRASS

CANE SEED

SEED CORNS

RUSSELL-HECKLE SEED COMPANY

MEMPHIS, TENNESSEE

# LEPIDIUM APETALUM

PEPPER-GRASS



OMMON PEPPER GRASS (Lepidium apetalum).—This rather common summer annual and winter annual is a foreigner that has become widely spread throughout the United States in light, sandy, or dry soils, where it sometimes grows to the almost complete lack of other plants. It grows in fields, meadows, pastures, and waste places. Where the soil is fertile and sufficient moisture is present, it rarely competes seriously with crops other than in pastures and perennial meadows. Most of the seeds germinate in the fall and the resulting plants live over winter to resume growth, bloom and ripen seeds before other plants can compete and before the hot dry weather of summer arrives. The flowers are rather inconspicuous as they have no corolla and are small. The flat circular pod has two seeds. These may