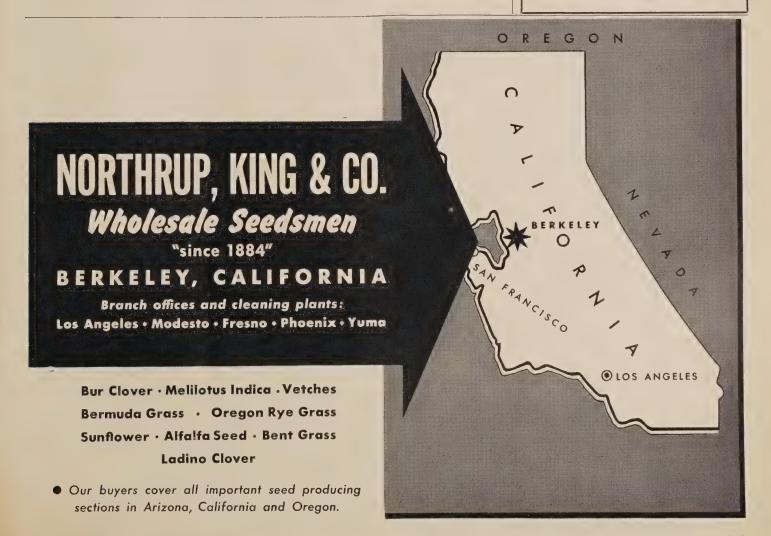

ing offered for sale.

Wild mustard—Brassica spp.; wild oats—Avena fatua; dodder—Cuscuta spp.; corn cockle—Agrostemma githago; puncture vine—Tribulus terrestris; frenchweed—Thlaspi arvense.

Seed Laboratory, College of Agriculture, Boise,

Idaho.
Mr. E. K. Chaifee. Seed Analyst.
Fees—Purity tests, 50 cents; Germination tests,

#### ENFORCEMENT

H. L. Spence, Jr., State Seed Commissioner Agronomy Extension Service, University of Idaho, Boise, Idaho.

#### **SCREENINGS**

All screenings, removed during the process of cleaning field, flower or garden seed containing any seeds of noxious weeds shall be destroyed or devitalized before leaving the place where cleaning occurred.

# GOODING

IDAHO

All Varieties Idaho Clovers and Alfalfas

Inquiries Solicited

The Gooding Seed Co. Gooding, Idaho



#### ILLINOIS

#### Law 1941 Rules and Regulations 1942.

#### INFORMATION REQUIRED ON ANALYSIS TAG OR CONTAINER.

#### (A) Agricultural Seeds. Every lot.

- (1) Commonly accepted name of:
  - a. Kind or,
  - b. Kind and variety or,
  - c. Kind and type.
- (2) Lot number or other lot identification.
- (3) Percentage of pure seed.
- (4) Percentage of inert matter.
- (5) Percentage of weed seeds. Prohibited if in excess of 2%.(6) Percentage of other agricultural seeds.
- (7) Percentage of:
  - a. Germination, exclusive of hard seed.
  - b. Hard seeds.
  - c. Month and year test was completed. The test for germination shall have been completed within a nine month period, exclusive of the month in which test was completed. Following a. and b. the additional statement "Total germination and h