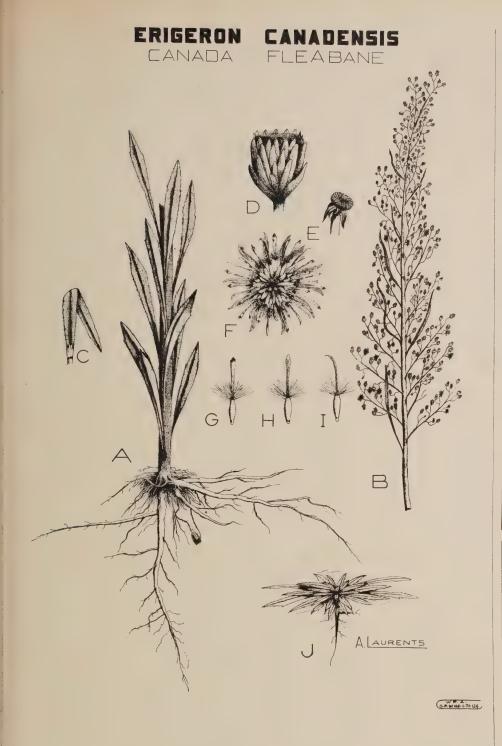

from the nodal roots so that a tillage operation only sets it back a few days. Because it is so difficult to eradicate it is also called Devils's Shoestring. It is apt to be found in fields reclaimed from swamps and in gumbo type of soil, where it may grow so thickly as to crowd out worthwhile plants. On the higher land it rarely blooms, but in water or mud it does. The flowers are pink and grow in spikes at the ends of the branches. The leaves are covered with closely lying hairs. In wet soil it can be crowded out by Reed Canary Grass in about three years if a good stand of the grass is secured. Where the soil can be tilled, the horizontal stems should be gathered up and removed at plowing time and an intertilled crop planted in. Cultivation and hoeing can complete the job if well done.



ANADA FLEABANE—(Erigeron canadense).—This is a common native summer annual and winter annual weed, that is very apt to be found in abundance over a large range especially in abandoned fields of low fertility. It is also known as "Mares-tail, Horseweed, and Bitterweed." Livestock usually do not eat it because of its bitter flavor which is due to an irritating oil, and the hairy covering of the leaves and stems. In poor soil it generally reaches a height of 3 feet but in good soil it may grow to 8 or 10 feet. In good soil cultivated crops generally compete successfully with it. Hence its control is a matter of good farm practice, increasing fertility to increase the competition of crops and enough cultivation to prevent seeds from maturing. The small seeds are spread almost entirely by the