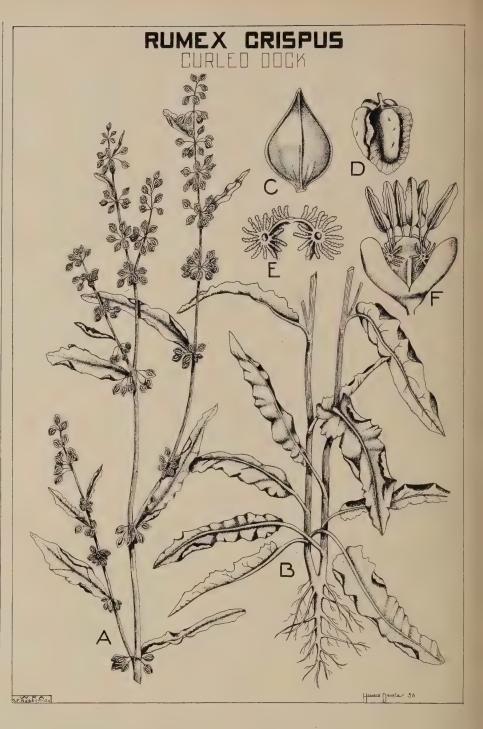

s Indica Ladino Clover Garden Peas



U. S. VERIFIED ORIGIN

Wholesale Dealers

of

# QUALITY FIELD SEEDS

Red Clover

Sweet Clover

Alfalfa

Alsike

Timothy

Grasses

SOMMER BROS. SEED COMPANY

Pekin

Illinois

# ROSS SEED CO.

INCORPORATED

Established 1895

LOUISVILLE, KY.





The Best

# Wholesale Field and Grass Seeds

**Tobbers** of Orchard Grass . . Bluegrass . . Redtop . . Clovers . . Timothy .. Korean (Lespedeza) .. Soybeans . . Cowpeas, Etc.

Car lots or less

# ROSS SEED CO.

INCORPORATED

15th and Lytle

Louisville, Ky.

# GRASS SEED



We are Canadian Shippers of

**Brome Grass** Crested Wheat Grass **Sweet Clover** Registered Wheat, Oats, Barley, and Flax



We have thirty years' experience, and we guarantee satisfaction.



J. H. Speers & Co., Ltd. Saskatoon

Saskatchewan



URLED DOCK (Rumex crispus) or Yellow Dock as it is sometimes called is another introduced perennial weed that may grow in most any soil and any crop although it is most persistent in moist locations. It is a common weed of moist pastures. The long curly leaves and brown top when ripe are familiar to most people. The yellow spindle shaped tap root may penetrate 2 or 3 feet into the soil and is difficult to remove except in spring when the soil is soft and wet. Its only means of spread is its seeds. These three-sided brown parts about the size of a millet seed are common in most clover, alfalfa and millet crop seed and are difficult to remove. The first step in trying to control this weed is to drain the soil if necessary, so that a good job of tillage can be performed. Intertilled crops w