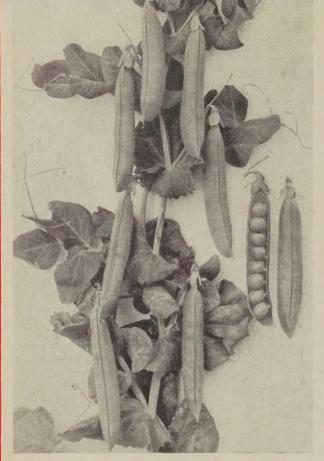

#### ICER No. 95 (Rogers)

Wilt resistant—adapted for home and market garden. Vine: 24 inch, coarse, dark. Pod:  $4\frac{1}{2}$  to 5 inch, dark pointed. Seed: very large, size, wrinkled. 74 days.

#### TENDERGREEN (New Stringless)

Stringless, all-purpose variety. Pods are 6 inches long, round, medium dark, slightly curved. 56 days.