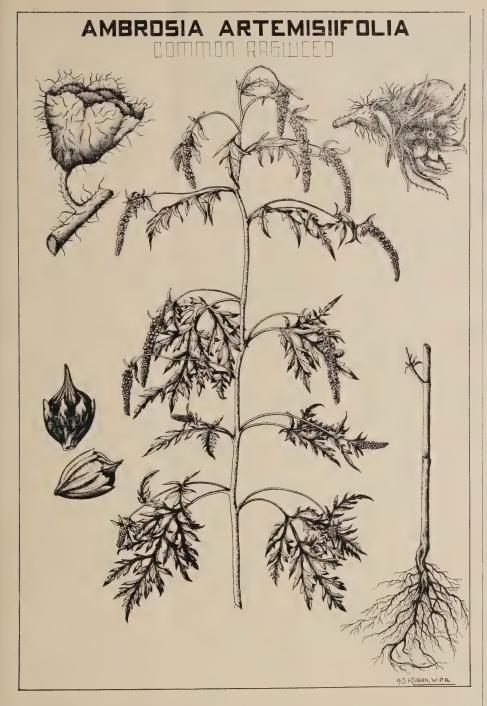

of about 2 feet and branch more or less depending on competition. The leaves somewhat resemble those of a willow without teeth along the edges. The flowers are borne in pink spikes at the ends of the branches and the resulting seeds or fruits are nearly black and more or less heart shaped. This latter character sometimes gives rise to the name Heart's-ease. This weed rarely crowds out accompanying crop plants, but its seeds are among the most common in forage crop seeds, especially red and alsike clover. The prevention of seed production is the basis for its control and eradication. Good soil preparation to give crop plants an advantage and the growing of intertilled crops in a crop rotation will control it. In grass crops sulfate sprays will set it back without much injury to the crop.



OMMON RAGWEED (Ambrosia artemisiifolia) is a very common weed in the eastern half of the U.S. and Canada. It is a native plant and an annual, whose oily seeds can live in the soil for many years. The plant blooms during August and September and ripens seeds about 1 month later. It is most commonly found growing in pastures, grain fields, along roadsides and in waste places. The pollen from this plant is a very common cause of late summer hay fever. Its seeds are quite commonly found in clover and alfalfa seeds and sometimes in small grain and millet. It rarely causes much crop damage except during dry seasons or in pastures where, during July, August, and September it seriously crowds out the pasture plants and is apt to taint the milk. The long tapering spikes of male flowers and the mu