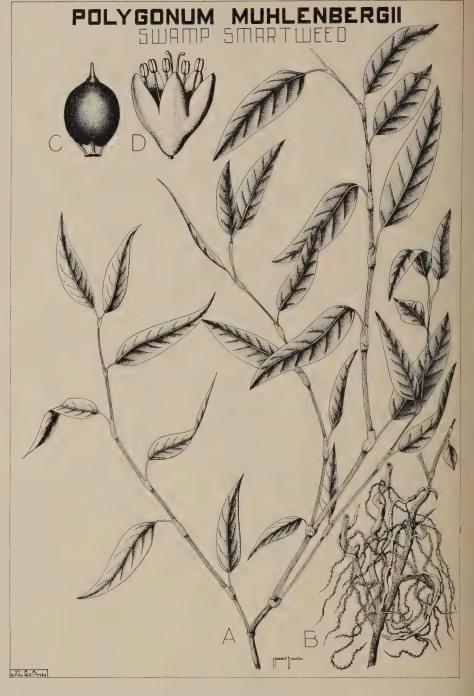

othy
Red Clover
Alsike Clover

Land O'Lakes Creameries, Inc.

SEED DIVISION

Minneapolis, Minnesota

# OKLAHOMA ALFALFA SEED

U. S. Verified Origin and Okla.

Approved Origin

Oklahoma Approved Origin Tagged Alfalfa Seed meets all requirements of AAA Program in North Central States.

Truck lots—Carlots

Growers of Bermuda and Sweet

Spanish Onion plants

Growing Station—Crystal City, Tex.

# Keller Seed Store

(Established 1901)

SHAWNEE, OKLA.

44 YRS. OF SERVICE

# Gold Medal FIELD SEED

\*

OUR SPECIALTIES

REDTOP TIMOTHY
ORCHARD GRASS
BLUE GRASS
KOREAN LESPEDEZA
SOY BEANS COW PEAS

# \*

# LOUISVILLE SEED COMPANY

LOUISVILLE 2, KENTUCKY
Branch Office and Warehouse
LOUISVILLE, ILLINOIS

# BENT GRASSES

Astoria Seaside Colonial

Growers-Shippers

LEWIS & CLARK
SEED CO.

Astoria

Oregon



SWAMP SMARTWEED (Polygonum Muhlenbergii).—In wet or heavy moist soils this weed is apt to be a persistent pest. It has heavy tough underground stems that may extend laterally five or more feet in one season. Usually the soil is so moist that cultivation does not loosen the wet soil from the nodal roots so that a tillage operation only sets it back a few days. Because it is so difficult to eradicate it is also called Devils's Shoestring. It is apt to be found in fields reclaimed from swamps and in gumbo type of soil, where it may grow so thickly as to crowd out worthwhile plants. On the higher land it rarely blooms, but in water or mud it does. The flowers are pink and grow in spikes at the ends of the branches. The leaves are covered with closely lying hairs. In wet soil it can be crowde