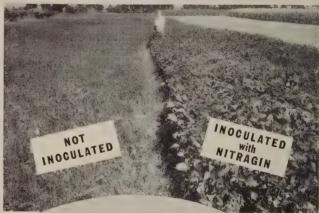

LOVERS, SOY-BEANS and other LEGUMES. Nitragin is constantly being improved by scientific selection of strains and by testing both in the laboratory and in the field. It is produced in the most modern laboratory of its kind.

Nitragin is packed in a special, scientifically-designed container proved through years of experience to be best for maintaining the quality of the inoculant. In fact, tests show that bacterial growth continues and the number of bacteria actually increases after packing. Order your 1944 supply of Nitragin now. We are taking every care to guard and maintain the quality of Nitragin in both production and packaging, and we expect to fill all orders promptly in 1944. Call your jobber today, or write us.

THE NITRAGIN CO., INC., 3829 N. Booth St. MILWAUKEE 12, WISCONSIN







### YOUR PROTECTION

The registered tradename NITRAGIN identifies the oldest, most widely used brand of inoculation for all legumes. When cus-tomers ask for NITRAGIN, be sure to sell them NITRAGIN in the familiar yellow can.



| Association                      | President                                                  | Secretary                                                          |
|----------------------------------|------------------------------------------------------------|--------------------------------------------------------------------|
| Ohio Seed Dealers' Ass'n         | C. B. Mills, O. M. Scott & Sons Co., Marysville, Ohio.     | Sheldon Ackerman,<br>The Ackerman Co.,<br>Lima, Ohio.              |
| Oklahoma Seedsmen's Ass'n        | W. C. Orth,  Binding-Stevens S