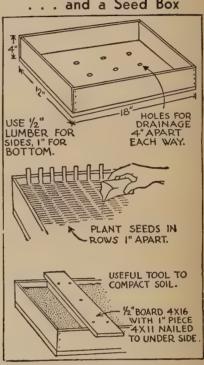

materials are employed in constructing it. Standard dimensions and instructions are given complete in the drawing above, and with the exception of the sash, the frame can be constructed by an amateur, oftentimes with materials at hand. Recommend sturdy materials, and sound construction.

#### Facts About the Weather



THIS U. S. DEPARTMENT of Agriculture map divides the country into planting zones, where the chances of damage from frost is only one to ten. Most gardeners may plant a little earlier and take a chance on late cold weather. Consult the local county agent or weather bureau for exact information for your locality. Two weeks earlier than the last killing frost isn't taking too much of a chance, and the early vegetables which result are well worth it.

#### . . . and a Seed Box



SEED FLATS such as those shown above will lengthen the season for the gardener and allow him to start tender plants in-

#### Plant Stakes



RECOMMEND strong materials for plant stakes, so they will last over a period of years. Building lathe are not satisfactory.

#### Window Box



CYPRESS WOOD is excellent for window boxes because it will not overly warp, and will last for years.

#### Basement Greenhouse



STANDARD WINDOW SASH should form the basis for a basement-window greenhouse.

#### Lathe House



A LATH SCREEN for the cold frame or hotbed makes an excellent seedbed for perennials in the summertime. It breaks the direct rays of the sun, and keeps the bed cool.

#### Starting Seeds



THERE ARE LOTS OF ANGLES to growing seeds in flats, and the drawing above will appeal to the c