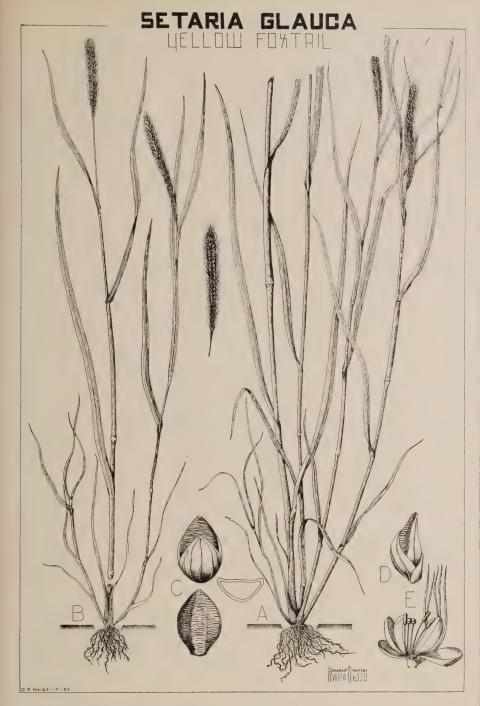

other two Foxtails with the added one that its heads will cling to wool, hair, and clothing, that come in contact with them and be carried away in that manner, thus spreading it. The bristles in the heads have barbs which make it cling. This makes it very troublesome where sheep graze as these barbed bristles mat the wool and are difficult to card out thus seriously lowering the value of the fleece. It also is rather disagreeable for man to work where it is headed out. The weed is spreading rapidly in Minnesota and very likely in other states. The head characters are very distinctive. Also the stems are weak, making a more or less tangled mass when nearly mature. In this case, to control it must be a matter of preventing seeds from ripening in much the same manner as for Yellow Foxtail.



ELLOW FOXTAIL (Setaria glauca).—Wild Millet and Pigeon grass are other common names for this almost universally introduced weed that is present in almost every field in the small grain area that has been under cultivation for more than 10 or 15 years. This and its sister species green foxtail, perhaps cause more loss in grain fields on the average farm than any other weeds. They are almost always present and exact their share of plant foods and sunshine. Incidentally, its seeds are long lived in the soil so that there is always a good stand of it to compete with crops. It is recognized by the frequently bluish color of its leaves and the stiff upright, millet-like head with yellowish bristles among the seeds. Because it can almost always ripen seeds in from 6 to 8 weeks, it is sure to re