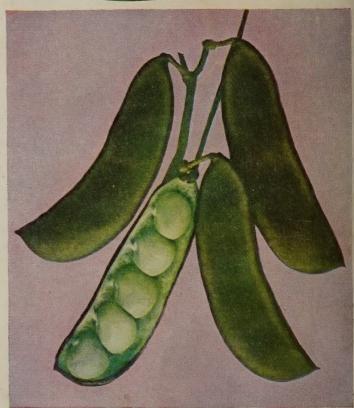

#### TENDERGREEN (New Stringless)

Stringless, all-purpose variety. Pods are 6 inches long, round, medium dark, slightly curved. 56 days.