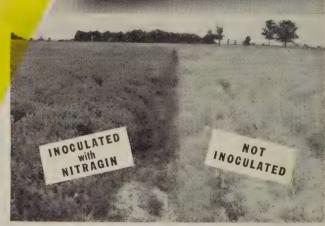

CLOVERS, SOY-BEANS and other LEGUMES. Nitragin is constantly being improved by scientific selection of strains and by testing both in the laboratory and in the field. It is produced in the most modern laboratory of its kind.

Nitragin is packed in a special, scientifically-designed container proved through years of experience to be best for maintaining the quality of the inoculant. In fact, tests show that bacterial growth continues and the number of bacteria actually increases after packing. Order your 1944 supply of Nitragin now. We are taking every care to guard and maintain the quality of Nitragin in both production and packaging, and we expect to fill all orders promptly in 1944. Call your jobber today, or write us.

THE NITRAGIN CO., INC., 3829 N. Booth St. MILWAUKEE 12, WISCONSIN







### YOUR PROTECTION

The registered tradename NITRAGIN identifies the oldest, most widely used brand of inoculation for all legumes. When cus-tomers ask for NITRAGIN, be sure to sell them NITRAGIN in the familiar yellow can.



| Association                      | President                                                  | Secretary                                                          |
|----------------------------------|------------------------------------------------------------|--------------------------------------------------------------------|
| Ohio Seed Dealers' Ass'n         | C. B. Mills, O. M. Scott & Sons Co., Marysville, Ohio.     | Sheldon Ackerman,<br>The Ackerman Co.,<br>Lima, Ohio.              |
| Oklahoma Seedsmen's Ass'n        | W. C. Orth,  Binding-Stevens