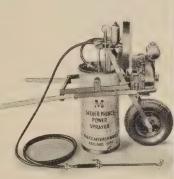

| 2-3 yr.<br>140-180<br>40-50<br>70-80<br>55-65                                                                                                                                                                                                                                                                                                                                     | P<br>S<br>S<br>S<br>S             | 6.0-7.5<br>5.5-7.0<br>6.5-7.5<br>6.5-7.5<br>5.8-7.0                                                                                                                                                                                                                                             |



### Silver Prince

Thousands of these Myers sprayers, powered by electric motor and gasoline engine, are in use applying insecticides, disinfectants, water paints, whitewash, etc. The compact Silver Prince provides advantages of high-pressure spraying at low investment cost.







Myers Portable Sprayers are doing important jobs — protecting plant life, safeguarding investments, saving time for operators by thorough, efficient spraying.

If you own a Myers Sprayer, keep it in good operating condition. If you use or sell Myers Sprayers, remember that repair and replacement parts are always available, regardless of the age or type of unit. And if your plans call for new sprayers — either hand or power operated—look to Myers for the best in performance and quality.

THE F. E. MYERS & BRO.