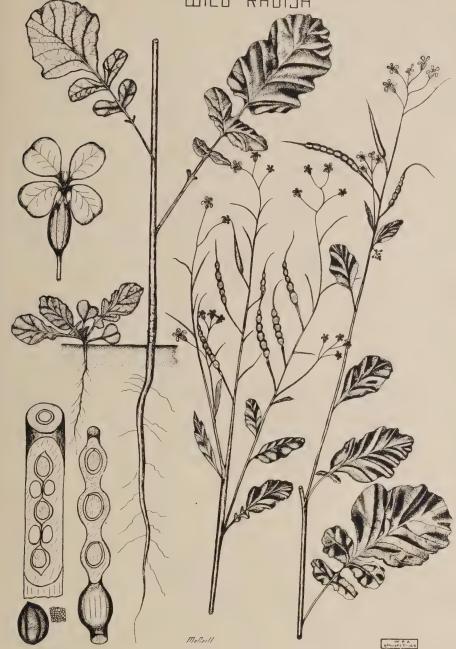

has been developed into a dense pyramidal form which becomes intensely crimson colored upon nearing maturity. When not selected for type each year, it soon reverts to its wild form and becomes a coarse, unsightly weed that is now widespread along roads, around farmsteads and in waste places and fields. It produces much seed and will even roll like a tumbleweed. This is another case of poor judgment in introducing a plant into this country before its habits are sufficiently known. It grows in dense masses, smothering out all the smaller and less vigorous plants. The length of life of its seeds is not definitely known. Eradication consists in hand pulling, hoeing and planting infested lands to intertilled crops. Maturing plants should be cut and burned.

# RAPHANUS RAPHANISTRUM WILD RADISH



WILD RADISH (Raphanus raphanistrum).—Jointed Charlock is another familiar name of a most persistant, introduced mustard, which is now widely distributed thruout eastern Canada and northeastern and north central United States. In most respects its habits and appearances are quite similar to those of Wild Mustard, except that it seems to compete more seriously with cereal crops and may be either an annual or biennial. It is not a serious problem in intertilled crops, perennial meadows or pastures, although it can maintain itself in these crops, perhaps due largely to the long length of life of the seed when buried in the soil. The seed is spread largely in cereal crop seeds and by water. The cylindrical pods instead of splitting, to release the seed, break crosswise. Hence, each seed is su