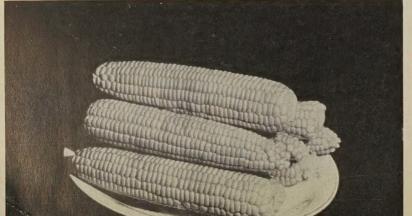

#### **GOLDEN CROSS**

A hardy resistant corn, the foremost yellow hybrid on the market today. Garden, market, canning and freezing. Very wide range of adaptability. Ears: 8 to 9 inches, with 10 to 16 rows of light golden kernels. Sweet and tender. High yielder, resistant to wilt. Very uniform. Stalk:  $5\frac{1}{2}$  to 6 ft. 88 days.