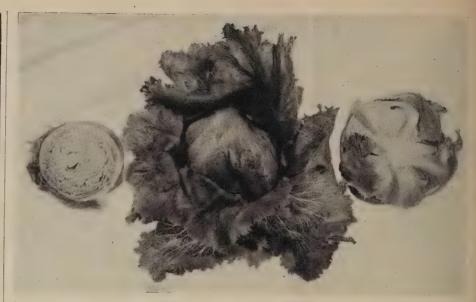

#### ICER No. 95 (Rogers)

Wilt resistant—adapted for home and market garden. Vine: 24 inch, coarse, dark. Pod:  $4\frac{1}{2}$  to 5 inch, dark pointed. Seed: very large, size, wrinkled. 74 days.