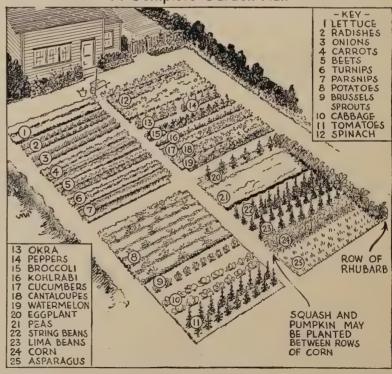

g         |
|                |                 |

In the rows where early crops have been planted which may be entirely consumed in time to make succession plantings, the following will be planted as second crops:

glories

| 3—Beets        | 12—Green      |
|----------------|---------------|
| 4—Green        | beans         |
| beans          | 17—Onion sets |
| 6—Cos. lettuce | 19—Chinese    |
| 7—Onion sets   | Cabbage       |
| 9—Carrots      | 21—Winter     |

10—Endive

This garden is planned to produce a continuous yield throughout the harvest season. Rich feeding and care will combine to produce a heavy yield from small space, and the vegetables so grown will contain maximum nutritive values, and excel in tenderness and flavor.

#### A Complete Garden Plan

Radishes

26—Wax Beans



HERE IS a complete backyard Victory Garden, with most of the vegetables included. It is also laid out for beauty as well as convenience, and may well serve as an extra lot design instead of for the house lot. By adding borders of annual flowers, it can be made a thing of beauty, plus utility.

F—Salpiglossis



## ... all over the land

The Food Production picture throughout the Nation changes from year to year, and from month to month. Supply and demand do not always level off . . . weather conditions are not dependable . . . new developments in research throw new lights on soils and seeds. New problems arise daily.

Through all of these changing conditions, the Farmer must produce more and more from the land.

The Chas. H. Lilly Co. recognizes the seriousness of these problems, and is