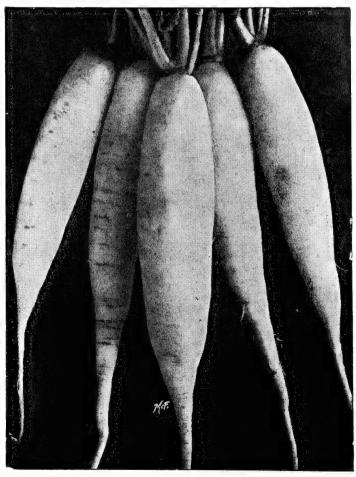

#### Icicle

This is the earliest and most handsome, long, pure white Radish in cultivation. The roots grow about 6 inches long, broad at top, tapering to a point, and are nearly transparent. They retain their excellent flavor and tender, brittle quality for a long time. Superb summer variety, maturing in 21 days; also adapted for forcing.

Pkt. 10 cts., oz. 20 cts.,  $\frac{1}{4}$ lb. 60 cts., lb. \$1.80

Icicle Radishes