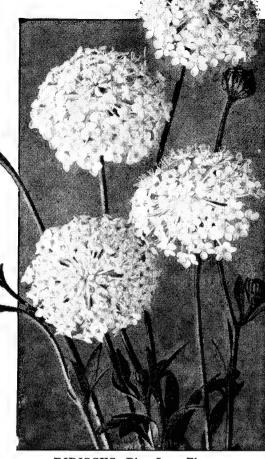

cts., \( \frac{1}{4}\text{oz.} 25 \text{ cts., } \frac{1}{2}\text{oz.} 40 \text{ cts.} \)



MARIGOLD, Dwarf Double French

#### **MARIGOLD**

#### Dwarf Double French

These are suitable for borders or pots, as they do not grow very tall. Their vivid blotched and shaded flowers prove very attractive. Easily grown from seed. If sown outdoors in May, will produce flowers throughout the summer. Height, 1 foot.

Finest Mixed, pkt. 10 cts.,  $\frac{1}{4}$ oz. 30 cts.,  $\frac{1}{2}$ oz. 55 cts.

#### **DIDISCUS**

Caeruleus Blue Lace Flower

Attractive, free-flowering hardy annual of easy culture. The large umbel-shaped clusters of lace-like lavender flowers, borne on long stems, are excellent for bouquets. Height, 2 feet.

Pkt. 10 cts.,  $\frac{1}{4}$ oz. 40 cts.,  $\frac{1}{2}$ oz. 75 cts.



DIDISCUS, Blue Lace Flower



## LARKSPUR · Tall-Branching

The gorgeous appearance of the flower-spikes produced by this class is remarkable. They are much in demand on account of their easy cultivation and variety of colors. Valuable for cut-flowers. Height, 2 to 3 feet.

Finest Mixed, pkt. 10 cts., 1/4 oz. 25 cts., 1/2 oz. 40 cts.



## PHLOX · Drummondi Grandiflora

This easily grown annual, with its dazzling display of color, is probably the most desirable of all hardy garden flowers. Sow in a sunny location when danger of frost is past, and you will have a remarkable display of bloom in a very short time. May also be started under glass and transplanted when weather is suitable to get an extra-early display in beds or borders. Height, 1 foot. Finest Mixed.

Pkt. 15 cts., \( \frac{1