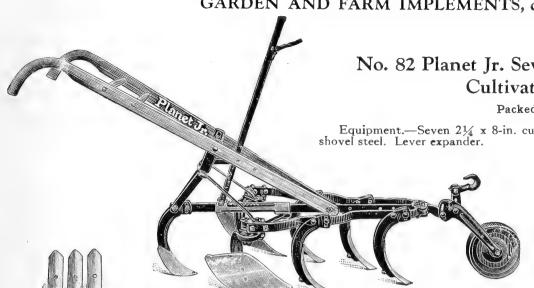

whether sowing with an ounce or a full hopper. The hill dropping is simple and reliable, spacing hills either 4, 6, 8, 12 or 24 inches apart. From hill to drill—this change is made or reversed almost instantly. Price, \$19.75.

### No. 300 Planet Jr. Seeder



This Seeder is accurate, simple, durable, reliable and easy running, doing first-class work in every particular. Price, \$22.75.

# Fire Fly Garden Plow



This tool is exceedingly useful to owners of small gardens. It will throw a furrow 4 to 6 inches wide and 1 to 3 inches deep, and deeper by going a second time in each furrow. It opens furrows for manure or seeds and covers them, and opens up rows for all kinds of plant-setting. In cultivating, plow away lightly. Price, \$4.95.

\$7.95.

### GARDEN AND FARM IMPLEMENTS, continued



No. 82 Planet Jr. Seven-Tooth Horse Hoe and Cultivator Combined

Packed weight, 76 lbs.

Equipment.—Seven 21/4 x 8-in. cult. steels. One pair 6-in, side steels. One 7-in.

This is a new machine which is bound to be popular. It has all the advantages of our No. 9 Horse Hoe with its reversible side standards which can be turned any angle desired. The seven teeth insure fine and thorough cultivation. The machine will take all the extra attachments which fit our Nos. 7, 8 and 9 Horse Hoes, and the whole combination is one which is invaluable for hoeing, hilling or cultivating. Price, \$17.25.



This tool has rapidly grown in favor with truckers and farmers. This is because the soil can frequently be cultivated without hilling, leaving the ground in the finest condition. For ground which is