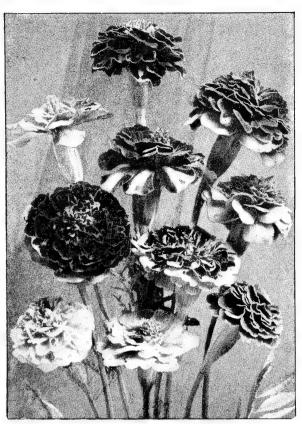

Seed sown outdoors in May will produce flowers in July. Height, 1 foot.

Finest Mixed, pkt. 10 cts., 1/40z. 30 cts., 1/20z. 55 cts.



#### **ICELAND POPPY**

The graceful flowers in a variety of colors are among the most showy and popular garden perennials. They are of easy culture, and their exceptional brilliancy makes an attractive display in beds and borders; valuable cut-flowers. Height, 1 foot. Mixed.



#### CENTAUREA · Giant Imperialis Imperial Sweet Sultan

An improved strain. Very showy in beds or borders. The large flowers, borne on long stems, are fragrant, and if cut when the buds first open, will keep for almost two weeks in water. Height,  $2\frac{1}{2}$  feet.

Finest Mixed, pkt. 10 cts., \( \frac{1}{4}\text{oz.} 25 \text{ cts., } \frac{1}{2}\text{oz.} 40 \text{ cts.} \)



MARIGOLD, Dwarf Double French

#### **MARIGOLD**

#### Dwarf Double French

These are suitable for borders or pots, as they do not grow very tall. Their vivid blotched and shaded flowers prove very attractive. Easily grown from seed. If sown outdoors in May, will produce flowers throughout the summer. Height, 1 foot.

Finest Mixed, pkt. 10 cts.,  $\frac{1}{4}$ oz. 30 cts.,  $\frac{1}{2}$ oz. 55 cts.

#### **DIDISCUS**

Caeruleus Blue Lace Flower

Attractive, free-flowering hardy annual of easy culture. The large umbel-shaped clusters of lace-like lavender flowers, borne on long stems, are excellent for bouquets. Height, 2 feet.

Pkt. 10 cts.,  $\frac{1}{4}$ oz. 40 cts.,  $\frac{1}{2}$ oz. 75 cts.



DIDISCUS, Blue Lace Flower



## LARKSPUR · Tall-Branching

The gorgeous appearance of th