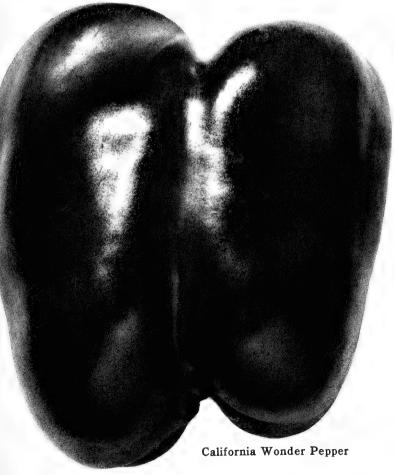

## California Wonder

An outstanding and distinct variety which surpasses all others for thickness of flesh and handsome appearance. The immense, square fruits are smooth, of a glossy, dark green color which turns to crimson when the Peppers are ripe, exceptionally sweet and crisp, thick-walled, making them ideal for stuffing and salads. Plants are of erect growth, vigorous and productive. A splendid sort for shipping.

Pkt. 20 cts., ½oz. 55 cts., oz. \$1.00

Surprise Pepper