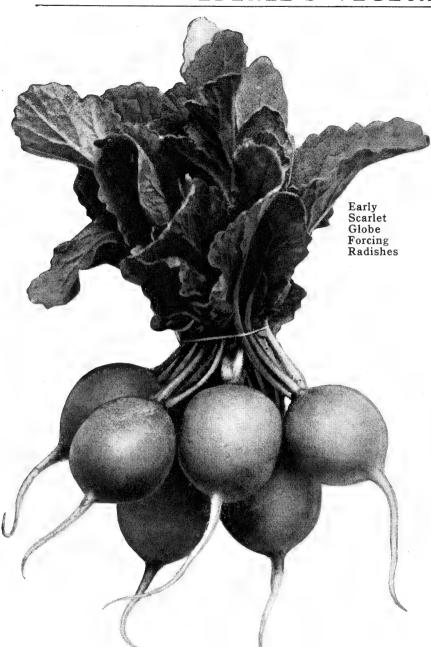

## Early Scarlet Globe Forcing

A select strain, especially adapted for forcing under glass. It is the earliest globe-shaped variety, with fair-sized roots and short tops, just right for bunching. The Radishes are very uniform in shape, with slender tap-root, bright scarlet skin, and fine, mild-flavored, white flesh, exceptionally crisp and tender. Unsurpassed for attractiveness and also well suited for growing outdoors.

Pkt. 10 cts., oz. 20 cts., \( \frac{1}{4} \text{lb. 60 cts., lb. \$1.80} \)