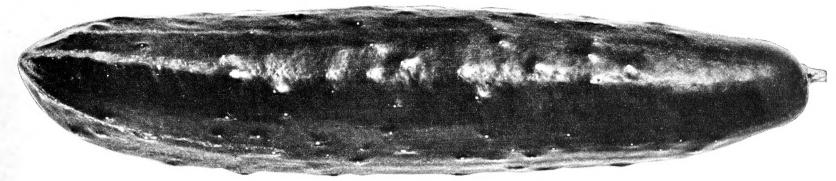

Whipcross

If Corn is ordered by mail or express prepaid, add 8 cents per pound and 2 cents for each additional pound for transportation and packing

Longfellow Cucumber

## Longfellow

A beautiful, intense dark green sort, well adapted to greenhouse forcing, frame, or outdoor culture. It is a large-fruited, main-crop Cucumber of perfect shape and exceptional attractiveness. The long, slender, straight, smooth fruits always command top price in the market. They measure 12 to 14 inches long, pack right, and remain in prime condition for a longer period than any other variety. The delicate-flavored, white flesh is very crisp and almost seedless. Healthy and vigorous vines, producing a heavy yield of fruits which, when grown outdoors and fully developed, are equal to greenhouse-grown varieties. We recommend it as an ideal type for both home and market garden.

Pkt. 10 cts., oz. 18 cts., ½1b. 70 cts.