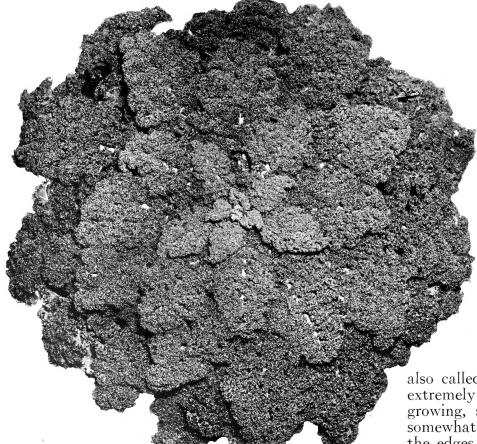

## Siberian or Sprouts

One of the best-known varieties of Kale; also called "Sprouts" or "German Greens." It is an extremely hardy, bluish green-leaved sort of low-growing, spreading habit. The leaves are large and somewhat plain in the center, but cut and frilled at the edges. Makes a rapid growth and does not readily bolt to seed in the spring.