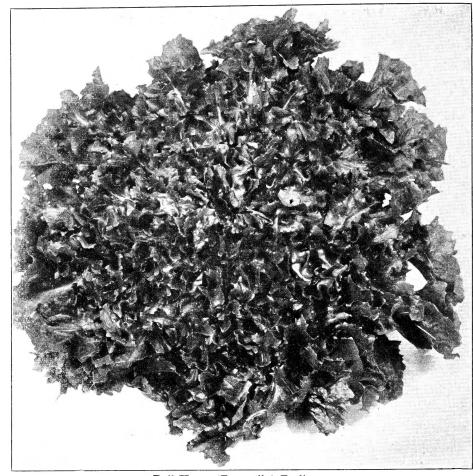

## **Improved** American Savoy Cabbage

This is one of the best varieties of Savoy Cabbage grown. The heads are large and compact, and the leaves dark green and very crumpled. Well adapted to early or late planting. Our stock has been carefully selected and is superior to most strains offered under this name.