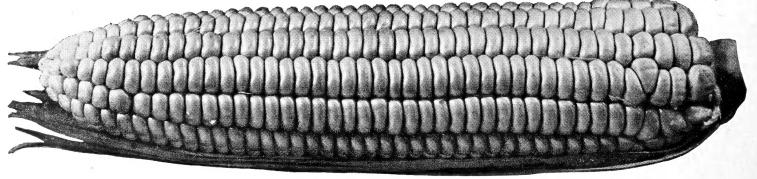

## Whipcross

A second-early hybrid yellow Corn. Stalks about 7 feet tall and more productive than Whipple's Early Yellow. The ears are about 9 inches long, 12- to 16-rowed, well filled to the very tip and of exceptionally fine quality. A most desirable variety for the market garden.

Whipcross

If Corn is ordered by mail or express prepaid, add 8 cents per pound and 2 cents for each additional pound for transportation and packing

Longfellow Cucumber