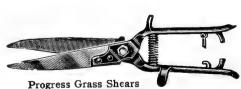

n diameter. 8-ft., \$6; 10-ft., \$7.

### Rakes

Lawn Broom. For removing leaves from lawns. Reaches all cracks and crevices without pulling up the tender grass roots. Can be used to rake among the flowers without injuring them. 90c. each. Steel Garden. Best quality, strong and durable, not welded but cut from one piece of steel. 12-tooth, \$1.30 each; 14-tooth, \$1.40; 16-tooth, \$1.50.

Wooden Hay. Best. 12-tooth, \$1

Wooden Lawn. Best. 24-tooth, \$1.50

Wire Lawn. Reversible. 24-tooth, \$1.10 each.



### Shears

Broom Rake

Hedge. Notched blade of high-grade, forged steel, full ground and polished. 8-in., \$2.75; 9-in., \$3.

American Lopping. Easy cutting; good for heavy work. High-grade, forged blade and ferrule. 26-in. handles, \$4 ea.; 30-in., blade 26-in. \$5; 36-in., \$5.50.





Grass, Progress proved. Hardened and tempered blades, semifinished; green handles and shanks. \$1.10 each. Sheep or Grass. Best quality. 50 cts. to \$1.65 each.

Pruning. High-grade forged steel. 9-in., \$1.65 each; solid steel, \$1.10.



### GARDEN TOOLS AND SUNDRIES, continued



### Flyer (Ball-bearing)

This gem of Lawn-Mower construction was built to supply a firstclass Mower at a low price. It is the strongest, lightest running, most beautifully designed and finished Mower of its class. Equipped with two-gear internal driver and pinion type, 9-inch driving wheels, 5½inch reel, with four cutting blades made from the highest grade crucible steel, oil-tempered, also lower self-sharpening blade made from same material. A Mower of perfect adjustments and exquisite workmanship. Price, 1