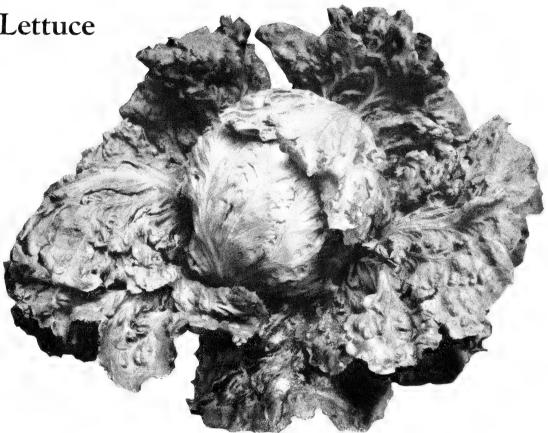

## Eberle's Perfection Lettuce

An excellent sort for spring or fall planting. The plants are large, of vigorous growth, very hardy, withstanding considerable wet or cold weather, and succeed best in heavy soil. Outer leaves are broad, smooth, with waved

edges of a light green color, slightly tinged with reddish brown, while the inner leaves blanch to a greenish yellow. Heads very large, compact, crisp and tender, and are well suited to long-distance shipping.