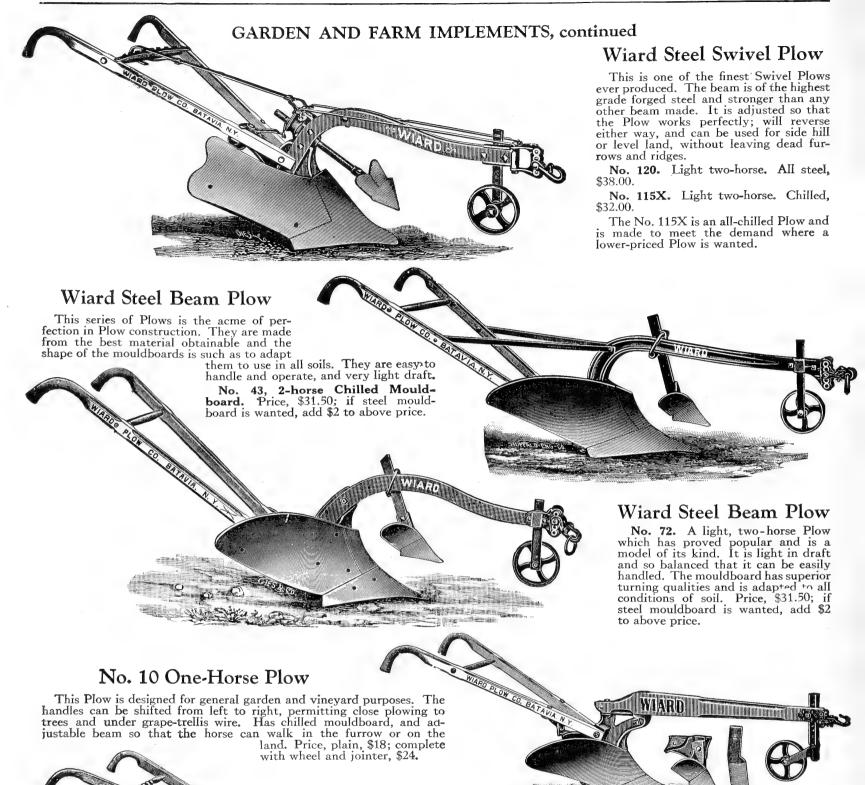

l and the weight of the load is placed over the wheel, making it easy to push. Quantity per acre is regulated by a notched index on the right-hand handle and the shut-off rod is operated from the same point. Price, \$31.50.



# Garden Barrows

A neat, well-made, and durable class of Wheelbarrows. They are superior to the type generally offered, as none but the best material is used in their construction by experienced and skilled workmen.

No. 1. Garden and Farm Wheelbarrow. Made from seasoned hardwood, painted red. Size of body, 30 inches long, 24 inches wide, and side-boards 12 inches high. Strong, neat, and durable. Price, \$11.50.

No. 2. Similar in style to the above, only smaller. Size of body, 28 inches long, 20 inches wide in front, 24 inches wide at back, sideboards 12 inches





# Wiard Subsoil or Ditching Plow

A strong and serviceable right-hand, subsoil Plow, intended to follow in the furrow of the turning Plow and to loosen the soil in the bottom of the furrow from 3 to 6 inches deep. This Plow is furnished with plain point only. It is being used by some of our best practical farmers, and is especially adapted for use in the culture of crops, where deep cultivation gives the best results. For ditching purposes it has no equal. Price, \$28.50.

WIARD =

GARDEN AND FARM IMPLEMENTS, continued



This Harrow contains all features of any importance in a Disc Harrow, and includes many advantages and conveniences for the cheap and successful use of such an implement. The gauge can be placed at any angle, and it has adjustable cleaners, which can be removed if desir