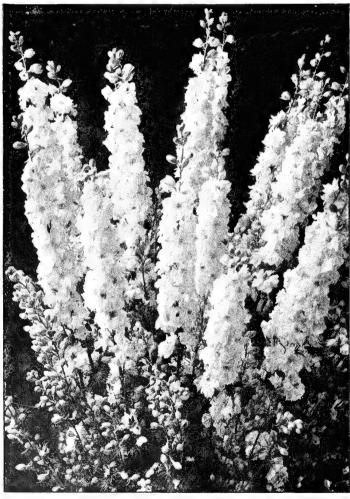

25 \text{ cts., } \frac{1}{2}\text{oz.} 40 \text{ cts.} \)



MARIGOLD, Dwarf Double French

#### **MARIGOLD**

#### Dwarf Double French

These are suitable for borders or pots, as they do not grow very tall. Their vivid blotched and shaded flowers prove very attractive. Easily grown from seed. If sown outdoors in May, will produce flowers throughout the summer. Height, 1 foot.

Finest Mixed, pkt. 10 cts.,  $\frac{1}{4}$ oz. 30 cts.,  $\frac{1}{2}$ oz. 55 cts.

#### **DIDISCUS**

Caeruleus Blue Lace Flower

Attractive, free-flowering hardy annual of easy culture. The large umbel-shaped clusters of lace-like lavender flowers, borne on long stems, are excellent for bouquets. Height, 2 feet.

Pkt. 10 cts.,  $\frac{1}{4}$ oz. 40 cts.,  $\frac{1}{2}$ oz. 75 cts.



DIDISCUS, Blue Lace Flower



## LARKSPUR · Tall-Branching

The gorgeous appearance of the flower-spikes produced by this class is remarkable. They are much in demand on account of their easy cultivation and variety of colors. Valuable for cut-flowers. Height, 2 to 3 feet.

Finest Mixed, pkt. 10 cts., 1/4 oz. 25 cts., 1/2 oz. 40 cts.



## PHLOX · Drummondi Grandiflora

This easily grown annual, with its dazzling display of color, is probably the most desirable of all hardy garden flowers. Sow in a sunny location when danger of frost is past, and you will have a remarkable display of bloom in a very short time. May also be started under glass and transplanted when weather is suitable to get an extra-early display in beds or borders. Height, 1 foot. Finest Mixed.

Pkt. 15 cts., \( \frac{1}{4}\text{oz. } \\$1.10, \( \f