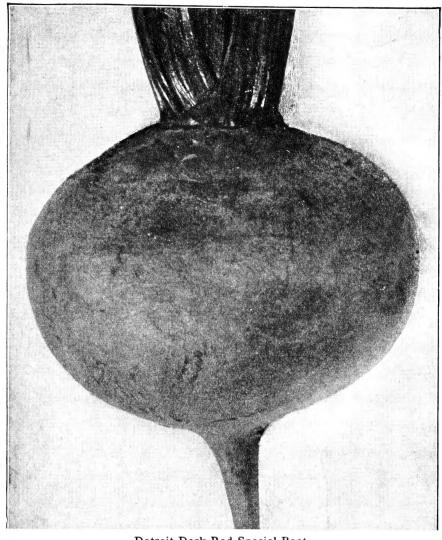

#### Detroit Dark Red Beet

Special

This well-known variety is one of the best general crop Beets and is very popular among market gardeners. The roots are very dark, uniform in shape, and of excellent quality; the tops are medium in size and of very vigorous growth. It is well adapted for bunching and marketing in baskets, and one of the best for storing for winter use. The stock we offer has been very carefully selected for trueness to type and color and is sure to please the most critical grower.

Pkt. 15 cts., oz. 20 cts., ½ lb. 80 cts., lb. \$3