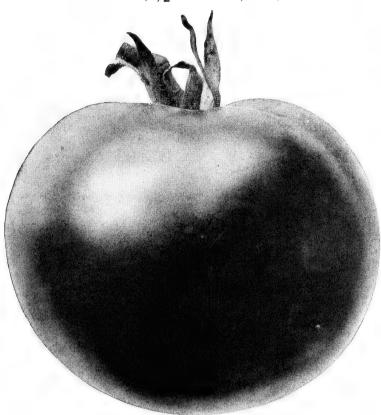

#### Early Prolific Tomato

An exceedingly early variety. The perfect, round fruits, of a rich red color, are medium-sized, very smooth, and free from blemishes; flesh solid and firm, with few seeds. They ripen early and uniformly right up to the stem. Vines vigorous and productive. We can thoroughly recommend this as a first-class early and all-round market variety of excellent flavor; also good shipper.

Pkt. 20 cts., ½oz. 75 cts., oz. \$1.40

Early Prolific Tomato