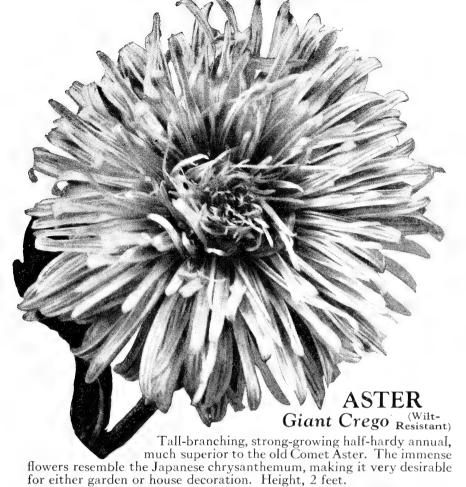

and profusion of bloom. White, Pink, Scarlet, Blue, and Mixed.

Each, pkt. 20 cts.,  $\frac{1}{4}$ oz. \$1.10,  $\frac{1}{2}$ oz. \$2

## **STOCKS**

Mammoth Nice

A popular variety of branching habit, with long spikes of large, double flowers. Excellent for cutting purposes and suitable for summer bedding.

Pkt. 15 cts., \( \frac{1}{4} \text{oz. \$1.10,} \\ \frac{1}{2} \text{oz. \$2} \)



## **PETUNIA**

STOCKS

Single Giants of California

A special strain, unsurpassed for beauty and variation of splendid colors and markings. The flowers measure 4 to 5 inches across, beautifully ruffled and often frilled on the edge. A distinguishing feature is the wide, flaring throat netted and veined with black, red, or yellow, which increases their beauty.

Pkt. 25 cts., 1,000 seeds \$1, ½oz. \$12



Pkt. 15 cts., ½oz. 55 cts., ½oz. 90 cts., oz. \$1.70



PINKS, DOUBLE
Beautiful, half-hardy biennial plants of the carnation family, fine for borders. Flowers vary from pure white to the richest crimson, while many are beautifully laced or striped. They are easily grown and thrive in almost any kind of soil. Seed sown outdoors in May will produce flowers in July. Height, 1 foot.

Finest Mixed, pkt. 10 cts., 1/40z. 30 cts., 1/20z. 55 cts.



#### **ICELAND POPPY**

The graceful flowers in a variety of colors are among the most showy and popular garden perennials. They are of easy culture, and their exceptional brilliancy makes an attractive display in beds and borders; valuable cut-flowers. Height, 1 foot. Mixed.



#### CENTAUREA · Giant Imperialis Imperial Sweet Sultan

An improved stra