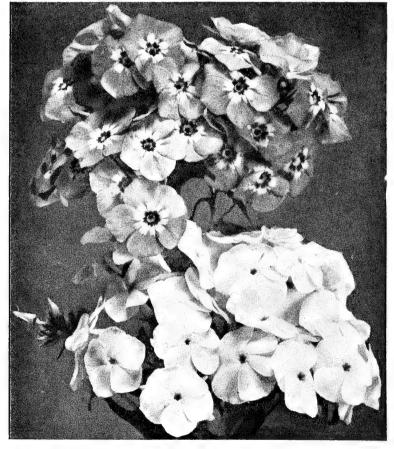

oors in May, will produce flowers throughout the summer. Height, 1 foot.

Finest Mixed, pkt. 10 cts.,  $\frac{1}{4}$ oz. 30 cts.,  $\frac{1}{2}$ oz. 55 cts.

#### **DIDISCUS**

Caeruleus Blue Lace Flower

Attractive, free-flowering hardy annual of easy culture. The large umbel-shaped clusters of lace-like lavender flowers, borne on long stems, are excellent for bouquets. Height, 2 feet.

Pkt. 10 cts.,  $\frac{1}{4}$ oz. 40 cts.,  $\frac{1}{2}$ oz. 75 cts.



DIDISCUS, Blue Lace Flower



## LARKSPUR · Tall-Branching

The gorgeous appearance of the flower-spikes produced by this class is remarkable. They are much in demand on account of their easy cultivation and variety of colors. Valuable for cut-flowers. Height, 2 to 3 feet.

Finest Mixed, pkt. 10 cts., 1/4 oz. 25 cts., 1/2 oz. 40 cts.



## PHLOX · Drummondi Grandiflora

This easily grown annual, with its dazzling display of color, is probably the most desirable of all hardy garden flowers. Sow in a sunny location when danger of frost is past, and you will have a remarkable display of bloom in a very short time. May also be started under glass and transplanted when weather is suitable to get an extra-early display in beds or borders. Height, 1 foot. Finest Mixed.

Pkt. 15 cts., \( \frac{1}{4}\text{oz. } \\$1.10, \( \frac{1}{2}\text{oz. } \\$2.00

## Selected Flower Seeds

Special care has been taken in selecting only the finest and most reliable strains Varieties marked A are Annual; P, Perennial; B, Biennial

| Ageratum (A)