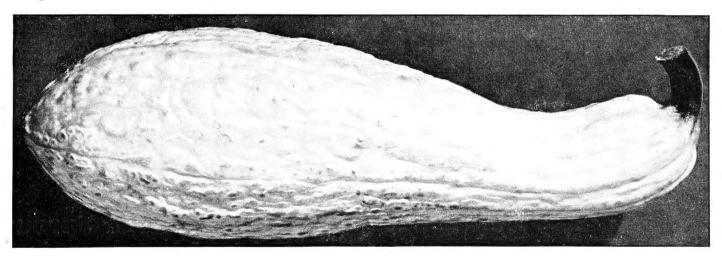

## Squash, Giant Summer Straightneck

An improved strain which possesses all the good qualities of the Giant Summer Crookneck but is vastly superior to that variety on account of its fine, symmetrical form and thick, meaty neck. The straight fruits, measuring 18 to 20 inches long, are intensely warted and of a pale lemon-yellow color when ready for marketing. A valuable sort for shipping because of its form, as it packs right, thus eliminating loss from breakage experienced with the Crookneck variety.

Pkt. 10 cts., oz. 30 cts., ½lb. 80 cts.