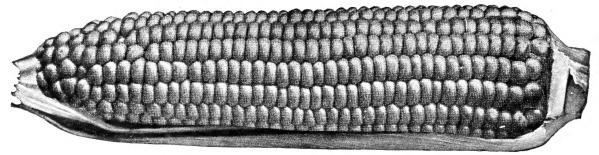

## SWEET CORN

#### Golden Cross Bantam

One of the best of the crosses for midseason. The stalks are of medium height, producing well-filled ears about 8 inches long and 10- to 14-rowed. The kernels are deep, narrow, thin-skinned, and have a very fine flavor, making it an ideal sort for home and market use.