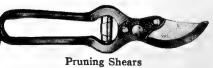

Steel Garden. Best quality, strong and durable, not welded but cut from one piece of steel. 12-tooth, \$1.30 each; 14-tooth, \$1.40; 16-tooth, \$1.50.

Wooden Hay. Best. 12-tooth, \$1

Wooden Lawn. Best. 24-tooth, \$1.50

Wire Lawn. Reversible. 24-tooth, \$1.10 each.



### Shears

Broom Rake

Hedge. Notched blade of high-grade, forged steel, full ground and polished. 8-in., \$2.75; 9-in., \$3.

American Lopping. Easy cutting; good for heavy work. High-grade, forged blade and ferrule. 26-in. handles, \$4 ea.; 30-in., blade 26-in. \$5; 36-in., \$5.50.





Grass, Progress proved. Hardened and tempered blades, semifinished; green handles and shanks. \$1.10 each. Sheep or Grass. Best quality. 50 cts. to \$1.65 each.

Pruning. High-grade forged steel. 9-in., \$1.65 each; solid steel, \$1.10.



### GARDEN TOOLS AND SUNDRIES, continued



### Flyer (Ball-bearing)

This gem of Lawn-Mower construction was built to supply a firstclass Mower at a low price. It is the strongest, lightest running, most beautifully designed and finished Mower of its class. Equipped with two-gear internal driver and pinion type, 9-inch driving wheels, 5½inch reel, with four cutting blades made from the highest grade crucible steel, oil-tempered, also lower self-sharpening blade made from same material. A Mower of perfect adjustments and exquisite workmanship. Price, 14-in. cut, \$13; 16-in., \$13.50; 18-in., \$15.75.

### Saws

Pruning. Double-edge; best quality. \$1.50 each.

Crosscut. Made of the best steel properly hardened and tempered to hold edge and set. 5-ft., \$4 each; 5½-ft., \$4; 6-ft., \$4.5