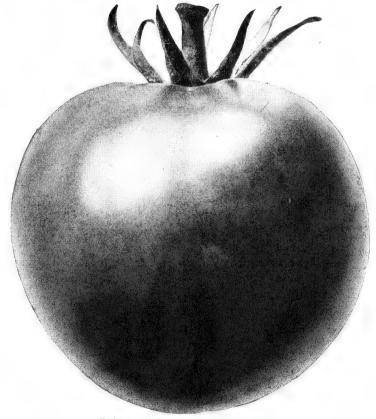

#### Eberle's Excelsior Tomato

A most excellent, large, purplish pink Tomato. The smooth, firm fruits, produced in clusters, are almost globe-shaped, free from cracks, and mature early. They grow very uniform in size and have solid flesh of delicious flavor. The vines make a strong, healthy growth, do not blight easily, and are very productive. A valuable variety for shipping to distant markets.