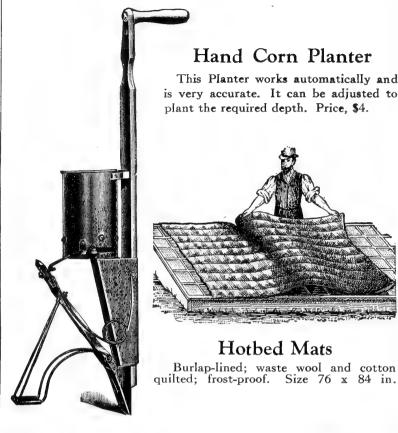

of seed per acre. The slope-feed board gives the seed a gravity flow and keeps the hopper outlet properly filled without tilting the machine. An automatic feed adjustment furnishes a positive force



feed and is quickly adjusted for sowing the different varieties of seed. Price, \$3.



### Broadcast Fertilizer Sower

This Fertilizer Sower combines simplicity, strength and durability and has no superior for sowing all kinds of commercial fertilizers broadcast or in rows. It has a reel which runs the full length of the hopper and keeps the fertilizer in motion so that it is forced through the openings in the bottom plates. This kind of opening, it has been found, is the only pattern that will sow successfully all kinds of commercial fertilizers in large or small quantities. Price, \$60.







### Darnell's Marker and Coverer

This tool can be used for marking out furrowing, covering or ridging all kinds of row crops. It can be adjusted to open two furrows at once or it will make one double furrow or ridge up both sides of a row at one operation. The runners are constructed to make a perfect seed-bed and prevent sliding on side-hills. The revolving discs cut their way straight through without hindrance or clogging. Unequaled as a time-saver and does the finest kind of work. Price, \$30.

# Garden and Farm Three-Row Marker

A valuable tool where an even and uniform mark is required. It is of light draft and can be adjusted to width and depth as desired. The runners are sufficiently long to insure even running and, consequently, straight rows. Best-quality steel wings, shape