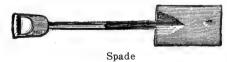

40.

Buck. With common frames. \$1.65 each.

Buck. With patent frames. \$1.85 each.

### Scythes

English. Best quality; thin cutting blade

and strong riveted back. 30-in., \$3 each; 32-in., \$3.25; 34-in., \$3.50. Little Giant. Best crucible steel. The all-day edge kind, 30-in.,

32-in., and 34-in., \$2 each.

Little Giant Bush. Best steel; strong short blade. \$2 each. Scythe Snath. Regular bend with patent swing socket loop. \$2. Scythe Stone, Lectro. 20 cts. each; Farmers Choice. 10 cts. each.

# Shovels

Square or Round-Point. Solid steel; hollow back; best quality. No. 2, with D handle. \$2 each.
Scoop. Solid steel; hollow back; D handles. No. 3, \$2.40 each; No. 4, \$2.50; No. 5, \$2.60.

### Spades

Solid steel, polished; plain back; short or long handle; best quality. \$2 each.



# **Trowels**



Garden, Solid Steel. Made from heavy sheet steel, shank and blade

being one piece. 6-in., 55 cts. each.

Garden, Forged Steel. The blade and shank are made of one piece

of steel; extra-strong. 6-in., 90 cts. each.

Garden. Blade made from cold rolled steel, malleable iron shank, firmly riveted. 5-in., 25 cts. each; 6-in., 30 cts. Ladies' Flower. 6-in. blade, 20 cts. each.

### Water-Weight Lawn Rollers

This Water-Weight Roller of superior quality and strong construction plays an important part in maintaining handsome lawns. It is equipped with roller-bearings, making it easy to operate, and the rolling surface is perfectly smooth, to prevent injury to the lawn. The water-drum is of heavy sheet-steel construction, with all seams electric welded, and can be made to vary