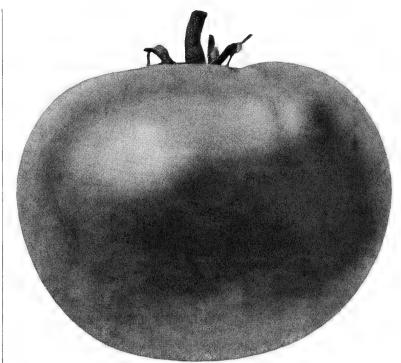

#### Pritchard Scarlet Topper Tomato

A very productive early sort. The splendid, globe-shaped, smooth fruits grow to a good size and attain an attractive bright red color. Flesh firm, mild-flavored, free from acidity, with no core and small seed-cavity. Plants grow compact and robust and produce a heavy crop when planted in good rich soil.

Pkt. 20 cts., ½oz. 75 cts., oz. \$1.40

Pritchard Scarlet Topper Tomato