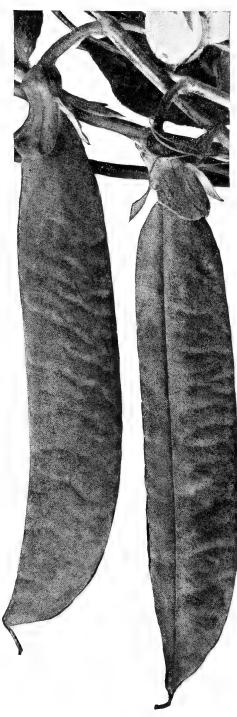

#### Prince Edward

This splendid, large-podded variety is of recent introduction and has become very popular with market gardeners. The vines are vigorous and strong, producing very large pods which often measure 5 inches in length; they are borne in great profusion and are of excellent quality; color deep green. Height, 4 ft.

Pkt. 20 cts., ½lb. 25 cts., lb. 40 cts., 2 lbs. 70 cts.