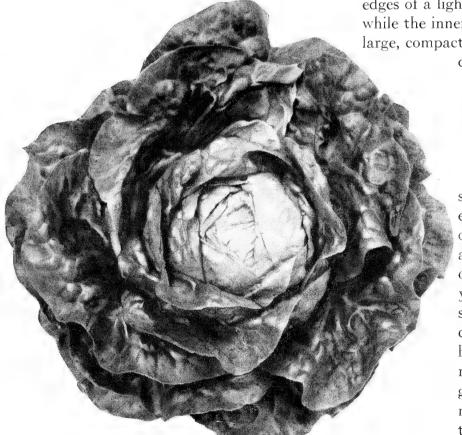

## White Boston Lettuce

This splendid heading variety is somewhat similar to the well-known Big Boston but matures earlier and is of a lighter green color, with no tint of brown on the margin of the leaves. The plants are large and vigorous, producing compact heads of fine butterhead quality, blanched to a creamy yellow. Very uniform in heading and the broad, smooth leaves, with waved edges, are tender, crisp, and juicy. It is remarkably free from tip-burn and withstands the hot weather better than most sorts before bolting to seed. Extensively grown for early and late crop and well adapted to muck culture. Highly recommended for its attractiveness and exceptionally fine qualities.