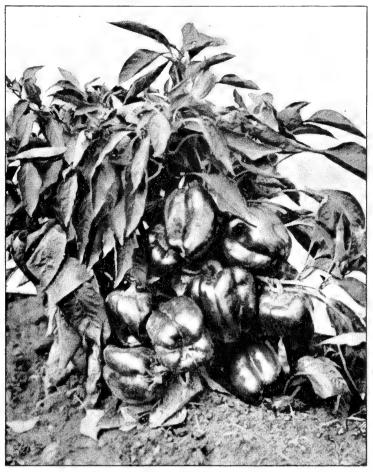

## California Wonder

An outstanding and distinct variety which surpasses all others for thickness of flesh and handsome appearance. The immense, square fruits are smooth, of a glossy, dark green color which turns to crimson when the Peppers are ripe, exceptionally sweet and crisp, thick-walled, making them ideal for stuffing and salads. Plants are of erect growth, vigorous and productive. A splendid sort for shipping.

Pkt. 20 cts., ½oz. 55 cts., oz. \$1.00

Surprise Pepper