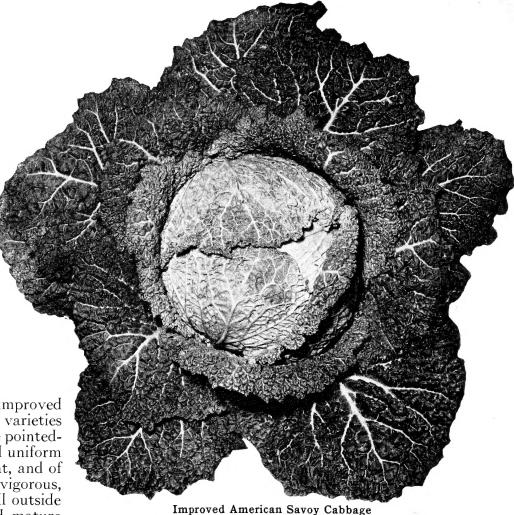

## **Improved** American Savoy Cabbage

This is one of the best varieties of Savoy Cabbage grown. The heads are large and compact, and the leaves dark green and very crumpled. Well adapted to early or late planting. Our stock has been carefully selected and is superior to most strains offered under this name.