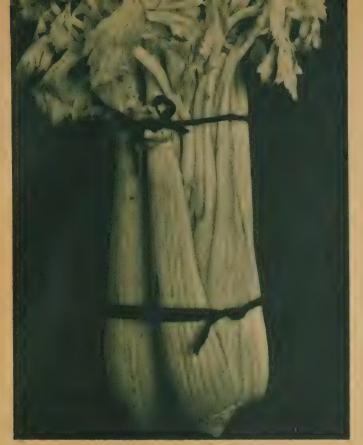

the Witloof, which is used as a salad, for this is little used as such. Roots when dry are used as a substitute for coffee.

Witloof (French Endive)—110 Days. The leaf resembles a head of Cos Lettuce, large, thick; stems tightly folded against each other, the heart bleached like Celery.

# Landreth's Celery

Two ounces of seed will plant 100 yards of row, ¼ lb. per acre. 1 oz. produces about 5000 plants. Maturing in 130 to 150 days according to season. Sow thinly just before the Apple tree is in bloom on a finely raked, well pulverized piece of ground, in a moist place or convenient to water, which should be applied freely during dry weather. The seed should not be covered more than a tenth of an inch. It is quite customary after planting celery to cover the ground with a slight sprink-



Celery

ling of straw or salt to retain the moisture. As soon as the seed is sprouted, take the hay or other covering off. Celery seed will not germinate in dry soil; therefore, it is very essential to plant it very early in the Spring. Start in hotbed or open ground. Thin to 4" apart when 3" high, Transplant in June or July 6" to 8" in rows 3' apart. Usually seed is sown 75 to 90 days before transplanting.

Easy Blanching or Sanford Superb — 130 Days. Vigorous, plants medium size, stalks slightly taller than Golden Self-Blanching. White, crisp, thick, brittle, tender stalks, blanches easily, of an aromatic or nutty flavor. Foliage very

crumpled.

Emperor or Fordhook — 130 Days. A Dwarf variety of superior excellence. Showy dark green foliage with a golden heart, noted because of its pa