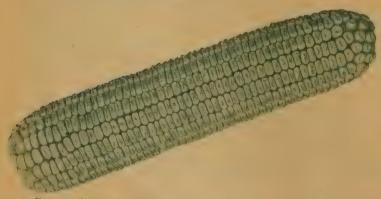

#### **Proven Quality**

Landreth's Never Die is not just a name registered by the United States Patent Office but is an expertly blended formula of recleaned perennial grasses and White Dutch Clover which has stood the test of time and proven its leadership. It is guaranteed to be free of crab grass. With proper maintenance the grasses will grow stronger with succeeding years and will prove cheaper in the end than the cheapest of other mixtures. Landreth's Never Die is sold by leading seed dealers in many communities and is recommended for all lawns except where conditions such as shade may warrant one of our special purpose formulas listed on pages 52-53-54