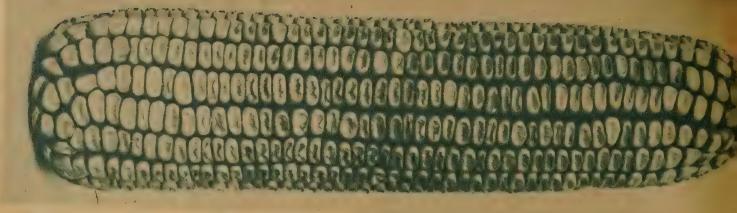

#### **Proven Quality**

Landreth's Never Die is not just a name registered by the United States Patent Office but is an expertly blended formula of recleaned perennial grasses and White Dutch Clover which has stood the test of time and proven its leadership. It is guaranteed to be free of crab grass. With proper maintenance the grasses will grow stronger with succeeding years and will prove cheaper in the end than the cheapest of other mixtures. Landreth's Never Die is sold by leading seed dealers in many communities and is recommended for all lawns except where conditions such as shade may warrant one of our special purpose formulas listed on pages 52-53-54