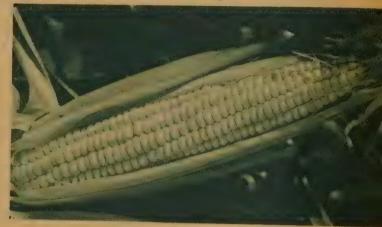

#### **Proven Quality**

Landreth's Never Die is not just a name registered by the United States Patent Office but is an expertly blended formula of recleaned perennial grasses and White Dutch Clover which has stood the test of time and proven its leadership. It is guaranteed to be free of crab grass. With proper maintenance the grasses will grow stronger with succeeding years and will prove cheaper in the end than the cheapest of other mixtures. Landreth's Never Die is sold by leading seed dealers in many communities and is recommended for all lawns except where conditions such as shade may warrant one of our special purpose formulas listed on pages 52-53-54