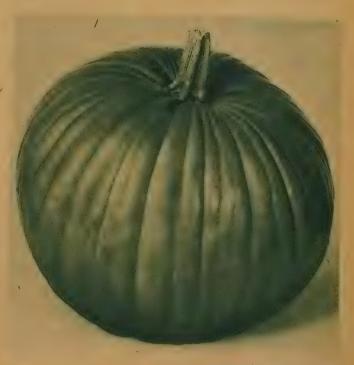

w, slight oval or cylindrical fruit, flat on end. Very productive. Used extensively for canning. Popular for pies. Average weight about 20 pounds.

Kentucky Field — 110 Days. Prolific variety. Fruit from nearly round to flattened. Pale green to cream, turning to orange yellow. The flesh of Kentucky Field is deep yellow.

King of Mammoths (Potiron)—120 Days. This is the largest Pumpkin on the market and in reality is a monster. For many years fruits of this sort have been awarded every prize in State and County Fairs for the largest Pumpkins. It is not only an exhibition sort but is a very profitable variety for raising for stock feeding. Bright lemon in color, mottled with orange. Round with a trace of ribbing. Yellow Monster, King of the Mammoth or Potiron, weighs from 60 to 100 pounds.



King of Mammoths

Landreths' Large Cheese—108 Days. An excellent kitchen variety. Shape flat like a Cheese box, from which it derived its name, although it is slightly ribbed on edges. Outside color lemon, no stripes. Fine quality and keeper. Often 15 inches across the top and 6 to 7 inches thick. Top and bottom indented. Average weight is 17 pounds.

Small Sugar (New England Pie)—115 Days. This is a very fine, small, sweet, fine grained productive sort for pies. Good keeping qualities. Fruit oval, or globular, flattened at both poles, 8 to 10 inches in diameter, slightly ribbed. Flesh a deep rich yellow or orange. Weight 6 to 8 lbs.

Striped Cushaw—115 Days. Fruit large, bottle shaped, early, with very slight crookneck. Color creamy white, with irregular stripes of green. Flesh light ye