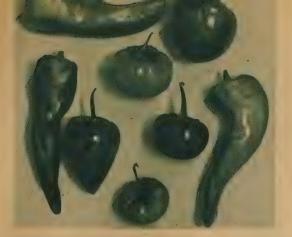

Stock

#### ★ Pennsylvania State Pepper Seed Certification

★For full particulars on Pepper Seed Certification see page 40, "Pennsylvania State Tomato Seed Certification Requirements," as the same processes of selection and certification of tomatoes are used for peppers.

#### CERTIFICATION STICKERS

The Pennsylvania Department of Agriculture issues yellow certification stickers which we paste on each package of certified pepper seed. These stickers state that the pepper seed in the package was inspected and certified by the Pennsylvania Department of Agriculture. We guarantee the seed to be part of that inspected and passed in accordance with the Pennsylvania rules and regulations for the certification of pepper seed.

We have the honor of offering the ONLY STATE CERTIFIED PEPPER SEED.



Pepper - Wax

Chinese Giant-130 Days.-Sweet. Large fruits, mostly 4 x 4 inches with no tapering to the 4 or 5 irregular points. The fruits are very rough and much ribbed, and belly-out at the center like a Chinese lantern. Walls are thin and the flesh sweet.

Florida Giant-130 Days, seed; 75 Days, plants. -Sweet. This selection out of California Wonder is becoming an important variety in the South. The plants are taller and coarser than California Wonder, and the leaves are wider. The fruits are borne upright and are generally wider and longer than California Wonder, otherwise, they are the same.

Florida, Giant Extra Select—130 Days, seed; 75 Days, plants—Sweet. Characteristics of this variety are similar to above; the only exception being that this variety was produced from especially