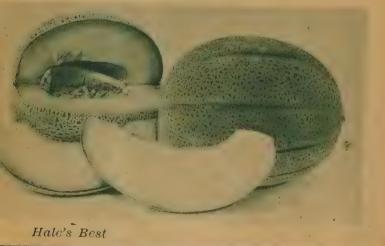

a hill. Cover the seed one inch and when plants are 4 inches tall, thin each hill to four of the best plants. Two shovelfuls of well-rotted stable manure in each hill will greatly aid growth. Cantaloupe vines are often destroyed by bugs if not properly sprayed or lime applied to the foliage in small quantities.

#### Pink and Orange Varieties

Bender's Surprise—95 Days. This is larger than ordinary Surprise, ribbed slightly, hard and netted. Its coarse netting and heavy rind gives it good shipping qualities. The shape is similar to Surprise.

Defender (Burrell's Gem)—86 Days. A celebrated orange fleshed Melon. One of the best of the

Rocky Ford types.

Edward's Perfecto-90 Days. This is a salmon fleshed, round, well netted without ribs, very small cavity variety. Excellent for shipping.



Emerald Gem—86 Days. A small, early Melon. It is globular in form, flattened at the poles, slightly ribbed, netted, orange flesh, and has a deep emerald green line under the skin. One of the best for the garden.

Fordhook—86 Days. A thick, orange flesh, small cavity melon, well ribbed and heavily netted. Flat at poles, resembling the Jenny Lind in

many respects, except in color.

Hale's Best No. 36-85 Days. A very early melon. Salmon flesh of exceptional thickness. Oval in shape with heavy netting and prominent ribs. 8 to 10 days earlier than Rocky Ford. Planted in many sections, its chief value being its remarkable earliness.



Pride of Wisconsin

Hale's Best Jumbo-88 Days. A larger strain than Hale's Best No. 36. Slightly oval. Weight 5 to 6 pounds. Heavily netted and more ribbed tha