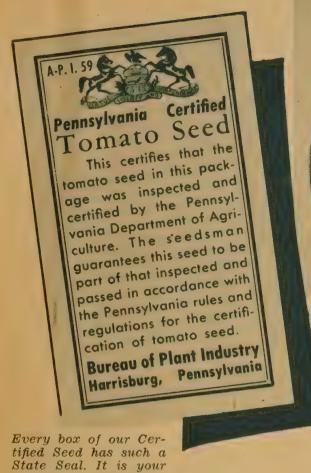

for parrots and

# <u> Ya</u>ndreth's Swiss Chard Leaf or Spinach Beet

Grown exclusively for its leaves or stalks. An excellent vegetable for home garden. Assures a supply of tasteful greens throughout summer and fall. The leafy part may be served like spinach. The ribs may be creamed like asparagus or celery.

Large Ribbed, Dark Green—60 Days. Slightly crumpled leaves of good flavor. Midrib and stem thick and broad.

Large White Ribbed—60 Days. Glossy, smooth, green leaf. Ribs are white and broad. Popular

with Market Gardeners.

LUCULLUS-60 DAYS. Stalks pure white and thick as Rhubarb. Foliage yellowish green and crumpled like Bloomsdale Spinach or Savoy Cabbage. Very choice. The tops cook like Spinach and the stems like Celery. Cultivation is the same as Beet.



Swiss Chard—Lucullus



## Landreth's Tomatoes

mark of confidence.

An ounce will produce 2000 plants, enough for ¼ acre. Early tomato plants should be started indoors, allowing 4-8 weeks to produce plants for setting out. Feb. or Mar. is the proper time to sow seed in hot beds or shallow boxes in the house; rows 4-6 inches apart and ½ inch deep. When plants are 2 inches high transplant into 3-inch pots or shallow boxes 4 inches apart each way. Transplant to open ground when all danger of

frost is past, 3-4 ft. apart each way.

Tomato plants should be hardened before setting in the field. This is best accomplished by withholding water a few days previous to moving them to the field. An average production of fruits is 7 tons per acre, but it is not uncommon for tomato growers to produce 10 to 20 tons per acre