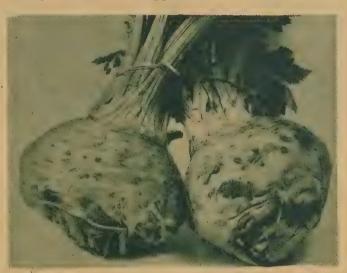

l the famous French grown of this variety. It is a big hearted type. The plants develop crisp, tender stalks of rich, golden yellow color. It requires little blanching.

26 to 30 inches tall.

Summer Pascal. Produces a round, smooth stalk with a good, full heart. Requires 10 days or more to bleach with paper. Slower growing than Wonderful and burns easier.

White Plume—115 Days. This is a most desirable, early, handsome Celery. One of the best varieties of Celery in the market. It is especially fine for private gardens. No garden should be without this most delicate and delicious variety. It is self-blanching to a great extent—consequently after earthing it blanches very quickly and is soon ready for the table. It is tender and sweet. White Plume plants are very attractive in appearance.



#### Turnip Rooted or Celariac

Large Smooth Prague—120 Days. This plant is used for the large Turnip-like bulbs forming under the ground. The stems above ground are of no value except to use for flavoring. The seed should be sown and given the same treatment as any ordinary Celery, except it is not necessary to earth up the plants.

# <u>Jandreth's</u> Sweet Corn, Hybrid

This type of sweet corn is grown the same as the open pollinated except that it takes less seed per acre. Growers have found that 8 lb. is sufficient to plant an acre. Do not try to save your seed from hybrids as the seed must be produced by crossing each year. On account of their deep root system they are more drouth and heat resistant and more immune to disease; they are also most prolific and uniform.

Carmelcross—7