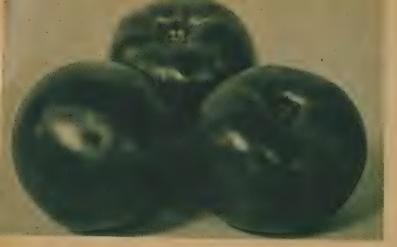

slightly flattened, splendid exterior and interior color and is especially recommended for home garden and canning. Very distinct vine.

Greater Baltimore—105 Days, seed; 83 Days, plants. A main crop of midseason variety grown in the South and the Middle West. It is earlier than the Stone types, and therefore may produce a more satisfactory crop for you. Our strain of Greater Baltimore has been carefully plant-selected for large sized fruits and for good red internal color and solid structure. The vines are vigorous and healthy.

INDIANA BALTIMORE — 110 Days, seed; 79 Days, plants. This splendid strain of Baltimore was developed for the Mid-west. It is about a week later than Greater Baltimore, the plants are slightly larger and coarser, but the fruits are about the same size and shape.



Tomato—Marglobe

John Baer—100 Days, seed; 70 Days, plants. A second early tomato used extensively in New York State. It is similar to a large Chalk's Jewel or Bonny Best.

The Landreth—100 Days, seed; 75 Days, plants. This variety is our own selection and is an improvement on the vast majority of those in the second early group. The fruits are large and solid. The external and internal color is a deep red, making it a good early canning tomato used extensively in New York. The fruits are firm, and of good grade, and the vines are heavy and exceedingly healthy.

LANDRETH'S RED ROCK — 115 Days, seed; 86 Days, plants. This is a splendid late variety for canning. Plants and fruits are large and of good quality.

★MARGLOBE — 100 Days, seed; 74 Days from plants. Landreth's Strain of Marglobe