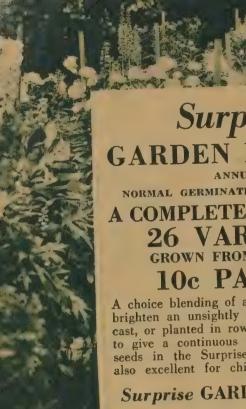

own on top of the snow, and thawing will take them down into the earth in Nature's own way. Poppies may be used as cut-flowers, if cut just before the bud opens, which will open in water. Poppies in their various forms are found all over the world, but in Europe and the Orient more than anywhere else.

American Legion. Brilliant scarlet with white

Maltese cross. Shirley Double Mixed. Double flowered and very

California Poppy—See Eschscholtzia.

PORTULACA—Normal germination, 8-10 Days. A beautiful plant for massing in beds, borders or rockery, producing a riot of color. Flowers like little roses. In sowing mix the seed with many times its bulk in dry sand. Ideal for a ground cover in sunny locations.

Grandiflora Single Mixed.



Nasturtiums



Petunias



Poppy-



Pansies



Portulaca



### Surprise GARDEN MIXTURE

NORMAL GERMINATION: 8 TO 10 DAYS

#### A COMPLETE GARDEN OF 26 VARIETIES GROWN FROM ONLY ONE 10c PACKET

A choice blending of annual flowers, ideal to brighten an unsightly corner. May be broadcast, or planted in rows. It is so balanced as to give a continuous bloom all season. The seeds in the Surprise Garden Mixture are also excellent for children's gardens.

#### Surprise GARDEN MIXTURE

(26 VARIETIES ) - - 10 c PACKET



Sunflower

Strawflowers





Stocks

Sweet Peas





Scabiosa

Salpiglossis

SALPIGLOSSIS (Painted Tongue) (Variabilis Superbissima) — Normal germination, 5-10 Days. This is a very easily grown annual 24 to 30 inches tall, which blooms from mid-summer until frost. Blossoms are funnel shaped, gloxinia-like in their velvety appearance and v