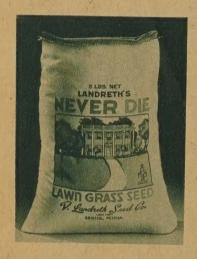

#### **Proven Quality**

Landreth's Never Die is not just a name registered by the United States Patent Office but is an expertly blended formula of recleaned perennial grasses and White Dutch Clover which has stood the test of time and proven its leadership. It is guaranteed to be free of crab grass. With proper maintenance the grasses will grow stronger with succeeding years and will prove cheaper in the end than the cheapest of other mixtures. Landreth's Never Die is sold by leading seed dealers in many communities and is recommended for all lawns except where conditions such as shade may warrant one of our special purpose formulas listed on pages 52-53-54