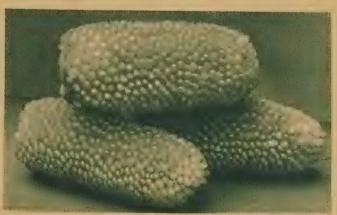

#### **Proven Quality**

Landreth's Never Die is not just a name registered by the United States Patent Office but is an expertly blended formula of recleaned perennial grasses and White Dutch Clover which has stood the test of time and proven its leadership. It is guaranteed to be free of crab grass. With proper maintenance the grasses will grow stronger with succeeding years and will prove cheaper in the end than the cheapest of other mixtures. Landreth's Never Die is sold by leading seed dealers in many communities and is recommended for all lawns except where conditions such as shade may warrant one of our special purpose formulas listed on pages 52-53-54