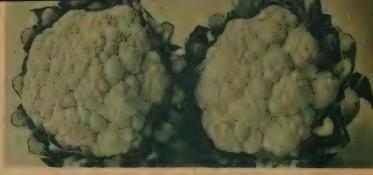

ity.

Oxheart (Guerande)—70 Days. A thick blunt variety, 3 to 4 inches long and 2 inches in diameter. When full size grows to a diameter of a pint measure but should be eaten when one inch in diameter. Bright orange. An excellent variety.

# Landreth's Cauliflower

One-half oz. of seed will sow 100 yds. of row, ¼ lb. will produce enough plants for an acre. It grows best in cool weather. Should be grown generally like cabbage. Start hotbed in Jan. or Feb, for early crop, transplant when danger of freezing is over Sow in May or June for late crop. Plants should be set about 18" apart, in rows 2'\_2½' apart. Root-rot yellows can be controlled by treating soil with 8 oz. solution of bichloride of mercury to 50 gallons of water. Days given below are from setting of plants to marketable heads.



Cauliflower-Early Snowball

Early Snowball; Select Strain—95 Days. An extra early sort, early as any under whatever name. Plants short and stocky, erect, pointed leaves, producing round heads, pure white; extremely early and perfectly solid. Autumn crops are earlier than Spring crops. A variety of widest celebrity, by reason of its reliable qualities of productiveness, color, flavor and keeping qualities. Leaves long and narrow. No strain superior to that which Landreth offers. The most popular variety.

Early Snowball—96 Days. A fine select strain of this well-known Cauliflower, producing excellent heads

#### Landreth's Collards

One ounce of seed for 100 yards of row. A loose-leaved plant of the Cabbaye family

Cabbage or Heading—90 Days. A cross between a Cabbage and a Collard. Of Ge