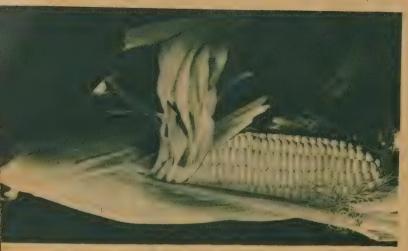

niform.

Carmelcross—71 Days. Yellow. Stalk 5 to 6 feet. Ears 7" averaging 12 rows. Midseason variety. Wilt resistant. Introduced 1934.

Evergreen 14x13—90 Days. We have tested the various Stowell's types, and observed them in all parts of the country. In our opinion only one is outstanding. We now offer this one to our customers. It will increase your yields and uni-

formity of your crop.

Golden Cross Bantam—86 Days. Grains medium length, golden in color. A well-known single cross or Inbred Hybrid produced by crossing Purdue Bantam No. 39 with Purdue No. 51. Height of stalks  $5\frac{1}{2}$  to 6 ft. Ears medium length and thickness, average length 7 to 8 inches, short pointed. Rows mostly 10 or 14. An excellent Hybrid in uniformity, quality, and high yield. Resistant to Wilt Disease.



Corn-Ioana

GOLDEN CROSS BANTAM-86 DAYS. Grains medium length, golden in color. A well-known single cross or Inbred Hybrid produced by crossing Purdue Bantam No. 39 with Purdue No. 51. Height of stalks 5½ to 6 ft. Ears medium length and thickness, average length 7 to 8 inches, short pointed. Rows mostly 10 or 14. An excellent Hybrid in uniformity, quality, and high yield. Resistant to Wilt Disease.

#### Sweet Corn-Hybrid

Ioana—87 days. An attractive variety. Stalks 6 to 7 ft. Ears  $7\frac{1}{2}$  to 8'', 12 or 14 rows. Cylindrical, well filled with medium, narrow, light yellow kernels. An excellent garden and canning variety.

Lee P 39 x C 27—82 Days. Yellow. Midseason variety. Quality excellent. 12 or 14 rows. Kernels broad. Recommended for New England.

Lincoln 39 x 23—82 Days. Yell