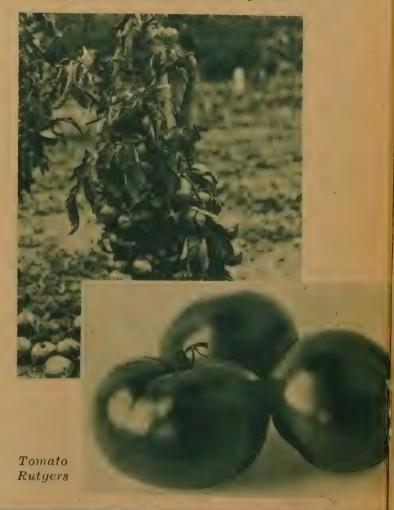

en light, sandy soils are used.

The fruits are somewhat larger than Marglobe, and about the same size as Break O'Day. Being larger than Marglobe, they tend to flatten out more than this variety, not being quite as globe-shaped. The external color is dark red. The internal structure is as good as our Marglobe or Break O'Day, having thick outer and inner walls, and very small seed cavities. The internal color is darker red than Marglobe. Rutgers is recommended to the canner, the market gardener and the home gardener. In tests at an Eastern State College, Landreths' Certified Rutgers produced the highest marketable yield per acre of the 4 strains in the test, and the largest average size of fruits. In Texas, Landreths' strain of Rutgers is the most outstanding introduction in recent years.



#### Pennsylvania State Tomato Seed Certification Requirements

Tomato Stock Seed—Before any variety can even be entered for certification in Pennsylvania, stock seed from carefully selected and staked plants must be saved the year previous to certification. D. Landreth Seed Co. goes further than that, as our stock seed is saved from carefully staked plants at least two warrs previous to certification, and seed from those staked plants proved by test a year in least two years previous to certification, and seed from those staked plants proved by test a year in advance of certification. Only the very best tested strains are used for growing our fields for certification.

Field Inspection—Advanced Plant Pathologist K. W. Lauer of the Bureau of Plant Industry, Department of Agriculture, Har