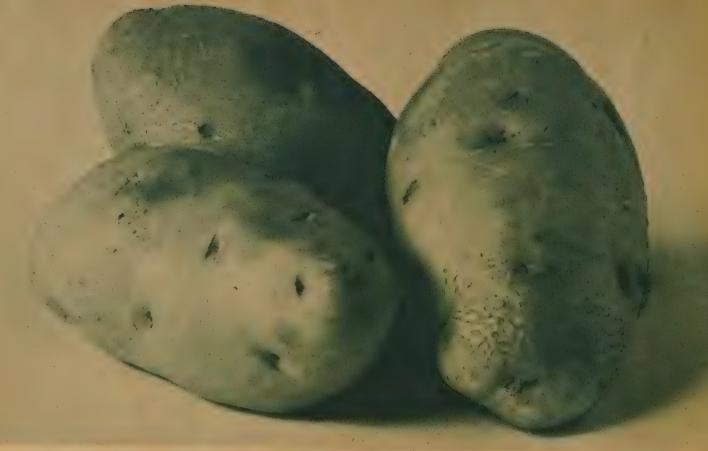

n from plant selected peppers. It is a strain which is noted for uniformity of plant and fruit, thickness of flesh, hollow crown and increased yield per acre.

★Certified World Beater — 115 Days. — Sweet. Plant is upright and large with medium-green leaves of medium size. The fruits are pendant and large, averaging  $3\frac{1}{2}$  x 4 inches in size, with very little tapering to the generally 4 points. Crown is usually hollow with the outside of the fruit fairly smooth. Color of the fruits is green when young, ripening to red. This plant selection in World Beater has exceptionally thick walls for this variety. The flesh is sweet. Uniformity of size and shape of the fruits, freedom from disease, thick flesh and hollow crown make this a superior strain.



Selecting Peppers for Seed Stock



Potatoes-Green Mountain

# Landreth's Potatoes

Grow your own Potatoes from Landreth Blue Tag Seed Potatoes.

Cut seed pieces with at least one good eye-no more than two.

½ peck required for 100 ft. of row (approx. 8 lbs.)
10 - 12 bu. per acre.

Plant in rows 3' apart; place 15" apart in the row; planting depth 4"; plant early varieties March and April; plant late, varieties June and July.

Irish Cobblers (Maine Certified—Early)—79 Days.
The most popular early white sort. An excellent keeper and of the finest of table quality.

Green Mountain (Maine Certified—Late) — 130 Days. A proven big cropper of large, smooth, oval potatoes. The "Mountain" will crop well where other \*arieties may fail. It appears less susceptible to blight and will tolerate more varied soil conditions. A good wint