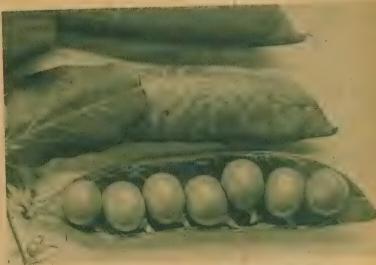

n. Plants are medium green, slender with white blossoms.

Mammoth Luscious Sugar—80 Days. Seeds gray mottled, blossoms purple. Height of vine about 5 feet. Vine light green, coarse, similar in character to the Mammoth Melting Sugar. Pods single, very broad, almost identical to Mammoth Melting, and eaten like a Snap Bean.

Mammoth Melting Sugar-80 Days. Seeds large, smooth, creamy white. Height of vine about 5 feet. Pods single, very broad, light green, 4 to 5 inches long, blunt, brittle, twisted and puffed, 1¼ to 2 inches wide.

#### WATERING THE GARDEN

The garden should be watered when the soil shows signs of becoming dry. A light sprinkling is a bad practice. Be sure to deeply soak the soil each watering and refrain from using the irrigation or garden hose until actually needed again.



Mammoth Melting



Pepper—California Wonder



An ounce will produce over 1000 plants; ½ lb. will set an acre. Sow seed ¼ in. deep in hot bed in March. Transplant in rows about 3 ft. apart and 2 ft. apart in rows. Plants are set in Middle Atlantic States early in May or when danger of frost is over and about 4 in. high. Cultivate regularly to keep down weeds, drawing soil up around stems and hoe in a light fertilizer or well pulverized manure, when plants are 7-8 inches high. Do not plant hot peppers near sweet; they are apt

Anaheim Chili—100 Days—Hot. The fruits are narrow and long, averaging 1 to 134 inches wide at the shoulder, and 4 to 5 inches long, tapering gradually to a sharp point.

Bull Nose (Large Bell)—120 Days, seed; 65 Days, plants—Ribs Pungent. Fruits 3 in. long, 234 in,