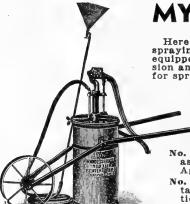

el frame can be set at different heights to suit any kind or depth of work. The arch is high enough to stradle plants 20 inches high. Has 14-inch steel wheels.



No. 3 Hill and Drill Seeder



No. 100D B-Tooth Cultivator

SINGLE WHEEL HOES are lighter than the double and do almost the same variety of work, but are used mostly between the rows; yet by mounting the wheel on the other side of the arm, it can be used to hoe both sides at once while the plants are small. Numbers 16, 17, and 18; wheel, frame and handle are alike.

PLANET JR. 5-TOOTH CULTIVATORS are widely known and bear a higher reputation than any 5-tooth cultivator ever made. If you are a farmer, trucker, orchardist, or suburbanite with a garden, there is a Planet Jr. made for your special need. Write us.

4D-Without Wheel 



# MYERS' SPRAY PUMPS

MYERS HANDY PORTABLE SPRAYER

Here is a Myers Outfit that is unequalled for general spraying work. It is complete in every respect being equipped with Tank, Trucks, Pump, Hose, Pipe Extension and Nozzle, ready to spray. It is not only adapted for spraying, but can be used for whitewashing, painting and disinfecting. Tank is galvanized iron and holds 12½ gallons. The pump is the same as No. R318, described below. Wheel and handles are wrought steel, thoroughly braced. A handy outfit to own and a most serviceable one in every respect.

No. 327½ Little Giant Brass Spray Pump, with Agltator, complete with Hose and Imperial Combination fine and coarse spray and solid stream Nozzle, with Malleable Foot Rest. Price............\$5.00



The Myers Pneumatic Compressed Air Sp