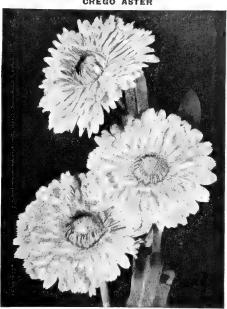

ers, also used for porch boxes or pot plants for Winter blooming indoors.

BLUE PERFECTION—This is the deepest colored of all Ageratums, an amethyst-blue. Pkt. 10c.

MIDGET BLUE—Three inch \*globular plants are smothered with Ageratum blue flowers. Most uniform in habit, truest in color yet produced. The best we know for narrow ribbon planting. Pkt. 25c.

#### Sweet Alyssum

Plants are dwarf and compact, the most popular of all border plants, also useful for hanging baskets and porch boxes.

LITTLE GEM-Height 4 inches, covered with small pure white blooms. Pkt. 10c.

VIOLET QUEEN—This is a truly beautiful fragrant Sweet Alyssum of a bright violet hue, holding its colors through the hottest, driest summer. The best violet edging plant. Pkt. 10c.



AGERATUM



SWEET ALYSSUM



CREGO ASTER



CALENDULA



CELOSIA

#### WILT RESISTANT ASTERS

Many growers in the past have experienced great difficulty in raising Asters due to Fusarium Wilt. Seed of the following varieties are from plants grown in Wilt infected soils yet proved immune from the disease.

BEAUTY ASTERS—This type grows three feet tall of branching habit. Flowers large, very double, borne on long stout stems.

MIXED COLORS-Pkt. 10c.

CREGO'S IMPROVED GIANTS—A fine variety of this type, with long stems and full, fluffy flowers. Midseason. 2½ feet.

Mixed Colors—Pkt. 10c.

HALL'S PREMIUM ASTER MIXTURE—We have spared nothing to make this mixture perfect, blending in it the best strains produced by Aster specialists in this country. Pkt. 10c; 1/4 oz. 60c; oz. \$2.00.

#### **Bush Balsam**

Free-flowering double Balsam o