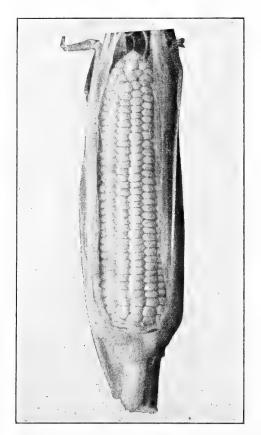

Sometimes called Celery Cabbage; resembles Cos Lettuce as much as cabbage, though with a decided cabbage flavor. Pkt. 10c; oz. 20c; 1/4 lb. 60c; lb. \$1.75.

## Hill Grown and Transplanted Vegetables

Mix an amount of plant food equal to a level tablespoonful thoroughly with the soil in the hill before planting. When transplanting mix one tablespoonful of VIGORO FERTILIZER with soil in bottom of hole, add one inch of soil and proceed to set out plant. It is well to leave a depression of about 1 inch around the plant. Fill with water immediately after planting to help settle the soil around the plant's roots as well as make the plant food available quickly for the plant's use.



GOLDEN ACRE



COPENHAGEN MARKET



LOUISVILLE DRUMHEAD



CHINESE OR CELERY CABBAGE

LOUISVILLE MARKET CARROT



EXTRA EARLY ADAMS CORN

## CARROTS

- CULTURE—For the table use, sow the early kinds just as soon as the ground can be worked in spring, in rich sandy soil well fertilized. Sow in rows, 16 to 18 inches apart and thin out to six and eight to the foot. For field culture and winter use, sow the seeds in June in rows 18 inches apart in rows. Hoe often and keep free from weeds. Sow from two to three pounds to the acre.
- LOUISVILLE MARKET—A most excellent medium early half long variety, a very vigorous grower, and heavy cropper. Roots are thick, about six inches in length when matured, uniformly half long or stump rooted, but tapering slightly, smooth deep orange in color, easily harvested. The flesh is very crisp and tender, of fine flavor. Pkt. 10e; oz. 20e; ½ lb. 50e; lb. \$1.50.
- DANVERS