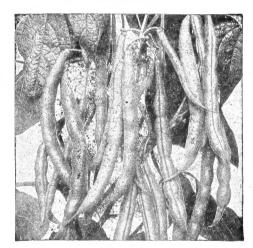

$14.00.

DWARF HORTICULTURAL OR ITALIAN—A popular sort with Louisville market gardeners. Pods medium light striped, splashed with crimson or yellowish brown; seeds pale pink, speckled with bright red. Can be used as a shell bean green or dried. Pkt. 10c; pt. 35c; qt. 60c; ½ gal. \$1.00; gal. \$2.00; pk. \$3.75; ½ bu. \$7.15; bu. \$14.00.

## DWARF VARIETIES FOR SHELLED BEANS

WHITE KIDNEY—Popular for soup purposes. Pkt. 10c; pt. 35 60c; ½ gal. \$1.10; gal. \$1.95; pk. \$3.60; ½ bu. \$6.90; bu. \$13.50.

RED KIDNEY—A well-known shelled bean. Pkt. 10c; pt. 30c; qt. 50c; ½ gal. 90c; gal. \$1.75; pk. \$3.35; ½ bu. \$6.40; bu. \$12.50.

WHITE NAVY—A splendid table variety and very prolific. Pkt. 10c; pt. 25c; qt. 40c; ½ gal. 70c; gal. \$1.25; pk. \$2.35; ½ bu. \$4.40; bu. \$8.50.



ASPARAGUS



BURPEES STRINGLESS



HALL'S PROLIFIC RED VALENTINE



GOLDEN WAX BEAN



McCASLAN POLE BEAN

FOR BEAN BEETLES HAMMOND'S STABILIZED "75" DUST



1 lb. pkg. 35c; 5 lb. bag \$1.15.



BROCCOLI

## **BEANS—Dwarf or Bush** Wax Podded Sorts

PENCIL POD BLACK WAX—One of the most popular of the wax varieties. A heavy producer of medium size, round pods, clear and of a waxy white. Used in many instances for pickling; also a very desirable snapbean. Pkt. 10c; pt. 35c; qt. 60c; ½ gal. \$1.15; gal. \$2.25; pk. \$4.25; ½ bu. \$8.15; bu. \$16.00.

GOLDEN WAX—Early, vigorous and a bountiful yielder of beautiful tender pods. The vine grows 1½ feet high, holding the pods well off the ground. The pods are shapely, flat and large. Pkt. 10c; pt. 35c; qt. 60c; ½ gal. \$1.15; gal. \$2.25; pk. \$4.25; ½ bu. \