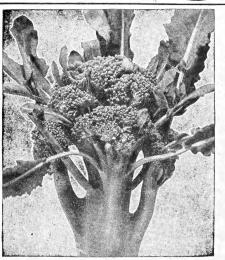

d with bright red. Can be used as a shell bean green or dried. Pkt. 10c; pt. 35c; qt. 60c; ½ gal. \$1.00; gal. \$2.00; pk. \$3.75; ½ bu. \$7.15; bu. \$14.00.

## DWARF VARIETIES FOR SHELLED BEANS

WHITE KIDNEY—Popular for soup purposes. Pkt. 10c; pt. 35 60c; ½ gal. \$1.10; gal. \$1.95; pk. \$3.60; ½ bu. \$6.90; bu. \$13.50.

RED KIDNEY—A well-known shelled bean. Pkt. 10c; pt. 30c; qt. 50c; ½ gal. 90c; gal. \$1.75; pk. \$3.35; ½ bu. \$6.40; bu. \$12.50.

WHITE NAVY—A splendid table variety and very prolific. Pkt. 10c; pt. 25c; qt. 40c; ½ gal. 70c; gal. \$1.25; pk. \$2.35; ½ bu. \$4.40; bu. \$8.50.



ASPARAGUS



BURPEES STRINGLESS



HALL'S PROLIFIC RED VALENTINE



GOLDEN WAX BEAN



McCASLAN POLE BEAN

FOR BEAN BEETLES HAMMOND'S STABILIZED "75" DUST



1 lb. pkg. 35c; 5 lb. bag \$1.15.



BROCCOLI

## **BEANS—Dwarf or Bush** Wax Podded Sorts

PENCIL POD BLACK WAX—One of the most popular of the wax varieties. A heavy producer of medium size, round pods, clear and of a waxy white. Used in many instances for pickling; also a very desirable snapbean. Pkt. 10c; pt. 35c; qt. 60c; ½ gal. \$1.15; gal. \$2.25; pk. \$4.25; ½ bu. \$8.15; bu. \$16.00.

GOLDEN WAX—Early, vigorous and a bountiful yielder of beautiful tender pods. The vine grows 1½ feet high, holding the pods well off the ground. The pods are shapely, flat and large. Pkt. 10c; pt. 35c; qt. 60c; ½ gal. \$1.15; gal. \$2.25; pk. \$4.25; ½ bu. \$8.15; bu.

Prices on beans are not postpaid. If delivery by parcel post is wanted, sufficient postage should be added. See page 2 for parcel post rates.

## **BEANS—Pole or Running*