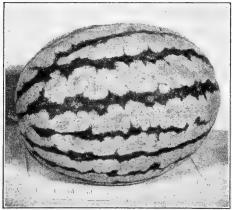

#### CHEWING'S FESCUE

This grass is valuable in shade. Chewing's Fescue is a perennial with a fine blade and a spreading root system. Sow either spring or fall, at the rate of 5 lbs. to 1000 sq. ft.

Lb., \$1.25; 5 lbs., \$6.00.