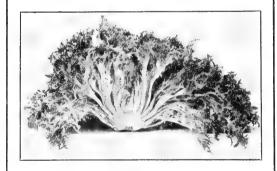

. 15c; 1/4 lb. 35c; lb. \$1.00.

#### EGG PLANT

- CULTURE—Sow in hotbeds early in spring and transplant the young plants when they are 2 or 3 in. high in another bed, 3 in. apart. At the end of April or first of May, plant them in very rich soil, 2 ft. apart. Hoe often, and draw soil towards plant. One ounce will produce 1,000 plants. Use Slug Shot to prevent bugs.
- EARLY BLACK BEAUTY—Some earlier than the New York Improved; is a rich glossy dark purple, smooth and perfectly shaped. Very desirable for market. Pkt. 10c; oz. 50c; 1/4 lb. \$1.50; lb. \$5.00
- NEW YORK IMPROVED PURPLE (Spineless) Favorite market variety. Plant large, spreading and spineless, producing 4 to 6 large oval fruits of dark purple color. Pkt. 10c; os. 50c; ½ lb. \$1.50; lb. \$5.00.



PREMIUM WHITE SPINE CUCUMBER



A CUT HEAD OF GREEN CURLED ENDIVE



BLUE CURLED SCOTCH KALE



GRAND RAPIDS LETTUCE



BIG BOSTON LETTUCE



NEW YORK LETTUCE

## ENDIVE

- CULTURE—Sow from May to August in drills and cover lightly. When the plants are up, thin out from 8 to 10 inches apart. When the leaves are eight inches long, bleach them by tying them together near the top. One ounce will sow 20 feet square.
- LARGE GREEN CURLED—The leaves are crisp, tufty and full, midrib pure white, with large tender white heart. Pkt. 10c; oz. 15c; 1/4 lb. 40c; lb. \$1.50.
- ROSE RIBBED—Green Curled. The midribs of the outer bright green leaves are usually tinged with rose. Pkt. 10c; oz. 15c; 1/2 lb. 40c; lb. \$1.50.

#### KALE

- CULTURE—Sow middle of April until last of August, broadcast. Kale is very hardy and is best when tou