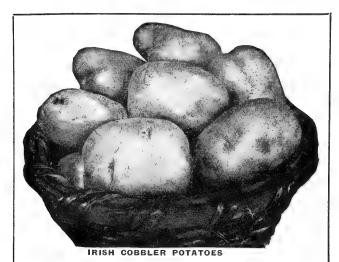

½ gal. \$1.15; gal. \$2.15; pk. \$4.00; ½ bu. \$7.65; bu. \$15.00.
- WHITE MARROWFAT—A standard variety, and well known. Pkt. 10c; pt. 25c; qt. 45c; ½ gal. 85c; gal. \$1.60; pk. \$3.00; ½ bu. \$5.65; bu. \$11.00.



PREMIUM LOUISVILLE MARKET

#### PREMIUM LOUISVILLE MARKET

PREMIUM LOUISVILLE MARKET
An extra early Mammoth Podded Pea,
maturing about with Alaska, with pods
25% larger, and much more productive,
vines robust, heavy and dark green,
height about 3 feet, pods dark green,
4 inches long, containing six to eight
light green peas, bound to take first
place with Market Gardeners. Include
Premium Louisville Market Peas in
your order. Pkt. 10c; pt. 30c; qt. 50c; ½
gal. 90c; gal. \$1.75; pk. \$3.25; ½ bu.
\$6.15; bu. \$12.00.



LAXTONIAN-PREMIUM STOCK

## HALL'S SELECTED SEED POTATOES



#### POTATOES

Lower Costs and Better Potato Yields with Improved SEMESAN BEL





Rhizootonia reduces the quality and yield of potatoes.

Scab pits potatoes and makes them unsalable.



The spotty stand of potatoes on the left grown from untreated seed did not produce as large a yield as the fine stand of vigorous plants on the right from Improved Semesan Bel treated seed.



Simply mix, dip, drain, dry and your seed potatoes are ready for planting. Semesan Bel may be used on either whole or cut seed pieces. Semesan Bel effectively controls such seed-borne disease organisms as scab, rhizoctonia and black-leg. By controlling these diseases, germination is generally increased, stand improved and the resultant crop bigger and of better quality. One pound treats 60 to 80 bushels of seed.

P