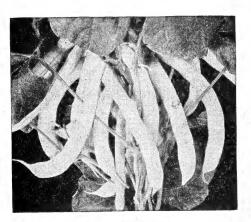

with Louisville market gardeners. Pods medium light striped, splashed with crimson or yellowish brown; seeds pale pink, speckled with bright red. Can be used as a shell bean green or dried. Pkt. 10c; pt. 35c; qt. 60c; ½ gal. \$1.00; gal. \$2.00; pk. \$3.75; ½ bu. \$7.15; bu. \$14.00.

## DWARF VARIETIES FOR SHELLED BEANS

WHITE KIDNEY—Popular for soup purposes. Pkt. 10c; pt. 35 60c; ½ gal. \$1.10; gal. \$1.95; pk. \$3.60; ½ bu. \$6.90; bu. \$13.50.

RED KIDNEY—A well-known shelled bean. Pkt. 10c; pt. 30c; qt. 50c; ½ gal. 90c; gal. \$1.75; pk. \$3.35; ½ bu. \$6.40; bu. \$12.50.

WHITE NAVY—A splendid table variety and very prolific. Pkt. 10c; pt. 25c; qt. 40c; ½ gal. 70c; gal. \$1.25; pk. \$2.35; ½ bu. \$4.40; bu. \$8.50.



ASPARAGUS



BURPEES STRINGLESS



HALL'S PROLIFIC RED VALENTINE



GOLDEN WAX BEAN



McCASLAN POLE BEAN

FOR BEAN BEETLES HAMMOND'S STABILIZED "75" DUST



1 lb. pkg. 35c; 5 lb. bag \$1.15.



BROCCOLI

## **BEANS—Dwarf or Bush** Wax Podded Sorts

PENCIL POD BLACK WAX—One of the most popular of the wax varieties. A heavy producer of medium size, round pods, clear and of a waxy white. Used in many instances for pickling; also a very desirable snapbean. Pkt. 10c; pt. 35c; qt. 60c; ½ gal. \$1.15; gal. \$2.25; pk. \$4.25; ½ bu. \$8.15; bu. \$16.00.

GOLDEN WAX—Early, vigorous and a bountiful yielder of beautiful tender pods. The vine grows 1½ feet high, holding the pods well off the ground. The pods are shapely, flat and large. Pkt. 10c; pt. 35c; qt. 60c; ½ gal. \$1.15; gal. \$2.25; pk. \$4.25; ½ bu. \$8.15; bu.

Prices on beans are not postpaid. If delive