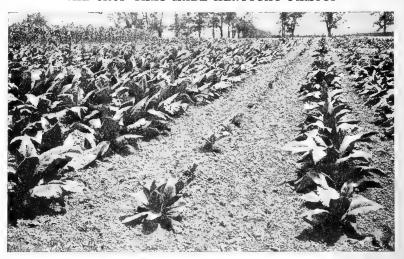

best variety. White flesh and purple top. Pkt. 5c; oz. 10c; ¼ lb. lb. 25c; lb. 75c.

PURPLE-TOP WHITE GLOBE—Best market turnip. Enorm ducer and extensively grown for fall and winter use. oz. 10c; ¼ lb. 25c; lb. 75c. Enormous pro-

IMPROVED AMERICAN PURPLE TOP RUTA BAGA—A hardy, productive variety with small neck; roots are large, oblong or globular in form, with a very small tap root; color bright yellow with a purple top; flesh very solid, tender and sweet. Pkt. 5c; oz. 10c; 1/4 lb. 20c; lb. 60c.

SEVEN TOP-Grown exclusively for the tops, which are used for greens. Oz. 5c; 1/4 lb. 15c; lb. 50c.

SHOGOIN—Fast growing, has large leaves, can be used as greens. round white roots, mild and tender and fine quality. oz. 5c; 1/4 lb. 15e; lb. 50c.

## Tobacco

THE CROP THAT MADE KENTUCKY FAMOUS



The Root-Rot Resistant Burley (left and right) and common variety of White Burley (center), showing the difference in early growth of resistant and susceptible strains when grown on diseased soil.



The sturdy tobacco plants shown above is the proof that it is profitable to use VIGORO in feeding tobacco plant beds.

Use three-quarters as much VIGORO as you would ordinarily use of regular plant bed fertilizer. Rake it in lightly to mix it with the top inch of soil, then sow seed. Top-dress the bed when the plants are well up and have several leaves and then again, two weeks later. When top dressing, apply evenly when the PLANTS ARE DRY. Work VIGORO off plants by brushing lightly and then water thoroughly IMMEDIATELY. IMMEDIATELY.

Write us for prices on VIGORO.

STANDARD BURLEY VARIETIES