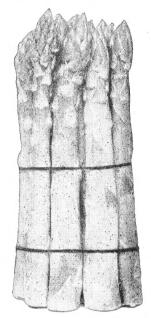

\$7.15; bu. \$14.00.

DWARF HORTICULTURAL OR ITALIAN—A popular sort with Louisville market gardeners. Pods medium light striped, splashed with crimson or yellowish brown; seeds pale pink, speckled with bright red. Can be used as a shell bean green or dried. Pkt. 10c; pt. 35c; qt. 60c; ½ gal. \$1.00; gal. \$2.00; pk. \$3.75; ½ bu. \$7.15; bu. \$14.00.

## DWARF VARIETIES FOR SHELLED BEANS

WHITE KIDNEY—Popular for soup purposes. Pkt. 10c; pt. 35 60c; ½ gal. \$1.10; gal. \$1.95; pk. \$3.60; ½ bu. \$6.90; bu. \$13.50.

RED KIDNEY—A well-known shelled bean. Pkt. 10c; pt. 30c; qt. 50c; ½ gal. 90c; gal. \$1.75; pk. \$3.35; ½ bu. \$6.40; bu. \$12.50.

WHITE NAVY—A splendid table variety and very prolific. Pkt. 10c; pt. 25c; qt. 40c; ½ gal. 70c; gal. \$1.25; pk. \$2.35; ½ bu. \$4.40; bu. \$8.50.



ASPARAGUS



BURPEES STRINGLESS



HALL'S PROLIFIC RED VALENTINE



GOLDEN WAX BEAN



McCASLAN POLE BEAN

FOR BEAN BEETLES HAMMOND'S STABILIZED "75" DUST



1 lb. pkg. 35c; 5 lb. bag \$1.15.



BROCCOLI

## **BEANS—Dwarf or Bush** Wax Podded Sorts

PENCIL POD BLACK WAX—One of the most popular of the wax varieties. A heavy producer of medium size, round pods, clear and of a waxy white. Used in many instances for pickling; also a very desirable snapbean. Pkt. 10c; pt. 35c; qt. 60c; ½ gal. \$1.15; gal. \$2.25; pk. \$4.25; ½ bu. \$8.15; bu. \$16.00.

GOLDEN WAX—Early, vigorous and a bountiful yielder of beautiful tender pods. The vine grows 1½ feet high, holding the pods well off the ground. The pods are shapely, flat and large. Pkt. 10c; pt. 35c; qt. 60c; ½ gal. \$1.15; gal. \$2.25; pk. \$