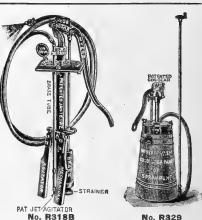

apted for spraying, but can be used for whitewashing, painting and disinfecting. Tank is galvanized iron and holds 12½ gallons. The pump is the same as No. R318, described below. Wheel and handles are wrought steel, thoroughly braced. A handy outfit to own and a most serviceable one in every respect.

No. 327½ Little Giant Brass Spray Pump, with Agltator, complete with Hose and Imperial Combination fine and coarse spray and solid stream Nozzle, with Malleable Foot Rest. Price............\$5.00



The Myers Pneumatic Compressed Air Sprayer with self-lock D handle and screw top with adjustable long distance spray nozzle complete.

No. 2240—2½ gallon size with Brass Extension......\$6.50

No. 2242-41/2 gallon size with Brass Extension..... 7.25



No. R836B

No. R324

### **Acme Dusters**





# PREMIUM SEEDS









# Dratts,

# **Poultry and Livestock**

## Remedies-Regulators-Disenfectants

## Prices F. O. B. Louisville, Ky. If Wanted via Parcel Post Please Add Postage

#### MORE EGGS IN 15 DAYS OR MONEY BACK

Pratts Poultry Regulator is guaranteed to start more eggs coming in 15 days or money back. Aids growth. Builds health. Sharpens appetite and digestion.

2 % -ib. pkg. 50c; 6-lb. pkg. \$1.00; 25-lb. pkg. \$3.15.

#### DON'T GO BROKE FEEDING WORMS!

When one Pratts "Split-Action" Capsule, . . . at one low cost. . will do the work of two ordinary worm treatments. Patented "Split-Action" guarantees more effective worming. Easy to give.

Adult size, 100-tablet pkg. \$1.00. Chick size, 100-tablet pkg. 75c.

#### A FLOCK WORM TREATMENT

Pratts Worm Powder mixed with your ma