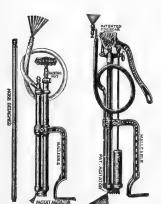

n and Nozzle, ready to spray. It is not only adapted for spraying, but can be used for whitewashing, painting and disinfecting. Tank is galvanized iron and holds 12½ gallons. The pump is the same as No. R318, described below. Wheel and handles are wrought steel, thoroughly braced. A handy outfit to own and a most serviceable one in every respect.

No. 327½ Little Giant Brass Spray Pump, with Agltator, complete with Hose and Imperial Combination fine and coarse spray and solid stream Nozzle, with Malleable Foot Rest. Price............\$5.00



The Myers Pneumatic Compressed Air Sprayer with self-lock D handle and screw top with adjustable long distance spray nozzle complete.

No. 2240—2½ gallon size with Brass Extension......\$6.50

No. 2242-41/2 gallon size with Brass Extension..... 7.25



No. R836B

No. R324

### **Acme Dusters**





# PREMIUM SEEDS









# Dratts,

# **Poultry and Livestock**

## Remedies-Regulators-Disenfectants

## Prices F. O. B. Louisville, Ky. If Wanted via Parcel Post Please Add Postage

#### MORE EGGS IN 15 DAYS OR MONEY BACK

Pratts Poultry Regulator is guaranteed to start more eggs coming in 15 days or money back. Aids growth. Builds health. Sharpens appetite and digestion.

2 % -ib. pkg. 50c; 6-lb. pkg. \$1.00; 25-lb. pkg. \$3.15.

#### DON'T GO BROKE FEEDING WORMS!

When one Pratts "Split-Action" Capsule, . . . at one low cost. . will do the work of two ordinary worm treatments. Patented "Split-Action" guarantees more effective worming. Easy to give.

Adult size, 100-tablet pkg. \$1.00. Chick size, 100-tablet pkg. 75c.

#### A FLOCK WORM T