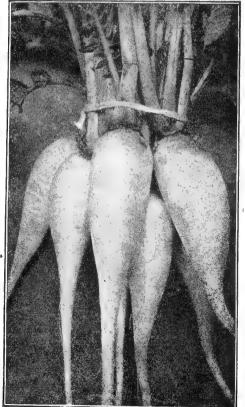

0 per 100.

## SALSIFY or OYSTER PLANT

When properly cooked it is a good substitute for oysters and is very nutritious. A most palatable vegetable. Sow early in rows, 1½ feet apart and cover firmly 1 inch deep; thin to 3 inches apart in the rows. Salsify may remain in the ground through the Winter. The roots are perfectly hardy; in fact, they are best after the frost has touched them. One ounce of seed will sow 50 feet of drill; 8 pounds will plant an acre.

MAMMOTH SANDWICH ISLAND—This splendid variety will average nearly twice the size of other sorts. Grows very uniformly; mild and delicious in flavor. A popular sort with all growers. Pkt. 10e; oz. 30c; 1/4 lb. \$1.00; lb. \$3.50.



SCARLET TURNIP-WHITE TIPPED

## YOU'LL FIND RED ARROW

An Effective Non-Poisonous Spray for Vegetables



WHITE STRASBURG RADISH

BLOOMSDALE SAVOY SPINACH



TABLE QUEEN SQUASH



HUBBARD SQUASH



TOMATO-BREAK O'DAY

## SPINACH

- CULTURE—Sow early in Spring, and for a succession at intervals of three weeks. In September and October sow for early Spring greens, and cover lightly during the Winter with straw. Sow about 12 pounds to the acre, broadcast.
- BLOOMSDALE SAVOY—A very early variety and one of the best to plant in the Fall for Spring use. Plant of upright growth, with thick, glossy, dark green leaves which are crumpled or blistered like those of Savoy cabbage. Quite hardy but runs to seed quickly in warm weather. Used largely by market gardeners. Pkt. 5c; oz. 10c; ¼ lb. 20c; lb. 50c; 5 lbs. \$2.10; 10 lbs. \$4.00.
- VIRGINIA BLIGHT RESISTANT—A blight resistant strain of the Savoy Le