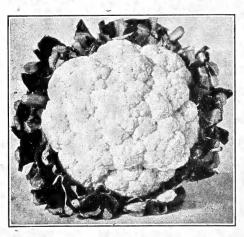

earlier than other pole varieties. Pkt. 10c; pt. 35c; qt. 60c; ½ gal. \$1.10; gal. \$2.00; pk. \$3.75; ½ bu. \$7.15; bu. \$14.00.

## BRUSSEL SPROUTS

- Small shoots like miniature cabbages clustered around a stem are the valuable part of this unique member of the cabbage family. They are successfully grown wherever conditions are favorable for cabbage and require the same method of culture.
- LONG ISLAND IMPROVED—Plant dwarf and compact; 20 inches tall; very uniform; stem well covered with firm, round cabbage-like balls of 14 to 1½ inches in diameter which mature in succession. Pkt. 10c; oz. 50c; ¼ lb. \$1.50.



BURPEE'S IMPROVED BUSH LIMA

## RED ARROW KILLS BEAN BEETLES



CARPINTERIA POLE LIMA

CROSBY'S EGYPTIAN BEET PREMIUM STOCK



EXTRA EARLY DARK RED BEET

DETROIT DARK RED BEET



PREMIUM SNOW BALL CAULIFLOWER

## CHOICE TABLE BEETS

- CULTURE—For very early crop sow such varieties as Extra Early Dark Red or Crosby's Egyptian in hotbeds in January or February, and transplant. For general crops, sow in freshly prepared soil as soon as the ground will permit, in rows 12 to 18 inches apart, covering about an inch deep, and pressing the soil firmly over the seed. When the plants are well established, cut to three or four inches apart. One ounce will sow 50 feet. Drill six to seven pounds to the acre.
- EXTRA EARLY DARK RED—This variety is exactly what its name implies, an extra Early Dark Red Beet of splendid quality for either forcing or first early crop outdoors, small tops, beets beautiful dark red color, very smooth, uniform in shape and size, small tap root. A fi