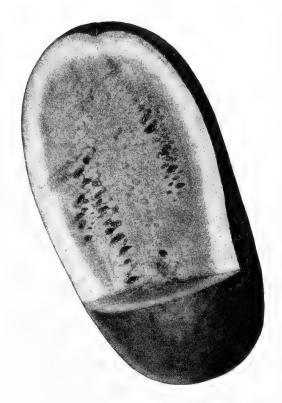

#### CHEWING'S FESCUE

This grass is valuable in shade. Chewing's Fescue is a perennial with a fine blade and a spreading root system. Sow either spring or fall, at the rate of 5 lbs. to 1000 sq. ft.

Lb., \$1.25; 5 lbs., \$6.00.