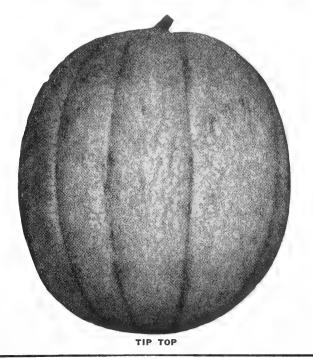

#### CHEWING'S FESCUE

This grass is valuable in shade. Chewing's Fescue is a perennial with a fine blade and a spreading root system. Sow either spring or fall, at the rate of 5 lbs. to 1000 sq. ft.

Lb., \$1.25; 5 lbs., \$6.00.