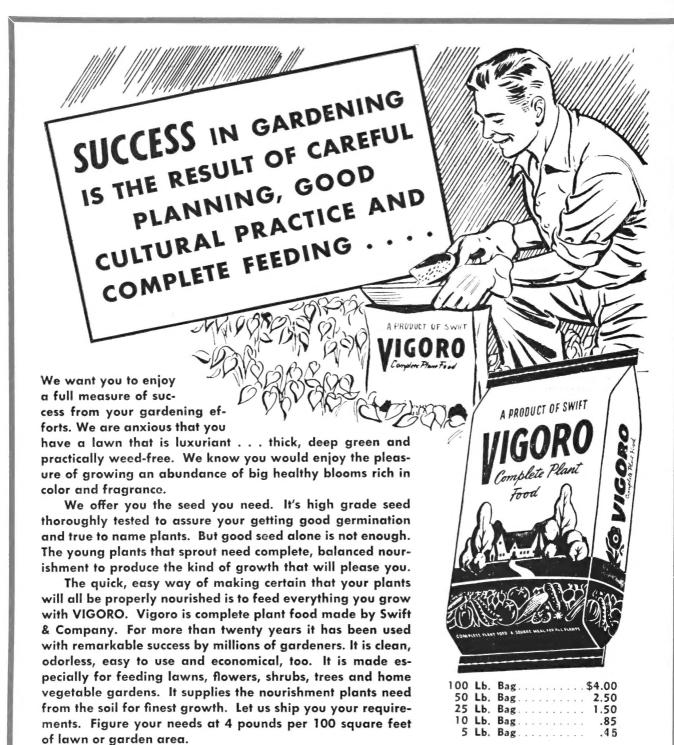

#### A Remedy for CLAY or SANDY SOILS

Peat Moss is the answer to many soil problems. Soils that are too sand-soft or clay-hard are quickly corrected with this ideal soil conditioner. It improves the texture of any soil, adds humus, and provides a storage reservoir for moisture and plant food in the root area. Before you plant a new lawn or garden, stop in or phone for

#### G. P. M. PEAT MOSS

\$4.50 per bale (covers 240 sq. ft., one inch deep).

| FERTILIZERS<br>FOR LAWNS |        |
|--------------------------|--------|
| Vigoro                   |        |
| 100-lb. bag              | \$4.00 |
| 50-lb. bag               | 2.50   |
| 25-lb. bag               | 1.50   |
| 10-lb. bag               | .85    |
| Sheep Manure-            |        |
| 25-lb. bag               | 1.00   |
| 50-lb. bag               | 1.80   |
| 100-lb. bag              | \$3.00 |
| Hydrated Lime—           |        |
| 50-lb. bag               | 60c    |
| Ground Limestone—        |        |
| 50-lb. bag               | 35c    |