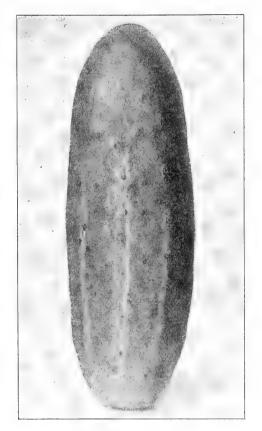

ot transplant well. Pkt. 10c; oz. 15c; 1/4 lb. 35c; lb. \$1.00.

#### EGG PLANT

- CULTURE—Sow in hotbeds early in spring and transplant the young plants when they are 2 or 3 in. high in another bed, 3 in. apart. At the end of April or first of May, plant them in very rich soil, 2 ft. apart. Hoe often, and draw soil towards plant. One ounce will produce 1,000 plants. Use Slug Shot to prevent bugs.
- EARLY BLACK BEAUTY—Some earlier than the New York Improved; is a rich glossy dark purple, smooth and perfectly shaped. Very desirable for market. Pkt. 10c; oz. 50c; 1/4 lb. \$1.50; lb. \$5.00
- NEW YORK IMPROVED PURPLE (Spineless) Favorite market variety. Plant large, spreading and spineless, producing 4 to 6 large oval fruits of dark purple color. Pkt. 10c; os. 50c; ½ lb. \$1.50; lb. \$5.00.



PREMIUM WHITE SPINE CUCUMBER



A CUT HEAD OF GREEN CURLED ENDIVE



BLUE CURLED SCOTCH KALE



GRAND RAPIDS LETTUCE



BIG BOSTON LETTUCE



NEW YORK LETTUCE

## ENDIVE

- CULTURE—Sow from May to August in drills and cover lightly. When the plants are up, thin out from 8 to 10 inches apart. When the leaves are eight inches long, bleach them by tying them together near the top. One ounce will sow 20 feet square.
- LARGE GREEN CURLED—The leaves are crisp, tufty and full, midrib pure white, with large tender white heart. Pkt. 10c; oz. 15c; 1/4 lb. 40c; lb. \$1.50.
- ROSE RIBBED—Green Curled. The midribs of the outer bright green leaves are usually tinged with rose. Pkt. 10c; oz. 15c; 1/2 lb. 40c; lb. \$1.50.

#### KALE

- CULTURE—Sow middle of April until last of August, broadcast. Kale is