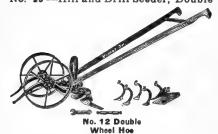

recommend MORTON'S Tender-Quick, Sugar-Cure and Sausage Seasoning. They're complete -ready to use. Make your home meat curing easy and certain. Come in for your meat pump, your Morton curing products and complete directions.

# Planet Jr. Garden Tools

No. 3 HILL AND DRILL SEEDER—This Hill and Drill Seeder is very popular with the market gardener and onion set grower. It drills very accurately and distributes the seed evenly at most any depth desired. By pushing down on feed rod attached to right handle, the flow of seed can be stopped instantly. The steel drive wheel is 15 inches in diameter, seed hopper holds 3 quarts. Price, \$19.75.

 No. 4D—Hill and Drill Seeder
 \$16.75

 No. 4 —Hill and Drill Seeder, Single Wheel Hoe
 21.00

 No. 25 —Hill and Drill Seeder, Double Wheel Hoe
 25.50



THE DOUBLE WHEEL HOE is a favorite with a great many gardeners, especially onion set growers, and will be more popular now as it is a combined double and single wheel hoe. The steel frame can be set at different heights to suit any kind or depth of work. The arch is high enough to stradle plants 20 inches high. Has 14-inch steel wheels.



No. 3 Hill and Drill Seeder



No. 100D B-Tooth Cultivator

SINGLE WHEEL HOES are lighter than the double and do almost the same variety of work, but are used mostly between the rows; yet by mounting the wheel on the other side of the arm, it can be used to hoe both sides at once while the plants are small. Numbers 16, 17, and 18; wheel, frame and handle are alike.

PLANET JR. 5-TOOTH CULTIVATORS are widely known and bear a higher reputation than any 5