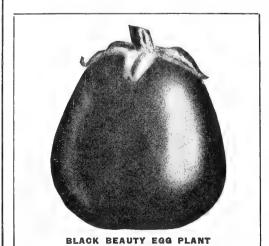

EGG PLANT

- CULTURE—Sow in hotbeds early in spring and transplant the young plants when they are 2 or 3 in. high in another bed, 3 in. apart. At the end of April or first of May, plant them in very rich soil, 2 ft. apart. Hoe often, and draw soil towards plant. One ounce will produce 1,000 plants. Use Slug Shot to prevent bugs.
- EARLY BLACK BEAUTY—Some earlier than the New York Improved; is a rich glossy dark purple, smooth and perfectly shaped. Very desirable for market. Pkt. 10c; oz. 50c; 1/4 lb. \$1.50; lb. \$5.00
- NEW YORK IMPROVED PURPLE (Spineless) Favorite market variety. Plant large, spreading and spineless, producing 4 to 6 large oval fruits of dark purple color. Pkt. 10c; os. 50c; ½ lb. \$1.50; lb. \$5.00.



PREMIUM WHITE SPINE CUCUMBER



A CUT HEAD OF GREEN CURLED ENDIVE



BLUE CURLED SCOTCH KALE



GRAND RAPIDS LETTUCE



BIG BOSTON LETTUCE



NEW YORK LETTUCE

## ENDIVE

- CULTURE—Sow from May to August in drills and cover lightly. When the plants are up, thin out from 8 to 10 inches apart. When the leaves are eight inches long, bleach them by tying them together near the top. One ounce will sow 20 feet square.
- LARGE GREEN CURLED—The leaves are crisp, tufty and full, midrib pure white, with large tender white heart. Pkt. 10c; oz. 15c; 1/4 lb. 40c; lb. \$1.50.
- ROSE RIBBED—Green Curled. The midribs of the outer bright green leaves are usually tinged with rose. Pkt. 10c; oz. 15c; 1/2 lb. 40c; lb. \$1.50.

#### KALE

- CULTURE—Sow middle of April until last of August, broadcast. Kale is very hardy and is best when touched by frost. One ounce will produce