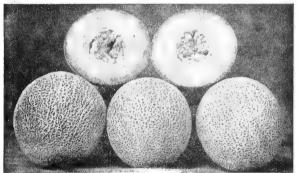

#### CHEWING'S FESCUE

This grass is valuable in shade. Chewing's Fescue is a perennial with a fine blade and a spreading root system. Sow either spring or fall, at the rate of 5 lbs. to 1000 sq. ft.

Lb., \$1.25; 5 lbs., \$6.00.