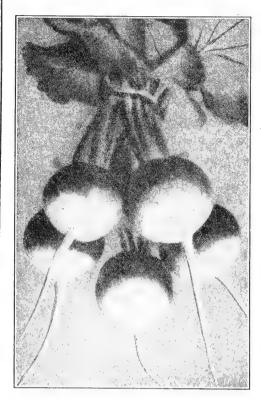

ed. Pkt. 10c; oz. 25c; 1/4 lb. 60c; lb. \$2.00.

MYATT'S VICTORIA-Roots. 15c each; \$1.25 per dozen; \$7.00 per 100.

## SALSIFY or OYSTER PLANT

When properly cooked it is a good substitute for oysters and is very nutritious. A most palatable vegetable. Sow early in rows, 1½ feet apart and cover firmly 1 inch deep; thin to 3 inches apart in the rows. Salsify may remain in the ground through the Winter. The roots are perfectly hardy; in fact, they are best after the frost has touched them. One ounce of seed will sow 50 feet of drill; 8 pounds will plant an acre.

MAMMOTH SANDWICH ISLAND—This splendid variety will average nearly twice the size of other sorts. Grows very uniformly; mild and delicious in flavor. A popular sort with all growers. Pkt. 10e; oz. 30c; 1/4 lb. \$1.00; lb. \$3.50.



SCARLET TURNIP-WHITE TIPPED

## YOU'LL FIND RED ARROW

An Effective Non-Poisonous Spray for Vegetables



WHITE STRASBURG RADISH

BLOOMSDALE SAVOY SPINACH



TABLE QUEEN SQUASH



HUBBARD SQUASH



TOMATO-BREAK O'DAY

## SPINACH

- CULTURE—Sow early in Spring, and for a succession at intervals of three weeks. In September and October sow for early Spring greens, and cover lightly during the Winter with straw. Sow about 12 pounds to the acre, broadcast.
- BLOOMSDALE SAVOY—A very early variety and one of the best to plant in the Fall for Spring use. Plant of upright growth, with thick, glossy, dark green leaves which are crumpled or blistered like those of Savoy cabbage. Quite hardy but runs to seed quickly in warm weather. Used largely by market gardeners. Pkt. 5c; oz. 10c; ¼ lb. 20c; lb.