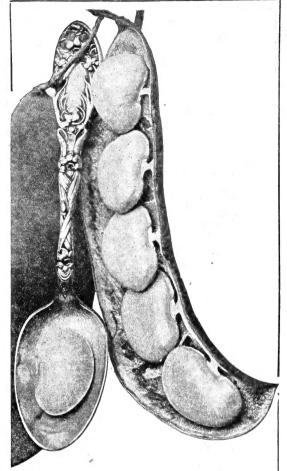

c; ½ gal. \$1.10; gal. \$2.00; pk. \$3.75; ½ bu. \$7.15; bu. \$14.00.
- SMALL LIMA OR SIEVA—Heavy c.opper; pods small, but well filled. Commonly called Butter Bean. About ten days earlier than other pole varieties. Pkt. 10c; pt. 35c; qt. 60c; ½ gal. \$1.10; gal. \$2.00; pk. \$3.75; ½ bu. \$7.15; bu. \$14.00.

## BRUSSEL SPROUTS

- Small shoots like miniature cabbages clustered around a stem are the valuable part of this unique member of the cabbage family. They are successfully grown wherever conditions are favorable for cabbage and require the same method of culture.
- LONG ISLAND IMPROVED—Plant dwarf and compact; 20 inches tall; very uniform; stem well covered with firm, round cabbage-like balls of 14 to 1½ inches in diameter which mature in succession. Pkt. 10c; oz. 50c; ¼ lb. \$1.50.



BURPEE'S IMPROVED BUSH LIMA

## RED ARROW KILLS BEAN BEETLES



CARPINTERIA POLE LIMA

CROSBY'S EGYPTIAN BEET PREMIUM STOCK



EXTRA EARLY DARK RED BEET

DETROIT DARK RED BEET



PREMIUM SNOW BALL CAULIFLOWER

## CHOICE TABLE BEETS

- CULTURE—For very early crop sow such varieties as Extra Early Dark Red or Crosby's Egyptian in hotbeds in January or February, and transplant. For general crops, sow in freshly prepared soil as soon as the ground will permit, in rows 12 to 18 inches apart, covering about an inch deep, and pressing the soil firmly over the seed. When the plants are well established, cut to three or four inches apart. One ounce will sow 50 feet. Drill six to seven pounds to the acre.
- EXTRA EARLY DARK RED—This variety is exactly what its name implies, an extra Early Dark Red