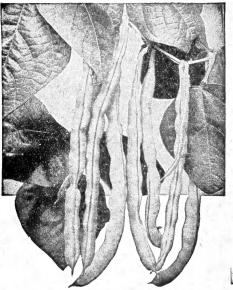

ket gardeners. Pods medium light striped, splashed with crimson or yellowish brown; seeds pale pink, speckled with bright red. Can be used as a shell bean green or dried. Pkt. 10c; pt. 35c; qt. 60c; ½ gal. \$1.00; gal. \$2.00; pk. \$3.75; ½ bu. \$7.15; bu. \$14.00.

## DWARF VARIETIES FOR SHELLED BEANS

WHITE KIDNEY—Popular for soup purposes. Pkt. 10c; pt. 35 60c; ½ gal. \$1.10; gal. \$1.95; pk. \$3.60; ½ bu. \$6.90; bu. \$13.50.

RED KIDNEY—A well-known shelled bean. Pkt. 10c; pt. 30c; qt. 50c; ½ gal. 90c; gal. \$1.75; pk. \$3.35; ½ bu. \$6.40; bu. \$12.50.

WHITE NAVY—A splendid table variety and very prolific. Pkt. 10c; pt. 25c; qt. 40c; ½ gal. 70c; gal. \$1.25; pk. \$2.35; ½ bu. \$4.40; bu. \$8.50.



ASPARAGUS



BURPEES STRINGLESS



HALL'S PROLIFIC RED VALENTINE



GOLDEN WAX BEAN



McCASLAN POLE BEAN

FOR BEAN BEETLES HAMMOND'S STABILIZED "75" DUST



1 lb. pkg. 35c; 5 lb. bag \$1.15.



BROCCOLI

## **BEANS—Dwarf or Bush** Wax Podded Sorts

PENCIL POD BLACK WAX—One of the most popular of the wax varieties. A heavy producer of medium size, round pods, clear and of a waxy white. Used in many instances for pickling; also a very desirable snapbean. Pkt. 10c; pt. 35c; qt. 60c; ½ gal. \$1.15; gal. \$2.25; pk. \$4.25; ½ bu. \$8.15; bu. \$16.00.

GOLDEN WAX—Early, vigorous and a bountiful yielder of beautiful tender pods. The vine grows 1½ feet high, holding the pods well off the ground. The pods are shapely, flat and large. Pkt. 10c; pt. 35c; qt. 60c; ½ gal. \$1.15; gal. \$2.25; pk. \$4.25; ½ bu. \$8.15; bu.

Prices on beans are not postpaid. If delivery by parcel post i