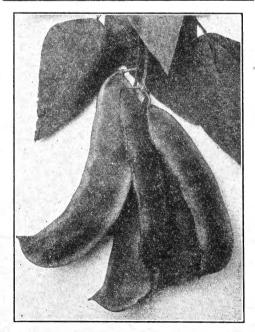

4.00.
- SMALL LIMA OR SIEVA—Heavy c.opper; pods small, but well filled. Commonly called Butter Bean. About ten days earlier than other pole varieties. Pkt. 10c; pt. 35c; qt. 60c; ½ gal. \$1.10; gal. \$2.00; pk. \$3.75; ½ bu. \$7.15; bu. \$14.00.

## BRUSSEL SPROUTS

- Small shoots like miniature cabbages clustered around a stem are the valuable part of this unique member of the cabbage family. They are successfully grown wherever conditions are favorable for cabbage and require the same method of culture.
- LONG ISLAND IMPROVED—Plant dwarf and compact; 20 inches tall; very uniform; stem well covered with firm, round cabbage-like balls of 14 to 1½ inches in diameter which mature in succession. Pkt. 10c; oz. 50c; ¼ lb. \$1.50.



BURPEE'S IMPROVED BUSH LIMA

## RED ARROW KILLS BEAN BEETLES



CARPINTERIA POLE LIMA

CROSBY'S EGYPTIAN BEET PREMIUM STOCK



EXTRA EARLY DARK RED BEET

DETROIT DARK RED BEET



PREMIUM SNOW BALL CAULIFLOWER

## CHOICE TABLE BEETS

- CULTURE—For very early crop sow such varieties as Extra Early Dark Red or Crosby's Egyptian in hotbeds in January or February, and transplant. For general crops, sow in freshly prepared soil as soon as the ground will permit, in rows 12 to 18 inches apart, covering about an inch deep, and pressing the soil firmly over the seed. When the plants are well established, cut to three or four inches apart. One ounce will sow 50 feet. Drill six to seven pounds to the acre.
- EXTRA EARLY DARK RED—This variety is exactly what its name implies, an extra Early Dark Red Beet of splendid quality for either forcing or first early crop