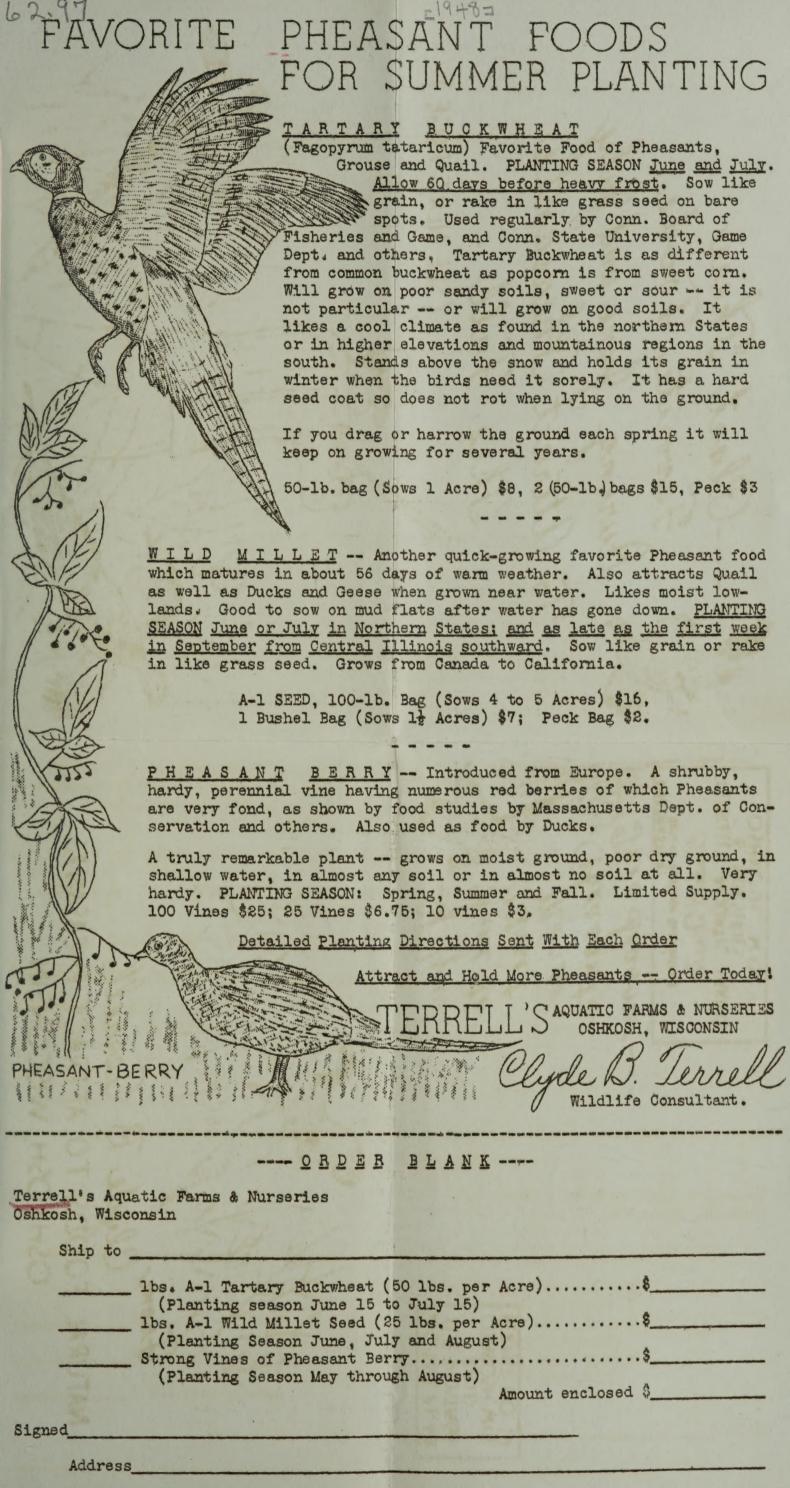

## **Historic, Archive Document**

Do not assume content reflects current scientific knowledge, policies, or practices.

- Plant These Favorite Foods To attract Pheasants This fall ---(SEE NEXT PAGE)

Clyde B. Terrell NATURAL FOODS TO ATTRACT PHEASANTS OSHKOSH, WISCONSIN