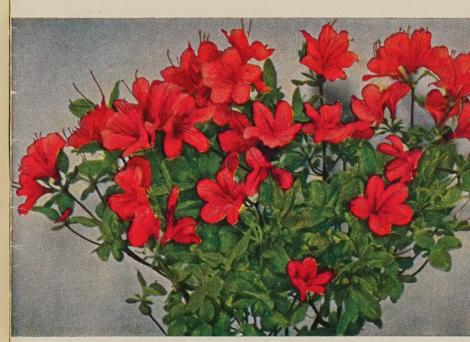

# SPRING-1948

1921 27th Year 1948

Azalea Hino-Crimson

Member New Jersey Association of Nurserymen

|                   | per 10 | per 100 |
|-------------------|--------|---------|
| graft 2½" pot     | 12.50  | 100.00  |
| lyr graft, 3" pot | 17.50  | 150.00  |

AZALEA HINO-CRIMSON — A marvelous discovery of a natural cross between hinodegiri and amoena. Its clean, crimson-red flowers are striking contrast to the glossy, dark green foliage. More important however the flowers do not fade as do those of the hinodegiri. It is also hardier than the hinodegiri and a good forcer and fast grower. See cover for color photo.