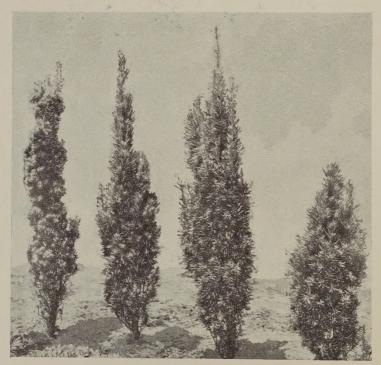

#### TALL, NARROW AND HARDY!

The following 7 Taxus are of a group of 30 outstanding seedlings chosen in 1932 for testing and growing on. Of the 30 these seven so far have made the grade of being considered as truly worth while to offer to the trade. They are extremely hardy and in form are substantially tall and narrow as pictured on page 2. Their use for formal plantings and gardens will warrant much pleasure and praise.