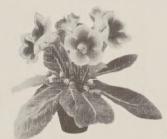

### VAN TUBERGEN'S SUPERB DUTCH HYBRIDS

grown from hand-pollinated seed of selected parents

Through generations of skillful plant breeding, a few Dutch growers have produced hybrid Amaryllis of magnificent proportion and breath taking beauty in a good range of clear. pure colors.

Van Tubergen's strain is exceptional. The colors are very

clear and true, and the large, finely-shaped flowers are distinguished by wide overlapping petals of great substance and noble bearing. The bulbs will usually bloom 3 to 4 flowers on a spike, and frequently produce 2 spikes, especially after becoming well established.