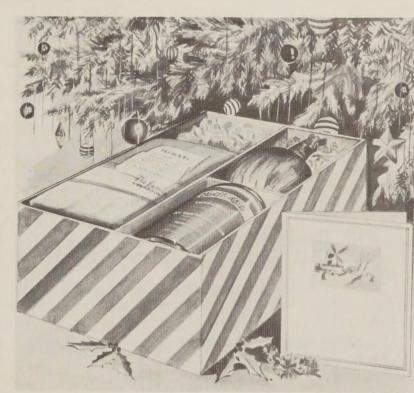

# Each Amaryllis Gift Package includes:

- superb quality.
- · Very detailed, carefully written booklet of cultural instructions. Easy to follow.
- A large, healthy bulb of our usual
  Generous bag of special Amaryllis soil for potting. Prepared according to a formula supplied by Van Tubergen's Amaryllis specialists. Packed in moisture-proof bags to maintain the proper degree of moistness.
- An 8-oz. can of RA-PID-GRO, our favorite liquid plant food.
- Beautiful Christmas greeting card inscribed with your name.

A Complete Unit that includes everything the gardener needs for immediate potting.