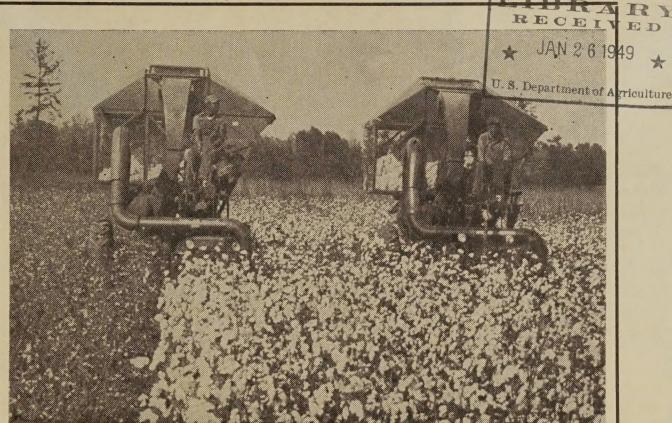

### THE NEW DELFOS 9169

The above picture was made on Camelia Plantation, Stoneville, Miss. The field shown produced 1104 lbs. of lint per acre and averaged 1 5/32" in length.

**More Proof That** 

### THE MEW-DELFOS-9169

The above picture was made on Camelia Plantation, Stoneville, Miss. The field shown produced 1104 lbs. of lint per sere and averaged 1 5/82" in length.

More Proof That