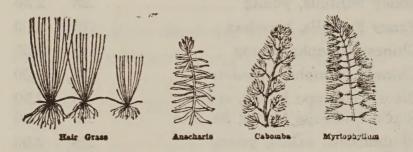

### SUBMERGED OR OXYGENATING PLANTS

| Per Bu                         | nch |
|--------------------------------|-----|
| CABOMBA\$                      | .10 |
| ANACHARIS                      | .10 |
| CORKSCREW VALLISNERIA-Per Doz. | .50 |
| VALLISNERIA-Per Doz.           | .25 |
| NATANS SAGITTARIA—Per Doz      | .50 |
| SAGATTARIA PATTIEach           | .10 |