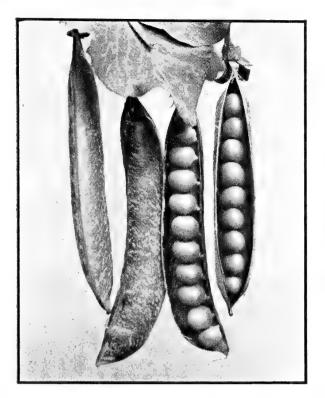

ed of the early dwart class. Pods 4 to 4½ inches long of dark green color or sturdy vines 15 to 18 inches high.

Pkt. 15c; ½ lb. 30c; lb. 50c; 2 lbs. 95c; 5 lbs. \$1.90; 15 lbs. \$4.95; 100 lbs. \$28.00

DWARF ALDERMAN (Imp. Dwarf Telephone) Large podded and late with short, stocky, dark green vines and fine dark green pods.

Pkt. 15c; ½ lb. 30c; lb. 50c; 2 lbs. 95c; 5 lbs. \$1.90; 15 lbs. \$5.10; 100 lbs. \$31.00

TELEPHONE (Alderman type) This variety is the leader for the late maincrop. Heavy vine with large dark green pods and peas of finest quality. Height 4 feet.

Pkt. 15c; ½ lb. 30c; lb. 50c; 2 lbs. 95c;

5 lbs. \$1.85; 15 lbs. \$4.80; 100 lbs. \$27.00

PEAS: 8-24 lbs. of any one variety at the 15 lb. rate, prepaid.

25-100 lbs. of any one variety at the 100 lb. rate, not prepaid.



Telephone

### PEPPER

Pepper seed is slow to germinate and after sowing should be kept warm and moist. Sow in hot-bed in March or April and transplant in rich, well-prepared soil in rows 30 inches apart and 18 inches between plants. Keep the soil well cultivated and free from weeds.

WINDSOR-A Earliest thick meated pepper. Smooth, tapering, medium-sized fruit are produced in such profusion that it is a leader in yield as well as earliness. Very mild flavor.

Pkt. 15c; 1/2 oz. 55c; oz. 90c; 1/4 lb. \$2.75; lb. \$9.00

EARLY CALWONDER Very thick fleshed and blocky like California Wonder but much earlier and more prolific. Sweet mild flavor

Pkt. 15c; 1/2 oz. 55c; oz. 90c; 1/4 lb. \$2.75; lb. \$9.00

CALIFORNIA WONDER A fine sweet pepper with very thick flesh. Fruits are unusually solid an