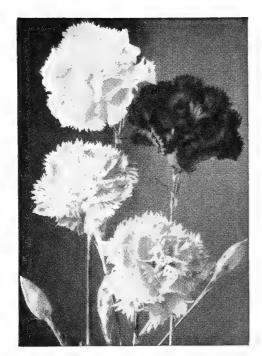

60c; ¼ oz. \$1.00; oz. \$3.25

#### **BROWALLIA ELATA**

Blue I ft. Free-blooming intense blue bedding and cutting plant. Pkt. 10c

### CACTUS

Contains many fine varieties of this interesting Mixed desert plant, many adapted to pot culture.

Pkt. 15c

CALENDULA (Pot Marigold) 18 in. Large double flowers; requires little care and blooms all summer. Good cut flower.

Chrysantha Clear yellow with incurving petals like a Chrysanthemum.

Pkt. 10c; 1/4 oz. 30c; oz. 75c

Ball's Gold Handsome light golden yellow; longstemmed.

Pkt. 10c; 1/4 oz. 30c; oz. 75c

Ball's Long Orange Long stemmed, giant double with very deep orange color, good forcer
Pkt. 10c; 1/4 oz. 30c; oz. 75c

Campfire Improved Intense glowing orange with a scarlet sheen. Improved florist's strain

Pkt. 10c; 1/4 oz. 30c; oz. 75c



Carnation, Margaret

### CALENDULA - Continued

Orange Giant Full double orange, one of the best for garden planting.

Pkt. 10c; 1/4 oz. 25c; oz. 60c; 1/4 lb. \$1.65

Art Shades Contains all colors from white to cream, buff, yellow and dark orange in artistic combinations. Pkt. 10c; 1/4 oz. 20c; oz. 50c

Pacific Beauty, Mixed Vigorous new strain with large flowers on long stems, resistant to warm weather.

Pkt. 25c; ¼ oz. 50c; oz. \$1.50

Double Mixed Full double varieties in splendid mixture.

Pkt. 10c; 1/4 oz. 20c; oz. 50c; 1/4 lb. \$1.45

**CALLIOPSIS** Showy daisy-like flowers for garden decoration and cutting. Free-flowering.

Mixed 2 ft. Yellow, brown and crimson combinations. Pkt. 10c; 1/4 oz. 35c; oz. 90c

**COREOPSIS** Species of Calliopsis; Perennial but flowers freely the firs