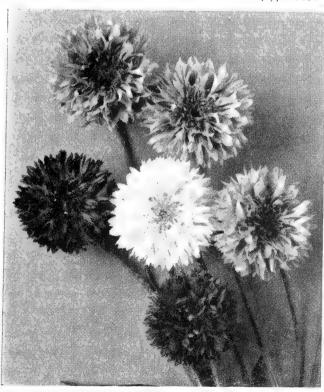

all bright red ears like berries. Pkt. 15c; 1/4 lb. 45c

**COSMOS** One of the most satisfactory tall annuals for summer and fall flowers. Beautiful both in the garden and as cut flowers.

**Sensation** 4 ft. New hybrids with giant flowers 4 to 5 inches across, much earlier than any other strain.

Dazzler, new large flowered deep crimson.

Pinkie, shell pink.

Purity, snow white

Each-Pkt. 10c; 1/4 oz. 35c; oz. \$1.00

Radiance, immense rose pink with a broad center zone of crimson.

Pkt. 25c

Sensation, Mixed Pkt. 10c; 1/4 oz. 35c; oz. 90c Extra Early Double Crested, Mixed 3 ft Artistic double flowers with crested centers Improved early-flowering strain. Pkt. 15c; 1/8 oz. 55c; 1/4 oz. 95c

Orange Flare 3 ft. Early-flowering deep orange Light green fern-like foliage Pkt. 10c; 1/4 oz. 35c



Centaurea Cyanus



Dahlia, Unwin's Dwarf Hybrids

#### **CYNOGLOSSUM**

Amabile (Chinese Forget-me-not) 2 ft. Resembles a large Forget-me-not with long sprays of turquoise blue. Fragrant.

Pkt. 10c; oz. 50c

Firmament 18 in. Improved dwarf type with sky-blue flowers in profusion. The finest Chinese forget-menot; excellent for garden and for cutting.

Pkt. 15c; 1/4 oz. 35c; oz. \$1.00

#### CYPRESS VINE

Scarlet Rapid climber with feathery foliage and tiny star-shaped flowers. Pkt. 10c; 1/4 oz. 40c; oz. \$1.25

**DAHLIA** From seed planted early Dahlias bloom freely the first year. Very variable but many plants produce very fine large flowers.

Extra Double Mixed A selection from the best large-flowered varieties.

Pkt. 25c; ½ oz. 90c
Unwin's Dwarf Hybrids 3 ft. Artistic semi-double flow