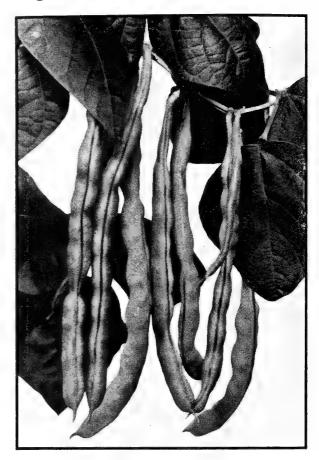

SEED TREATMENT. The treatment of seeds before planting is good insurance against loss and poor stands due to unfavorable weather and soil conditions. The so called failure of seeds to germinate is more often due to outside influences than any fault in the seeds themselves. The most effective materials we have found for seed treatment for good general use are Spergon and Phygon. These are particularly effective on Beans, Beet, Com, Spinach and Squash and beneficial to a lesser degree on many other seeds. It is important that the right amount of the right material be used or germination may be retarded.