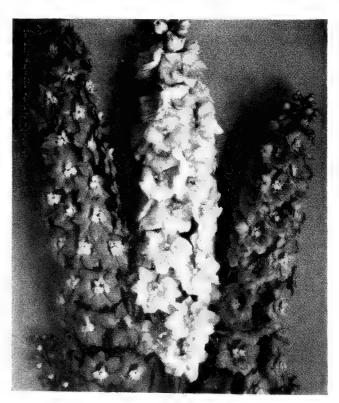

00 seeds \$3.00

Sprengeri, semi climbing form.
100 seeds 30c; 100 seeds \$2.50

BAPTISIA AUSTRALIS (False Indigo) 3-4 ft. Showy spikes of dark blue pea-shaped flowers.

Pkt. 15c

**BELLIS PERENNIS (English Daisy)** Biennial. An early spring favorite; fine for borders; benefitted by partial shade. Grow same as Pansy.

Double Red (Monstrosa) 8 in. Dark red Pkt. 15c; 1/8 oz. \$1.00

Double Rose (Monstrosa) 8 in. Giant-flowered

Pkt. 15c; 1/8 oz. \$1.00

Double White (Monstrosa)

Pkt. 15c; 1/8 oz. \$1.00

**Double Mixed** Slightly smaller flowered than the Montrosa type Free-flowering

Pkt. 15c; 1/8 oz. 85c; 1/4 oz. \$1.45; oz. \$5.00

#### AUBRETIA (Purple Rock Cress)

Large-flowered Hybrids 4 in. Dwarf free-flowering plant with masses of purple and lilac flowers in early spring.

Pkt. 15c



Delphinium, Giant Pacific Hybrids

CAMPANULA A varied family, all with bell-shaped flowers of white, pink and blue.

Medium (Canterbury Bells) 2 ft. Popular biennial with erect pyramidal growth and showy flowers.

Cup and Saucer, Mixed Large bells with a flat saucer-shaped calyx, resembling a cup on a saucer. Pkt. 15c; 1/8 oz. 40c; 1/4 oz. 65c; oz. \$2.00

Single Robust free flowering type with large flowers completely covering the plant.

Blue; Lavender; Pink; White; Mixed.

Each—Pkt. 10c; 1/4 oz. 35c; oz. \$1.00

Persicifolia (Peach Bells) 21/2 ft. Perennial, tufted with spikes of fine bell-shaped flowers.

Blue; White Each—Pkt. 10c

Carpatica (Hare Bell) 6 in. Dainty bells opening upward; graceful stems above a rosette of shining green leaves. Flowers all summer.

White: Blue Each-Pkt