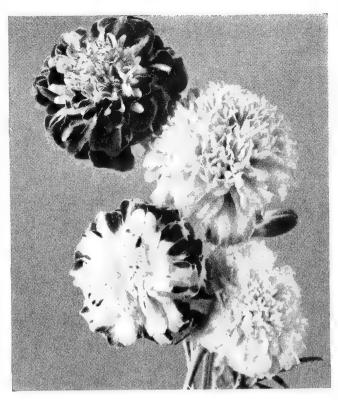

of brilliant orange, gracefully arranged. A most artistic cut

flower. Pkt. 10c; ¼ oz. 40c; oz. \$1.20 Burpee Gold 2½ ft. Large double flowers of pure deep orange, similar to Guinea Gold but without odor.

Pkt. 10c; 1/4 oz. 40c; oz. \$1.20 Yellow Supreme 21/2 ft. Lovely shade of creamy yellow,

a fitting companion to Guinea Gold.

Pkt. 10c; 1/4 oz. 40c; oz. \$1.20

African Tall Double Mixed 3 ft. Improved strain with a high percentage of large fully double flowers.

Pkt. 10c; 1/4 oz. 35c; oz. \$1.00

FRENCH DWARF MARIGOLDS The French Marigold has many dwarf varieties about 18 inches or less in height and is prized for its very free flowering habit for bedding and edgings. Flowers freely in poor dry soil.

Try some of the new varieties—they are wonderful for garden color and for cutting.



Marigold, Miniature Gem

Flash New bright flame colored single, offset with brilliant orange. Dwarf and profuse flowering.

Pkt. 15c; 1/8 oz. 25c; 1/4 oz. 40c

Butterball Clear golden yellow, guard petals lightly tipped red, very dwarf and free-flowering.

Pkt. 15c; ½ oz. 30c; ¼ oz. 50c; oz. \$1.50

Scarlet Glow 20 in. Attractive double with the form and glowing deep bronze scarlet of a hardy chrysan-themum.

Pkt. 15c; 1/8 oz. 30c; 1/4 oz. 50c; oz. \$1.50; 1/4 lb. \$5.00

Harmony, Extra Dwarf New selection, very compact and free flowering. Bright maroon red with golden yellow crested center.

Pkt. 15c; ½ oz. 30c; ¼ oz. 50c; oz. \$1.50; ¼ lb. \$5.00

Harmony 16 in. Original taller type.

Pkt. 10c; 1/8 oz. 25c; 1/4 oz. 35c; oz. \$1.00

Sunkist Intense orange, fully double. A neat compact p