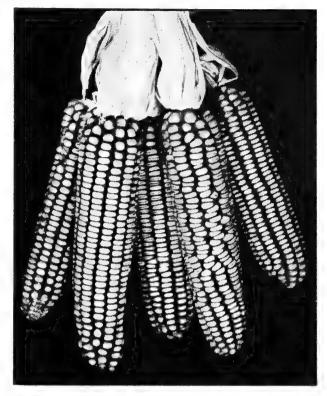

25

Dark Crimson Rich shade.

Newport Pink Salmon pink.

Scarlet Beauty, glowing scarlet.

White, large flowering

Each—Pkt. 10c; 1/8 oz. 30c; 1/4 oz. 45c

Double Mixed, Splendid colors.

Pkt. 10c;  $\frac{1}{8}$  oz. 35c;  $\frac{1}{4}$  oz. 55c; oz. \$1.60

Dwarf Single Mixed (Alpine) 1 ft. Very compact type free flowering and fine for borders.

Pkt. 10c; 1/8 oz. 30c; 1/4 oz. 45c

Dwarf Double Mixed

Pkt. 10c; 1/8 oz. 40c; 1/4 oz. 70c; oz. \$2.25

TROLLIUS, Orange Princess Globe shaped double flowers of bright orange.

VALERIAN (Garden Heliotrope)

Mixed 2 ft. Feathery sprays of white, pink and crimson throughout the summer.

WALLFLOWER Biennial, old-fashioned English favorite Single Mixed 20 in. Very fragrant; requires protection in winter.

## FIELD AND ENSILAGE CORNS



U. S. No. 13



CORNELL 29-3

## **Ensilage Varieties**

Later, leafier varieties producing heavy tonnage of ensilage per acre. Many will yield heavy crops of ears if planted early and spaced thinly for each stalk to develop. The hybrid varieties have strong root systems and usually outyield the open-pollinated kinds.

**IDAHYBRID 544,** 105 days. Yellow dent with uniformly large ears and strong leafy stalks. For late grain or ensilage.

**IMPROVED LEAMING,** 110 days. Standard ensilage and late grain corn. Many stalks produce two long ears

**SWEEPSTAKES, WESTBRANCH** (**Red**), 110 days. Earliest true ensilage corn which produces mature ears in this climate.

YELLOW SWEEPSTAKES, 110 days. Immense leafy stalks usually ready for cutting a few days later than Westbranch. Ears are large and long with very