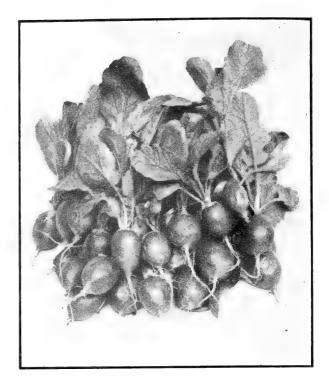

10c; oz. 15c; 1/4 lb. 40c; lb. \$1.20

GIANT WHITE STUTTGART A large summer or fall variety with smooth, white, Turnip-shaped roots 3 to 4 inches in diameter.

Pkt. 10c; oz. 25c; 1/4 lb. 65c; lb. \$2.00

ROUND BLACK FALL SPANISH Winter variety. Smooth, round, coal-black roots 3 to 4 inches in diameter. Very select stock.

Pkt. 10c; oz. 25c; 1/4 lb. 65c; lb. \$2.00

### SALSIFY

Sow in light deep soil in rows 18 inches apart and thin to 2 or 3 inches. The roots should be well-grown in October, when a supply may be stored for winter use, or the roots may be left in the ground until spring like Parsnips. Known as Vegetable Oyster.

MAMMOTH SANDWICH ISLAND Grows to an extra large size and quite smooth. Very mild and delicate in flavor.

Pkt. 15c; ½ oz. 40c; oz. 65c; ¼ lb. \$1.75; lb. \$6.00



Cavalier

### SORREL

Often called Sour Grass. When once planted, beds last for several years. Sow in spring or summer in 15 inch rows. Runs to seed unless kept cut.

LARGE LEAVED Improved type with extra large, broad light green leaves. Pkt. 10c; oz. 50c; 1/4 lb. \$1.50; lb. \$5.00

NARROW LEAVED Long slender leaves, rather upright in growth; the strain preferred for market.

Pkt. 10c; oz. 70c; 1/4 lb. \$2.00; lb. \$7.00

### RHUBARB

While Rhubarb can be grown from seed it is more satisfactory and quicker to establish a bed from root divisions. Fertilize heavily for large stalks.

CHIPMAN'S CANADA RED Deep red stalks with uniformly deep red flesh. Sauce from Canada Red Rhubarb is a most attractive red color.

Roots only, each 75c; 3 for \$2.10; 10 for \$6.50; prepaid

MACDONALD New bri