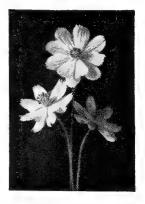

ellow flowers. Pkt. 10c; 1/4 oz 35c; oz. 90c

#### CHRYSANTHEMUM

Coronarium, Double Mixed 3 ft. Showy flowers of white, lemon and orange. Should not be confused with the hardy Chrysanthemums.

### CINERARIA

Mixed,

Cremer's Prize Strain Superb large flowered selection of this brilliant greenhouse plant.

Candidissima (Dusty Miller) Fine cut silver leaved plant for edgings and window boxes.

Pkt. 10c; 1/4 oz. 30c

#### CLARKIA

Elegans, Mixed 2 ft. Pretty plant with many small Carnation-like flowers in delicate colors. Fine for cut-Pkt. 10c; 1/4 oz. 40c.

#### CLEOME

Giant Pink Queen Improved strain of Spider Plant with large heads of curiously shaped deep pink flowers. This is one of the few plants not subject to attacks by either disease or insects. Pkt. 15c; 1/8 oz. 40c



Candytuft



Cosmos Orange Flare

#### COBAEA SCANDENS

**Blue** Rapid glowing climber with attractive glossy foliage and graceful bell-shaped flowers. One of the best vines for a screen. Pkt. 15c; 1/8 oz. 40c; 1/4 oz. 70c

#### **COCKSCOMB**

**Empress** 10 in. Immense combs of brilliant scarlet. Very dwarf large-flowered strain.

Pkt. 10c; ½ oz. 40c; ¼ oz. 65c; oz. \$2.00

Tall Mixed 3 ft. Bright colors. Pkt. 10c; ¼ oz. 40c

COLEUS (Foliage Plant)

Pyrenees Giant, Mixed 12 in Giant strain with very large bright colored leaves

Pkt. 25c; 1/16 oz. \$1.65; 1/8 oz. \$3.00

Glory of Vichy 12 in. An extra fine selection with exceptionally bright colors and unusual markings.

Pkt. 25c; 1/16 oz. \$2.05; ½ oz. \$4.00

CORN, ORNAMENTAL (Squaw Corn) Splendid mixture of red, white, yellow, blue, black and stri