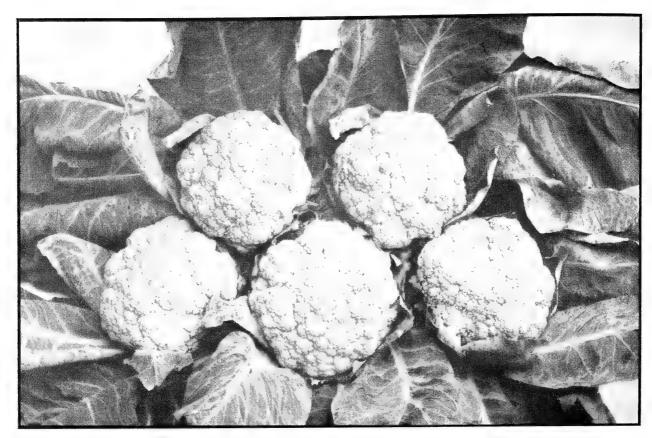

and sweetest of all carrots. For maincrop the deep reddish orange roots are most attractive. The roots are 8 to 10 inches long, coreless and taper to a blunt point.

Pkt. 10c; oz. 30c; 1/4 lb. 85c; lb. \$2.75

### BRUSSELS SPROUTS

A species of the Cabbage family producing small tight heads along the stalk. Sow in early spring and transplant in 3 foot rows, allowing 18 inches to 2 feet between plants. The flavor and hardness of heads is improved by early frosts.

IMPROVED LONG ISLAND HALF DWARF Heavy cropping strain with strong stocky plants and large hard sprouts. Pkt. 15c; oz. \$1.00

### CARDOON

Plant similar to Globe Artichoke but has fleshy stalks which have a delicate flavor when blanched with earth and straw in the fall.

LARGE SOLID Fine large stalked variety.

Pkt. 15c; oz. 75c



Early Snowball, select strain

### CAULIFLOWER

Cauliflower is easily grown if properly cared for, although to be a profitable market crop it is somewhat particular as to soil and location. For the early crop it should be planted in a greenhouse or hot bed in March and transplanted as soon as weather will permit. Sow in May and transplant 18 inches apart in rows 3 feet apart for the late crop. Cultivate thoroughly and frequently to keep plants in good growing condition. When heads begin to form it may be necessary to bunch the leaves together and tie loosely to protect them from the sun

**EARLY SNOWBALL, SUPERSTRAIN** An unusually fine **strain for market**. Extra early, medium size and pure white. Heads mature uniformly

Pkt. 25c; 1/2 oz. \$1.90; oz. \$3.50; 1/4 lb. \$12.00

**SNOWBALL