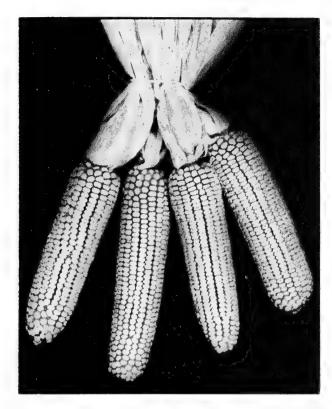

z. 40c; oz. \$1.25

Dark Crimson Rich shade.

Newport Pink Salmon pink.

Scarlet Beauty, glowing scarlet.

White, large flowering

Each—Pkt. 10c; 1/8 oz. 30c; 1/4 oz. 45c

Double Mixed, Splendid colors.

Pkt. 10c;  $\frac{1}{8}$  oz. 35c;  $\frac{1}{4}$  oz. 55c; oz. \$1.60

Dwarf Single Mixed (Alpine) 1 ft. Very compact type free flowering and fine for borders.

Pkt. 10c; 1/8 oz. 30c; 1/4 oz. 45c

Dwarf Double Mixed

Pkt. 10c; 1/8 oz. 40c; 1/4 oz. 70c; oz. \$2.25

TROLLIUS, Orange Princess Globe shaped double flowers of bright orange.

VALERIAN (Garden Heliotrope)

Mixed 2 ft. Feathery sprays of white, pink and crimson throughout the summer.

WALLFLOWER Biennial, old-fashioned English favorite Single Mixed 20 in. Very fragrant; requires protection in winter.

## FIELD AND ENSILAGE CORNS



U. S. No. 13



CORNELL 29-3

## **Ensilage Varieties**

Later, leafier varieties producing heavy tonnage of ensilage per acre. Many will yield heavy crops of ears if planted early and spaced thinly for each stalk to develop. The hybrid varieties have strong root systems and usually outyield the open-pollinated kinds.

**IDAHYBRID 544,** 105 days. Yellow dent with uniformly large ears and strong leafy stalks. For late grain or ensilage.

**IMPROVED LEAMING,** 110 days. Standard ensilage and late grain corn. Many stalks produce two long ears

**SWEEPSTAKES, WESTBRANCH** (**Red**), 110 days. Earliest true ensilage corn which produces mature ears in this climate.

YELLOW SWEEPSTAKES, 110 days. Immense leafy stalks usually ready for cutting a few days later than Westbranch. Ears are large an