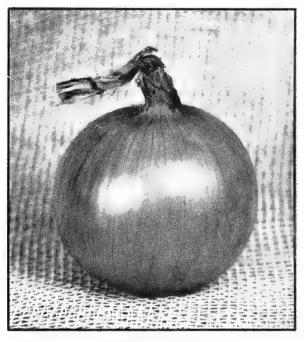

Pkt. 10c; oz. 65c; 1/4 lb. \$1.75; lb. \$6.00

WHITE LISBON A mild sweet variety for green bunching. Produces early in the season large white stalks much larger than other onions, remains in edible condition for a long time.

Pkt. 10c; oz. 55c; 1/4 lb. \$1.50; lb. \$5.00

**HARDY WHITE BUNCHING** Hardy variety which makes 3 to 5 stalks to a plant in early spring. Produces a large crop of handsome bunch onions.

Pkt. 10c; oz. 60c; 1/4 lb. \$1.65; lb. \$5.50

**GOLDEN GLOBE** New globe shaped onion for producing onion sets. Finer grained and of more attractive appearance than Ebenezer.

Pkt. 10c; oz. 65c; 1/4 lb. \$1.75; lb. \$6.00; 5 lbs. \$28.50

**EBENEZER** The popular thick flattened yellow sort for producing onion sets.

Pkt. 10c; oz. 60c; 1/4 lb. \$1.70; lb. \$5.75; 5 lbs. \$27.50



Early Yellow Globe

### ONION SETS

These small onions grow rapidly and produce a fine crop of large bulbs much earlier and surer than from seed. Plant very early in Spring in 15-inch rows 2 to 3 inches between bulbs and cover deeply with earth. Also used in home gardens for rareripes which are grown quickly and are of fine mild flavor. Prices subject to change.

GOLDEN GLOBE EBENEZER (Yellow) RED (Wethersfield Large Red) WHITE (White Portugal)

Lb. 45c; 2 lbs. 85c; 4 lbs. \$1.50; 8 lbs. \$2.50, postpaid
Ask for prices in larger quantities.



Onion Sets

### PEAS

Peas should be sown as early as possible in order to mature before the hot summer weather. To secure an extra early crop the smooth seeded varieties may be sown just as soon as the ground can be worked. The wrinkled varieties