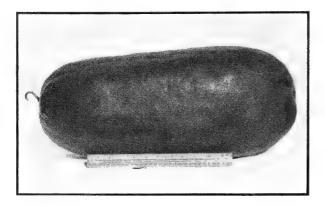

variety of fine quality, medium-sized, flattened in shape with deep salmon flesh and small seed cavity.

Pkt. 10c; oz. 30c; 1/4 lb. 85c; lb. \$2.75

HALE'S BEST Medium early melon of the Rocky Ford type with thick salmon flesh. Well-netted

Pkt. 10c; oz. 30c; 1/4 lb. 85c; lb. \$2.75

ORDER SEEDS EARLY We have been much pleased to receive many orders for seed early in the season. While we do not always ship these at once, except for items needed for immediate planting, it allows us to give them our best and most careful attention and lessens the congestion and delay at the peak of the shipping season.

### WATERMELON

Watermelons require the same treatment as Muskmelons except that they should be planted 8 to 10 feet apart. They are a trifle hardier and may be planted a few days earlier.



Improved Kleckley's Sweet

COLE'S EARLY Extra early and a sure cropper. Round, with striped skin and rich red flesh.

Pkt. 10c; oz. 25c; 1/4 lb. 65c; lb. \$2.00

DIXIE QUEEN Much in demand for both home and market. Nearly round with light green skin marked with darker stripes. Flesh is deep pink, sweet and tender; seeds small and white.

Pkt. 10c; oz. 30c; 1/4 lb. 90c; lb. \$3.00

EARLY NORTHERN SWEET This new extra early variety really produces good quality melons in the northern states. Medium-size, skin dark green, flesh bright pink. Pkt. 10c; oz. 25c; 1/4 lb. 70c; lb. \$2.25

ICE BOX Desirable small round melon averaging 6 inches in diameter. Dark green with faint markings and sugary red flesh.

Pkt. 10c; oz. 30c; 1/4 lb. 90c; lb. \$3.00

IMPROVED KLECKLEY'S SWEET (Wondermelon) Earli