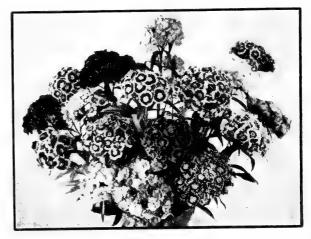

2 in. Splendid mixture of dwarf growing perennials suited to rock garden culture
Pkt. 15c; 1/8 oz. 40c

SCABIOSA CAUCASICA (Mourning Bride)
House's New Hybrids 2 ft. Improved strain with large flowers in shades of blue and lavender. Fine cut flower.

SHASTA DAISY

Westralia 2 ft. A glorified form of the common white field daisy with many large blooms 3 to 4 inches across Pkt. 10c; 1/8 oz. 25c

STATICE LATIFOLIA (See Lavender) 12 in. Clouds of tiny lavender flowers. Everlasting. Pkt. 10c

STOKESIA (Cornflower Aster)

Blue 2 ft. Handsome deep lavender flowers from July until frost. Pkt. 15c

STRAWBERRY (Alpine, runnerless)

Hartzland Small fruited, quick growing variety with long crimson fruits. Seed planted in early spring may produce a good crop by fall and continue for several

Pkt. 25c



Sweet Wiliam

SWEET WILLIAM Well-known old-fashioned flower with large, showy, flat flower-heads in bright colors.

Single Mixed 11/2 ft. Large-flowered. Very showy. Pkt. 10c; 1/8 oz. 25c; 1/4 oz. 40c; oz. \$1.25

Dark Crimson Rich shade.

Newport Pink Salmon pink.

Scarlet Beauty, glowing scarlet.

White, large flowering

Each—Pkt. 10c; 1/8 oz. 30c; 1/4 oz. 45c

Double Mixed, Splendid colors.

Pkt. 10c;  $\frac{1}{8}$  oz. 35c;  $\frac{1}{4}$  oz. 55c; oz. \$1.60

Dwarf Single Mixed (Alpine) 1 ft. Very compact type free flowering and fine for borders.

Pkt. 10c; 1/8 oz. 30c; 1/4 oz. 45c

Dwarf Double Mixed

Pkt. 10c; 1/8 oz. 40c; 1/4 oz. 70c; oz. \$2.25

TROLLIUS, Orange Princess Globe shaped double flowers of bright orange.

VALERIAN (Garden Heliotrope)

Mixed 2 ft. Feathery sprays of