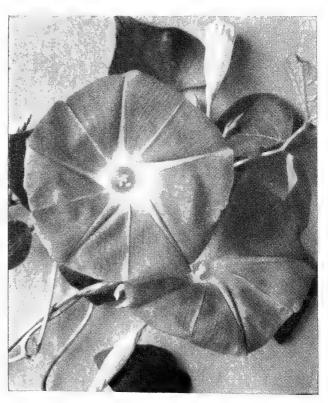

e Profuse bloomer with single light blue blossoms 31/2 to 4 inches in diameter. Sow in pots and transplant for early flowering. True light blue, early-Pkt. 10c; 1/4 oz. 30c; oz. 75c flowering strain.

Imperial, Single Mixed Giant-flowered with attractive Pkt. 10c; 1/4 oz. 30c; oz. 80c large leaves.

Tall or Climbing, Mixed Profuse flowering, rapid Pkt. 10c; oz. 30c climber.

See Cardinal Climber, Cypress Vine and Moonflower for other species of Ipomoea.

#### KOCHIA (Mexican Fire Bush)

Childsii 2 ft. Symmetrical feathery leaved plant turning to a beautiful bronze red in autumn.

Pkt. 10c; oz. 30c

#### LANTANA

New Hybrids Mixed Trailing Brazilian shrub that makes a good display the first year from seed. Verbenalike clusters of orange, crimson and rose blossoms. Plant early under glass.



Ipomoea, Heavenly Blue

**LARKSPUR** (Annual Delphinium) Handsome spikes of white, rose and blue for garden decoration and cutting. May be planted very early.

Giant Imperial 4 ft., New giant flowered strain with full double flowers and long upright stems. Blue Spire (deep blue); Carmine King; Exquisite Pink; Lilac Spire; White Spire; Mixed.

Each-Pkt. 15c; 1/4 oz. 35c; oz. \$1.00

Tall Double Stock-flowered, Mixed 3 ft. Long spikes of large double flowers. Pkt. 10c; 1/4 oz. 30c; oz. 75c

**Regal Hybrids,** Superior new strain with tall Delphinium-like spikes; flowers large, fully double and well spaced. **Pkt. 25c; ¼ oz. 65c; oz. \$2.00** 

LINARIA (Wild Snapdragon)

Fairy Bouquet 8 in. Lovely little spikes in distinct pastel shades, Resembles tiny Snapdragons.

Pkt. 15c

**LINUM, Grand