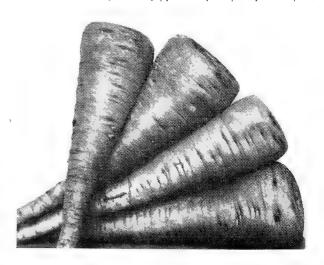

A new selection, extra dark green and finely curled, long stemmed and very hardy.

Pkt. 10c; oz. 20c; 1/4 lb. 60c; lb. \$1.75

HAMBURG TURNIP ROOTED The edible root of this variety resembles a small Parsnip and is used in soups and stews; leaves plain.

Pkt. 10c; oz. 20c; 1/4 lb. 60c; lb. \$1.75

### PARSNIP

Sow before May 15th in rows 18 inches apart covering lightly. Thin to 3 inches apart, Parsnips are improved by frost and may be left in the ground through the winter.

ALL AMERICAN New and fine strain with smooth white roots. Medium length, tapering to a stump root. Very fine quality.

Pkt. 10c; oz. 25c; ¼ lb. 60c; lb. \$1.65; 5 lbs. \$7.75

CHAMPION HOLLOW CROWN Smooth, clean and perfectly formed. Good all purpose Parsnip.

Pkt. 10c; oz. 25c; 1/4 lb. 60c; lb. \$1.65; 5 lbs. \$7.75



### ONION

For this important crop a clean, rich piece of land should be selected. As early as possible in the spring work the soil into a mellow loose condition and fertilize well. Sow in rows 15 inches apart, covering lightly. When plants are strong enough to handle thin to 2 inches apart. Cultivate frequently and remove all weeds. Early Onions are produced by sowing the seed in hotbeds in February or March and transplanting, also by planting Onion Sets.

**EARLY YELLOW GLOBE** A new heavy yielding variety maturing three weeks earlier than other globe shaped varieties, color light golden yellow.

Pkt. 10c; oz. 60c; 1/4 lb. \$1.70; lb. \$5.75; 5 lbs. \$27.50

**SOUTHPORT RED GLOBE** Of perfect globe shape; good size with deep red skin, flesh fine-grained and mild.

Pkt. 10c; oz. 55c; 1/