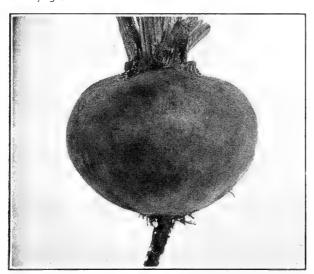

SEED TREATMENT. The treatment of seeds before planting is good insurance against loss and poor stands due to unfavorable weather and soil conditions. The so called failure of seeds to germinate is more often due to outside influences than any fault in the seeds themselves. The most effective materials we have found for seed treatment for good general use are Spergon and Phygon. These are particularly effective on Beans, Beet, Com, Spinach and Squash and beneficial to a lesser degree on many other seeds. It is important that the right amount of the right material be used or germination may be retarded.