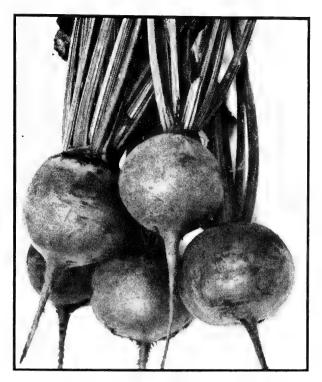

SEED TREATMENT. The treatment of seeds before planting is good insurance against loss and poor stands due to unfavorable weather and soil conditions. The so called failure of seeds to germinate is more often due to outside influences than any fault in the seeds themselves. The most effective materials we have found for seed treatment for good general use are Spergon and Phygon. These are particularly effective on Beans, Beet, Com, Spinach and Squash and beneficial to a lesser degree on many other seeds. It is important that the right amount of the right material be used or germination may be retarded.