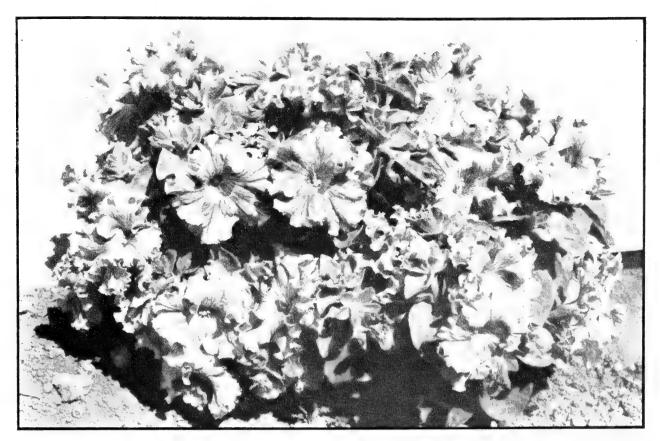

strains for brilliance of color, substance of flower, and stocky and vigorous growth of plant.

Monch, giant pure yellow, early flowering.

Pay Dirt, Largest golden yellow, dark rays.

Raspberry Rose, beautiful rose shades Each—Pkt. 25c; ½ oz. \$2.30; ¼ oz. \$4.25; oz. \$15.00 Berna, dark blue.

Cardinal, gamet shades.

Coronation Gold, pure yellow.

Lake of Thun, bright blue, dark blotch.

Mount Blanc, pure white.

Rhinegold, golden yellow, brown blotch.

Velvet Jewel, deep velvety purple.

Yellow Master, largest pure yellow.
Each—Pkt. 25c; 1/8 oz. \$1.85; 1/4 oz. \$3.40; oz. \$11.75
Swiss Giants Mixed Containing the richest colors

Pkt. 25c; ½ oz. \$1.50; ¼ oz. \$2.75; oz. \$9.00 Special Mixture Very large-flowered with good range of color. Pkt. 15c; ½ oz. 80c; ¼ oz. \$1.40; oz. \$4.75



Petunia, Little Giants Outstanding Bedding Variety

PETUNIA One of the most popular flowering plants either massed in beds, in window boxes, as borders or specimen plants. Free of bloom and thrives everywhere, even in partial shades. The expensive varieties should be carefully sown in flats.

Fire Chief, Prizewinning brilliant fire cracker red, a new color in Petunias. 12-15 inch rounded plants covered with flaming flowers from early summer to frost. Pkt. 25c

All Double, Mixed Giant flowered dwarf plants with 100% double flowers. Pkt. \$1.50

Double Fringed Mixed 18 in. Giant double flowers with fringed edges, splendid colors. Pkt. 50c; 1/64 oz. \$5.60 Dwarf Giants of California 12 in. Exhibition strain with beautifully ruffled and fringed blooms of immense size and fine color. Pkt. 25c