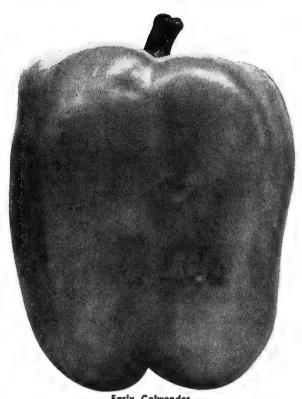

e and size.

Pkt. 15c; ½ oz. 55c; oz. 90c; ¼ lb. \$2.75; lb. \$9.00

KING OF THE NORTH Early, large, long pepper of heavy yielding habit, medium sized plant.

Pkt. 15c; ½ oz. 50c; oz. 85c; ¼ lb. \$2.50; lb. \$8.50

LARGE BULL NOSE, HOT Medium-sized square ended fruit; largest fruited hot variety.

Pkt. 15c; 1/2 oz. 50c; oz. 80c; 1/4 lb. \$2.25; lb. \$8.00

LARGE SWEET CHEESE Thick-meated Tomato-shaped Pepper, very prolific and sweet.

Pkt. 15c; 1/2 oz. 55c; oz. 90c; 1/4 lb. \$2.75; lb. \$9.00

MAMMOTH NEAPOLITAN Early light green fruit larger and longer than the true Neapolitan.

Pkt. 15c; 1/2 oz. 60c; oz. \$1.00; 1/4 lb. \$3.00; lb. \$10.00

NEAPOLITAN (Sweet Italian) Extra early, with slender light green fruit growing upright.

Pkt. 15c; 1/2 oz. 50c; oz. 80c; 1/4 lb. \$2.25; lb. \$8.00



Early Calwonder

WORLDBEATER A very large thick-fleshed Pepper of mild flavor. Late, but matures early enough to produce an enormous crop.

Pkt. 15c; 1/2 oz. 45c; oz. 75c; 1/4 lb. \$2.15; lb. \$7.50

LONG RED CAYENNE Slender pointed fruit, somewhat curved. Bright red and very hot.

Pkt. 15c;  $\frac{1}{2}$  oz. 50c; oz. 80c;  $\frac{1}{4}$  lb. \$2.25; lb. \$8.00

LONG RED CAYENNE, LARGE Fruits are about three times the size of the slender variety.

Pkt. 15c;  $\frac{1}{2}$  oz. 50c; oz. 80c;  $\frac{1}{4}$  lb. \$2.25; lb. \$8.00

LARGE RED CHERRY Canning variety. Flattened round fruit 11/2 inches in diameter. Bright red when ripe and very pungent

Pkt. 15c; 1/2 oz. 50c; oz. 80c; 1/4 lb. \$2.25; lb. \$8.00

### PUMPKIN

Best results are obtained when planted in rich soil. When the groun