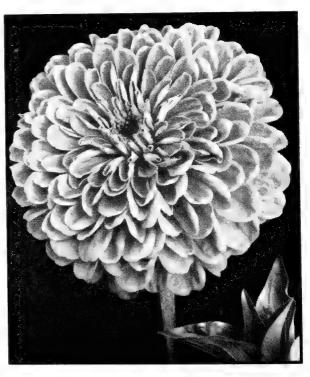

nse flower.

VERBENA Of trailing habit with clusters of bright flowers; continuously in bloom.

Large-flowered, Mixed Bright scarlet, blue, pink and Pkt. 10c;  $\frac{1}{8}$  oz. 40c;  $\frac{1}{4}$  oz. 75c; oz. \$2.50 white

Dwarf Compact, Mixed Graceful upright type, compact and free-flowering.

Pkt. 15c; 1/8 oz. 55c; 1/4 oz. 95c; oz. \$3.00

Royal Bouquet, Mixed 16 inch, Upright type for boxes, bedding and cutting, bright colors.

Pkt. 15c; 1/8 oz. 55c; 1/4 oz. 95c; oz. \$3.00

VINCA (Periwinkle) Mixed 12 in. Ornamental plant with dark green glossy foliage and showy single flowers all Pkt. 10c summer.

WALLFLOWER Old-fashioned English favorite, fragrant flowers in yellow, bronze and red.

Parisian Forcing 12 in. Early, blooms in open ground in Pkt. 10c; 1/4 oz. 30c; oz. 80c 4 months.



Zinnia, Giant Dahlia-flowered

ZINNIA One of the most easily grown and satisfactory garden plants. Succeeds well in any soil. Makes a bright and lasting show all summer.

Super Giants, Mixed 3 ft. New strain with immense flowers, fully double, with new and interesting types of flower and great color range.

Pkt. 15c; 1/8 oz. 25c; 1/4 oz. 45c; oz. \$1.30

Cactus Flowered Giants, Mixed 21/2 ft. Immense flowers with curled and twisted petals in both bright and delicate colors. Very artistic blooms for cutting. Pkt. 15c; 1/8 oz. 30c; 1/4 oz. 50c; oz. \$1.50

Red and Gold Mixture 3 ft. Large flowered varieties with the bright and glowing colors of autumn foliage: scarlet, red, orange, lemon and gold in a brilliant Pkt. 10c; 1/8 oz. 25c; 1/4 oz. 40c; oz. \$1.10

Giant Dahlia-flowered 21/2 ft.