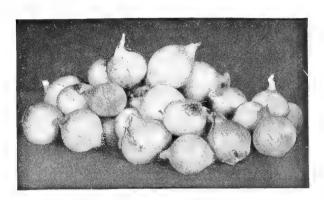

more attractive appearance than Ebenezer.

Pkt. 10c; oz. 65c; 1/4 lb. \$1.75; lb. \$6.00; 5 lbs. \$28.50

**EBENEZER** The popular thick flattened yellow sort for producing onion sets.

Pkt. 10c; oz. 60c; 1/4 lb. \$1.70; lb. \$5.75; 5 lbs. \$27.50



Early Yellow Globe

### ONION SETS

These small onions grow rapidly and produce a fine crop of large bulbs much earlier and surer than from seed. Plant very early in Spring in 15-inch rows 2 to 3 inches between bulbs and cover deeply with earth. Also used in home gardens for rareripes which are grown quickly and are of fine mild flavor. Prices subject to change.

GOLDEN GLOBE EBENEZER (Yellow) RED (Wethersfield Large Red) WHITE (White Portugal)

Lb. 45c; 2 lbs. 85c; 4 lbs. \$1.50; 8 lbs. \$2.50, postpaid
Ask for prices in larger quantities.



Onion Sets

### PEAS

Peas should be sown as early as possible in order to mature before the hot summer weather. To secure an extra early crop the smooth seeded varieties may be sown just as soon as the ground can be worked. The wrinkled varieties are not quite as hardy and should be planted a little later. Sow 2 or 3 inches deep in single or double rows 3 to 4 feet apart. The tall growing sorts require brush or other support. This is not so necessary for the dwarfer varieties but they are greatly benefited if kept off the ground. Inoculation of the seed before planting with Nodogen increases the crop and enriches the soil.



Freezonian

Treat Peas with SPERGON — it increases yield.
1 oz. 25c; 5 oz. \$1.00; 1 lb. \$2.10

Inoculate Peas with NODOGEN — for better crops. Garden size 15c; 1