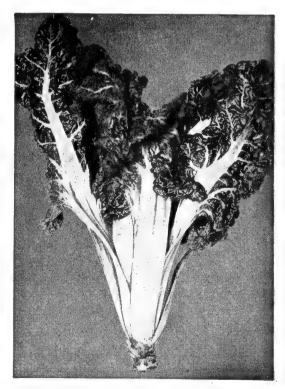

ble resembling and considered by some of superior flavor to Cauliflower.

**DE CICCO** Matures large center heads a week or ten days earlier than Italian Green Sprouting. A robust grower, it produces many small side shoots for bunching. This is the earliest broccoli of good quality.

Pkt. 15c; 1/2 oz. 35c; oz. 55c; 1/4 lb. \$1.50

**EARLY GREEN ITALIAN, OR CALABRESE** Develops in 90 days large green flower heads which are cooked and served in the same manner as Cauliflower. A fine strain, early, with heavy compact heads and many later shoots.

Pkt. 10c;  $\frac{1}{2}$  oz. 30c; oz. 50c;  $\frac{1}{4}$  lb. \$1.40; lb. \$4.50

ITALIAN BROCCOLI RAPE, OR SENAPS Distinct from heading Broccolis. Early, with small flower heads and Turnip-like leaves.

Pkt. 10c; oz. 25c; 1/4 lb. 70c; ib. \$2.25



Fordhook Giant

### CABBAGE

Cabbage thrives in rich, well-drained, loamy soil. For the early crop sow seeds of the early varieties in hotbeds in February or early March. Transfer to cold frames where the young plants may harden before setting in the open ground. Transplant 18 to 24 inches apart in 2½ to 3 ft. rows. The late crop may be sown in the open ground in May. Thin to secure healthy stocky growth.



Copenhagen Market

EARLY JERSEY WAKEFIELD Popular early garden variety, medium sized, conical heads of excellent quality.

Pkt. 10c; oz. 50c; 1/4 lb. \$1.40; lb. \$4.50

**GOLDEN ACRE** Valuable market variety maturing a week or more earlier than Copenhagen Market. Heads are round, firm and uniform. Has few outer leaves and may be planted closely.

Pkt. 10c; oz. 55c; 1/4 lb. \$1.50;