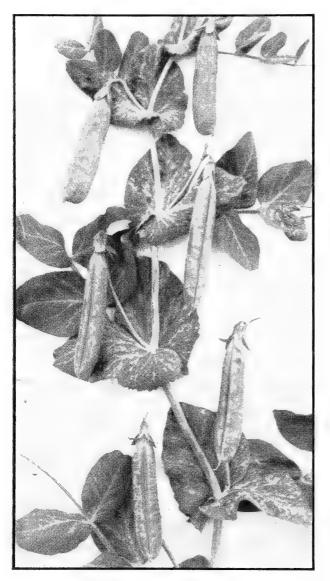

EZER (Yellow) RED (Wethersfield Large Red) WHITE (White Portugal)

Lb. 45c; 2 lbs. 85c; 4 lbs. \$1.50; 8 lbs. \$2.50, postpaid
Ask for prices in larger quantities.



Onion Sets

### PEAS

Peas should be sown as early as possible in order to mature before the hot summer weather. To secure an extra early crop the smooth seeded varieties may be sown just as soon as the ground can be worked. The wrinkled varieties are not quite as hardy and should be planted a little later. Sow 2 or 3 inches deep in single or double rows 3 to 4 feet apart. The tall growing sorts require brush or other support. This is not so necessary for the dwarfer varieties but they are greatly benefited if kept off the ground. Inoculation of the seed before planting with Nodogen increases the crop and enriches the soil.



Freezonian

Treat Peas with SPERGON — it increases yield.
1 oz. 25c; 5 oz. \$1.00; 1 lb. \$2.10

Inoculate Peas with NODOGEN — for better crops. Garden size 15c; 1 bu. 35c

FIRST AND BEST A very old variety known by many names, but still one of the earliest croppers. Seed smooth; height 21/2 feet.

Pkt. 15c;  $\frac{1}{2}$  lb. 25c; lb. 45c; 2 lbs. 85c; 5 lbs. \$1.55; 15 lbs. \$4.05; 100 lbs. \$24.00

LITTLE MARVEL A small-podded variety popular for its prolific habit and good quality; height 18 inches. Very early producer.

Pkt. 15c; ½ lb. 30c; lb. 50c; 2 lbs. 95c;

5 lbs. \$1.90; 15 lbs. \$4.95; 100 lbs. \$28.00

WORLD'S RECORD (Extra Early Gradus) One of the earliest and most popular of large-podded wrinkled peas. Uniformly large pods well filled with handsome large peas for delicious