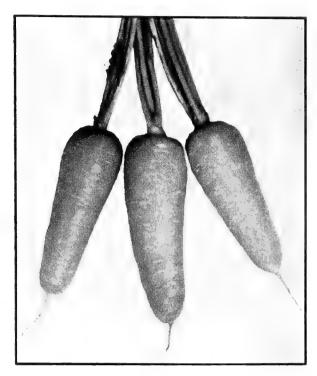

er.

MICHILI Refined strain of the slender hard heading type so uniform that nearly every plant forms a perfect head.

Pkt. 15c; 1/2 oz. 35c; oz. 55c; 1/4 lb. \$1.50

**CHIHILI** Market variety, tall and slender. Large midrib with cylindrical heads 14 to 18 inches in length.

Pkt. 10c; oz. 30c; 1/4 lb. 90c; lb. \$3.00

**WONG BOK, SELECT STRAIN** An early dwarf variety with very large compact heads.

Pkt. 10c; oz. 30c; 1/4 lb. 90c; lb. \$3.00

### CARROT

The Carrot is an easily grown vegetable that gives most satisfactory results in a well-manured sandy loam, thoroughly worked. May be sown for succession from early spring to midsummer. Sow in drills 14 to 16 inches apart and cover lightly. Press the soil firmly over the seed, especially in dry weather. Thin to 2 inches apart in the row.



Improved Chantenay

**AMSTERDAM FORCING** The finest quality early variety for the home garden. Cylindrical roots 5 inches long and not more than an inch in diameter, smooth and dark red with a beautiful waxy sheen.

Pkt. 10c; oz. 35c; 1/4 lb. \$1.00

CORELESS A very handsome early carrot with deep orange color and smooth cylindrical form; about 6 inches in length by 11/2 inches in diameter, free from woody heart or core, and of the best quality. Tops very small and short.

Pkt. 10c; oz. 30c; 1/4 lb. 90c; lb. \$3.00; 5 lbs. \$14.25

**STRONG TOP NANTES** Handsome bright orange root 6 to 8 inches long, nearly cylindrical, smooth and evenly dark colored through the small core. Tops are not large but strong enough for bunching.

Pkt. 10c; oz. 30c; 1/4 lb. 85c; lb. \$2.75; 5 lbs. \$13.00

IM