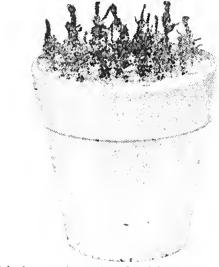

#### FROM THE MOUNTAINS

of Colorado—Bluest of Blue Spruce raised in pots. Guaranteed by the growers to run 95% Koster Blue inside of 5 years. If properly trimmed, these trees will be worth \$25 each in ten years.