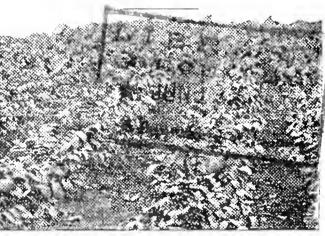

WHILE THEY LAST—
10 TREES, 10-12" \$3.50
10 TREES, 12-18" \$4.50

The thousands of Walnut trees shown above are the property of the HAMMOND PARK BOARD. They are over 8 feet high today. It took three years to convince them that trees they could get for practically nothing when ten years old were just as good as those they had been in the habit of paying from \$1 to \$5 each for.