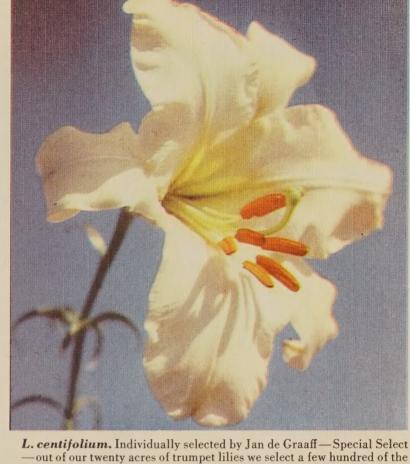

L. centifolium. Individually selected by Jan de Graaff—Special Select—out of our twenty acres of trumpet lilies we select a few hundred of the finest examples, outstanding for color, fine proportion and refinement. Must be ordered early. each, \$1.25; three for \$3.50; per dozen, \$12.50