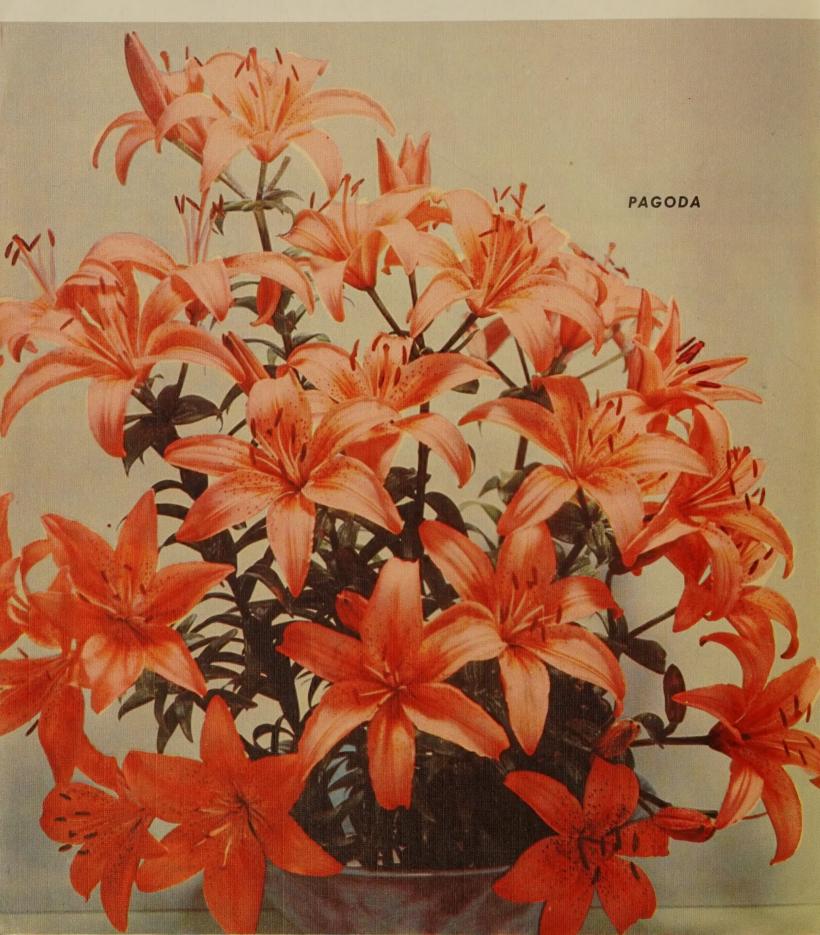

PAGODA, Mid-Century Hybrid. Upright-flowering with large heads of richest apricot blooms on four foot stems. Dark maroon stems, glossy, deep-green foliage. Vigorous, robust, yet immensely graceful, flowers late in June, early July.