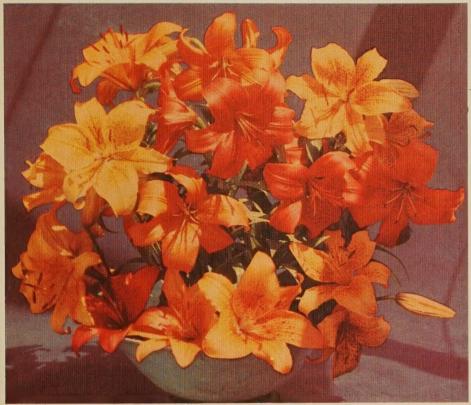

each, \$0.75; three for \$2.00; per dozen, \$7.50

MID-CENTURY HYBRIDS, Mixed. A superb blend of hundreds of types and varieties all in vibrant, glowing shades and in an infinite variety of color and form, they represent the very best in hardy garden lilies. Treat like the named varieties, but order plenty, both for your borders and for each, \$0.90; three for \$2.50; per dozen, \$9.00 cutting. Supply limited.