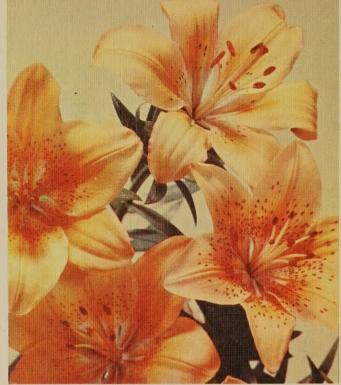

VALENCIA, Mid-Century Hybrid. Outward-facing flowers of rich golden hues on three foot stems, strongly textured petals with mid-rib of bronze and many minute maroon dots. Late June-flowering. One of our best.

each, \$1.25; three for \$3.50

each, \$1.25; three for \$3.50; per dozen, \$12.50

SUNSET LILY, L. pardalinum giganteum. From our immense stocks of this grand lily we offer selected large bulbs. They stand five to seven feet tall, strong stems, will bear as many as twenty flowers. They increase rapidly, very hardy and vigorous, easily grown, plant five inches deep.