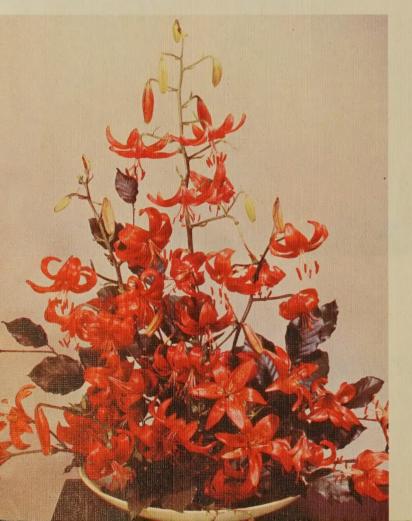

each, \$0.75; three for \$1.75; per dozen, \$7.50

TALISMAN. A completely new and different Tiger Lily, vigorous, prolific with innumerable bulbils growing along the stem; flowers in early July, a month before the Tiger lily. Perfect for the border, for the open woodland, for cutting; stands from five to six feet tall with many large nodding flowers, a "must" for every lily garden.

SUNBURST LILIES are the result of successful crosses of Olympic Hybrids and L. Henryi. Hardy, robust, strong stems up to seven feet. Ten to thirty flowers on mature plants. Vivid orange through mauve shades to bright yellows. Sold only from a mixture this year.