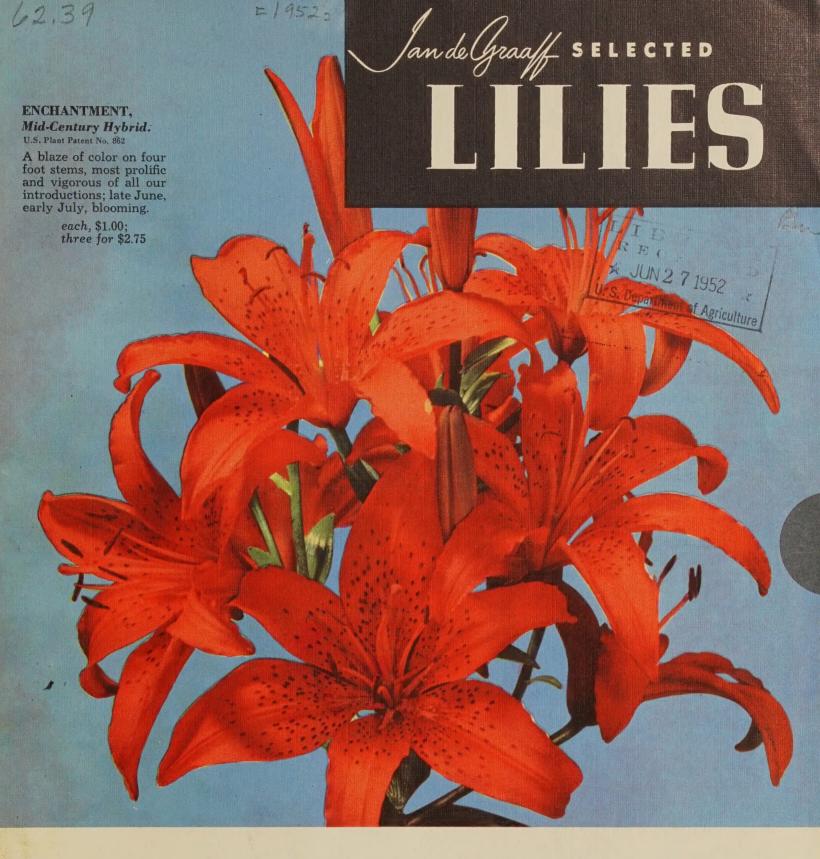

# **Historic, Archive Document**

Do not assume content reflects current scientific knowledge, policies, or practices.

Bring enchantment to your summer garden You will revel in these richly colored new lilies with their vivid splashes of reds, yellows and pinks. Here is a major garden attraction years ahead of time. No matter where you live, you can enjoy better results with this new race of hardy vigorous lilies.

**BRECK'S OF BOSTON** 

Mass.

YOU CAN GROW THESE LILIES WITH THE GREATEST OF EASE. Here is how you do it . . . select a filtered sunlight spot if you live in the warmest sections of our country or a full sunlight spot if you live where cooler summers prevail. Plant with four to six inches of soil over the top of the bulbs. Mulch with good garden compost, leaf mold or old well rotted manure. A moist, porous, well aerated, humus-rich soil, is of course, ideal.