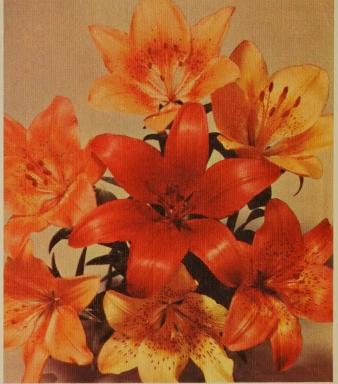

each, \$0.75; three for \$2.00; per dozen, \$7.50

MID-CENTURY HYBRIDS, Mixed. A superb blend of hundreds of types and varieties all in vibrant, glowing shades and in an infinite variety of color and form, they represent the very best in hardy garden lilies. Treat like the named varieties, but order plenty, both for your borders and for each, \$0.90; three for \$2.50; per dozen, \$9.00 cutting. Supply limited.