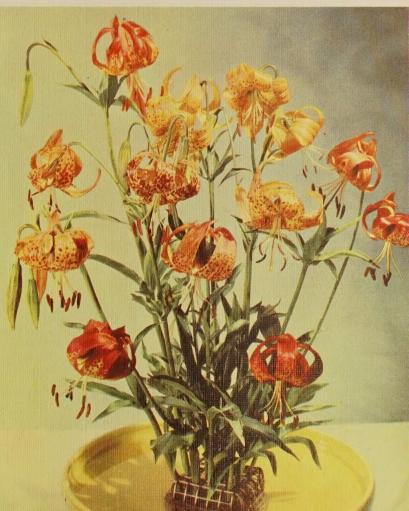

"BELLINGHAM HYBRIDS". Once a major breeding project of Luther Burbank, then the pride of Dr. David Griffith of our U.S.D.A., we offer our new, improved strain of these magnificent American lily hydrids. They like filtered sunlight, stand six feet tall and bear dozens of recurved, gaily-colored flowers—long-lasting, like light, cool soil, wintermulch in cold sections.

### PACIFIC COAST COLLECTION

SUNSET LILY

(L. pardalinum giganteum)

SHUKSAN—a Griffiths hybrid BELLINGHAM HYBRIDS

the seven bulbs . . . \$4.00