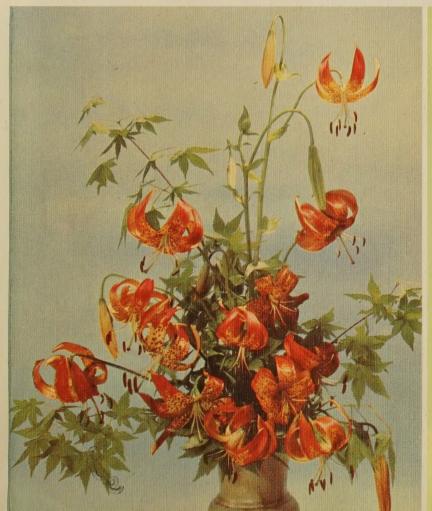

each, \$0.75; three for \$1.75; per dozen, \$7.50

TALISMAN. A completely new and different Tiger Lily, vigorous, prolific with innumerable bulbils growing along the stem; flowers in early July, a month before the Tiger lily. Perfect for the border, for the open woodland, for cutting; stands from five to six feet tall with many large nodding flowers, a "must" for every lily garden.

SUNBURST LILIES are the result of successful crosses of Olympic Hybrids and L. Henryi. Hardy, robust, strong stems up to seven feet. Ten to thirty flowers on mature plants. Vivid orange through mauve shades to bright yellows. Sold only from a mixture this year.