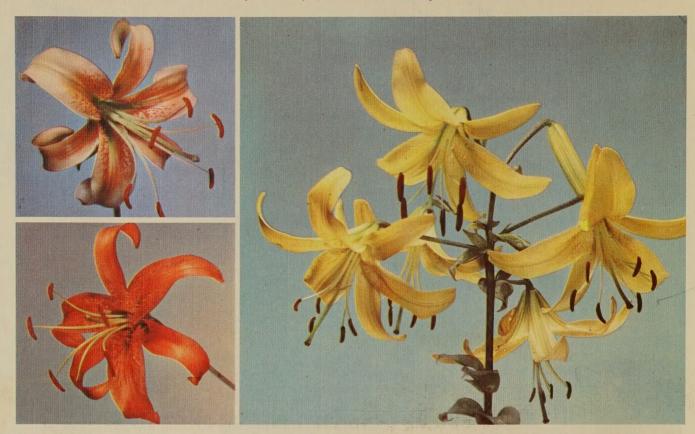

L. centifolium
"Olympic Hybrid"

JOAN EVANS, Mid-Century Hybrid. Gay, clear, sparkling orange-yellow color, upright-flowering on four foot stems, early July and later than the others in this group, it extends your flowering season. Extremely sturdy, tall, handsome and graceful, Joan Evans, a newcomer to our lily family, is one of which we are justifiably proud. each, \$1.25; three for \$3.50

VALENCIA, Mid-Century Hybrid. Outward-facing flowers of rich golden hues on three foot stems, strongly textured petals with mid-rib of bronze and many minute maroon dots. Late June-flowering. One of our best.

SUNBURST LILIES are the result of successful crosses of Olympic Hybrids and L. Henryi. Hardy, robust, strong stems up to seven feet. Ten to thirty flowers on mature plants. Vivid orange through mauve shades to bright yellows. Sold only from a mixture this year.