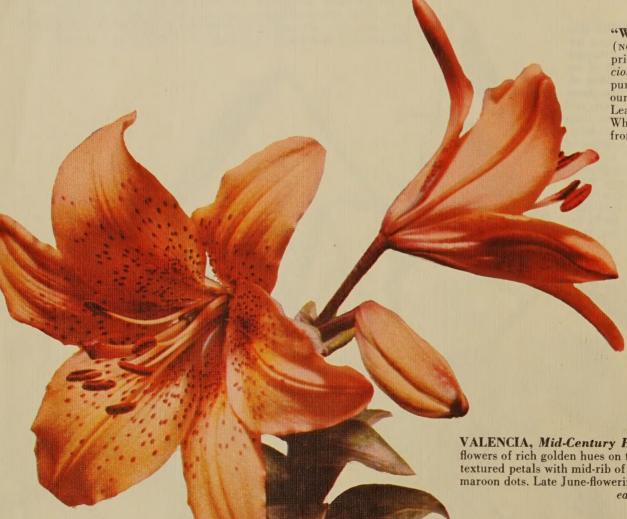

VALENCIA, Mid-Century Hybrid. Outward-facing flowers of rich golden hues on three foot stems, strongly textured petals with mid-rib of bronze and many minute maroon dots. Late June-flowering. One of our best.