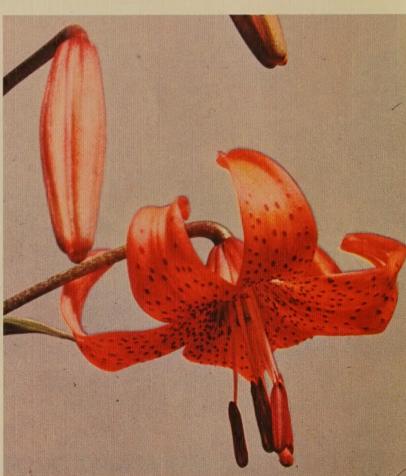

each, \$0.75; three for \$1.75; per dozen, \$7.50

TALISMAN. A completely new and different Tiger Lily, vigorous, prolific with innumerable bulbils growing along the stem; flowers in early July, a month before the Tiger lily. Perfect for the border, for the open woodland, for cutting; stands from five to six feet tall with many large nodding flowers, a "must" for every lily garden.