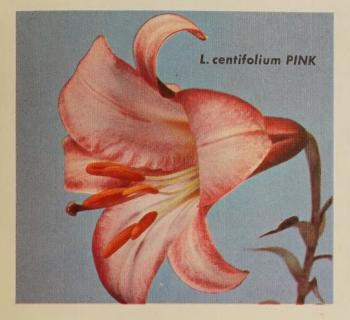

each, \$1.25; three for \$3.50

L. centifolium PINK. Once in a while a pink sport or mutation shows up in our trumpet lily fields. Through intensive hybridizing we were able to accentuate this unique color and offer a limited number of these lilies, all of them magnificent, robust giant trumpet types in shades of fuchsia and rose-pink. These lilies need filtered sunlight or light shade to bring out the finest color, as they are apt to bleach in the sun.

each, \$4.00; three for \$11.00; per dozen, \$42.00

L.centifolium "OLYMPIC HY-BRIDS". The finest, tallest, largest and best proportioned trumpet lilies yet raised, the result of ten years of intensive hybridizing effort—a seedling strain that shows pleasing variations in form and color, from pure-white to deep ivory, with soft green, greenishbrown or wine tints on exterior of blooms. Flower in July on five to seven foot stems, do equally well in full sun or light shade. Plant five to seven inches deep, leave undisturbed for years. Exhibition size. each, \$0.65; three for \$1.75; per dozen, \$6.50