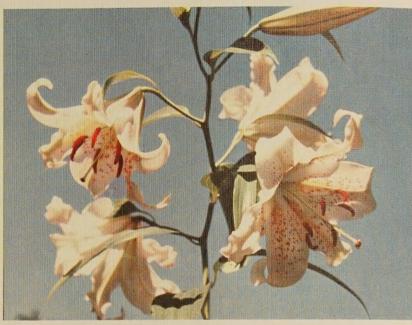

each, \$4.00; three for \$11.00; per dozen, \$42.00

L.centifolium "OLYMPIC HY-BRIDS". The finest, tallest, largest and best proportioned trumpet lilies yet raised, the result of ten years of intensive hybridizing effort—a seedling strain that shows pleasing variations in form and color, from pure-white to deep ivory, with soft green, greenishbrown or wine tints on exterior of blooms. Flower in July on five to seven foot stems, do equally well in full sun or light shade. Plant five to seven inches deep, leave undisturbed for years. Exhibition size. each, \$0.65; three for \$1.75; per dozen, \$6.50

L. centifolium
"Olympic Hybrid"

JOAN EVANS, Mid-Century Hybrid. Gay, clear, sparkling orange-yellow color, upright-flowering on four foot stems, early July and later than the others in this group, it extends your flowering season. Extremely sturdy, tall, handsome and graceful, Joan Evans, a newcomer to our lily family, is one of which we are justifiably proud. each, \$1.25; three for \$3.50