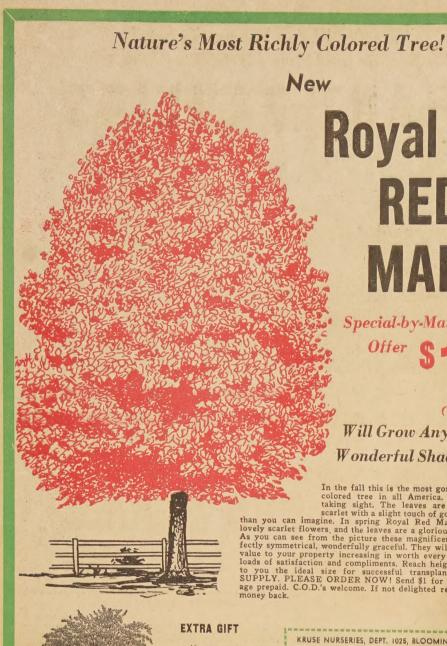

Royal MAPLE

Special-by-Mail

Offer

Will Grow Anywhere Wonderful Shade Tree

In the fall this is the most gorgeous and richly colored tree in all America. Truly a breathtaking sight. The leaves are a brilliant rosy scarlet with a slight touch of gold that's brighter than you can imagine. In spring Royal Red Maples are full of lovely scarlet flowers, and the leaves are a glorious shade of green. As you can see from the picture these magnificent trees are perfectly symmetrical, wonderfully graceful. They will add tremendous value to your property increasing in worth every year. Bring you loads of satisfaction and compliments. Reach height of 70 ft. Sent to you the ideal size for successful transplanting. LIMITED SUPPLY, PLEASE ORDER NOW! Send \$1 for 1, \$2 for 3, postage prepaid. C.O.D.'s welcome. If not delighted return at once for money back.