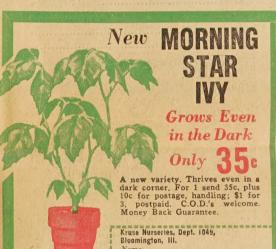

## 3-Rare, Unusual Ivies

1. Spectacular "REAL RED" IVY 2. Amazing MORNING STAR IVY (Grows Even in the Dark)

3. Lovely GREEN MIST IVY

for all 3

Regular \$1.50 value!
The brand new "Real Red" Ivy with leaves that are burgundy on one side, glossy green on the other. 2. The new "Morning Star" Ivy. 3. The Lacy Green Mist Ivy, the fastest growing ivy known. Cash orders postpaid. C.O.D.'s plus postage. Money Back Guarantee. EXTRA GIFT—an indoor-blooming Star Lily bulb.