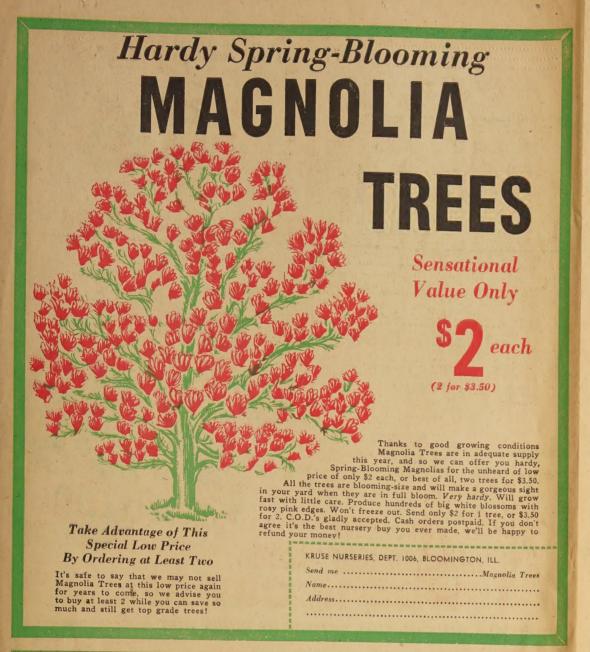

### **FORSYTHIA**

Produces thousands of dainty flows
"Golden Bells." Glossy green leaves a
8 to 10 ft. tall. Thrive anywhere. Use as hedge or border.
Sent ideal transplanting size. KRU:
Send 35c plus 10c for postage,
handling, or \$1 for 3, postpaid.
C.O.D.'s welcome on \$1 orders.
Money Back Guarantee.