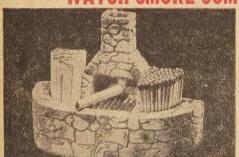

### WATCH SMOKE COME OUT OF THE CHIMNEY

Miniature Barbecue Pit-Combination Ashtray and Cigarette and Match Holder

Amazes and charms all who watch smoke float lazily from this authentic miniature barbecue pit. Unique man-size ashtray and cigaret and match holder is beautifully made of heavy composition in simulated stone finish. Felt-like base protects table-tops. Real grill removes for cleaning. 71/8"x43/4"; holds a good supply of cigarets, matches, An unusual gift for home, den, office, friends! Order now. Only \$1.98, 2 for \$3.59. C.O.D.'s welcome.