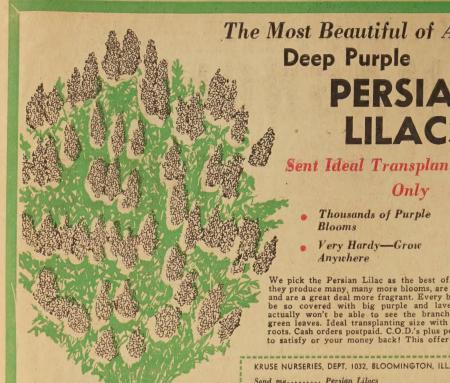

KRUSE NURSERIES, Dept. 1031, Bloomington III. Name.... Address.....

The Most Beautiful of All Lilacs Deep Purple PERSIAN LILACS Sent Ideal Transplanting Size

> Only Thousands of Purple

Very Hardy-Grow Anywhere

(2 for \$1.75)

We pick the Persian Lilac as the best of all lilacs because they produce many, many more blooms, are far easier to grow and are a great deal more fragrant. Every bush you plant will be so covered with big purple and lavender blooms you actually won't be able to see the branches. Long graceful green leaves. Ideal transplanting size with good, deep, heavy roots. Cash orders postpaid. C.O.D.'s plus postage, Guaranteed to satisfy or your money back! This offer not sent to Calif.