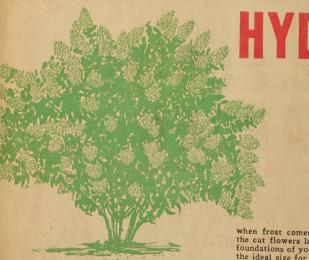

See This Gorgeous Flowering Shrub Change From White to Pink To Purple In Your Yard!

Sensational COLOR-CHANGING

EXTRA GIFT!

If you order 2 or more, you'll re-ceive as a gift a healthy young, flowering Red Twig Dogwood Tree!

Blooms Usually Last From Early Summer Right Through Winter!

Special Introductory Price!

This amazing "Color Changing" Hydrangea blooms in early summer with thousands of snowy flowers . . . later the flowers turn to blush pink and finally in fall to royal purple. Then instead of falling off when frost comes, they often last right through winter. Even the cut flowers last for months. Wonderful for planting around foundations of your house, or as border, Grow anywhere. Shipped the ideal size for easy transplanting. Send 50c for 1, plus 10c for postage, handling, \$1 for 2, \$2 for 5 postpaid. C.O.D.'s welcome. Satisfaction Guaranteed or Money Back.