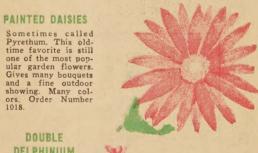

#### DOUBLE DELPHINIUM

PAINTED DAISIES

Thrives year after year. Produce many clusters of blooms. Choice of: Salmon, Deep Salmon, Rose, Scarlet, Orange, Plum and Two-tone (white-red centers.) Order Number 1015.