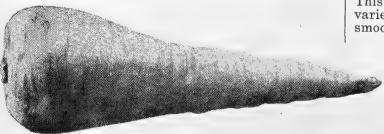

out to 4 ins. apart in the row. The seed is slow to sprout and requires abundant moisture. Cultivate throughout the growing season and keep the ground moist if possible. The sweetness of parsnips is improved by frost. The hardy roots can remain in the ground all Winter, digging them during a thaw as needed, or they may be stored in a cool cellar.

#### ALL AMERICA

95 Days—The standard variety for home and market ommended for Market Gardeners. Handsome in appearance, the roots are clear white, small core of fine texture and free from stringiness; medium-long, shoulders wide with a deep crown.

#### SUGAR OR HOLLOW CROWN

95 Days—The standard variety for home and market gardeners. Roots 12 to 14 ins. long, 2½ to 3 ins. thick at shoulder, hollow crowned, uniformly tapering to a small root.



Sugar or Hollow Crown Parsnip

# Parsley

#### <sup>1</sup>/<sub>2</sub> Oz. per 100 Ft.; 3 lbs. per Acre

Culture—Sow the seed early in the Spring thickly in rows 1 ft. apart,  $\frac{1}{2}$  ins. deep pressing the soil firmly and thin to stand 4 to 6 ins. apart in the row. Do not be disheartened if the plants do not appear within a month, because the seed is very slow to germinate. The seed will germinate more quickly if soaked a few hours in warm water before sowing. The leaves are ready to cut when 3 ins. high, every cutting improving the quality. For Winter use protect in a frame.

#### **CHAMPION MOSS CURLED**

70 Days—Tripled Curled. This is the most salable of all varieties noted for its strong growth, dwarf habit and beautifully curled, finely cut, emerald green leaves. It stand