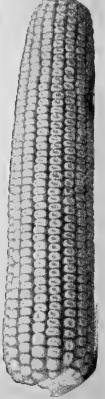

with plenty of foliage. Stalks 9 to 10 ft. Ears long and slim, 11 to 12 ins., rows 12 to 14 on a red cob.

#### PENNA. EARLY YELLOW 8 ROWED

90 Days—A flint corn, valuable for late planting. Stalks 8 ft. Ears 12 ins., 8 rows of hard, rich, amber kernels on a white cob.

#### U. S. NO. 13 HYBRID

115 Days—A high yielding variety and a good silage producer. Stalks 12 ft., ears 12 ins., 20 rows of deep, yellow grains.

#### SNOWFLAKE

110 Days—The best white variety. Delicious roasting ears ready in 63 days. Stalks 10 ft. Ears 12 ins., 16 to 18 rows of deep grains.

#### WHITE ENSILAGE

110 Days—Stalks tall and leafy with an enormous growth of fodder. Ears 10 ins., 14 rows.

#### HICKORY KING

115 Days—A good corn for poor land. Stalks 9 ft. Ears 10 ins., 8 rowed, large, broad, deep grain.



Golden Dent Field Corn

### Cucumbers WHITE SPINED VARIETIES

1 Oz for 50 Hills; 2 lbs. per Acre Culture-The cucumber delights in rich, light sandy or loamy soil. Delay planting until the weather becomes warm. Drop 10 to 12 seeds per raised hill, ½ in. deep, 4 to 5 ft. apart each way. When the plants begin to crowd and danger from the striped beetle is over, thin to three of the strongest plants per hill. Dust the plants as soon as they form leaves, with land plaster, to-bacco dust, or slug shot to pro-tect them from bugs. Give fre-quent but shallow cultivation up to the time they begin to run. For a succession plant at inter-vals up to July. They are usually planted during mid-summer for 2 to 3 in. pickles. The cucumber should be gathered when large enough to use; for if left to ripen,