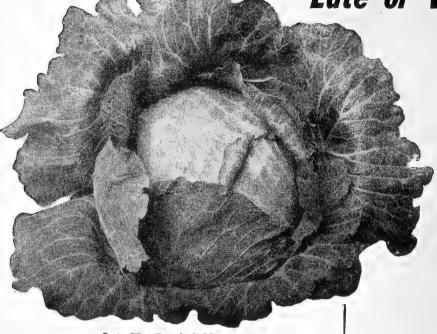

## **RETAIL SEED PRICES**

Vegetable Seeds  $\longrightarrow$  ALL PACKETS 10c UNLESS OTHERWISE NOTED Follow the star  $\star$  for varieties recommended for Freezing.

| Follow the                                                                                                       | e star 🛧 for vo                                                        | arietie                                    | es recommended for Freezing.                     |
|------------------------------------------------------------------------------------------------------------------|------------------------------------------------------------------------|--------------------------------------------|--------------------------------------------------|
| ASPARAGUS SEEDS AND R                                                                                            | OOTS                                                                   |                                            | BEET-TABLE                                       |
| Page 14                                                                                                          |                                                                        | 1/4 lb.                                    | Page 18                                          |
| ★ Mary Washington—Seed                                                                                           | \$.25                                                                  | \$.75                                      | Black Knight                                     |
| Mary Washington—Roots 2 y<br>50 Roots 100 Roots                                                                  |                                                                        | Poote                                      | Crosby's Egyptian<br>★ Detroit Dark Red          |
| \$2.00 \$3.50                                                                                                    |                                                                        |                                            | Early Blood Turnip                               |
| BUSH BEANS-GREEN POD                                                                                             |                                                                        |                                            | Early Wonder<br>Eclipse, Extra Early             |
| Pages 14 & 15                                                                                                    | 1/2 lb. 1 lb. 2 lb.                                                    | 5 lb.                                      | Extra Early Egyptian                             |
| ★ Black Valentine Stringless                                                                                     |                                                                        |                                            | Lentz Early                                      |
| ★ Bountiful                                                                                                      | .35 .60 1.10                                                           | 2.50                                       | Lutz's Green Leaf or<br>Winter Keeper            |
| Commodore<br>Dwarf Horticultural                                                                                 | $\begin{array}{rrrrrrrrrrrrrrrrrrrrrrrrrrrrrrrrrrrr$                   | $3.75 \\ 3.25$                             | Perfect Model                                    |
| Giant Stringless                                                                                                 | .35 .60 1.10                                                           | 2.50                                       | BEET-MANGEL WURZEL                               |
| ★ Landreth's Stringless<br>Green Pod                                                                             | .30 .55 1.00                                                           | 2.25                                       | Page 19                                          |
| Plentiful                                                                                                        | .35 .65 1.20                                                           | 2.75                                       | Giant Half Rose                                  |
| <b>Red Valentine Stringless</b>                                                                                  |                                                                        | $\begin{array}{c} 2.75\\ 3.00 \end{array}$ | Golden Tankard<br>Mammoth Long Red               |
| Streamliner                                                                                                      | $\begin{array}{rrrr} .40 & .70 & 1.30 \\ .35 & .65 & 1.20 \end{array}$ | 2.75                                       | SWISS CHARD                                      |
| Tennessee Green Pod                                                                                              | .35 .65 1.20                                                           | 2.75                                       | Page 19                                          |
| Topcrop<br>White Half Runner                                                                                     | $\begin{array}{rrrrrrrrrrrrrrrrrrrrrrrrrrrrrrrrrrrr$                   | $\begin{array}{c} 3.25\\ 2.75\end{array}$  | Large Ribbed White                               |
| SHELL BEANS                                                                                                      | 100 100 1120                                                           |                                            | Giant Lucullus                                   |
|                                                                                                                  | 1/2 lb. 1 lb. 2 lb.                                                    | 5 lb.                                      | Rhubarb Chard                                    |
| Navy or Boston Pea                                                                                               | \$.35 \$.60 \$1.10                                                     |                                            | BROCCOLI                                         |
| Red Kidney                                                                                                       | .35 .60 1.10                                                           | 2.50                                       | Page 19 ↓<br>★ Calabrese, Green Sprouting        |
| White Kidney<br>White Marrow                                                                                     | $\begin{array}{rrrrrrrrrrrrrrrrrrrrrrrrrrrrrrrrrrrr$                   | $\begin{array}{c} 2.50\\ 2.50\end{array}$  | Fall Broccoli Raab                               |
| BUSH BEANS-WAX PODD                                                                                              | and the second                                                         |                                            | Spring Broccoli Raab                             |
| Page 15                                                                                                          |                                                                        | 5 lb.                                      | BRUSSEL SPROUTS                                  |
| + Brittle or Round Pod                                                                                           |                                                                        | Chiller                                    | Page 20                                          |
| Kidney Wax<br>Golden Wax (Top Notch)                                                                             | \$.40 \$.75 \$1.40<br>.40 .75 1.40                                     | \$3.25<br>3.25                             | ★ Long Island Improved                           |
| ★ Improved Kidney Wax                                                                                            | .40 .75 1.40                                                           | 3.25                                       | CABBAGE-EARLY AND MIDSEA                         |
| * Pencil Pod Black Wax                                                                                           | .40 .75 1.40                                                           | 3.25                                       | Pages 20 & 211Copenhagen MarketS                 |
| Sure Crop Stringless                                                                                             | .40 .75 1.40                                                           | 3.25                                       | Charleston or Large Wakefield                    |
| BUSH LIMA BEANS                                                                                                  | 1/2 lb. 1 lb. 2 lb.                                                    | 516                                        | Golden Acre                                      |
| Page 16<br>Burpee's Bush                                                                                         | \$.40 \$.70 \$1.30                                                     | \$3.00                                     | Green Acre<br>Early Jersey Wakefield             |
| ★ Cangreen                                                                                                       | .35 .60 1.10                                                           | 2.50                                       | All Head Early                                   |
| ★ Fordhook Bush<br>★ Fordhook Bush No. 242                                                                       | $\begin{array}{rrrr} .40 & .70 & 1.30 \\ .40 & .70 & 1.30 \end{array}$ | 3.00<br>3.00                               | All Seasons<br>Early Flat Dutch                  |
| ★ Henderson Bush                                                                                                 | .35 .60 1.10                                                           | 2.50                                       | Early Round Dutch                                |
| Improved Bush<br>Jackson Wonder Bush                                                                             | $\begin{array}{rrrr} .40 & .70 & 1.30 \\ .35 & .60 & 1.10 \end{array}$ | $\begin{array}{c} 3.00\\ 2.50 \end{array}$ | Glory of Enkhuizen<br>Succession                 |
| Superba Giant Podded Bush                                                                                        | .40 .75 1.40                                                           | 3.25                                       | CABBAGE-SAVOY                                    |
| POLE LIMA BEANS                                                                                                  |                                                                        | 1                                          | Page 21                                          |
| Pages 16 & 17                                                                                                    | 1/2 lb. 1 lb. 2 lb.                                                    | 5 lb.                                      | Perfection Drumhead Savoy                        |
| Carolina or Sieva                                                                                                |                                                                        |                                            | CABBAGE-LATE                                     |
| Early Leviathan<br>Florida Speckled Butter                                                                       | $\begin{array}{rrrr} .40 & .70 & 1.30 \\ .35 & .60 & 1.10 \end{array}$ | $\begin{array}{c} 3.00\\ 2.50 \end{array}$ | Page 22                                          |
| Ideal Mammoth Podded                                                                                             | .40 .75 1.40                                                           | 3.25                                       | Danish Ballhead (Short Stem) . \$                |
| King of the Garden<br>Large Speckled Pole                                                                        | $\begin{array}{rrrr} .40 & .70 & 1.30 \\ .40 & .70 & 1.30 \end{array}$ | 3.00<br>3.00                               | Danish Roundhead (Short Stem)<br>Late Flat Dutch |
| and the second |                                                                        | 5.00                                       | Penn State Ball Head                             |
| POLE OR RUNNING SNAP<br>Page 17                                                                                  | $\frac{1}{2}$ lb. 1 lb. 2 lb.                                          | 5 Ib                                       | CABBAGE-RED                                      |
| Genuine Cornfield                                                                                                | \$.35 \$.65 \$1.20                                                     |                                            | Page 22                                          |
| Horticultural (London)                                                                                           | .35 .65 1.20                                                           | 2.75                                       | Mammoth Red Rock                                 |
| ★ Kentucky Wonder<br>Kentucky Wonder Wax                                                                         | .35 .65 1.20<br>.45 .80 1.50                                           | $\begin{array}{c} 2.75\\ 3.50 \end{array}$ | CABBAGE-YELLOWS-RESISTAN                         |
| Kentucky Wonder White Seed                                                                                       | .35 .65 1.20                                                           | 2.75                                       | Pages 20 & 22                                    |
| Lazy Wife<br>Nancy Davis                                                                                         | $\begin{array}{rrrrrrrrrrrrrrrrrrrrrrrrrrrrrrrrrrrr$                   | $2.75 \\ 2.75$                             | Golden Acre                                      |
| Tennessee Wonder                                                                                                 | .35 .65 1.20                                                           | 2.75                                       | Marion Market<br>Wisconsin Hollander No. 8       |
| White Creaseback                                                                                                 | .35 .65 1.20                                                           | 2.75                                       | Wisconsin All Seasons                            |
|                                                                                                                  |                                                                        | -                                          |                                                  |