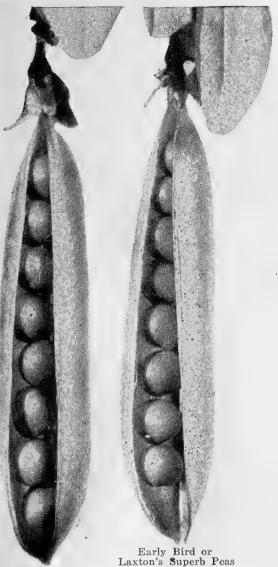

, producing good sized potatoes, nearly round. Skin is yellowish white, thin and smooth.

#### **KATAHDIN**

This is one of the best all-purpose, medium late varieties and keeps very well in storage. Tubers smooth, well shaped, thick with shallow eyes.

#### JERSEY RED SKIN

Not ready for shipment until after June 1st. They are planted late in June and early July and never fail to make a crop. Never dig until very late Fall. Tubers medium size, oblong; skin red and smooth; flesh white, dry and very mellow.

## Garden Peas First Early, Hardy, Smooth-Seeded Varieties

Our own grown Peas are produced from the best stock seed raised from individual plant selection. Our growing stations located in the Northwest on irrigated land of high elevation make the hardiest and finest seed you can buy.



#### LARGE ALASKA, AMEER OR CLAUDIT

63 Days—A popular pea with gardeners for early planting. Vines medium green, 36 ins. tall, a heavy cropper. Pods green,  $3\frac{1}{2}$  ins. long, somewhat curved, pointed and contain 7 to 8 peas of fine flavor.

#### 2 lbs. per 100 Ft.; 2 Bus. per Acre

Culture—Prepare well-enriched soil and plant in rows 2 to 3 ft. apart, 1 to 2 ins. deep and 1 to 2 ins. apart in the row. The hardier, smooth-seeded peas will stand freezing weather without rotting in cold ground and may be planted as early in the Spring as the ground can be worked. Follow with the wrinkled seeded sorts which are not as hardy and have a tendency to rot if the ground is too cold and wet. Plant several varieties which will mature one after another; also make successive plantings every