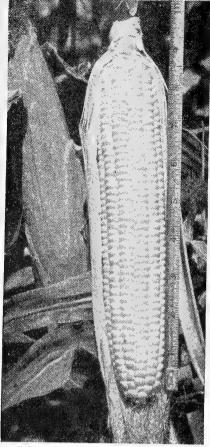

for early fodder. Ears 10 ins. long with 12 to 16 rows of white kernels, sweet and tender.

#### IDEAL OR LARGE EARLY ADAMS

75 Days—Very hardy for early planting and much used in the South. Stalks 6 ft. Ears thick, 8 ins. long, 12 to 14 rowed. Kernels white, sweet and tender if eaten young.

#### EXTRA EARLY ADAMS

70 Days—Resembles Ideal except it is smaller and earlier.

#### BLAND'S EXTRA EARLY

#### Perkins Early Market or First Early Table

68 Days—Those who follow trucking for market should not overlook planting this profitable early money maker. Although not a true sweet corn, it is remarkably sweet and has the advantage of hardiness. It can be planted earlier than any other variety with perfect safety. Ears 8 ins. long with 8 to 10 rows of medium deep, pearly white kernels.

29



Golden Cross Bantam Hybrid Corn

### White Hybrid EVERGREEN 14 x 13

95 Days—The most widely used sugar corn on the white corn market is Stowell's Evergreen. The same type can now be had in the high yielding hybrid. More advantageous to the grower, is the increased uniformity of maturity and type, having good corn on every ear. Stalks 9 ft. Ears 8 to 9 ins. long with 14 to 18 rows of pure white, delicious kernels.

# Yellow Hybrid Sweet Corn

Disease and Wind Resistant—High Yielding—Sweeter

Improved breeding methods have made possible Hybrids which are substantially superior to the standard open pollinated varieties and are highly resistant to wilt.

#### SIXTY DAY EARLY YELLOW

60 to 64 Days — The earliest and sweetest variety we know. Our choice for the early home garden as well as a