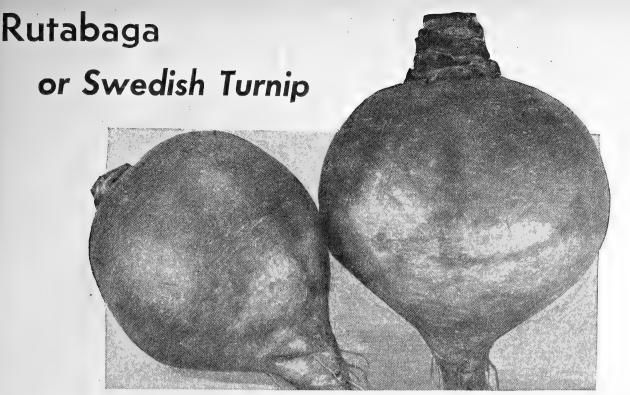

e Top Milan.

## **Yellow Fleshed Varieties**

#### PURPLE TOP YELLOW ABERDEEN

75 Days—An attractive turnip with splendid keeping qualities; grown chiefly for stock feed. Pull when 3 to 4 ins. for table use. A valuable all-purpose variety for Winter use. Tops large, cut-leaved. Roots pale yellow with purplish-red top, globular, 4 to 5 ins. in diameter, smooth and solid. Flesh pale yellow, firm, sweet and tender.

#### AMBER GLOBE OR YELLOW GLOBE

75 Days—Excellent for both table and stock feeding. Roots light yellow with green top, globular, large, 5 to 7 ins. in diameter. Flesh pale yellow, fine grained, sweet and tender.

#### GOLDEN BALL

60 Days—The best of the yellow varieties to use for an early Fall Crop. Roots orange-yellow, round, 4 to 5 ins. in diameter. Flesh mealy and sweet.



Improved Purple Top Yellow Rutabaga

#### 1 Oz. per 100 Ft.; 2 Lbs. per Acre

Culture—Rutabagas require a longer growing season to mature. They have firmer flesh than turnips and when stored will keep later into the Spring. Never sow the seed broadcast. It should be sown in drills on raised ridges which should be slightly leveled off with the back of a harrow and lightly rolled after seeding. To produce large roots plant the seed the latter part of June until the middle of July  $\frac{1}{2}$  in. deep in rows 2 ft. apart and thin out to 6 ins. apart in the row. As the plants grow, ridge up to allow the roots to form. After a touch of frost, pull, top and store in a pit or cool cellar for Winter use.

#### IMPROVED PURPLE TOP YELLOW

90 Days—This is the largest and most productive Rutaba