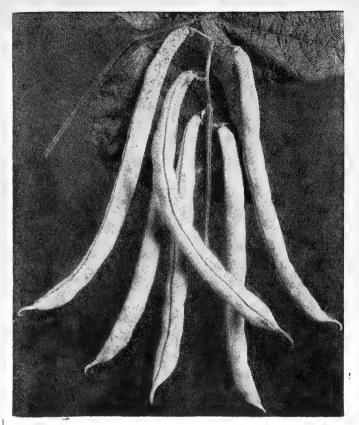

## **RETAIL SEED PRICES**

Vegetable Seeds  $\longrightarrow$  ALL PACKETS 10c UNLESS OTHERWISE NOTED Follow the star  $\star$  for varieties recommended for Freezing.

| Follow the                                                                                                       | e star 🛧 for vo                                                        | arietie                                    | es recommended for Freezing.                     |
|------------------------------------------------------------------------------------------------------------------|------------------------------------------------------------------------|--------------------------------------------|--------------------------------------------------|
| ASPARAGUS SEEDS AND R                                                                                            | OOTS                                                                   |                                            | BEET-TABLE                                       |
| Page 14                                                                                                          |                                                                        | 1/4 lb.                                    | Page 18                                          |
| ★ Mary Washington—Seed                                                                                           | \$.25                                                                  | \$.75                                      | Black Knight                                     |
| Mary Washington—Roots 2 y<br>50 Roots 100 Roots                                                                  |                                                                        | Poote                                      | Crosby's Egyptian<br>★ Detroit Dark Red          |
| \$2.00 \$3.50                                                                                                    |                                                                        |                                            | Early Blood Turnip                               |
| BUSH BEANS-GREEN POD                                                                                             |                                                                        |                                            | Early Wonder<br>Eclipse, Extra Early             |
| Pages 14 & 15                                                                                                    | 1/2 lb. 1 lb. 2 lb.                                                    | 5 lb.                                      | Extra Early Egyptian                             |
| ★ Black Valentine Stringless                                                                                     |                                                                        |                                            | Lentz Early                                      |
| ★ Bountiful                                                                                                      | .35 .60 1.10                                                           | 2.50                                       | Lutz's Green Leaf or<br>Winter Keeper            |
| Commodore<br>Dwarf Horticultural                                                                                 | $\begin{array}{rrrrrrrrrrrrrrrrrrrrrrrrrrrrrrrrrrrr$                   | $3.75 \\ 3.25$                             | Perfect Model                                    |
| Giant Stringless                                                                                                 | .35 .60 1.10                                                           | 2.50                                       | BEET-MANGEL WURZEL                               |
| ★ Landreth's Stringless<br>Green Pod                                                                             | .30 .55 1.00                                                           | 2.25                                       | Page 19                                          |
| Plentiful                                                                                                        | .35 .65 1.20                                                           | 2.75                                       | Giant Half Rose                                  |
| <b>Red Valentine Stringless</b>                                                                                  |                                                                        | $\begin{array}{c} 2.75\\ 3.00 \end{array}$ | Golden Tankard<br>Mammoth Long Red               |
| Streamliner                                                                                                      | $\begin{array}{rrrr} .40 & .70 & 1.30 \\ .35 & .65 & 1.20 \end{array}$ | 2.75                                       | SWISS CHARD                                      |
| Tennessee Green Pod                                                                                              | .35 .65 1.20                                                           | 2.75                                       | Page 19                                          |
| Topcrop<br>White Half Runner                                                                                     | $\begin{array}{rrrrrrrrrrrrrrrrrrrrrrrrrrrrrrrrrrrr$                   | $\begin{array}{c} 3.25\\ 2.75\end{array}$  | Large Ribbed White                               |
| SHELL BEANS                                                                                                      | 100 100 1120                                                           |                                            | Giant Lucullus                                   |
|                                                                                                                  | 1/2 lb. 1 lb. 2 lb.                                                    | 5 lb.                                      | Rhubarb Chard                                    |
| Navy or Boston Pea                                                                                               | \$.35 \$.60 \$1.10                                                     |                                            | BROCCOLI                                         |
| Red Kidney                                                                                                       | .35 .60 1.10                                                           | 2.50                                       | Page 19 ↓<br>★ Calabrese, Green Sprouting        |
| White Kidney<br>White Marrow                                                                                     | $\begin{array}{rrrrrrrrrrrrrrrrrrrrrrrrrrrrrrrrrrrr$                   | $\begin{array}{c} 2.50\\ 2.50\end{array}$  | Fall Broccoli Raab                               |
| BUSH BEANS-WAX PODD                                                                                              | and the second                                                         |                                            | Spring Broccoli Raab                             |
| Page 15                                                                                                          |                                                                        | 5 lb.                                      | BRUSSEL SPROUTS                                  |
| + Brittle or Round Pod                                                                                           |                                                                        | Chiller                                    | Page 20                                          |
| Kidney Wax<br>Golden Wax (Top Notch)                                                                             | \$.40 \$.75 \$1.40<br>.40 .75 1.40                                     | \$3.25<br>3.25                             | ★ Long Island Improved                           |
| ★ Improved Kidney Wax                                                                                            | .40 .75 1.40                                                           | 3.25                                       | CABBAGE-EARLY AND MIDSEA                         |
| * Pencil Pod Black Wax                                                                                           | .40 .75 1.40                                                           | 3.25                                       | Pages 20 & 211Copenhagen MarketS                 |
| Sure Crop Stringless                                                                                             | .40 .75 1.40                                                           | 3.25                                       | Charleston or Large Wakefield                    |
| BUSH LIMA BEANS                                                                                                  | 1/2 lb. 1 lb. 2 lb.                                                    | 516                                        | Golden Acre                                      |
| Page 16<br>Burpee's Bush                                                                                         | \$.40 \$.70 \$1.30                                                     | \$3.00                                     | Green Acre<br>Early Jersey Wakefield             |
| ★ Cangreen                                                                                                       | .35 .60 1.10                                                           | 2.50                                       | All Head Early                                   |
| ★ Fordhook Bush<br>★ Fordhook Bush No. 242                                                                       | $\begin{array}{rrrr} .40 & .70 & 1.30 \\ .40 & .70 & 1.30 \end{array}$ | 3.00<br>3.00                               | All Seasons<br>Early Flat Dutch                  |
| ★ Henderson Bush                                                                                                 | .35 .60 1.10                                                           | 2.50                                       | Early Round Dutch                                |
| Improved Bush<br>Jackson Wonder Bush                                                                             | $\begin{array}{rrrr} .40 & .70 & 1.30 \\ .35 & .60 & 1.10 \end{array}$ | $\begin{array}{c} 3.00\\ 2.50 \end{array}$ | Glory of Enkhuizen<br>Succession                 |
| Superba Giant Podded Bush                                                                                        | .40 .75 1.40                                                           | 3.25                                       | CABBAGE-SAVOY                                    |
| POLE LIMA BEANS                                                                                                  |                                                                        | 1                                          | Page 21                                          |
| Pages 16 & 17                                                                                                    | 1/2 lb. 1 lb. 2 lb.                                                    | 5 lb.                                      | Perfection Drumhead Savoy                        |
| Carolina or Sieva                                                                                                |                                                                        |                                            | CABBAGE-LATE                                     |
| Early Leviathan<br>Florida Speckled Butter                                                                       | $\begin{array}{rrrr} .40 & .70 & 1.30 \\ .35 & .60 & 1.10 \end{array}$ | $\begin{array}{c} 3.00\\ 2.50 \end{array}$ | Page 22                                          |
| Ideal Mammoth Podded                                                                                             | .40 .75 1.40                                                           | 3.25                                       | Danish Ballhead (Short Stem) . \$                |
| King of the Garden<br>Large Speckled Pole                                                                        | $\begin{array}{rrrr} .40 & .70 & 1.30 \\ .40 & .70 & 1.30 \end{array}$ | 3.00<br>3.00                               | Danish Roundhead (Short Stem)<br>Late Flat Dutch |
| and the second |                                                                        | 5.00                                       | Penn State Ball Head                             |
| POLE OR RUNNING SNAP<br>Page 17                                                                                  | $\frac{1}{2}$ lb. 1 lb. 2 lb.                                          | 5 Ib                                       | CABBAGE-RED                                      |
| Genuine Cornfield                                                                                                | \$.35 \$.65 \$1.20                                                     |                                            | Page 22                                          |
| Horticultural (London)                                                                                           | .35 .65 1.20                                                           | 2.75                                       | Mammoth Red Rock                                 |
| ★ Kentucky Wonder<br>Kentucky Wonder Wax                                                                         | .35 .65 1.20<br>.45 .80 1.50                                           | $\begin{array}{c} 2.75\\ 3.50 \end{array}$ | CABBAGE-YELLOWS-RESISTAN                         |
| Kentucky Wonder White Seed                                                                                       | .35 .65 1.20                                                           | 2.75                                       | Pages 20 & 22                                    |
| Lazy Wife<br>Nancy Davis                                                                                         | $\begin{array}{rrrrrrrrrrrrrrrrrrrrrrrrrrrrrrrrrrrr$                   | $2.75 \\ 2.75$                             | Golden Acre                                      |
| Tennessee Wonder                                                                                                 | .35 .65 1.20                                                           | 2.75                                       | Marion Market<br>Wisconsin Hollander No. 8       |
| White Creaseback                                                                                                 | .35 .65 1.20                                                           | 2.75                                       | Wisconsin All Seasons                            |
|                                                                                                                  |                                                                        | -                                          |                                                  |