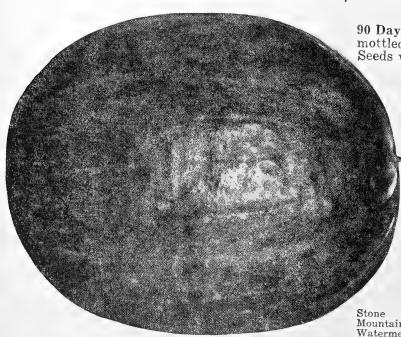

l or nearly round with blunt ends, very dark green with tough, hard rind. Flesh bright red, firm textured, crisp and sweet. Seeds mottled dark brown.

#### TOM WATSON

90 Days-The ideal shipping melon. Fruits very large, 30 to 40 lbs. measuring 20 ins. long, 10 ins. in diameter with round ends; rich, deep green, in-distinctively veined; rind elastic and tough. Flesh rich red, firm sweet and luscious, ripening close to the rind. Seeds brown, spotted with white.

#### **GEORGIA RATTLESNAKE**

90 Days-An excellent shipping melon popular in the South for its size, productiveness and eating qualities. Fruits very long, fairly large, 25 to 30 lbs., light green, irregularly mottled with dark green stripes. Rind very tough. Flesh bright scarlet, crisp and sweet. Seeds dull white with black tips.





#### STONE MOUNTAIN

90 Days-The popular home garden and shipping melon. The rind is tender but this not a handicap with present day quick transportation facilities. Fruits very large, 30 to 50 lbs, when grown in the south, but smaller in northerly climate; oval or nearly round with blunt ends, medium dark green with ribs shading to a darker green. Flesh brilliant rich scarlet throughout, fine grain, firm, deliciously sweet to the rind and very few seeds. Seeds white with black tips.

#### **ICEBOX**

85 Days - A home novelty melon small enough to fit conveniently in a refrigerator. Fruits are small and rind thin. The flesh is of excellent quality and bright red. Seeds resemble apple seeds, small, light brown.

#### COLE'S EARLY OR HARRIS' EARLIEST

80 Days-An extra early variety and a