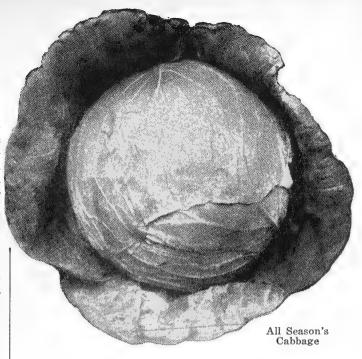

## **RETAIL SEED PRICES**

Vegetable Seeds  $\longrightarrow$  ALL PACKETS 10c UNLESS OTHERWISE NOTED Follow the star  $\star$  for varieties recommended for Freezing.

| Follow the                                                                                                       | e star 🛧 for vo                                                        | arietie                                    | es recommended for Freezing.                     |
|------------------------------------------------------------------------------------------------------------------|------------------------------------------------------------------------|--------------------------------------------|--------------------------------------------------|
| ASPARAGUS SEEDS AND R                                                                                            | OOTS                                                                   |                                            | BEET-TABLE                                       |
| Page 14                                                                                                          |                                                                        | 1/4 lb.                                    | Page 18                                          |
| ★ Mary Washington—Seed                                                                                           | \$.25                                                                  | \$.75                                      | Black Knight                                     |
| Mary Washington—Roots 2 y<br>50 Roots 100 Roots                                                                  |                                                                        | Poote                                      | Crosby's Egyptian<br>★ Detroit Dark Red          |
| \$2.00 \$3.50                                                                                                    |                                                                        |                                            | Early Blood Turnip                               |
| BUSH BEANS-GREEN POD                                                                                             |                                                                        |                                            | Early Wonder<br>Eclipse, Extra Early             |
| Pages 14 & 15                                                                                                    | 1/2 lb. 1 lb. 2 lb.                                                    | 5 lb.                                      | Extra Early Egyptian                             |
| ★ Black Valentine Stringless                                                                                     |                                                                        |                                            | Lentz Early                                      |
| ★ Bountiful                                                                                                      | .35 .60 1.10                                                           | 2.50                                       | Lutz's Green Leaf or<br>Winter Keeper            |
| Commodore<br>Dwarf Horticultural                                                                                 | $\begin{array}{rrrrrrrrrrrrrrrrrrrrrrrrrrrrrrrrrrrr$                   | $3.75 \\ 3.25$                             | Perfect Model                                    |
| Giant Stringless                                                                                                 | .35 .60 1.10                                                           | 2.50                                       | BEET-MANGEL WURZEL                               |
| ★ Landreth's Stringless<br>Green Pod                                                                             | .30 .55 1.00                                                           | 2.25                                       | Page 19                                          |
| Plentiful                                                                                                        | .35 .65 1.20                                                           | 2.75                                       | Giant Half Rose                                  |
| <b>Red Valentine Stringless</b>                                                                                  |                                                                        | $\begin{array}{c} 2.75\\ 3.00 \end{array}$ | Golden Tankard<br>Mammoth Long Red               |
| Streamliner                                                                                                      | $\begin{array}{rrrr} .40 & .70 & 1.30 \\ .35 & .65 & 1.20 \end{array}$ | 2.75                                       | SWISS CHARD                                      |
| Tennessee Green Pod                                                                                              | .35 .65 1.20                                                           | 2.75                                       | Page 19                                          |
| Topcrop<br>White Half Runner                                                                                     | $\begin{array}{rrrrrrrrrrrrrrrrrrrrrrrrrrrrrrrrrrrr$                   | $\begin{array}{c} 3.25\\ 2.75\end{array}$  | Large Ribbed White                               |
| SHELL BEANS                                                                                                      | 100 100 1120                                                           |                                            | Giant Lucullus                                   |
|                                                                                                                  | 1/2 lb. 1 lb. 2 lb.                                                    | 5 lb.                                      | Rhubarb Chard                                    |
| Navy or Boston Pea                                                                                               | \$.35 \$.60 \$1.10                                                     |                                            | BROCCOLI                                         |
| Red Kidney                                                                                                       | .35 .60 1.10                                                           | 2.50                                       | Page 19 ↓<br>★ Calabrese, Green Sprouting        |
| White Kidney<br>White Marrow                                                                                     | $\begin{array}{rrrrrrrrrrrrrrrrrrrrrrrrrrrrrrrrrrrr$                   | $\begin{array}{c} 2.50\\ 2.50\end{array}$  | Fall Broccoli Raab                               |
| BUSH BEANS-WAX PODD                                                                                              | and the second                                                         |                                            | Spring Broccoli Raab                             |
| Page 15                                                                                                          |                                                                        | 5 lb.                                      | BRUSSEL SPROUTS                                  |
| + Brittle or Round Pod                                                                                           |                                                                        | Chiller                                    | Page 20                                          |
| Kidney Wax<br>Golden Wax (Top Notch)                                                                             | \$.40 \$.75 \$1.40<br>.40 .75 1.40                                     | \$3.25<br>3.25                             | ★ Long Island Improved                           |
| ★ Improved Kidney Wax                                                                                            | .40 .75 1.40                                                           | 3.25                                       | CABBAGE-EARLY AND MIDSEA                         |
| * Pencil Pod Black Wax                                                                                           | .40 .75 1.40                                                           | 3.25                                       | Pages 20 & 211Copenhagen MarketS                 |
| Sure Crop Stringless                                                                                             | .40 .75 1.40                                                           | 3.25                                       | Charleston or Large Wakefield                    |
| BUSH LIMA BEANS                                                                                                  | 1/2 lb. 1 lb. 2 lb.                                                    | 516                                        | Golden Acre                                      |
| Page 16<br>Burpee's Bush                                                                                         | \$.40 \$.70 \$1.30                                                     | \$3.00                                     | Green Acre<br>Early Jersey Wakefield             |
| ★ Cangreen                                                                                                       | .35 .60 1.10                                                           | 2.50                                       | All Head Early                                   |
| ★ Fordhook Bush<br>★ Fordhook Bush No. 242                                                                       | $\begin{array}{rrrr} .40 & .70 & 1.30 \\ .40 & .70 & 1.30 \end{array}$ | 3.00<br>3.00                               | All Seasons<br>Early Flat Dutch                  |
| ★ Henderson Bush                                                                                                 | .35 .60 1.10                                                           | 2.50                                       | Early Round Dutch                                |
| Improved Bush<br>Jackson Wonder Bush                                                                             | $\begin{array}{rrrr} .40 & .70 & 1.30 \\ .35 & .60 & 1.10 \end{array}$ | $\begin{array}{c} 3.00\\ 2.50 \end{array}$ | Glory of Enkhuizen<br>Succession                 |
| Superba Giant Podded Bush                                                                                        | .40 .75 1.40                                                           | 3.25                                       | CABBAGE-SAVOY                                    |
| POLE LIMA BEANS                                                                                                  |                                                                        | 1                                          | Page 21                                          |
| Pages 16 & 17                                                                                                    | 1/2 lb. 1 lb. 2 lb.                                                    | 5 lb.                                      | Perfection Drumhead Savoy                        |
| Carolina or Sieva                                                                                                |                                                                        |                                            | CABBAGE-LATE                                     |
| Early Leviathan<br>Florida Speckled Butter                                                                       | $\begin{array}{rrrr} .40 & .70 & 1.30 \\ .35 & .60 & 1.10 \end{array}$ | $\begin{array}{c} 3.00\\ 2.50 \end{array}$ | Page 22                                          |
| Ideal Mammoth Podded                                                                                             | .40 .75 1.40                                                           | 3.25                                       | Danish Ballhead (Short Stem) . \$                |
| King of the Garden<br>Large Speckled Pole                                                                        | $\begin{array}{rrrr} .40 & .70 & 1.30 \\ .40 & .70 & 1.30 \end{array}$ | 3.00<br>3.00                               | Danish Roundhead (Short Stem)<br>Late Flat Dutch |
| and the second |                                                                        | 5.00                                       | Penn State Ball Head                             |
| POLE OR RUNNING SNAP<br>Page 17                                                                                  | $\frac{1}{2}$ lb. 1 lb. 2 lb.                                          | 5 Ib                                       | CABBAGE-RED                                      |
| Genuine Cornfield                                                                                                | \$.35 \$.65 \$1.20                                                     |                                            | Page 22                                          |
| Horticultural (London)                                                                                           | .35 .65 1.20                                                           | 2.75                                       | Mammoth Red Rock                                 |
| ★ Kentucky Wonder<br>Kentucky Wonder Wax                                                                         | .35 .65 1.20<br>.45 .80 1.50                                           | $\begin{array}{c} 2.75\\ 3.50 \end{array}$ | CABBAGE-YELLOWS-RESISTAN                         |
| Kentucky Wonder White Seed                                                                                       | .35 .65 1.20                                                           | 2.75                                       | Pages 20 & 22                                    |
| Lazy Wife<br>Nancy Davis                                                                                         | $\begin{array}{rrrrrrrrrrrrrrrrrrrrrrrrrrrrrrrrrrrr$                   | $2.75 \\ 2.75$                             | Golden Acre                                      |
| Tennessee Wonder                                                                                                 | .35 .65 1.20                                                           | 2.75                                       | Marion Market<br>Wisconsin Hollander No. 8       |
| White Creaseback                                                                                                 | .35 .65 1.20                                                           | 2.75                                       | Wisconsin All Seasons                            |
|                                                                                                                  |                                                                        | -                                          |                                                  |