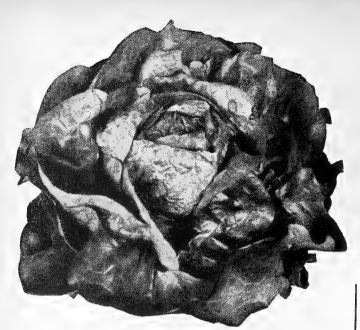

AL 847**

83 Days—A California strain resembling other Iceberg types that is now popular with all lettuce growers and shippers in the east and south. Does well at any season of the year, stands hot weather and is resistant to brown blight. Large, crisp heading plants, with smooth, thick, medium light green leaves. Heads round, well folded, firm and hard. When grown on well prepared soil this lettuce will develop heads as good as any Iceberg type grown in the west. Seed black.

#### **IMPERIAL No. 44**

80 Days—This excellent header is an Iceberg type that is very adaptable to the lettuce growing sections of the east, especially on muck or peat soils Produces hard well formed heads, excellent for shipping. Resistant to tipburn and stands hot weather well, slow to bolt to seed. Seed white.



White Boston Lettuce

#### BIG BOSTON

75 Days—Always reliable, it produces a quality head attractive for market and home use. Leaves glossy, smooth, wavy at the edge and slightly tinged with reddish brown. Plants are large and vigorous, producing creamy yellow, compact heads of medium size.

# Mustard

#### 1 Oz. per 100 Ft.; 4 lbs. per Acre

The leaves are used as a salad or cooked as spinach and turnip tops. They are pungent, rich in flavor, tender and one of the most healthful and nourishing type of "greens." Tender when the leaves are 5 to 6 ins. long about 5 to 6 weeks after sowing.

Culture—Sow seed  $\frac{1}{2}$  in. deep in rows 1 ft. apart and thin to 4 to 6 ins. in the row. Mustard runs to seed quickly, it is advisable to plant very early in the Spring followed by successive