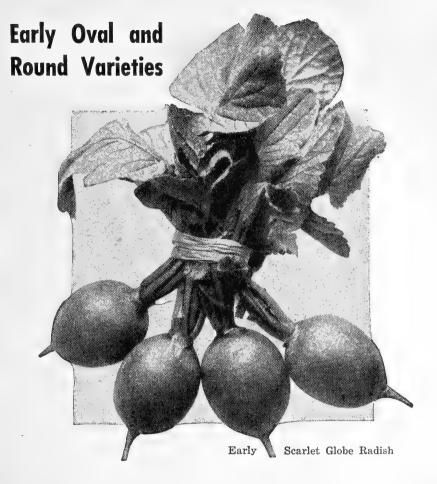

## **RETAIL SEED PRICES**

Vegetable Seeds  $\longrightarrow$  ALL PACKETS 10c UNLESS OTHERWISE NOTED Follow the star  $\star$  for varieties recommended for Freezing.

| Follow the                                                                                                       | e star 🛧 for vo                                                        | arietie                                    | es recommended for Freezing.                     |
|------------------------------------------------------------------------------------------------------------------|------------------------------------------------------------------------|--------------------------------------------|--------------------------------------------------|
| ASPARAGUS SEEDS AND R                                                                                            | OOTS                                                                   |                                            | BEET-TABLE                                       |
| Page 14                                                                                                          |                                                                        | 1/4 lb.                                    | Page 18                                          |
| ★ Mary Washington—Seed                                                                                           | \$.25                                                                  | \$.75                                      | Black Knight                                     |
| Mary Washington—Roots 2 y<br>50 Roots 100 Roots                                                                  |                                                                        | Poote                                      | Crosby's Egyptian<br>★ Detroit Dark Red          |
| \$2.00 \$3.50                                                                                                    |                                                                        |                                            | Early Blood Turnip                               |
| BUSH BEANS-GREEN POD                                                                                             |                                                                        |                                            | Early Wonder<br>Eclipse, Extra Early             |
| Pages 14 & 15                                                                                                    | 1/2 lb. 1 lb. 2 lb.                                                    | 5 lb.                                      | Extra Early Egyptian                             |
| ★ Black Valentine Stringless                                                                                     |                                                                        |                                            | Lentz Early                                      |
| ★ Bountiful                                                                                                      | .35 .60 1.10                                                           | 2.50                                       | Lutz's Green Leaf or<br>Winter Keeper            |
| Commodore<br>Dwarf Horticultural                                                                                 | $\begin{array}{rrrrrrrrrrrrrrrrrrrrrrrrrrrrrrrrrrrr$                   | $3.75 \\ 3.25$                             | Perfect Model                                    |
| Giant Stringless                                                                                                 | .35 .60 1.10                                                           | 2.50                                       | BEET-MANGEL WURZEL                               |
| ★ Landreth's Stringless<br>Green Pod                                                                             | .30 .55 1.00                                                           | 2.25                                       | Page 19                                          |
| Plentiful                                                                                                        | .35 .65 1.20                                                           | 2.75                                       | Giant Half Rose                                  |
| <b>Red Valentine Stringless</b>                                                                                  |                                                                        | $\begin{array}{c} 2.75\\ 3.00 \end{array}$ | Golden Tankard<br>Mammoth Long Red               |
| Streamliner                                                                                                      | $\begin{array}{rrrr} .40 & .70 & 1.30 \\ .35 & .65 & 1.20 \end{array}$ | 2.75                                       | SWISS CHARD                                      |
| Tennessee Green Pod                                                                                              | .35 .65 1.20                                                           | 2.75                                       | Page 19                                          |
| Topcrop<br>White Half Runner                                                                                     | $\begin{array}{rrrrrrrrrrrrrrrrrrrrrrrrrrrrrrrrrrrr$                   | $\begin{array}{c} 3.25\\ 2.75\end{array}$  | Large Ribbed White                               |
| SHELL BEANS                                                                                                      | 100 100 1120                                                           |                                            | Giant Lucullus                                   |
|                                                                                                                  | 1/2 lb. 1 lb. 2 lb.                                                    | 5 lb.                                      | Rhubarb Chard                                    |
| Navy or Boston Pea                                                                                               | \$.35 \$.60 \$1.10                                                     |                                            | BROCCOLI                                         |
| Red Kidney                                                                                                       | .35 .60 1.10                                                           | 2.50                                       | Page 19 ↓<br>★ Calabrese, Green Sprouting        |
| White Kidney<br>White Marrow                                                                                     | $\begin{array}{rrrrrrrrrrrrrrrrrrrrrrrrrrrrrrrrrrrr$                   | $\begin{array}{c} 2.50\\ 2.50\end{array}$  | Fall Broccoli Raab                               |
| BUSH BEANS-WAX PODD                                                                                              | and the second                                                         |                                            | Spring Broccoli Raab                             |
| Page 15                                                                                                          |                                                                        | 5 lb.                                      | BRUSSEL SPROUTS                                  |
| + Brittle or Round Pod                                                                                           |                                                                        | Chiller                                    | Page 20                                          |
| Kidney Wax<br>Golden Wax (Top Notch)                                                                             | \$.40 \$.75 \$1.40<br>.40 .75 1.40                                     | \$3.25<br>3.25                             | ★ Long Island Improved                           |
| ★ Improved Kidney Wax                                                                                            | .40 .75 1.40                                                           | 3.25                                       | CABBAGE-EARLY AND MIDSEA                         |
| * Pencil Pod Black Wax                                                                                           | .40 .75 1.40                                                           | 3.25                                       | Pages 20 & 211Copenhagen MarketS                 |
| Sure Crop Stringless                                                                                             | .40 .75 1.40                                                           | 3.25                                       | Charleston or Large Wakefield                    |
| BUSH LIMA BEANS                                                                                                  | 1/2 lb. 1 lb. 2 lb.                                                    | 516                                        | Golden Acre                                      |
| Page 16<br>Burpee's Bush                                                                                         | \$.40 \$.70 \$1.30                                                     | \$3.00                                     | Green Acre<br>Early Jersey Wakefield             |
| ★ Cangreen                                                                                                       | .35 .60 1.10                                                           | 2.50                                       | All Head Early                                   |
| ★ Fordhook Bush<br>★ Fordhook Bush No. 242                                                                       | $\begin{array}{rrrr} .40 & .70 & 1.30 \\ .40 & .70 & 1.30 \end{array}$ | 3.00<br>3.00                               | All Seasons<br>Early Flat Dutch                  |
| ★ Henderson Bush                                                                                                 | .35 .60 1.10                                                           | 2.50                                       | Early Round Dutch                                |
| Improved Bush<br>Jackson Wonder Bush                                                                             | $\begin{array}{rrrr} .40 & .70 & 1.30 \\ .35 & .60 & 1.10 \end{array}$ | $\begin{array}{c} 3.00\\ 2.50 \end{array}$ | Glory of Enkhuizen<br>Succession                 |
| Superba Giant Podded Bush                                                                                        | .40 .75 1.40                                                           | 3.25                                       | CABBAGE-SAVOY                                    |
| POLE LIMA BEANS                                                                                                  |                                                                        | 1                                          | Page 21                                          |
| Pages 16 & 17                                                                                                    | 1/2 lb. 1 lb. 2 lb.                                                    | 5 lb.                                      | Perfection Drumhead Savoy                        |
| Carolina or Sieva                                                                                                |                                                                        |                                            | CABBAGE-LATE                                     |
| Early Leviathan<br>Florida Speckled Butter                                                                       | $\begin{array}{rrrr} .40 & .70 & 1.30 \\ .35 & .60 & 1.10 \end{array}$ | $\begin{array}{c} 3.00\\ 2.50 \end{array}$ | Page 22                                          |
| Ideal Mammoth Podded                                                                                             | .40 .75 1.40                                                           | 3.25                                       | Danish Ballhead (Short Stem) . \$                |
| King of the Garden<br>Large Speckled Pole                                                                        | $\begin{array}{rrrr} .40 & .70 & 1.30 \\ .40 & .70 & 1.30 \end{array}$ | 3.00<br>3.00                               | Danish Roundhead (Short Stem)<br>Late Flat Dutch |
| and the second |                                                                        | 5.00                                       | Penn State Ball Head                             |
| POLE OR RUNNING SNAP<br>Page 17                                                                                  | $\frac{1}{2}$ lb. 1 lb. 2 lb.                                          | 5 Ib                                       | CABBAGE-RED                                      |
| Genuine Cornfield                                                                                                | \$.35 \$.65 \$1.20                                                     |                                            | Page 22                                          |
| Horticultural (London)                                                                                           | .35 .65 1.20                                                           | 2.75                                       | Mammoth Red Rock                                 |
| ★ Kentucky Wonder<br>Kentucky Wonder Wax                                                                         | .35 .65 1.20<br>.45 .80 1.50                                           | $\begin{array}{c} 2.75\\ 3.50 \end{array}$ | CABBAGE-YELLOWS-RESISTAN                         |
| Kentucky Wonder White Seed                                                                                       | .35 .65 1.20                                                           | 2.75                                       | Pages 20 & 22                                    |
| Lazy Wife<br>Nancy Davis                                                                                         | $\begin{array}{rrrrrrrrrrrrrrrrrrrrrrrrrrrrrrrrrrrr$                   | $2.75 \\ 2.75$                             | Golden Acre                                      |
| Tennessee Wonder                                                                                                 | .35 .65 1.20                                                           | 2.75                                       | Marion Market<br>Wisconsin Hollander No. 8       |
| White Creaseback                                                                                                 | .35 .65 1.20                                                           | 2.75                                       | Wisconsin All Seasons                            |
|                                                                                                                  |                                                                        | -                                          |                                                  |