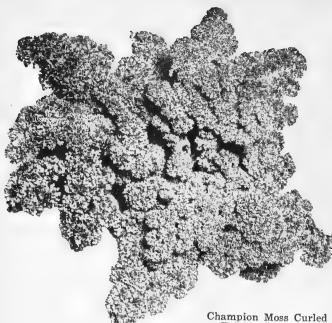

markets.

#### CRYSTAL WHITE WAX OR WHITE BERMUDA

95 Days—This variety is very popular in the South, especially with the onion growers of Texas for shipping to Northern markets. An absolutely pure white onion of a beautiful waxy appearance, the sweetest and mildest of all the Bermuda Onions. It is not a keeping variety, but is early and in great demand for immediate use. Bulbs very flat, medium sized, with thin skin. It is very fine for slicing, the color being so clear and pure.

#### YELLOW BERMUDA

95 Days—In appearance it is a light straw color or pale yellow. The plants are extremely thin-necked, insuring even and early ripening. A very profitable sort for market gardeners and shippers. The sweetest and mildest of all onions. Bulbs flat, medium-sized; flesh nearly white and coarse.



Champion Moss Curled or Triple Curled Parsley

#### DOUBLE CURLED

70 Days—The significance of the name distinguishing Double Curled from the Single variety makes this the popular choice for home and market gardeners. It is a very desirable variety, quite dwarf with curly, finely cut, dark green leaves. Stands the Winter well and retains its color the entire season.

### Parsnip <sup>1</sup> Oz. per 100 Ft.; <sup>4</sup> lbs. per Acre

A Fall and Winter vegetable. They are delicious boiled, then split and browned in butter. Beside being popular for table use, they are suitable for stock feeding.

Culture—They do well in deep, loose, rich soil, taking caution not to plant in stony soil and raw manure as they are likely to produce divided roots. Sow in the Spring as soon as weather permits