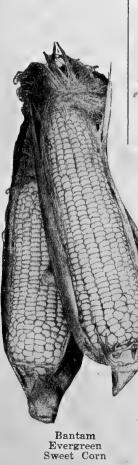

th 10 to 12 rows of golden kernels; tender, sweet and delicious.

#### IMPROVED GOLDEN BANTAM

88 Days—An excellent mid-season variety having the same delicious flavor of Golden Bantam but with longer ears and 10 to 14 rows of deeper kernels. Stalks 6 ft. Ears mostly cylindrical, 7 ins. long. Kernels medium to dark yellow.

#### Pop Corn

#### WHITE RICE

**110 Days**—Pearly white kernels popping a pure white. Stalks 5 ft. Ears 6 ins.

#### JAPANESE HULLESS

95 Days — Ears chunky and without row formation; kernels white, pointed, narrow, pop to large snowy white.

#### **GOLDEN QUEEN**

115 Days—Golden yellow kernels popping a creamy white. Stalks 5 ft. Ears 6 ins.

#### SOUTH AMERICAN GIANT: T.N.T.

105 Days—The golden yellow kernels of pearl type are large and creamy white when popped.



#### GOLDEN SUNSHINE

76 Days—An early variety popular for market gardeners and a good home garden sugar corn 3 to 4 days earlier than Golden Bantam. Ears 6 to 7 ins. long with 10 to 12 rows of bright golden kernels; tender, sweet and delicious.

#### WHIPPLE'S EARLY YELLOW

84 Days—A large eared second early variety for home and particularly profitable for the market gardeners, Stalks 6½ ft. Ears 7 to 8 ins. set with 12 to 14 rows of golden yellow, fairly, deep, sweet kernels.

#### **GOLDEN GIANT**

88 Days—A mid-season variety. Well liked and much in demand for home and market garden planting. Stalks 7 ft. Ears rather thick at the butt, 12 to 16 rowed, 8 ins. long. Kernels deep creamy yellow, flavor rich and delicious.

#### **BANTAM EVERGREEN**

89 Days—A cross between the Stowell's