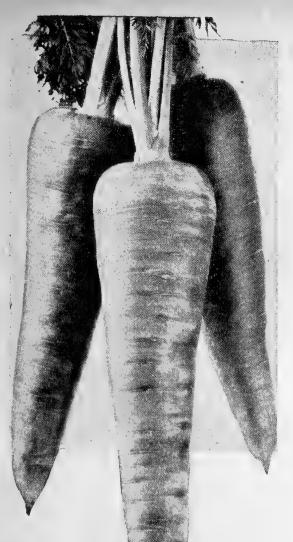

## **RETAIL SEED PRICES**

Vegetable Seeds  $\longrightarrow$  ALL PACKETS 10c UNLESS OTHERWISE NOTED Follow the star  $\star$  for varieties recommended for Freezing.

| Follow the                                                                                                       | e star 🛧 for vo                                                        | arietie                                    | es recommended for Freezing.                     |
|------------------------------------------------------------------------------------------------------------------|------------------------------------------------------------------------|--------------------------------------------|--------------------------------------------------|
| ASPARAGUS SEEDS AND R                                                                                            | OOTS                                                                   |                                            | BEET-TABLE                                       |
| Page 14                                                                                                          |                                                                        | 1/4 lb.                                    | Page 18                                          |
| ★ Mary Washington—Seed                                                                                           | \$.25                                                                  | \$.75                                      | Black Knight                                     |
| Mary Washington—Roots 2 y<br>50 Roots 100 Roots                                                                  |                                                                        | Poote                                      | Crosby's Egyptian<br>★ Detroit Dark Red          |
| \$2.00 \$3.50                                                                                                    |                                                                        |                                            | Early Blood Turnip                               |
| BUSH BEANS-GREEN POD                                                                                             |                                                                        |                                            | Early Wonder<br>Eclipse, Extra Early             |
| Pages 14 & 15                                                                                                    | 1/2 lb. 1 lb. 2 lb.                                                    | 5 lb.                                      | Extra Early Egyptian                             |
| ★ Black Valentine Stringless                                                                                     |                                                                        |                                            | Lentz Early                                      |
| ★ Bountiful                                                                                                      | .35 .60 1.10                                                           | 2.50                                       | Lutz's Green Leaf or<br>Winter Keeper            |
| Commodore<br>Dwarf Horticultural                                                                                 | $\begin{array}{rrrrrrrrrrrrrrrrrrrrrrrrrrrrrrrrrrrr$                   | $3.75 \\ 3.25$                             | Perfect Model                                    |
| Giant Stringless                                                                                                 | .35 .60 1.10                                                           | 2.50                                       | BEET-MANGEL WURZEL                               |
| ★ Landreth's Stringless<br>Green Pod                                                                             | .30 .55 1.00                                                           | 2.25                                       | Page 19                                          |
| Plentiful                                                                                                        | .35 .65 1.20                                                           | 2.75                                       | Giant Half Rose                                  |
| <b>Red Valentine Stringless</b>                                                                                  |                                                                        | $\begin{array}{c} 2.75\\ 3.00 \end{array}$ | Golden Tankard<br>Mammoth Long Red               |
| Streamliner                                                                                                      | $\begin{array}{rrrr} .40 & .70 & 1.30 \\ .35 & .65 & 1.20 \end{array}$ | 2.75                                       | SWISS CHARD                                      |
| Tennessee Green Pod                                                                                              | .35 .65 1.20                                                           | 2.75                                       | Page 19                                          |
| Topcrop<br>White Half Runner                                                                                     | $\begin{array}{rrrrrrrrrrrrrrrrrrrrrrrrrrrrrrrrrrrr$                   | $\begin{array}{c} 3.25\\ 2.75\end{array}$  | Large Ribbed White                               |
| SHELL BEANS                                                                                                      | 100 100 1120                                                           |                                            | Giant Lucullus                                   |
|                                                                                                                  | 1/2 lb. 1 lb. 2 lb.                                                    | 5 lb.                                      | Rhubarb Chard                                    |
| Navy or Boston Pea                                                                                               | \$.35 \$.60 \$1.10                                                     |                                            | BROCCOLI                                         |
| Red Kidney                                                                                                       | .35 .60 1.10                                                           | 2.50                                       | Page 19 ↓<br>★ Calabrese, Green Sprouting        |
| White Kidney<br>White Marrow                                                                                     | $\begin{array}{rrrrrrrrrrrrrrrrrrrrrrrrrrrrrrrrrrrr$                   | $\begin{array}{c} 2.50\\ 2.50\end{array}$  | Fall Broccoli Raab                               |
| BUSH BEANS-WAX PODD                                                                                              | and the second                                                         |                                            | Spring Broccoli Raab                             |
| Page 15                                                                                                          |                                                                        | 5 lb.                                      | BRUSSEL SPROUTS                                  |
| + Brittle or Round Pod                                                                                           |                                                                        | Chiller                                    | Page 20                                          |
| Kidney Wax<br>Golden Wax (Top Notch)                                                                             | \$.40 \$.75 \$1.40<br>.40 .75 1.40                                     | \$3.25<br>3.25                             | ★ Long Island Improved                           |
| ★ Improved Kidney Wax                                                                                            | .40 .75 1.40                                                           | 3.25                                       | CABBAGE-EARLY AND MIDSEA                         |
| * Pencil Pod Black Wax                                                                                           | .40 .75 1.40                                                           | 3.25                                       | Pages 20 & 211Copenhagen MarketS                 |
| Sure Crop Stringless                                                                                             | .40 .75 1.40                                                           | 3.25                                       | Charleston or Large Wakefield                    |
| BUSH LIMA BEANS                                                                                                  | 1/2 lb. 1 lb. 2 lb.                                                    | 516                                        | Golden Acre                                      |
| Page 16<br>Burpee's Bush                                                                                         | \$.40 \$.70 \$1.30                                                     | \$3.00                                     | Green Acre<br>Early Jersey Wakefield             |
| ★ Cangreen                                                                                                       | .35 .60 1.10                                                           | 2.50                                       | All Head Early                                   |
| ★ Fordhook Bush<br>★ Fordhook Bush No. 242                                                                       | $\begin{array}{rrrr} .40 & .70 & 1.30 \\ .40 & .70 & 1.30 \end{array}$ | 3.00<br>3.00                               | All Seasons<br>Early Flat Dutch                  |
| ★ Henderson Bush                                                                                                 | .35 .60 1.10                                                           | 2.50                                       | Early Round Dutch                                |
| Improved Bush<br>Jackson Wonder Bush                                                                             | $\begin{array}{rrrr} .40 & .70 & 1.30 \\ .35 & .60 & 1.10 \end{array}$ | $\begin{array}{c} 3.00\\ 2.50 \end{array}$ | Glory of Enkhuizen<br>Succession                 |
| Superba Giant Podded Bush                                                                                        | .40 .75 1.40                                                           | 3.25                                       | CABBAGE-SAVOY                                    |
| POLE LIMA BEANS                                                                                                  |                                                                        | 1                                          | Page 21                                          |
| Pages 16 & 17                                                                                                    | 1/2 lb. 1 lb. 2 lb.                                                    | 5 lb.                                      | Perfection Drumhead Savoy                        |
| Carolina or Sieva                                                                                                |                                                                        |                                            | CABBAGE-LATE                                     |
| Early Leviathan<br>Florida Speckled Butter                                                                       | $\begin{array}{rrrr} .40 & .70 & 1.30 \\ .35 & .60 & 1.10 \end{array}$ | $\begin{array}{c} 3.00\\ 2.50 \end{array}$ | Page 22                                          |
| Ideal Mammoth Podded                                                                                             | .40 .75 1.40                                                           | 3.25                                       | Danish Ballhead (Short Stem) . \$                |
| King of the Garden<br>Large Speckled Pole                                                                        | $\begin{array}{rrrr} .40 & .70 & 1.30 \\ .40 & .70 & 1.30 \end{array}$ | 3.00<br>3.00                               | Danish Roundhead (Short Stem)<br>Late Flat Dutch |
| and the second |                                                                        | 5.00                                       | Penn State Ball Head                             |
| POLE OR RUNNING SNAP<br>Page 17                                                                                  | $\frac{1}{2}$ lb. 1 lb. 2 lb.                                          | 5 Ib                                       | CABBAGE-RED                                      |
| Genuine Cornfield                                                                                                | \$.35 \$.65 \$1.20                                                     |                                            | Page 22                                          |
| Horticultural (London)                                                                                           | .35 .65 1.20                                                           | 2.75                                       | Mammoth Red Rock                                 |
| ★ Kentucky Wonder<br>Kentucky Wonder Wax                                                                         | .35 .65 1.20<br>.45 .80 1.50                                           | $\begin{array}{c} 2.75\\ 3.50 \end{array}$ | CABBAGE-YELLOWS-RESISTAN                         |
| Kentucky Wonder White Seed                                                                                       | .35 .65 1.20                                                           | 2.75                                       | Pages 20 & 22                                    |
| Lazy Wife<br>Nancy Davis                                                                                         | $\begin{array}{rrrrrrrrrrrrrrrrrrrrrrrrrrrrrrrrrrrr$                   | $2.75 \\ 2.75$                             | Golden Acre                                      |
| Tennessee Wonder                                                                                                 | .35 .65 1.20                                                           | 2.75                                       | Marion Market<br>Wisconsin Hollander No. 8       |
| White Creaseback                                                                                                 | .35 .65 1.20                                                           | 2.75                                       | Wisconsin All Seasons                            |
|                                                                                                                  |                                                                        | -                                          |                                                  |