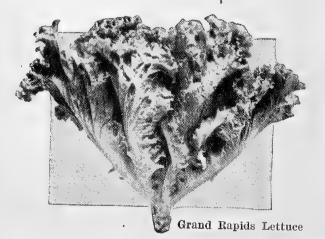

compact and upright, forming a cluster of light green leaves, broad, wavy, fringed and very curly. It is handsome in appearance, very desirable for garnishing and the tasty eating quality of the soft leaf is sweet and tender. Seed black.

#### EARLY CURLED SIMPSON

50 Days—Also known as Silesia. One of the oldest known and most generally used varieties for home gardens. Plants are early, hardy and quick growing; non-heading, forming a tight bunch of broad yellowish-green leaves crumpled and frilled on the edges. Crisp, sweet and very tender.

#### BLACK SEEDED CURLED SIMPSON

50 Days—Our big seller in Pennsylvania. It grows quickly, is early, hardy, crisp, tender and deliciously flavored. The plant is large and compact with broad yellowish-green leaves crumpled and frilled on the edges.



#### EARLY PRIZE HEAD

50 Days—The name is misleading for this is a nonheading type. One of the best home garden varieties; early, quick growing and making a lot of good eating leaves, sweet and tender. Plants medium, with outside leaves shaded brownish red and inner leaves bright green, broad, frilled and not very curly.

#### OAK LEAF

40 Days—The leaves are smooth and deeply lobed with the end lobe elongated to resemble the leaf of an oak tree. Plants form a tight bunch of dark green tender leaves. Withstands hot weather without turning bitter.

# Crisp-Head Lettuce

 $\frac{1}{2}$ Oz. per 100 Ft.; 3 lbs. per Acre

Culture — Head lettuce is most tender and crisp when quickly grown and thus requires a well enriched soil, plenty of moisture, thorough cultivation and cool weather. A chec