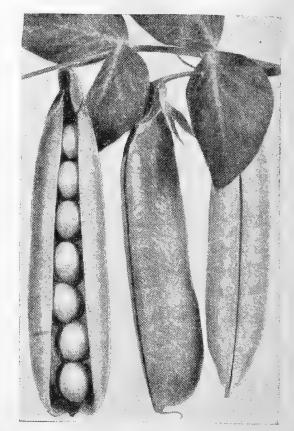

## **RETAIL SEED PRICES**

Vegetable Seeds  $\longrightarrow$  ALL PACKETS 10c UNLESS OTHERWISE NOTED Follow the star  $\star$  for varieties recommended for Freezing.

| Follow the                                                                                                       | e star 🛧 for vo                                                        | arietie                                    | es recommended for Freezing.                     |
|------------------------------------------------------------------------------------------------------------------|------------------------------------------------------------------------|--------------------------------------------|--------------------------------------------------|
| ASPARAGUS SEEDS AND R                                                                                            | OOTS                                                                   |                                            | BEET-TABLE                                       |
| Page 14                                                                                                          |                                                                        | 1/4 lb.                                    | Page 18                                          |
| ★ Mary Washington—Seed                                                                                           | \$.25                                                                  | \$.75                                      | Black Knight                                     |
| Mary Washington—Roots 2 y<br>50 Roots 100 Roots                                                                  |                                                                        | Poote                                      | Crosby's Egyptian<br>★ Detroit Dark Red          |
| \$2.00 \$3.50                                                                                                    |                                                                        |                                            | Early Blood Turnip                               |
| BUSH BEANS-GREEN POD                                                                                             |                                                                        |                                            | Early Wonder<br>Eclipse, Extra Early             |
| Pages 14 & 15                                                                                                    | 1/2 lb. 1 lb. 2 lb.                                                    | 5 lb.                                      | Extra Early Egyptian                             |
| ★ Black Valentine Stringless                                                                                     |                                                                        |                                            | Lentz Early                                      |
| ★ Bountiful                                                                                                      | .35 .60 1.10                                                           | 2.50                                       | Lutz's Green Leaf or<br>Winter Keeper            |
| Commodore<br>Dwarf Horticultural                                                                                 | $\begin{array}{rrrrrrrrrrrrrrrrrrrrrrrrrrrrrrrrrrrr$                   | $3.75 \\ 3.25$                             | Perfect Model                                    |
| Giant Stringless                                                                                                 | .35 .60 1.10                                                           | 2.50                                       | BEET-MANGEL WURZEL                               |
| ★ Landreth's Stringless<br>Green Pod                                                                             | .30 .55 1.00                                                           | 2.25                                       | Page 19                                          |
| Plentiful                                                                                                        | .35 .65 1.20                                                           | 2.75                                       | Giant Half Rose                                  |
| <b>Red Valentine Stringless</b>                                                                                  |                                                                        | $\begin{array}{c} 2.75\\ 3.00 \end{array}$ | Golden Tankard<br>Mammoth Long Red               |
| Streamliner                                                                                                      | $\begin{array}{rrrr} .40 & .70 & 1.30 \\ .35 & .65 & 1.20 \end{array}$ | 2.75                                       | SWISS CHARD                                      |
| Tennessee Green Pod                                                                                              | .35 .65 1.20                                                           | 2.75                                       | Page 19                                          |
| Topcrop<br>White Half Runner                                                                                     | $\begin{array}{rrrrrrrrrrrrrrrrrrrrrrrrrrrrrrrrrrrr$                   | $\begin{array}{c} 3.25\\ 2.75\end{array}$  | Large Ribbed White                               |
| SHELL BEANS                                                                                                      | 100 100 1120                                                           |                                            | Giant Lucullus                                   |
|                                                                                                                  | 1/2 lb. 1 lb. 2 lb.                                                    | 5 lb.                                      | Rhubarb Chard                                    |
| Navy or Boston Pea                                                                                               | \$.35 \$.60 \$1.10                                                     |                                            | BROCCOLI                                         |
| Red Kidney                                                                                                       | .35 .60 1.10                                                           | 2.50                                       | Page 19 ↓<br>★ Calabrese, Green Sprouting        |
| White Kidney<br>White Marrow                                                                                     | $\begin{array}{rrrrrrrrrrrrrrrrrrrrrrrrrrrrrrrrrrrr$                   | $\begin{array}{c} 2.50\\ 2.50\end{array}$  | Fall Broccoli Raab                               |
| BUSH BEANS-WAX PODD                                                                                              | and the second                                                         |                                            | Spring Broccoli Raab                             |
| Page 15                                                                                                          |                                                                        | 5 lb.                                      | BRUSSEL SPROUTS                                  |
| + Brittle or Round Pod                                                                                           |                                                                        | Chiller                                    | Page 20                                          |
| Kidney Wax<br>Golden Wax (Top Notch)                                                                             | \$.40 \$.75 \$1.40<br>.40 .75 1.40                                     | \$3.25<br>3.25                             | ★ Long Island Improved                           |
| ★ Improved Kidney Wax                                                                                            | .40 .75 1.40                                                           | 3.25                                       | CABBAGE-EARLY AND MIDSEA                         |
| * Pencil Pod Black Wax                                                                                           | .40 .75 1.40                                                           | 3.25                                       | Pages 20 & 211Copenhagen MarketS                 |
| Sure Crop Stringless                                                                                             | .40 .75 1.40                                                           | 3.25                                       | Charleston or Large Wakefield                    |
| BUSH LIMA BEANS                                                                                                  | 1/2 lb. 1 lb. 2 lb.                                                    | 516                                        | Golden Acre                                      |
| Page 16<br>Burpee's Bush                                                                                         | \$.40 \$.70 \$1.30                                                     | \$3.00                                     | Green Acre<br>Early Jersey Wakefield             |
| ★ Cangreen                                                                                                       | .35 .60 1.10                                                           | 2.50                                       | All Head Early                                   |
| ★ Fordhook Bush<br>★ Fordhook Bush No. 242                                                                       | $\begin{array}{rrrr} .40 & .70 & 1.30 \\ .40 & .70 & 1.30 \end{array}$ | 3.00<br>3.00                               | All Seasons<br>Early Flat Dutch                  |
| ★ Henderson Bush                                                                                                 | .35 .60 1.10                                                           | 2.50                                       | Early Round Dutch                                |
| Improved Bush<br>Jackson Wonder Bush                                                                             | $\begin{array}{rrrr} .40 & .70 & 1.30 \\ .35 & .60 & 1.10 \end{array}$ | $\begin{array}{c} 3.00\\ 2.50 \end{array}$ | Glory of Enkhuizen<br>Succession                 |
| Superba Giant Podded Bush                                                                                        | .40 .75 1.40                                                           | 3.25                                       | CABBAGE-SAVOY                                    |
| POLE LIMA BEANS                                                                                                  |                                                                        | 1                                          | Page 21                                          |
| Pages 16 & 17                                                                                                    | 1/2 lb. 1 lb. 2 lb.                                                    | 5 lb.                                      | Perfection Drumhead Savoy                        |
| Carolina or Sieva                                                                                                |                                                                        |                                            | CABBAGE-LATE                                     |
| Early Leviathan<br>Florida Speckled Butter                                                                       | $\begin{array}{rrrr} .40 & .70 & 1.30 \\ .35 & .60 & 1.10 \end{array}$ | $\begin{array}{c} 3.00\\ 2.50 \end{array}$ | Page 22                                          |
| Ideal Mammoth Podded                                                                                             | .40 .75 1.40                                                           | 3.25                                       | Danish Ballhead (Short Stem) . \$                |
| King of the Garden<br>Large Speckled Pole                                                                        | $\begin{array}{rrrr} .40 & .70 & 1.30 \\ .40 & .70 & 1.30 \end{array}$ | 3.00<br>3.00                               | Danish Roundhead (Short Stem)<br>Late Flat Dutch |
| and the second |                                                                        | 5.00                                       | Penn State Ball Head                             |
| POLE OR RUNNING SNAP<br>Page 17                                                                                  | $\frac{1}{2}$ lb. 1 lb. 2 lb.                                          | 5 Ib                                       | CABBAGE-RED                                      |
| Genuine Cornfield                                                                                                | \$.35 \$.65 \$1.20                                                     |                                            | Page 22                                          |
| Horticultural (London)                                                                                           | .35 .65 1.20                                                           | 2.75                                       | Mammoth Red Rock                                 |
| ★ Kentucky Wonder<br>Kentucky Wonder Wax                                                                         | .35 .65 1.20<br>.45 .80 1.50                                           | $\begin{array}{c} 2.75\\ 3.50 \end{array}$ | CABBAGE-YELLOWS-RESISTAN                         |
| Kentucky Wonder White Seed                                                                                       | .35 .65 1.20                                                           | 2.75                                       | Pages 20 & 22                                    |
| Lazy Wife<br>Nancy Davis                                                                                         | $\begin{array}{rrrrrrrrrrrrrrrrrrrrrrrrrrrrrrrrrrrr$                   | $2.75 \\ 2.75$                             | Golden Acre                                      |
| Tennessee Wonder                                                                                                 | .35 .65 1.20                                                           | 2.75                                       | Marion Market<br>Wisconsin Hollander No. 8       |
| White Creaseback                                                                                                 | .35 .65 1.20                                                           | 2.75                                       | Wisconsin All Seasons                            |
|                                                                                                                  |                                                                        | -                                          |                                                  |