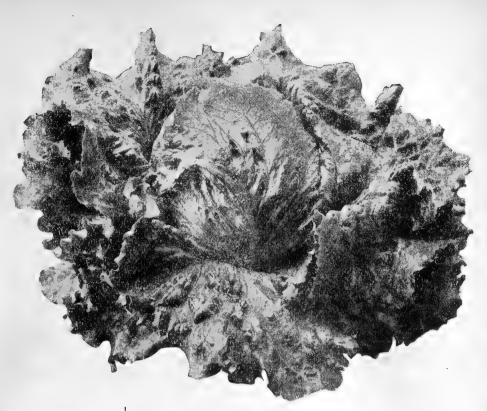

maturity resisting hot dry weather. Forms a solid cabbage-like head with medium light green leaves slightly curled on the edges. Seed white.

#### ICEBERG

84 Days—Quite different from the shipping variety, New York, which is commonly called Iceberg by produce shippers and green grocers. A crisp heading late variety very desirable for home garden and for truckers serving local markets. It will not stand long distance shipping. Iceberg is large with wavy, fringed light green leaves tinged with brown at the edges. Heads compact, crumpled, white inside, crisp and sweet. Seed white.

#### EARLY HANSON

80 Days—A sure header. Heat resisting and fine for Mid-summer planting. Leaves light green, curled and twisted, heavily veined with fringed edges. Heads large, solid, with white tender heart.



Black Seeded Iceberg Lettuce

#### GREAT LAKES

80 Days—All America Winner. A sure heading summer lettuce of the Iceberg type suitable for all sections and all seasons. It is remarkably slow to throw a seed head besides being resistant to tip burn. The leaves fold completely over the heads which are solid even before they attain full size. Fine for the home, garden and acclaimed highly by lettuce shippers. Seed white.

#### PREMIER GREAT LAKES

74 Days—All America Selection. An outstanding strain of lettuce developed by the Pennsylvania State College for smoothness, uniformity and lack of ribbiness. A week earlier than Great Lakes. Heads round, large, solid, compact with fewer outer leaves. Slow bolting and highly resistant to tipburn and heat. Leaves dark green which are folded well ove