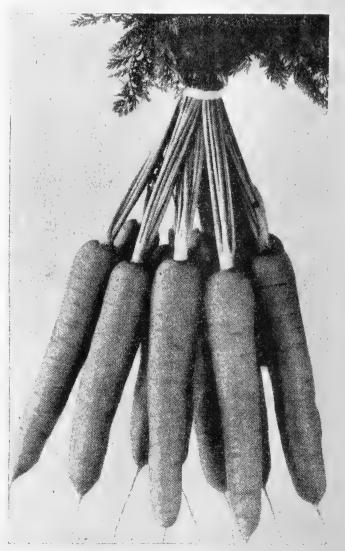

## **RETAIL SEED PRICES**

Vegetable Seeds  $\longrightarrow$  ALL PACKETS 10c UNLESS OTHERWISE NOTED Follow the star  $\star$  for varieties recommended for Freezing.

| Follow the                                                                                                       | e star 🛧 for vo                                                        | arietie                                    | es recommended for Freezing.                     |
|------------------------------------------------------------------------------------------------------------------|------------------------------------------------------------------------|--------------------------------------------|--------------------------------------------------|
| ASPARAGUS SEEDS AND R                                                                                            | OOTS                                                                   |                                            | BEET-TABLE                                       |
| Page 14                                                                                                          |                                                                        | 1/4 lb.                                    | Page 18                                          |
| ★ Mary Washington—Seed                                                                                           | \$.25                                                                  | \$.75                                      | Black Knight                                     |
| Mary Washington—Roots 2 y<br>50 Roots 100 Roots                                                                  |                                                                        | Poote                                      | Crosby's Egyptian<br>★ Detroit Dark Red          |
| \$2.00 \$3.50                                                                                                    |                                                                        |                                            | Early Blood Turnip                               |
| BUSH BEANS-GREEN POD                                                                                             |                                                                        |                                            | Early Wonder<br>Eclipse, Extra Early             |
| Pages 14 & 15                                                                                                    | 1/2 lb. 1 lb. 2 lb.                                                    | 5 lb.                                      | Extra Early Egyptian                             |
| ★ Black Valentine Stringless                                                                                     |                                                                        |                                            | Lentz Early                                      |
| ★ Bountiful                                                                                                      | .35 .60 1.10                                                           | 2.50                                       | Lutz's Green Leaf or<br>Winter Keeper            |
| Commodore<br>Dwarf Horticultural                                                                                 | $\begin{array}{rrrrrrrrrrrrrrrrrrrrrrrrrrrrrrrrrrrr$                   | $3.75 \\ 3.25$                             | Perfect Model                                    |
| Giant Stringless                                                                                                 | .35 .60 1.10                                                           | 2.50                                       | BEET-MANGEL WURZEL                               |
| ★ Landreth's Stringless<br>Green Pod                                                                             | .30 .55 1.00                                                           | 2.25                                       | Page 19                                          |
| Plentiful                                                                                                        | .35 .65 1.20                                                           | 2.75                                       | Giant Half Rose                                  |
| <b>Red Valentine Stringless</b>                                                                                  |                                                                        | $\begin{array}{c} 2.75\\ 3.00 \end{array}$ | Golden Tankard<br>Mammoth Long Red               |
| Streamliner                                                                                                      | $\begin{array}{rrrr} .40 & .70 & 1.30 \\ .35 & .65 & 1.20 \end{array}$ | 2.75                                       | SWISS CHARD                                      |
| Tennessee Green Pod                                                                                              | .35 .65 1.20                                                           | 2.75                                       | Page 19                                          |
| Topcrop<br>White Half Runner                                                                                     | $\begin{array}{rrrrrrrrrrrrrrrrrrrrrrrrrrrrrrrrrrrr$                   | $\begin{array}{c} 3.25\\ 2.75\end{array}$  | Large Ribbed White                               |
| SHELL BEANS                                                                                                      | 100 100 1120                                                           |                                            | Giant Lucullus                                   |
|                                                                                                                  | 1/2 lb. 1 lb. 2 lb.                                                    | 5 lb.                                      | Rhubarb Chard                                    |
| Navy or Boston Pea                                                                                               | \$.35 \$.60 \$1.10                                                     |                                            | BROCCOLI                                         |
| Red Kidney                                                                                                       | .35 .60 1.10                                                           | 2.50                                       | Page 19 ↓<br>★ Calabrese, Green Sprouting        |
| White Kidney<br>White Marrow                                                                                     | $\begin{array}{rrrrrrrrrrrrrrrrrrrrrrrrrrrrrrrrrrrr$                   | $\begin{array}{c} 2.50\\ 2.50\end{array}$  | Fall Broccoli Raab                               |
| BUSH BEANS-WAX PODD                                                                                              | and the second                                                         |                                            | Spring Broccoli Raab                             |
| Page 15                                                                                                          |                                                                        | 5 lb.                                      | BRUSSEL SPROUTS                                  |
| + Brittle or Round Pod                                                                                           |                                                                        | Chiller                                    | Page 20                                          |
| Kidney Wax<br>Golden Wax (Top Notch)                                                                             | \$.40 \$.75 \$1.40<br>.40 .75 1.40                                     | \$3.25<br>3.25                             | ★ Long Island Improved                           |
| ★ Improved Kidney Wax                                                                                            | .40 .75 1.40                                                           | 3.25                                       | CABBAGE-EARLY AND MIDSEA                         |
| * Pencil Pod Black Wax                                                                                           | .40 .75 1.40                                                           | 3.25                                       | Pages 20 & 211Copenhagen MarketS                 |
| Sure Crop Stringless                                                                                             | .40 .75 1.40                                                           | 3.25                                       | Charleston or Large Wakefield                    |
| BUSH LIMA BEANS                                                                                                  | 1/2 lb. 1 lb. 2 lb.                                                    | 516                                        | Golden Acre                                      |
| Page 16<br>Burpee's Bush                                                                                         | \$.40 \$.70 \$1.30                                                     | \$3.00                                     | Green Acre<br>Early Jersey Wakefield             |
| ★ Cangreen                                                                                                       | .35 .60 1.10                                                           | 2.50                                       | All Head Early                                   |
| ★ Fordhook Bush<br>★ Fordhook Bush No. 242                                                                       | $\begin{array}{rrrr} .40 & .70 & 1.30 \\ .40 & .70 & 1.30 \end{array}$ | 3.00<br>3.00                               | All Seasons<br>Early Flat Dutch                  |
| ★ Henderson Bush                                                                                                 | .35 .60 1.10                                                           | 2.50                                       | Early Round Dutch                                |
| Improved Bush<br>Jackson Wonder Bush                                                                             | $\begin{array}{rrrr} .40 & .70 & 1.30 \\ .35 & .60 & 1.10 \end{array}$ | $\begin{array}{c} 3.00\\ 2.50 \end{array}$ | Glory of Enkhuizen<br>Succession                 |
| Superba Giant Podded Bush                                                                                        | .40 .75 1.40                                                           | 3.25                                       | CABBAGE-SAVOY                                    |
| POLE LIMA BEANS                                                                                                  |                                                                        | 1                                          | Page 21                                          |
| Pages 16 & 17                                                                                                    | 1/2 lb. 1 lb. 2 lb.                                                    | 5 lb.                                      | Perfection Drumhead Savoy                        |
| Carolina or Sieva                                                                                                |                                                                        |                                            | CABBAGE-LATE                                     |
| Early Leviathan<br>Florida Speckled Butter                                                                       | $\begin{array}{rrrr} .40 & .70 & 1.30 \\ .35 & .60 & 1.10 \end{array}$ | $\begin{array}{c} 3.00\\ 2.50 \end{array}$ | Page 22                                          |
| Ideal Mammoth Podded                                                                                             | .40 .75 1.40                                                           | 3.25                                       | Danish Ballhead (Short Stem) . \$                |
| King of the Garden<br>Large Speckled Pole                                                                        | $\begin{array}{rrrr} .40 & .70 & 1.30 \\ .40 & .70 & 1.30 \end{array}$ | 3.00<br>3.00                               | Danish Roundhead (Short Stem)<br>Late Flat Dutch |
| and the second |                                                                        | 5.00                                       | Penn State Ball Head                             |
| POLE OR RUNNING SNAP<br>Page 17                                                                                  | $\frac{1}{2}$ lb. 1 lb. 2 lb.                                          | 5 Ib                                       | CABBAGE-RED                                      |
| Genuine Cornfield                                                                                                | \$.35 \$.65 \$1.20                                                     |                                            | Page 22                                          |
| Horticultural (London)                                                                                           | .35 .65 1.20                                                           | 2.75                                       | Mammoth Red Rock                                 |
| ★ Kentucky Wonder<br>Kentucky Wonder Wax                                                                         | .35 .65 1.20<br>.45 .80 1.50                                           | $\begin{array}{c} 2.75\\ 3.50 \end{array}$ | CABBAGE-YELLOWS-RESISTAN                         |
| Kentucky Wonder White Seed                                                                                       | .35 .65 1.20                                                           | 2.75                                       | Pages 20 & 22                                    |
| Lazy Wife<br>Nancy Davis                                                                                         | $\begin{array}{rrrrrrrrrrrrrrrrrrrrrrrrrrrrrrrrrrrr$                   | $2.75 \\ 2.75$                             | Golden Acre                                      |
| Tennessee Wonder                                                                                                 | .35 .65 1.20                                                           | 2.75                                       | Marion Market<br>Wisconsin Hollander No. 8       |
| White Creaseback                                                                                                 | .35 .65 1.20                                                           | 2.75                                       | Wisconsin All Seasons                            |
|                                                                                                                  |                                                                        | -                                          |                                                  |