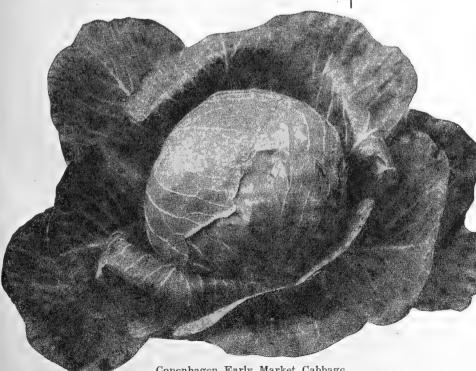

## **RETAIL SEED PRICES**

Vegetable Seeds  $\longrightarrow$  ALL PACKETS 10c UNLESS OTHERWISE NOTED Follow the star  $\star$  for varieties recommended for Freezing.

| Follow the                                                                                                       | e star 🛧 for vo                                                        | arietie                                    | es recommended for Freezing.                     |
|------------------------------------------------------------------------------------------------------------------|------------------------------------------------------------------------|--------------------------------------------|--------------------------------------------------|
| ASPARAGUS SEEDS AND R                                                                                            | OOTS                                                                   |                                            | BEET-TABLE                                       |
| Page 14                                                                                                          |                                                                        | 1/4 lb.                                    | Page 18                                          |
| ★ Mary Washington—Seed                                                                                           | \$.25                                                                  | \$.75                                      | Black Knight                                     |
| Mary Washington—Roots 2 y<br>50 Roots 100 Roots                                                                  |                                                                        | Poote                                      | Crosby's Egyptian<br>★ Detroit Dark Red          |
| \$2.00 \$3.50                                                                                                    |                                                                        |                                            | Early Blood Turnip                               |
| BUSH BEANS-GREEN POD                                                                                             |                                                                        |                                            | Early Wonder<br>Eclipse, Extra Early             |
| Pages 14 & 15                                                                                                    | 1/2 lb. 1 lb. 2 lb.                                                    | 5 lb.                                      | Extra Early Egyptian                             |
| ★ Black Valentine Stringless                                                                                     |                                                                        |                                            | Lentz Early                                      |
| ★ Bountiful                                                                                                      | .35 .60 1.10                                                           | 2.50                                       | Lutz's Green Leaf or<br>Winter Keeper            |
| Commodore<br>Dwarf Horticultural                                                                                 | $\begin{array}{rrrrrrrrrrrrrrrrrrrrrrrrrrrrrrrrrrrr$                   | $3.75 \\ 3.25$                             | Perfect Model                                    |
| Giant Stringless                                                                                                 | .35 .60 1.10                                                           | 2.50                                       | BEET-MANGEL WURZEL                               |
| ★ Landreth's Stringless<br>Green Pod                                                                             | .30 .55 1.00                                                           | 2.25                                       | Page 19                                          |
| Plentiful                                                                                                        | .35 .65 1.20                                                           | 2.75                                       | Giant Half Rose                                  |
| <b>Red Valentine Stringless</b>                                                                                  |                                                                        | $\begin{array}{c} 2.75\\ 3.00 \end{array}$ | Golden Tankard<br>Mammoth Long Red               |
| Streamliner                                                                                                      | $\begin{array}{rrrr} .40 & .70 & 1.30 \\ .35 & .65 & 1.20 \end{array}$ | 2.75                                       | SWISS CHARD                                      |
| Tennessee Green Pod                                                                                              | .35 .65 1.20                                                           | 2.75                                       | Page 19                                          |
| Topcrop<br>White Half Runner                                                                                     | $\begin{array}{rrrrrrrrrrrrrrrrrrrrrrrrrrrrrrrrrrrr$                   | $\begin{array}{c} 3.25\\ 2.75\end{array}$  | Large Ribbed White                               |
| SHELL BEANS                                                                                                      | 100 100 1120                                                           |                                            | Giant Lucullus                                   |
|                                                                                                                  | 1/2 lb. 1 lb. 2 lb.                                                    | 5 lb.                                      | Rhubarb Chard                                    |
| Navy or Boston Pea                                                                                               | \$.35 \$.60 \$1.10                                                     |                                            | BROCCOLI                                         |
| Red Kidney                                                                                                       | .35 .60 1.10                                                           | 2.50                                       | Page 19 ↓<br>★ Calabrese, Green Sprouting        |
| White Kidney<br>White Marrow                                                                                     | $\begin{array}{rrrrrrrrrrrrrrrrrrrrrrrrrrrrrrrrrrrr$                   | $\begin{array}{c} 2.50\\ 2.50\end{array}$  | Fall Broccoli Raab                               |
| BUSH BEANS-WAX PODD                                                                                              | and the second                                                         |                                            | Spring Broccoli Raab                             |
| Page 15                                                                                                          |                                                                        | 5 lb.                                      | BRUSSEL SPROUTS                                  |
| + Brittle or Round Pod                                                                                           |                                                                        | Chiller                                    | Page 20                                          |
| Kidney Wax<br>Golden Wax (Top Notch)                                                                             | \$.40 \$.75 \$1.40<br>.40 .75 1.40                                     | \$3.25<br>3.25                             | ★ Long Island Improved                           |
| ★ Improved Kidney Wax                                                                                            | .40 .75 1.40                                                           | 3.25                                       | CABBAGE-EARLY AND MIDSEA                         |
| * Pencil Pod Black Wax                                                                                           | .40 .75 1.40                                                           | 3.25                                       | Pages 20 & 211Copenhagen MarketS                 |
| Sure Crop Stringless                                                                                             | .40 .75 1.40                                                           | 3.25                                       | Charleston or Large Wakefield                    |
| BUSH LIMA BEANS                                                                                                  | 1/2 lb. 1 lb. 2 lb.                                                    | 516                                        | Golden Acre                                      |
| Page 16<br>Burpee's Bush                                                                                         | \$.40 \$.70 \$1.30                                                     | \$3.00                                     | Green Acre<br>Early Jersey Wakefield             |
| ★ Cangreen                                                                                                       | .35 .60 1.10                                                           | 2.50                                       | All Head Early                                   |
| ★ Fordhook Bush<br>★ Fordhook Bush No. 242                                                                       | $\begin{array}{rrrr} .40 & .70 & 1.30 \\ .40 & .70 & 1.30 \end{array}$ | 3.00<br>3.00                               | All Seasons<br>Early Flat Dutch                  |
| ★ Henderson Bush                                                                                                 | .35 .60 1.10                                                           | 2.50                                       | Early Round Dutch                                |
| Improved Bush<br>Jackson Wonder Bush                                                                             | $\begin{array}{rrrr} .40 & .70 & 1.30 \\ .35 & .60 & 1.10 \end{array}$ | $\begin{array}{c} 3.00\\ 2.50 \end{array}$ | Glory of Enkhuizen<br>Succession                 |
| Superba Giant Podded Bush                                                                                        | .40 .75 1.40                                                           | 3.25                                       | CABBAGE-SAVOY                                    |
| POLE LIMA BEANS                                                                                                  |                                                                        | 1                                          | Page 21                                          |
| Pages 16 & 17                                                                                                    | 1/2 lb. 1 lb. 2 lb.                                                    | 5 lb.                                      | Perfection Drumhead Savoy                        |
| Carolina or Sieva                                                                                                |                                                                        |                                            | CABBAGE-LATE                                     |
| Early Leviathan<br>Florida Speckled Butter                                                                       | $\begin{array}{rrrr} .40 & .70 & 1.30 \\ .35 & .60 & 1.10 \end{array}$ | $\begin{array}{c} 3.00\\ 2.50 \end{array}$ | Page 22                                          |
| Ideal Mammoth Podded                                                                                             | .40 .75 1.40                                                           | 3.25                                       | Danish Ballhead (Short Stem) . \$                |
| King of the Garden<br>Large Speckled Pole                                                                        | $\begin{array}{rrrr} .40 & .70 & 1.30 \\ .40 & .70 & 1.30 \end{array}$ | 3.00<br>3.00                               | Danish Roundhead (Short Stem)<br>Late Flat Dutch |
| and the second |                                                                        | 5.00                                       | Penn State Ball Head                             |
| POLE OR RUNNING SNAP<br>Page 17                                                                                  | $\frac{1}{2}$ lb. 1 lb. 2 lb.                                          | 5 Ib                                       | CABBAGE-RED                                      |
| Genuine Cornfield                                                                                                | \$.35 \$.65 \$1.20                                                     |                                            | Page 22                                          |
| Horticultural (London)                                                                                           | .35 .65 1.20                                                           | 2.75                                       | Mammoth Red Rock                                 |
| ★ Kentucky Wonder<br>Kentucky Wonder Wax                                                                         | .35 .65 1.20<br>.45 .80 1.50                                           | $\begin{array}{c} 2.75\\ 3.50 \end{array}$ | CABBAGE-YELLOWS-RESISTAN                         |
| Kentucky Wonder White Seed                                                                                       | .35 .65 1.20                                                           | 2.75                                       | Pages 20 & 22                                    |
| Lazy Wife<br>Nancy Davis                                                                                         | $\begin{array}{rrrrrrrrrrrrrrrrrrrrrrrrrrrrrrrrrrrr$                   | $2.75 \\ 2.75$                             | Golden Acre                                      |
| Tennessee Wonder                                                                                                 | .35 .65 1.20                                                           | 2.75                                       | Marion Market<br>Wisconsin Hollander No. 8       |
| White Creaseback                                                                                                 | .35 .65 1.20                                                           | 2.75                                       | Wisconsin All Seasons                            |
|                                                                                                                  |                                                                        | -                                          |                                                  |