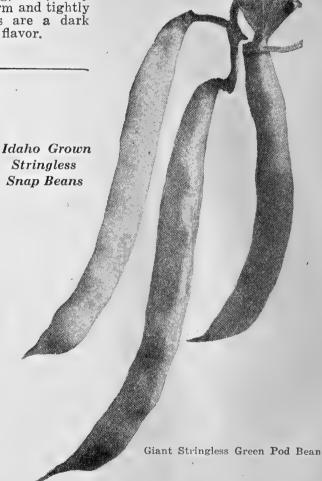

## **RETAIL SEED PRICES**

Vegetable Seeds  $\longrightarrow$  ALL PACKETS 10c UNLESS OTHERWISE NOTED Follow the star  $\star$  for varieties recommended for Freezing.

| Follow the                                                                                                       | e star 🛧 for vo                                                        | arietie                                    | es recommended for Freezing.                     |
|------------------------------------------------------------------------------------------------------------------|------------------------------------------------------------------------|--------------------------------------------|--------------------------------------------------|
| ASPARAGUS SEEDS AND R                                                                                            | OOTS                                                                   |                                            | BEET-TABLE                                       |
| Page 14                                                                                                          |                                                                        | 1/4 lb.                                    | Page 18                                          |
| ★ Mary Washington—Seed                                                                                           | \$.25                                                                  | \$.75                                      | Black Knight                                     |
| Mary Washington—Roots 2 y<br>50 Roots 100 Roots                                                                  |                                                                        | Poote                                      | Crosby's Egyptian<br>★ Detroit Dark Red          |
| \$2.00 \$3.50                                                                                                    |                                                                        |                                            | Early Blood Turnip                               |
| BUSH BEANS-GREEN POD                                                                                             |                                                                        |                                            | Early Wonder<br>Eclipse, Extra Early             |
| Pages 14 & 15                                                                                                    | 1/2 lb. 1 lb. 2 lb.                                                    | 5 lb.                                      | Extra Early Egyptian                             |
| ★ Black Valentine Stringless                                                                                     |                                                                        |                                            | Lentz Early                                      |
| ★ Bountiful                                                                                                      | .35 .60 1.10                                                           | 2.50                                       | Lutz's Green Leaf or<br>Winter Keeper            |
| Commodore<br>Dwarf Horticultural                                                                                 | $\begin{array}{rrrrrrrrrrrrrrrrrrrrrrrrrrrrrrrrrrrr$                   | $3.75 \\ 3.25$                             | Perfect Model                                    |
| Giant Stringless                                                                                                 | .35 .60 1.10                                                           | 2.50                                       | BEET-MANGEL WURZEL                               |
| ★ Landreth's Stringless<br>Green Pod                                                                             | .30 .55 1.00                                                           | 2.25                                       | Page 19                                          |
| Plentiful                                                                                                        | .35 .65 1.20                                                           | 2.75                                       | Giant Half Rose                                  |
| <b>Red Valentine Stringless</b>                                                                                  |                                                                        | $\begin{array}{c} 2.75\\ 3.00 \end{array}$ | Golden Tankard<br>Mammoth Long Red               |
| Streamliner                                                                                                      | $\begin{array}{rrrr} .40 & .70 & 1.30 \\ .35 & .65 & 1.20 \end{array}$ | 2.75                                       | SWISS CHARD                                      |
| Tennessee Green Pod                                                                                              | .35 .65 1.20                                                           | 2.75                                       | Page 19                                          |
| Topcrop<br>White Half Runner                                                                                     | $\begin{array}{rrrrrrrrrrrrrrrrrrrrrrrrrrrrrrrrrrrr$                   | $\begin{array}{c} 3.25\\ 2.75\end{array}$  | Large Ribbed White                               |
| SHELL BEANS                                                                                                      | 100 100 1120                                                           |                                            | Giant Lucullus                                   |
|                                                                                                                  | 1/2 lb. 1 lb. 2 lb.                                                    | 5 lb.                                      | Rhubarb Chard                                    |
| Navy or Boston Pea                                                                                               | \$.35 \$.60 \$1.10                                                     |                                            | BROCCOLI                                         |
| Red Kidney                                                                                                       | .35 .60 1.10                                                           | 2.50                                       | Page 19 ↓<br>★ Calabrese, Green Sprouting        |
| White Kidney<br>White Marrow                                                                                     | $\begin{array}{rrrrrrrrrrrrrrrrrrrrrrrrrrrrrrrrrrrr$                   | $\begin{array}{c} 2.50\\ 2.50\end{array}$  | Fall Broccoli Raab                               |
| BUSH BEANS-WAX PODD                                                                                              | and the second                                                         |                                            | Spring Broccoli Raab                             |
| Page 15                                                                                                          |                                                                        | 5 lb.                                      | BRUSSEL SPROUTS                                  |
| + Brittle or Round Pod                                                                                           |                                                                        | Chiller                                    | Page 20                                          |
| Kidney Wax<br>Golden Wax (Top Notch)                                                                             | \$.40 \$.75 \$1.40<br>.40 .75 1.40                                     | \$3.25<br>3.25                             | ★ Long Island Improved                           |
| ★ Improved Kidney Wax                                                                                            | .40 .75 1.40                                                           | 3.25                                       | CABBAGE-EARLY AND MIDSEA                         |
| * Pencil Pod Black Wax                                                                                           | .40 .75 1.40                                                           | 3.25                                       | Pages 20 & 211Copenhagen MarketS                 |
| Sure Crop Stringless                                                                                             | .40 .75 1.40                                                           | 3.25                                       | Charleston or Large Wakefield                    |
| BUSH LIMA BEANS                                                                                                  | 1/2 lb. 1 lb. 2 lb.                                                    | 516                                        | Golden Acre                                      |
| Page 16<br>Burpee's Bush                                                                                         | \$.40 \$.70 \$1.30                                                     | \$3.00                                     | Green Acre<br>Early Jersey Wakefield             |
| ★ Cangreen                                                                                                       | .35 .60 1.10                                                           | 2.50                                       | All Head Early                                   |
| ★ Fordhook Bush<br>★ Fordhook Bush No. 242                                                                       | $\begin{array}{rrrr} .40 & .70 & 1.30 \\ .40 & .70 & 1.30 \end{array}$ | 3.00<br>3.00                               | All Seasons<br>Early Flat Dutch                  |
| ★ Henderson Bush                                                                                                 | .35 .60 1.10                                                           | 2.50                                       | Early Round Dutch                                |
| Improved Bush<br>Jackson Wonder Bush                                                                             | $\begin{array}{rrrr} .40 & .70 & 1.30 \\ .35 & .60 & 1.10 \end{array}$ | $\begin{array}{c} 3.00\\ 2.50 \end{array}$ | Glory of Enkhuizen<br>Succession                 |
| Superba Giant Podded Bush                                                                                        | .40 .75 1.40                                                           | 3.25                                       | CABBAGE-SAVOY                                    |
| POLE LIMA BEANS                                                                                                  |                                                                        | 1                                          | Page 21                                          |
| Pages 16 & 17                                                                                                    | 1/2 lb. 1 lb. 2 lb.                                                    | 5 lb.                                      | Perfection Drumhead Savoy                        |
| Carolina or Sieva                                                                                                |                                                                        |                                            | CABBAGE-LATE                                     |
| Early Leviathan<br>Florida Speckled Butter                                                                       | $\begin{array}{rrrr} .40 & .70 & 1.30 \\ .35 & .60 & 1.10 \end{array}$ | $\begin{array}{c} 3.00\\ 2.50 \end{array}$ | Page 22                                          |
| Ideal Mammoth Podded                                                                                             | .40 .75 1.40                                                           | 3.25                                       | Danish Ballhead (Short Stem) . \$                |
| King of the Garden<br>Large Speckled Pole                                                                        | $\begin{array}{rrrr} .40 & .70 & 1.30 \\ .40 & .70 & 1.30 \end{array}$ | 3.00<br>3.00                               | Danish Roundhead (Short Stem)<br>Late Flat Dutch |
| and the second |                                                                        | 5.00                                       | Penn State Ball Head                             |
| POLE OR RUNNING SNAP<br>Page 17                                                                                  | $\frac{1}{2}$ lb. 1 lb. 2 lb.                                          | 5 Ib                                       | CABBAGE-RED                                      |
| Genuine Cornfield                                                                                                | \$.35 \$.65 \$1.20                                                     |                                            | Page 22                                          |
| Horticultural (London)                                                                                           | .35 .65 1.20                                                           | 2.75                                       | Mammoth Red Rock                                 |
| ★ Kentucky Wonder<br>Kentucky Wonder Wax                                                                         | .35 .65 1.20<br>.45 .80 1.50                                           | $\begin{array}{c} 2.75\\ 3.50 \end{array}$ | CABBAGE-YELLOWS-RESISTAN                         |
| Kentucky Wonder White Seed                                                                                       | .35 .65 1.20                                                           | 2.75                                       | Pages 20 & 22                                    |
| Lazy Wife<br>Nancy Davis                                                                                         | $\begin{array}{rrrrrrrrrrrrrrrrrrrrrrrrrrrrrrrrrrrr$                   | $2.75 \\ 2.75$                             | Golden Acre                                      |
| Tennessee Wonder                                                                                                 | .35 .65 1.20                                                           | 2.75                                       | Marion Market<br>Wisconsin Hollander No. 8       |
| White Creaseback                                                                                                 | .35 .65 1.20                                                           | 2.75                                       | Wisconsin All Seasons                            |
|                                                                                                                  |                                                                        | -                                          |                                                  |