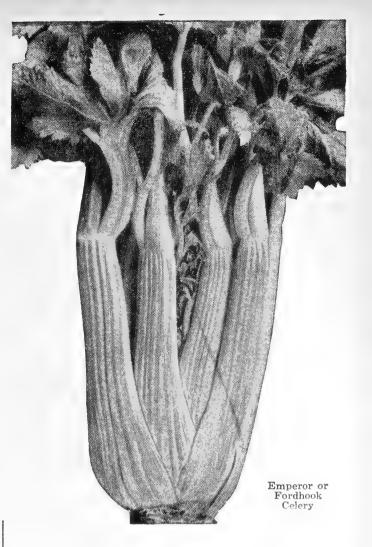

## **RETAIL SEED PRICES**

Vegetable Seeds  $\longrightarrow$  ALL PACKETS 10c UNLESS OTHERWISE NOTED Follow the star  $\star$  for varieties recommended for Freezing.

| Follow the                                                                                                       | e star 🛧 for vo                                                        | arietie                                    | es recommended for Freezing.                     |
|------------------------------------------------------------------------------------------------------------------|------------------------------------------------------------------------|--------------------------------------------|--------------------------------------------------|
| ASPARAGUS SEEDS AND R                                                                                            | OOTS                                                                   |                                            | BEET-TABLE                                       |
| Page 14                                                                                                          |                                                                        | 1/4 lb.                                    | Page 18                                          |
| ★ Mary Washington—Seed                                                                                           | \$.25                                                                  | \$.75                                      | Black Knight                                     |
| Mary Washington—Roots 2 y<br>50 Roots 100 Roots                                                                  |                                                                        | Poote                                      | Crosby's Egyptian<br>★ Detroit Dark Red          |
| \$2.00 \$3.50                                                                                                    |                                                                        |                                            | Early Blood Turnip                               |
| BUSH BEANS-GREEN POD                                                                                             |                                                                        |                                            | Early Wonder<br>Eclipse, Extra Early             |
| Pages 14 & 15                                                                                                    | 1/2 lb. 1 lb. 2 lb.                                                    | 5 lb.                                      | Extra Early Egyptian                             |
| ★ Black Valentine Stringless                                                                                     |                                                                        |                                            | Lentz Early                                      |
| ★ Bountiful                                                                                                      | .35 .60 1.10                                                           | 2.50                                       | Lutz's Green Leaf or<br>Winter Keeper            |
| Commodore<br>Dwarf Horticultural                                                                                 | $\begin{array}{rrrrrrrrrrrrrrrrrrrrrrrrrrrrrrrrrrrr$                   | $3.75 \\ 3.25$                             | Perfect Model                                    |
| Giant Stringless                                                                                                 | .35 .60 1.10                                                           | 2.50                                       | BEET-MANGEL WURZEL                               |
| ★ Landreth's Stringless<br>Green Pod                                                                             | .30 .55 1.00                                                           | 2.25                                       | Page 19                                          |
| Plentiful                                                                                                        | .35 .65 1.20                                                           | 2.75                                       | Giant Half Rose                                  |
| <b>Red Valentine Stringless</b>                                                                                  |                                                                        | $\begin{array}{c} 2.75\\ 3.00 \end{array}$ | Golden Tankard<br>Mammoth Long Red               |
| Streamliner                                                                                                      | $\begin{array}{rrrr} .40 & .70 & 1.30 \\ .35 & .65 & 1.20 \end{array}$ | 2.75                                       | SWISS CHARD                                      |
| Tennessee Green Pod                                                                                              | .35 .65 1.20                                                           | 2.75                                       | Page 19                                          |
| Topcrop<br>White Half Runner                                                                                     | $\begin{array}{rrrrrrrrrrrrrrrrrrrrrrrrrrrrrrrrrrrr$                   | $\begin{array}{c} 3.25\\ 2.75\end{array}$  | Large Ribbed White                               |
| SHELL BEANS                                                                                                      | 100 100 1120                                                           |                                            | Giant Lucullus                                   |
|                                                                                                                  | 1/2 lb. 1 lb. 2 lb.                                                    | 5 lb.                                      | Rhubarb Chard                                    |
| Navy or Boston Pea                                                                                               | \$.35 \$.60 \$1.10                                                     |                                            | BROCCOLI                                         |
| Red Kidney                                                                                                       | .35 .60 1.10                                                           | 2.50                                       | Page 19 ↓<br>★ Calabrese, Green Sprouting        |
| White Kidney<br>White Marrow                                                                                     | $\begin{array}{rrrrrrrrrrrrrrrrrrrrrrrrrrrrrrrrrrrr$                   | $\begin{array}{c} 2.50\\ 2.50\end{array}$  | Fall Broccoli Raab                               |
| BUSH BEANS-WAX PODD                                                                                              | and the second                                                         |                                            | Spring Broccoli Raab                             |
| Page 15                                                                                                          |                                                                        | 5 lb.                                      | BRUSSEL SPROUTS                                  |
| + Brittle or Round Pod                                                                                           |                                                                        | Chiller                                    | Page 20                                          |
| Kidney Wax<br>Golden Wax (Top Notch)                                                                             | \$.40 \$.75 \$1.40<br>.40 .75 1.40                                     | \$3.25<br>3.25                             | ★ Long Island Improved                           |
| ★ Improved Kidney Wax                                                                                            | .40 .75 1.40                                                           | 3.25                                       | CABBAGE-EARLY AND MIDSEA                         |
| * Pencil Pod Black Wax                                                                                           | .40 .75 1.40                                                           | 3.25                                       | Pages 20 & 211Copenhagen MarketS                 |
| Sure Crop Stringless                                                                                             | .40 .75 1.40                                                           | 3.25                                       | Charleston or Large Wakefield                    |
| BUSH LIMA BEANS                                                                                                  | 1/2 lb. 1 lb. 2 lb.                                                    | 516                                        | Golden Acre                                      |
| Page 16<br>Burpee's Bush                                                                                         | \$.40 \$.70 \$1.30                                                     | \$3.00                                     | Green Acre<br>Early Jersey Wakefield             |
| ★ Cangreen                                                                                                       | .35 .60 1.10                                                           | 2.50                                       | All Head Early                                   |
| ★ Fordhook Bush<br>★ Fordhook Bush No. 242                                                                       | $\begin{array}{rrrr} .40 & .70 & 1.30 \\ .40 & .70 & 1.30 \end{array}$ | 3.00<br>3.00                               | All Seasons<br>Early Flat Dutch                  |
| ★ Henderson Bush                                                                                                 | .35 .60 1.10                                                           | 2.50                                       | Early Round Dutch                                |
| Improved Bush<br>Jackson Wonder Bush                                                                             | $\begin{array}{rrrr} .40 & .70 & 1.30 \\ .35 & .60 & 1.10 \end{array}$ | $\begin{array}{c} 3.00\\ 2.50 \end{array}$ | Glory of Enkhuizen<br>Succession                 |
| Superba Giant Podded Bush                                                                                        | .40 .75 1.40                                                           | 3.25                                       | CABBAGE-SAVOY                                    |
| POLE LIMA BEANS                                                                                                  |                                                                        | 1                                          | Page 21                                          |
| Pages 16 & 17                                                                                                    | 1/2 lb. 1 lb. 2 lb.                                                    | 5 lb.                                      | Perfection Drumhead Savoy                        |
| Carolina or Sieva                                                                                                |                                                                        |                                            | CABBAGE-LATE                                     |
| Early Leviathan<br>Florida Speckled Butter                                                                       | $\begin{array}{rrrr} .40 & .70 & 1.30 \\ .35 & .60 & 1.10 \end{array}$ | $\begin{array}{c} 3.00\\ 2.50 \end{array}$ | Page 22                                          |
| Ideal Mammoth Podded                                                                                             | .40 .75 1.40                                                           | 3.25                                       | Danish Ballhead (Short Stem) . \$                |
| King of the Garden<br>Large Speckled Pole                                                                        | $\begin{array}{rrrr} .40 & .70 & 1.30 \\ .40 & .70 & 1.30 \end{array}$ | 3.00<br>3.00                               | Danish Roundhead (Short Stem)<br>Late Flat Dutch |
| and the second |                                                                        | 5.00                                       | Penn State Ball Head                             |
| POLE OR RUNNING SNAP<br>Page 17                                                                                  | $\frac{1}{2}$ lb. 1 lb. 2 lb.                                          | 5 Ib                                       | CABBAGE-RED                                      |
| Genuine Cornfield                                                                                                | \$.35 \$.65 \$1.20                                                     |                                            | Page 22                                          |
| Horticultural (London)                                                                                           | .35 .65 1.20                                                           | 2.75                                       | Mammoth Red Rock                                 |
| ★ Kentucky Wonder<br>Kentucky Wonder Wax                                                                         | .35 .65 1.20<br>.45 .80 1.50                                           | $\begin{array}{c} 2.75\\ 3.50 \end{array}$ | CABBAGE-YELLOWS-RESISTAN                         |
| Kentucky Wonder White Seed                                                                                       | .35 .65 1.20                                                           | 2.75                                       | Pages 20 & 22                                    |
| Lazy Wife<br>Nancy Davis                                                                                         | $\begin{array}{rrrrrrrrrrrrrrrrrrrrrrrrrrrrrrrrrrrr$                   | $2.75 \\ 2.75$                             | Golden Acre                                      |
| Tennessee Wonder                                                                                                 | .35 .65 1.20                                                           | 2.75                                       | Marion Market<br>Wisconsin Hollander No. 8       |
| White Creaseback                                                                                                 | .35 .65 1.20                                                           | 2.75                                       | Wisconsin All Seasons                            |
|                                                                                                                  |                                                                        | -                                          |                                                  |