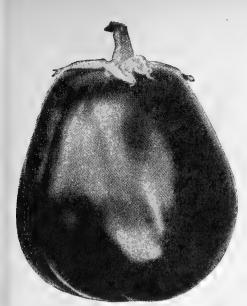

Plant the seed 1/2 in. deep in rows 18 ins. apart and when well started thin the plants to 8 to 12 ins. apart. When the leaves are 8 ins. long they are ready for blanching. Select a dry day, gather the outer leaves in the hand and tie closely together over the center. Excluding the light makes the inside leaves crisp, tender, tasty and white. In 3 to 4 weeks they will be blanched ready for use.

#### **GREEN CURLED**

95 Days-The most popular variety 16 to 18 ins. in diameter, finely cut, feathery leaves, rich green in color which blanch a creamy white. Fine for Fall and Winter use.

#### FULL HEART BATAVIAN OR ESCAROLLE

90 Days-A favorite variety 16 ins. in diameter with broad leaves, twisted and waved, of a bright green color. Forms a very compact heart which blanches to creamy white.



Black Beauty Egg Plant

### **Fennel or Finocchio**

1 Oz. per 100 Ft.; 4 lbs. per Acre

Culture—Sow in June or July  $\frac{1}{2}$  in. deep in rows 18 ins. apart and thin to 6 ins. in the row. The plant should be earthed up when half grown in order to blanch it. Cultivate like celery.

#### FLORENCE (or Italian)

110 Days—The stalks, resembling celery, form a bulb at the base. Eat the stalks the same as celery or as a salad, sliced raw, or served boiled with a cream dressing. Plants grow 36 ins. high, branching habit with dense feathery foliage.

## Kohl Rabi

#### $\frac{1}{2}$ Oz. per 100 Ft.; 4 lbs. per Acre

This plant forms a turnip-shaped bulb above the ground on a cabbage-like root. Use when the bulbs are young and tender. Remove the outer skin before boiling and prepare the sam