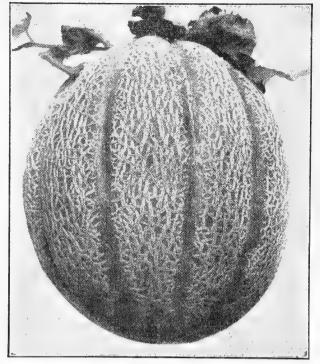

## **RETAIL SEED PRICES**

Vegetable Seeds  $\longrightarrow$  ALL PACKETS 10c UNLESS OTHERWISE NOTED Follow the star  $\star$  for varieties recommended for Freezing.

| Follow the                                                                                                       | e star 🛧 for vo                                                        | arietie                                    | es recommended for Freezing.                     |
|------------------------------------------------------------------------------------------------------------------|------------------------------------------------------------------------|--------------------------------------------|--------------------------------------------------|
| ASPARAGUS SEEDS AND R                                                                                            | OOTS                                                                   |                                            | BEET-TABLE                                       |
| Page 14                                                                                                          |                                                                        | 1/4 lb.                                    | Page 18                                          |
| ★ Mary Washington—Seed                                                                                           | \$.25                                                                  | \$.75                                      | Black Knight                                     |
| Mary Washington—Roots 2 y<br>50 Roots 100 Roots                                                                  |                                                                        | Poote                                      | Crosby's Egyptian<br>★ Detroit Dark Red          |
| \$2.00 \$3.50                                                                                                    |                                                                        |                                            | Early Blood Turnip                               |
| BUSH BEANS-GREEN POD                                                                                             |                                                                        |                                            | Early Wonder<br>Eclipse, Extra Early             |
| Pages 14 & 15                                                                                                    | 1/2 lb. 1 lb. 2 lb.                                                    | 5 lb.                                      | Extra Early Egyptian                             |
| ★ Black Valentine Stringless                                                                                     |                                                                        |                                            | Lentz Early                                      |
| ★ Bountiful                                                                                                      | .35 .60 1.10                                                           | 2.50                                       | Lutz's Green Leaf or<br>Winter Keeper            |
| Commodore<br>Dwarf Horticultural                                                                                 | $\begin{array}{rrrrrrrrrrrrrrrrrrrrrrrrrrrrrrrrrrrr$                   | $3.75 \\ 3.25$                             | Perfect Model                                    |
| Giant Stringless                                                                                                 | .35 .60 1.10                                                           | 2.50                                       | BEET-MANGEL WURZEL                               |
| ★ Landreth's Stringless<br>Green Pod                                                                             | .30 .55 1.00                                                           | 2.25                                       | Page 19                                          |
| Plentiful                                                                                                        | .35 .65 1.20                                                           | 2.75                                       | Giant Half Rose                                  |
| <b>Red Valentine Stringless</b>                                                                                  |                                                                        | $\begin{array}{c} 2.75\\ 3.00 \end{array}$ | Golden Tankard<br>Mammoth Long Red               |
| Streamliner                                                                                                      | $\begin{array}{rrrr} .40 & .70 & 1.30 \\ .35 & .65 & 1.20 \end{array}$ | 2.75                                       | SWISS CHARD                                      |
| Tennessee Green Pod                                                                                              | .35 .65 1.20                                                           | 2.75                                       | Page 19                                          |
| Topcrop<br>White Half Runner                                                                                     | $\begin{array}{rrrrrrrrrrrrrrrrrrrrrrrrrrrrrrrrrrrr$                   | $\begin{array}{c} 3.25\\ 2.75\end{array}$  | Large Ribbed White                               |
| SHELL BEANS                                                                                                      | 100 100 1120                                                           |                                            | Giant Lucullus                                   |
|                                                                                                                  | 1/2 lb. 1 lb. 2 lb.                                                    | 5 lb.                                      | Rhubarb Chard                                    |
| Navy or Boston Pea                                                                                               | \$.35 \$.60 \$1.10                                                     |                                            | BROCCOLI                                         |
| Red Kidney                                                                                                       | .35 .60 1.10                                                           | 2.50                                       | Page 19 ↓<br>★ Calabrese, Green Sprouting        |
| White Kidney<br>White Marrow                                                                                     | $\begin{array}{rrrrrrrrrrrrrrrrrrrrrrrrrrrrrrrrrrrr$                   | $\begin{array}{c} 2.50\\ 2.50\end{array}$  | Fall Broccoli Raab                               |
| BUSH BEANS-WAX PODD                                                                                              | and the second                                                         |                                            | Spring Broccoli Raab                             |
| Page 15                                                                                                          |                                                                        | 5 lb.                                      | BRUSSEL SPROUTS                                  |
| + Brittle or Round Pod                                                                                           |                                                                        | Chiller                                    | Page 20                                          |
| Kidney Wax<br>Golden Wax (Top Notch)                                                                             | \$.40 \$.75 \$1.40<br>.40 .75 1.40                                     | \$3.25<br>3.25                             | ★ Long Island Improved                           |
| ★ Improved Kidney Wax                                                                                            | .40 .75 1.40                                                           | 3.25                                       | CABBAGE-EARLY AND MIDSEA                         |
| * Pencil Pod Black Wax                                                                                           | .40 .75 1.40                                                           | 3.25                                       | Pages 20 & 211Copenhagen MarketS                 |
| Sure Crop Stringless                                                                                             | .40 .75 1.40                                                           | 3.25                                       | Charleston or Large Wakefield                    |
| BUSH LIMA BEANS                                                                                                  | 1/2 lb. 1 lb. 2 lb.                                                    | 516                                        | Golden Acre                                      |
| Page 16<br>Burpee's Bush                                                                                         | \$.40 \$.70 \$1.30                                                     | \$3.00                                     | Green Acre<br>Early Jersey Wakefield             |
| ★ Cangreen                                                                                                       | .35 .60 1.10                                                           | 2.50                                       | All Head Early                                   |
| ★ Fordhook Bush<br>★ Fordhook Bush No. 242                                                                       | $\begin{array}{rrrr} .40 & .70 & 1.30 \\ .40 & .70 & 1.30 \end{array}$ | 3.00<br>3.00                               | All Seasons<br>Early Flat Dutch                  |
| ★ Henderson Bush                                                                                                 | .35 .60 1.10                                                           | 2.50                                       | Early Round Dutch                                |
| Improved Bush<br>Jackson Wonder Bush                                                                             | $\begin{array}{rrrr} .40 & .70 & 1.30 \\ .35 & .60 & 1.10 \end{array}$ | $\begin{array}{c} 3.00\\ 2.50 \end{array}$ | Glory of Enkhuizen<br>Succession                 |
| Superba Giant Podded Bush                                                                                        | .40 .75 1.40                                                           | 3.25                                       | CABBAGE-SAVOY                                    |
| POLE LIMA BEANS                                                                                                  |                                                                        | 1                                          | Page 21                                          |
| Pages 16 & 17                                                                                                    | 1/2 lb. 1 lb. 2 lb.                                                    | 5 lb.                                      | Perfection Drumhead Savoy                        |
| Carolina or Sieva                                                                                                |                                                                        |                                            | CABBAGE-LATE                                     |
| Early Leviathan<br>Florida Speckled Butter                                                                       | $\begin{array}{rrrr} .40 & .70 & 1.30 \\ .35 & .60 & 1.10 \end{array}$ | $\begin{array}{c} 3.00\\ 2.50 \end{array}$ | Page 22                                          |
| Ideal Mammoth Podded                                                                                             | .40 .75 1.40                                                           | 3.25                                       | Danish Ballhead (Short Stem) . \$                |
| King of the Garden<br>Large Speckled Pole                                                                        | $\begin{array}{rrrr} .40 & .70 & 1.30 \\ .40 & .70 & 1.30 \end{array}$ | 3.00<br>3.00                               | Danish Roundhead (Short Stem)<br>Late Flat Dutch |
| and the second |                                                                        | 5.00                                       | Penn State Ball Head                             |
| POLE OR RUNNING SNAP<br>Page 17                                                                                  | $\frac{1}{2}$ lb. 1 lb. 2 lb.                                          | 5 Ib                                       | CABBAGE-RED                                      |
| Genuine Cornfield                                                                                                | \$.35 \$.65 \$1.20                                                     |                                            | Page 22                                          |
| Horticultural (London)                                                                                           | .35 .65 1.20                                                           | 2.75                                       | Mammoth Red Rock                                 |
| ★ Kentucky Wonder<br>Kentucky Wonder Wax                                                                         | .35 .65 1.20<br>.45 .80 1.50                                           | $\begin{array}{c} 2.75\\ 3.50 \end{array}$ | CABBAGE-YELLOWS-RESISTAN                         |
| Kentucky Wonder White Seed                                                                                       | .35 .65 1.20                                                           | 2.75                                       | Pages 20 & 22                                    |
| Lazy Wife<br>Nancy Davis                                                                                         | $\begin{array}{rrrrrrrrrrrrrrrrrrrrrrrrrrrrrrrrrrrr$                   | $2.75 \\ 2.75$                             | Golden Acre                                      |
| Tennessee Wonder                                                                                                 | .35 .65 1.20                                                           | 2.75                                       | Marion Market<br>Wisconsin Hollander No. 8       |
| White Creaseback                                                                                                 | .35 .65 1.20                                                           | 2.75                                       | Wisconsin All Seasons                            |
|                                                                                                                  |                                                                        | -                                          |                                                  |