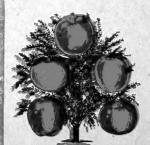

# 5-in-I APPLE TREE

and PERSIMMON TREE, Only

5 different apples grafted on 1 tree: Yellow Transparent, Yellow & Red Delicious, Wealthy and Jonathan, Beautiful blossoms, generous yield. PERSIMMON Tree extra hardy, large fruit. Colors beautifully in autumn. Both for \$2.98 or 2 of each \$5. Cash orders prepaid or sent C. O. D. plus postal charges.

| EASY      | ORDER    | BLA   | VK.   |              |      |
|-----------|----------|-------|-------|--------------|------|
| OWEN      | NURSERY, | Dept. | 9934, | Bloomington, | 111. |
| Print No. | ome      |       |       |              | 1000 |
| Send m    | e        | 1000  | l en  | close        |      |