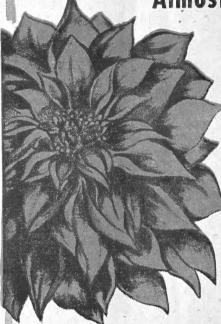

New "Michigola Miracle"

# GIANT DAHLIA

Almost 12" Across

- 12 Blooms at a time per plant!
- Blooms 10"-12" across, making nearly 12 FT. OF BLOOMS!

BLOOMS!

Your chance to get RARE "Michigola Miracle" giant gorgeously beautiful DAHLIAS at about ½ regular price. Very showy giant colorful blooms with wide range of assorted colors: Pure white, golden bronze, soft salmon, delicate orchid, mulberry wine, shell pink, light red and lustrous dark red. Sent by guaranteed mail. Easy to grow. Will bloom beautifully this year. 25¢ each, plus 10¢ for postage and handling, 5 for \$1 or 12 for \$1.98 postpaid. Return at once for cheerful refund if not pleased. Orders \$1 or more sent C. O. D. if desired.