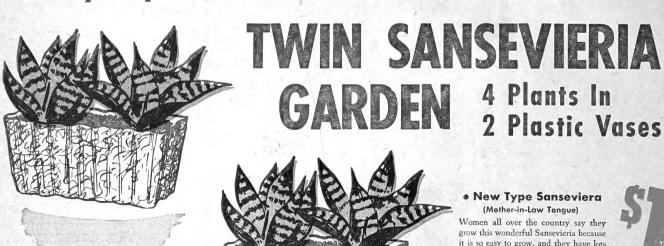

In a National Poll More Women Grew Sansevieria Than Nearly eight out of ten women reported Nearly Any Other Indoor House Plant

Nearly eight out of ten women reported they grew Sansevieria (Mother-in-Law Tongue) in their homes. See reasons below.

it is so easy to grow, and they have lots of "luck" with it. This new type of Mother-in-Law Tongue is full-bodied, low growing. Does not grow too tall and scraggly as some other types. It is extremely hardy and will grow in any part of your house without direct sunlight. Requires very little care. And now you can have 4 plants in 2 plastic vases for only \$1.98 or 6 plants in 2 plastic vases only \$2.75. CASH ORDERS SENT PREPAID, or sent C.O.D. plus postal charges if you like. BUT ORDER NOW AT THIS WONDERFUL PRICE. They will sell fast! MONEY BACK GUARANTEE!

or 6 plants in 2 plastic vases, only \$775