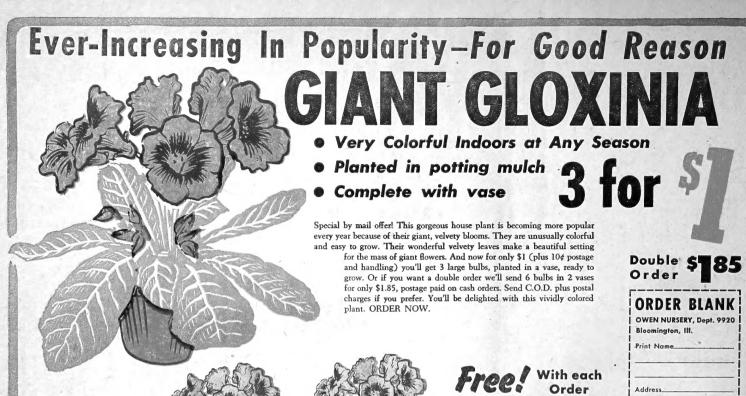

Amazing Living Room Bargain--Over 200,000 Sold?

NDOOR-BLOOMING WER GARDE

- Complete with Vase & Planting Food!
  - All Planted--Just Add Water?
    - 3 Lovely Different Flowers!

This is the famous "COMPLETE GARDEN" bargain over 200,000 women have ordered. Wonderfully beautiful and enjoyable. 3 unusual flowering bulbs, all planted - just unwrap - and water them. You get vivid tuberous rooted BEGONIA, beautiful newly popular GLOXINIA and giant Mixed-Color AMARYLLIS.

Will grow and bloom indoors all winter, outdoors in spring for-several years' enjoyment. An amazing buy for \$1 (please include 10¢ for postage and handling) or 2 gardens \$1.85; 3 for \$2.50. We pay postage on cash orders for 2 or 3 gardens. Or sent C. O. D. plus postal charges. Wonderful gifts!