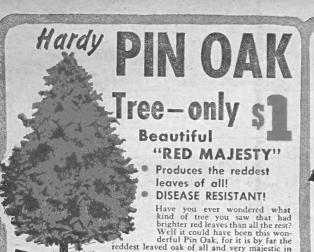

### EASY ORDER BLANK

OWEN NURSERY, Dept. 9930, Bloomington, III

Print Name Address.

Send me.

1 enclose

can offer these by mail for only \$1 each or 2 for \$1.75. "Red Majesty" is truly one of the most valuable of all oaks, for it develops into a handsome tall pyramid with carved foliage of deep waxen green. It is extremely long-lived, hardy and fast-growing. SEND NO MONEY. Pay postman plus C. O. D. charges or CASH ORDERS PREPAID.

appearance. And now for a limited time, we

| OWEN    | ORDER BLANK NURSERY, Dept. 9935, Bloomington, III. |  |
|---------|----------------------------------------------------|--|
| Address |                                                    |  |
| Send me | l enclose                                          |  |