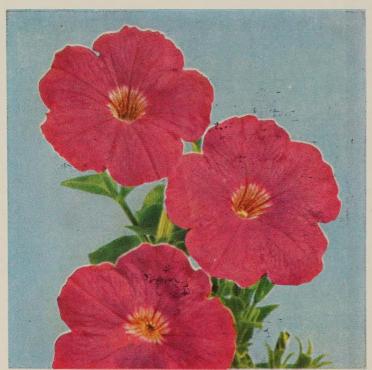

wing's Fescue 35%, Kentucky Blue Grass 10%, Colonial Bent Grass 10%, Redtop 10%, Meadow Fescue 15%, Poa trivialis 20%. Lb. 95 cts.; 5 lbs. \$4.50; 10 lbs. \$8.75; 20 lbs. \$17.00.

Vacant Lot Lawn Grass. Our own mixture, composed entirely of perennial grasses with wider blades. Often Perennial Rye Grass and Timothy will stand where other grasses fail. Analysis: Perennial Rye Grass 50%, Redtop 30%, Timothy 20%. Lb. 45 cts.; 5 lbs. \$2.15; 10 lbs. \$4.25; 20 lbs. \$8.00.

**Colonial.** Our own mixture of permanent grasses. Analysis: Kentucky Blue Grass 35%, Perennial Rye Grass 35%, Redtop 25%, White Dutch Clover 5%. Lb. 70 cts.; 5 lbs. \$3.25; 10 lbs. \$6.25; 20 lbs. \$12.00.

1953 ALL-AMERICA A SELECTIONS



PETUNIA, Comanche. New Red Petunia. Pkg. 50 cts.

#### 4 New Flower Introductions



PETUNIA, Lipstick. Pkg. 25 cts.; 1/4 oz. \$3.00

1953 ALL-AMERICA (A) SELECTIONS

ALYSSUM, Royal Carpet. Pkg. 25 cts.; 1/4 oz. \$1.40; oz. \$4.75



CELOSIA, Golden Fleece Pkg. 25 cts.; ½oz. 80 cts.; oz. \$2.50