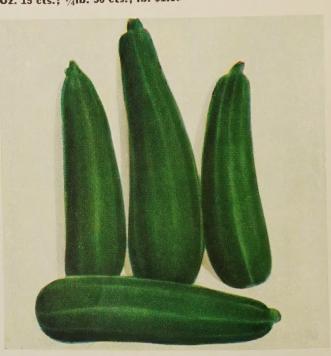

#### **Historic, Archive Document**

Do not assume content reflects current scientific knowledge, policies, or practices.





OROL LEDDEN & SONS · Sewell, New Jersey

### RADISH, Cherry Belle Oz. 20 cts.; ½4lb. 40 cts.; lb. \$1.10



TURNIP, Purple-Top White Globe Oz. 15 cts.; 1/4lb. 35 cts.; lb. \$1.00





**PEPPER, California Wonder Oz.** 70 cts.; ½lb. \$2.10; lb. \$7.00



SQUASH, Early Prolific Straightneck Oz. 15 cts.; ¼lb. 50 cts.; lb. \$1.55



BEETS, Early Wonder Oz. 20 cts.; 1/4|lb. 50 cts.; lb. \$1.35



SQUASH, Long Cocozelle Oz. 15 cts.;  $\frac{1}{4}$ lb. 60 cts.; lb. \$1.70

Please use this Order Sheet

#### OROL LEDDEN & SONS

SEWELL, NEW JERSEY

| Forwa                | ard to:                                                                  | Date                                                                                                                                                                                                                                              | 19-                    |                |  |
|----------------------|--------------------------------------------------------------------------|----------------------------------------------------------------------------------------------------------------------------------------------------------------