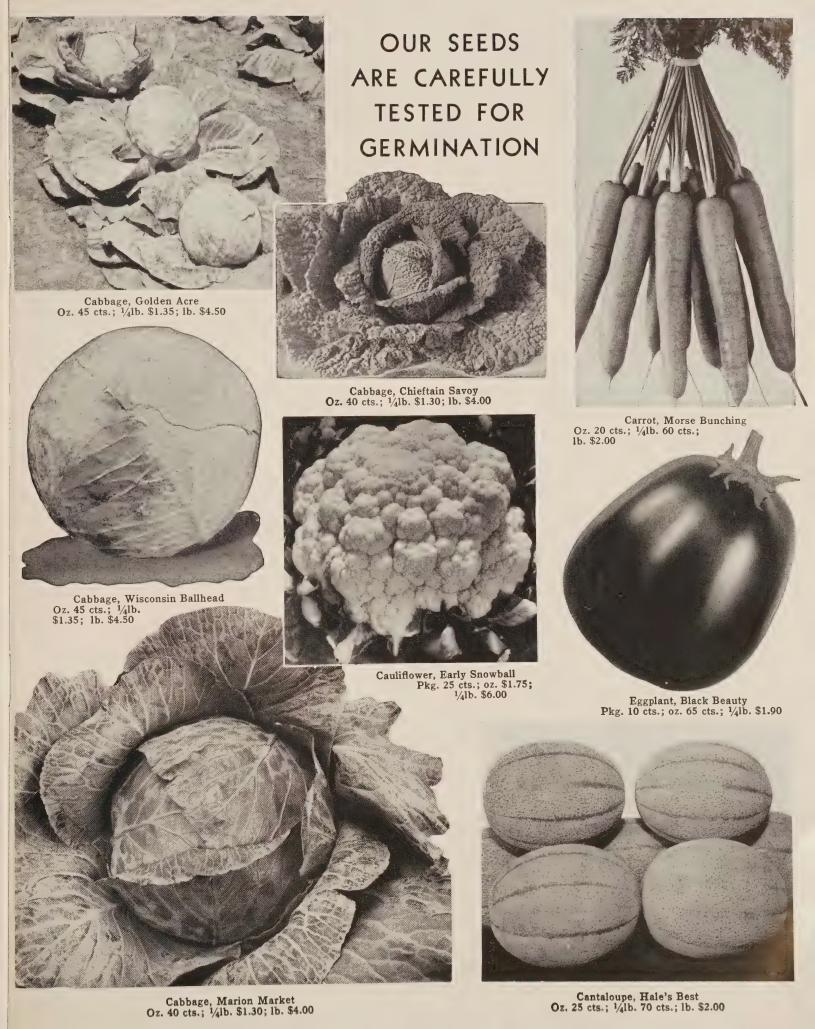

reens. Plant 18 to 22 inches tall; strap leaved medium grown 05 15 50 1 50                                                                                                                                                                                                                                                                                                                       |

| Hardy perennial herb of the mint family. For                                                       |        | ½0 <b>z</b> . | Oz.    |
|----------------------------------------------------------------------------------------------------|--------|---------------|--------|
| seasoning; dried leaves made into a tea for nervous headaches. Also an excellent tonic for animals | \$0 10 | \$0 20        | \$0 50 |



# Plants Require Food, Even as You and I

#### Carrots

Sow from March 25 to July 15

| Danvers Half-Long. Extra-good for basketing or barreling. Grown mainly for fall or winter use. Matures in 65 days\$                                                                                                                                                                        | Oz.<br>) 20 | <sup>1</sup> ⁄ <sub>4</sub> Ib.<br>\$0 60 | Lb.<br>\$2 00 |
|--------------------------------------------------------------------------------------------------------------------------------------------------------------------------------------------------------------------------------------------------------------------------------------------|-------------|-------------------------------------------|-------