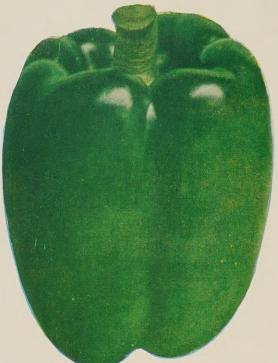

### RADISH, Cherry Belle Oz. 20 cts.; ½4lb. 40 cts.; lb. \$1.10

TURNIP, Purple-Top White Globe Oz. 15 cts.; 1/4lb. 35 cts.; lb. \$1.00

**PEPPER, California Wonder Oz.** 70 cts.; ½lb. \$2.10; lb. \$7.00

SQUASH, Early Prolific Straightneck Oz. 15 cts.; ¼lb. 50 cts.; lb. \$1.55