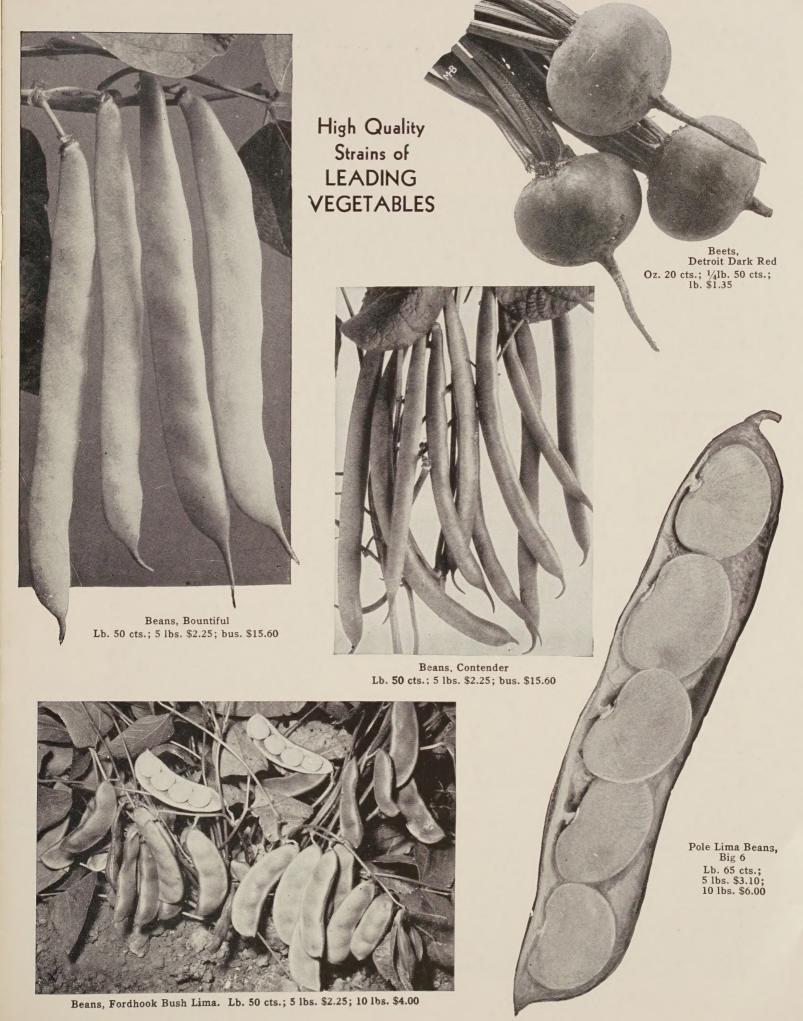

n. Seed grayish white with black eye.  Large White Marrowfat. Standard dry Shell Bean for winter use in baking or soups.  Red Kidney. Used for baking. Seed large, red, kidney-shaped.  White Navy. The variety for use as baked Beans. A heavy producer, out- | 40<br>45<br>45       | 35<br>40<br>40       | 30<br>38<br>38       | 15 60<br>16 20                  |
| Shell Beans Plant April 15  Blackeye Pea. Popular in the South as a Shell Bean. Seed grayish white with black eye.  Large White Marrowfat. Standard dry Shell Bean for winter use in baking or soups.  Red Kidney. Used for baking. Seed large, red, kidney-shaped.  White Navy. The variety for use as baked Beans. A heavy producer, out- | 40<br>45<br>45<br>40 | 35<br>40<br>40<br>35 | 30<br>38<br>38<br>30 | 15 60<br>16 20                  |



# We Specialize in Field-Grown Vegetable Plants

#### Bush Lima Beans (California-grown)

| Sow from May 1 to Ju                                                                                                                                                                                                                                             | ly 15 |                     |        |        |
|------------------------------------------------------------------------------------------------------------------------------------------------------------------------------------------------------------------------------------------------------------------|-------|---------------------|--------|--------|
| Fordhook. The most popular and leading variety of Bush Lima Bean. Pods slightly curved,