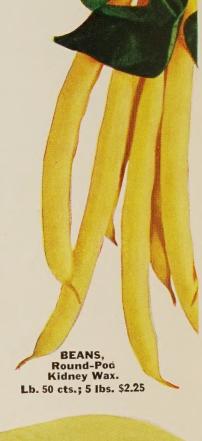

BEETS, Early Wonder Oz. 20 cts.; 1/4|lb. 50 cts.; lb. \$1.35

SQUASH, Long Cocozelle Oz. 15 cts.;  $\frac{1}{4}$ lb. 60 cts.; lb. \$1.70

Please use this Order Sheet