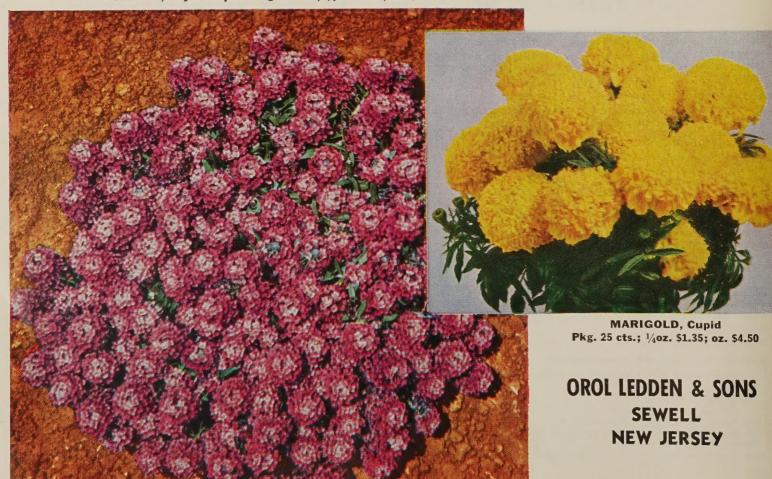

xture, composed entirely of perennial grasses with wider blades. Often Perennial Rye Grass and Timothy will stand where other grasses fail. Analysis: Perennial Rye Grass 50%, Redtop 30%, Timothy 20%. Lb. 45 cts.; 5 lbs. \$2.15; 10 lbs. \$4.25; 20 lbs. \$8.00.

**Colonial.** Our own mixture of permanent grasses. Analysis: Kentucky Blue Grass 35%, Perennial Rye Grass 35%, Redtop 25%, White Dutch Clover 5%. Lb. 70 cts.; 5 lbs. \$3.25; 10 lbs. \$6.25; 20 lbs. \$12.00.

1953 ALL-AMERICA A SELECTIONS



PETUNIA, Comanche. New Red Petunia. Pkg. 50 cts.

#### 4 New Flower Introductions



PETUNIA, Lipstick. Pkg. 25 cts.; 1/4 oz. \$3.00

1953 ALL-AMERICA (A) SELECTIONS

ALYSSUM, Royal Carpet. Pkg. 25 cts.; 1/4 oz. \$1.40; oz. \$4.75



CELOSIA, Golden Fleece Pkg. 25 cts.; ½oz. 80 cts.; oz. \$2.50