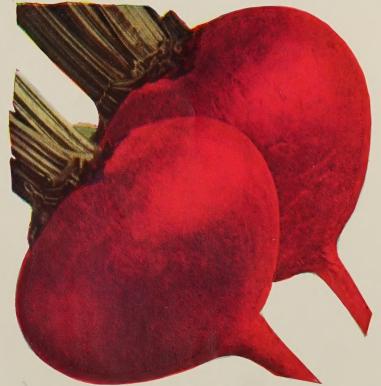

BEETS, Early Wonder Oz. 20 cts.; 1/4|lb. 50 cts.; lb. \$1.35

SQUASH, Long Cocozelle Oz. 15 cts.;  $\frac{1}{4}$ lb. 60 cts.; lb. \$1.70

Please use this Order Sheet