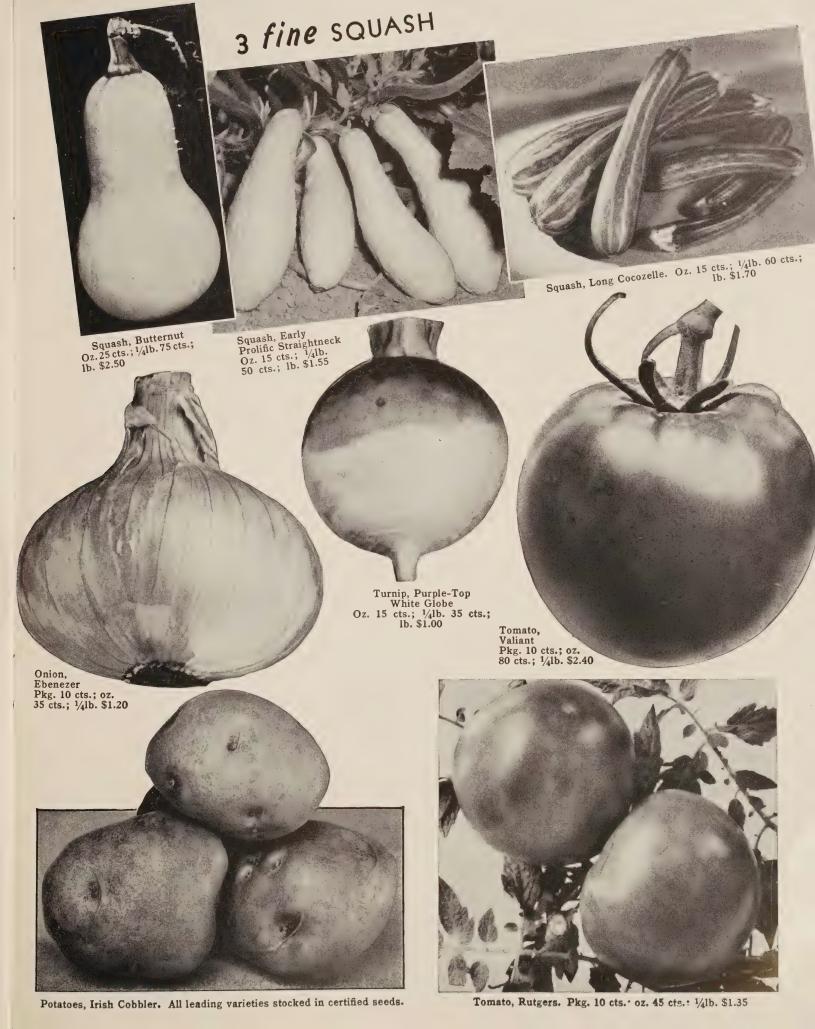

### RADISH, Cherry Belle Oz. 20 cts.; ½4lb. 40 cts.; lb. \$1.10

TURNIP, Purple-Top White Globe Oz. 15 cts.; 1/4lb. 35 cts.; lb. \$1.00

**PEPPER, California Wonder Oz.** 70 cts.; ½lb. \$2.10; lb. \$7.00

SQUASH, Early Prolific Straightneck Oz. 15 cts.; ¼lb. 50 cts.; lb. \$1.55

BEETS, Early Wonder Oz. 20 cts.; 1/4|lb. 50 cts.; lb. \$1.35

SQUASH, Long Cocozelle Oz. 15 cts.;  $\frac{1}{4}$ lb. 60 cts.; lb. \$1.70

Please use this Order Sheet