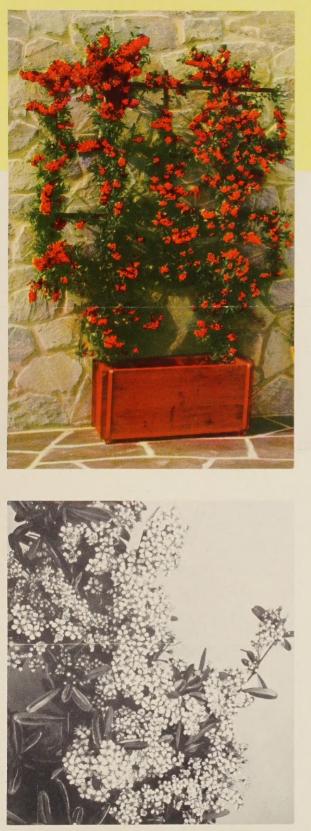

Here's another way to cash in on the demand for Pyracantha Rosedale. The Sunset ad will appear on September 25th. If you run an ad in your local newspaper about the same time, you'll get the customers that Sunset pre-sells for you. We will furnish you newspaper mats free of charge. The mats show a black and white illustration of the Pyracantha Rosedale. All you need to add is your own brief copy, your price, name and address.

#### Just look how Pyracantha Rosedale\*... \*Trade Mark Registered

Monrovia Nursery Co. California

wreaths-if you plant Pyracantha Rosedale now. Next spring, you'll have loads of white, lacy flowers on long arching branches. This wondrous plant is evergreen will grow anywhere at any temperature over 12°F, with almost no care.

## BUSINESS REPLY CARD

First Class Permit No. 76, 34.9 P.L.&R., Monrovia, California

MONROVIA NURSERY COMPANY P. O. Box 196 Monrovia, California

(TRADE MARK REGISTERED)

Loveliest of them all, Pyracantha Rosedale begins its beauty show in the spring with long, arching sprays of dainty ivory-white flowers that resemble delicate lace. These are highlighted by dark, rich green foliage. In the fall and through winter, the branches are literally laden with large berries of the brightest red of any Pyracantha. One of the reasons for the wide preference for this shrub is its many uses. It gracefully lends itself as a specimen for unusual display . . . trained as an espalier against wall or fence or grouped into a brilliant hedge. Add to all of these exclusive features the fact that Pyracantha Rosedale possesses a great resistance to disease and birds and you will understand the reasons for its powerful sales appeal. It must always be sold with Trade Mark tags attached.