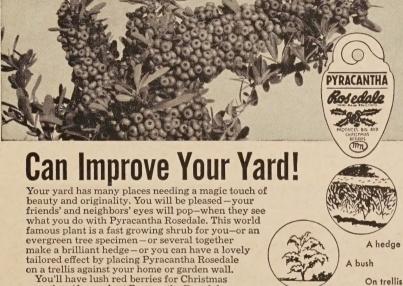

P. O. BOX 196

Dear Customer:

Starting in the next few days, you should see an increase in sales . with almost no effort on your part.

You see, the October issue of Sunset Magazine carries our advertisement for Pyracantha Rosedale, (Trade Mark Reg.), the grand old favorite known to every homeowner in these western states. We think a lot of Sunset readers and their friends will visit your place, looking for Pyracantha Rosedale. As you can see from the enclosed proof, our ad asks the public to buy Pyracantha Rosedale from you.

Here's the way you can make money from this advertising effort. Make sure your Pyracantha Rosedale stock is in top notch condition, and that you have enough stock to satisfy all requests. Then make a display by grouping these plants at the point of highest traffic in your nursery. Take the enclosed full color photo, mount it on cardboard or heavy paper, then thumbtack the photo to a lath or stick. You now have a selling sign. Place this sign so that it stands right over the middle of your Pyracantha Rosedale plant display. It's that easy--you'll sell plenty of Pyracantha Rosedale, too!

Here's another way to cash in on the demand for Pyracantha Rosedale. The Sunset ad will appear on September 25th. If you run an ad in your local newspaper about the same time, you'll get the customers that Sunset pre-sells for you. We will furnish you newspaper mats free of charge. The mats show a black and white illustration of the Pyracantha Rosedale. All you need to add is your own brief copy, your price, name and address.

#### Just look how Pyracantha Rosedale\*... \*Trade Mark Registered

Monrovia Nursery Co. California

wreaths-if you plant Pyracantha Rosedale now. Next spring, you'll have loads of white, lacy flowers on long arching branches. This wondrous plant is evergreen will grow anywhere at any temperature over 12°F, with almost no care.

## BUSINESS REPLY CARD

First Class Permit No. 76, 34.9 P.L.&R., Monrovia, California

MONROVIA NURSERY COMPANY P. O. Box 196 Monrovia, California

(TRADE MARK REGISTERED)

Loveliest of them all, Pyracantha Rosedale begins its beauty show in the spring with long, arching sprays of dainty ivory-white flowers that resemble delicate lace. These are highlighted by dark, rich green foliage. In the fall and through winter, the branches are literally laden with large berries of the brightest red of any Pyracantha. One of the reasons for the wide preference for this shrub is its many uses. It gracefully lends itself as a specimen for unusual display . . . trained as an espalier against wall or fence or grouped into a brilliant hedge. Add to all of these exclusive features the fact that Pyracantha Rosedale possesses a great resistance to disease and birds and you will understand the reasons for its powerful sales appeal. It must always be sold with Trade Mark tags attached.

AS ADVERTISED IN Sumset

Monrovia Nursery Co.

P. O. BOX 196 • MONROVIA • CALIFORNIA