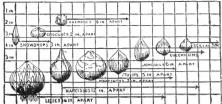

## **Bulb Information**

Depth at which bulbs should be planted outdoors

PARROT TULIP "RED CHAMPION" Doz. \$1.75; 25 for \$3.25

DAFFODIL KING ALFRED Mammoth Bulbs. \$2.50 per dozen; Round Bulbs \$1.50 per dozen