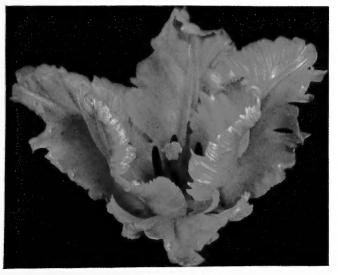

#### PARROT TULIPS

The Parrot Tulips are very large with fringed edges. RED CHAMPION-Large red. BLUE PARROT-Very large, bluish-heliotrope. \$1.50 per doz.; 25 for \$3.00; \$10.00 per 100. ORANGE FAVORITE-A beautiful new variety, very fra-

FANTASY-Large salmon-pink. \$1.50 per doz.; 25 for \$3.00; \$10.00 per 100.

grant. Price of above 3 varieties: \$1.75 per doz.; 25 for \$3.25; \$12.00 per 100

DOUBLE EARLY TULIPS

COLLECTION OF PARROT TULIPS. 25 bulbs-5 of Each Variety-ONLY \$3.00

## **Bulb Information**

Depth at which bulbs should be planted outdoors

PARROT TULIP "RED CHAMPION" Doz. \$1.75; 25 for \$3.25

DAFFODIL KING ALFRED Mammoth Bulbs. \$2.50 per dozen; Round Bulbs \$1.50 per dozen