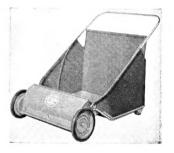

#### LAWN SWEEPERS

These machines will clean the lawn more thoroughly in less time than three or four men with hand rakes. They will also greatly benefit the turf. They are put together in the most durable and thorough manner, with semi-pneumatic wheels.

| PARKERET        | TE-20  | inches | <br>\$33 50 |
|-----------------|--------|--------|-------------|
|                 |        |        |             |
|                 |        |        | <br>        |
| SPRINGFIE       | LD-28  | inches | <br>55.50   |
| OHIO-20         | inches |        | <br>35.30   |
| <b>OHIO</b> -24 | inches |        | <br>41.40   |