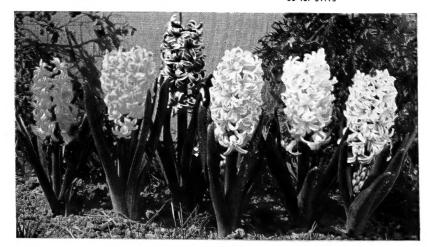

#### **DUTCH HYACINTH**

 CITY OF HAARLEM -Yellow.
 QUEEN OF THE BLUES Light blue.
 L'INNOCENCE -Pure white.

 KING OF THE BLUES Deep blue.
 LA VICTOIRE -Red.
 QUEEN OF THE PINKS Beautiful bright pink.

 Large bedding size 15/16 cm.
 Each 25c; 3 for 65c; 32.25 per doz.; 25 for \$3.50.
 For 65c; 52.25 per doz.; 25 for \$3.50.

SPECIAL HYACINTHS for growing indoors in hyacinth glasses. EXHIBITION SIZE BULBS, in red, white and blue. Each 30c; 3 for 75c; doz. \$2.75. HYACINTH GLASSES, Each 35c; 3 for \$1.00.