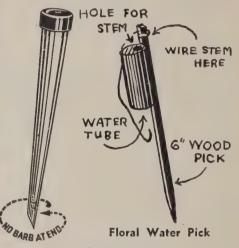

\$3.95.

#### PINKING SHEARS—Continuous



Florian Continuous Cutting Shear. You can do wonders with this amazing tool. Each \$6.75.

# WIRE SNIPS



No. 833 Plain Edges, Best Steel. Length 7½ in. Blades, 2½ in. Finest, all-around workroom shear. Each \$2.95, 3 for \$8.65

No. 834 With Serrated Edges. Same dimensions as above No. 833. Each \$3.25, 3 for \$9.00,

# **GLITTERTWIST**



12-yard rolls in Silver, Gold, Royal Blue, Green, Fuchsia, Red, Pink, Aqua, Lavender, Chartreuse.

Roll \$2.25, 6 rolls up \$2.00 roll.

# PLASTIC WAX

# CORK BARK—Decorative



Pieces vary from 3x8 in. to 1x2 ft. 1 in. thick. Easily cut to suit every purpose. Fine for background of pots of Philodendron, etc.

3 lbs..\$1.50 10 lbs..\$3.50 25 lbs..\$7.50 Bales of about 120 lbs. at 21½c. per lb.

# WATER PICKS



## Aquapics

# Floral Water Picks

100.....\$2.85 1000.....\$27.50

# MADON WATER PICKS

100.....\$2.45 1000.....\$22.60

# WOOD PICKS

See Index for Wired Picks

# BULL DOG CLIPS



Lb. box 85c., 6 boxes, 75c. per box, 12 boxes at 70c. per box.

# **GREENHOUSE THERMOMETERS**



| No. 5400. Registers from minus 20 to plus<br>120 degrees F. Scale length 12 in. Metal<br>case. Large figures. Easy to read.                             |
|---------------------------------------------------------------------------------------------------------------------------------------------------------|
| Each. \$3.25<br>6 for 17.85<br>12 for 34.20                                                                                                             |
| No. 5448—Maximum and Minimum. For registering th