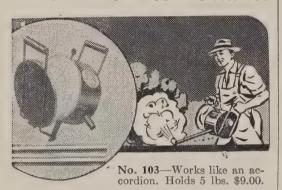

it any knee and will not slip down when walking.

| Per  | pair.  |  |  |   |   |   |   |  |  |  |  | \$1.95 |
|------|--------|--|--|---|---|---|---|--|--|--|--|--------|
| 3 pa | ir for |  |  | ٠ | , | ٠ | ٠ |  |  |  |  | 5.00   |



Wotherspoon. Sturdily built, heavy gauge steel, galvanized, extra long spout for convenience where long reach is required. Two copper roses supplied with each can, one fine, one coarse. Extra roses at \$1.75 each.

6 qt. 8 qt. 10 qt. 12 qt. Round.....\$8.95 \$9.90 \$10.95 \$11.95

Garden Type. Short spout. Well made. Galvanized.

8 qt. size....\$2.45 10 qt. size....\$2.75 12 qt. size.....\$2.95

## Dusters

#### CHAMPION

Duster No. 102



No. 102—Holds 25 lbs. Double action. Shoots powder as high as 30 ft. Complete, \$27.95.

#### CHAMPION DUSTERS No. 103



#### PUMP DUSTERS



No. 1 P1 (Root)—An excellent dust pump for small jobs (adjustable to throw dust in any direction). Holds 1 to 2 lbs. 20 in. Each \$2.65.

No. P2—Large size of the above. 30 in. Holds 3 to 5 lbs. Each \$3.35.

#### HAND SPRAYERS



Smith—1-qt. continuous sprayer. Made of copper tubing and brass canister. Will last a lifetime......\$4.75

## Sprayers

## CHAMPION SPRAYERS KNAPSACK



Brass and Copper Construction. Complete, \$29.90.

Extra 2 ft. Gun Extension. Each.\$1.60

#### NOZZLES

No. 59—Double Nozzle with 8 in. copper tubing. Each \$4.00.

No. 89—Weed Control Boom. \$7.95. No. 90—Teejet Nozzle. \$1.90.



#### Adjustable Spray Nozzle.

For all pressure sprayers. Adjustable from fog to straight stream. 1/4 in. pipe connection. Each \$1.65.

With 45 degree elbow,