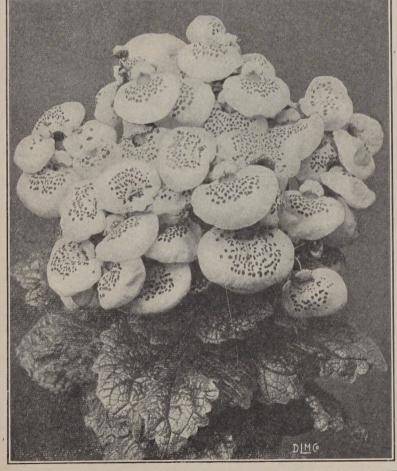

# CALCEOLARIA

Approximately 10,000 S to 1/64 oz.

Calceolaria do not like direct sun but a light, airy place and temperature around 50 degrees.

For Easter flowering in a 6-inch pot, sow seeds June-July. To finish in 5-inch sow about August 15. For 4-inch sow about September.

In our experience we have found either of the 2 mixtures below to be the best for florists requirements. The Multiflora Nana make especially nice pot plants in 4's for Easter sales.

Multiflora nana, Mixed. Flowers profusely; of medium size; gay colors. Very popular. 10 in.

Triumph Strain (Hybrid). Outstanding; bright shades of yellow, orange, red and rose. Large flowers, mostly tigered or spotted.

Above each: Tr. pkt. \$1.25, 1/128 oz. \$2.75, 1/64 oz. \$5.00, 1/32 oz. \$9.00, 1/16 oz. \$16.50