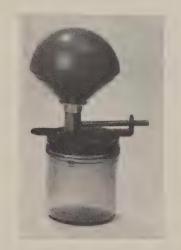

# WELL WITH PUMP

As shown above, this is an exclusive item with us. Stands 10 in. high. Base 8 in. Each \$1.95