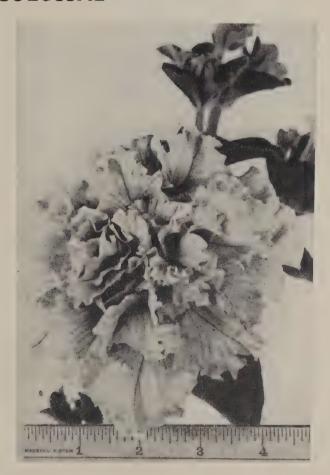

# **BEGONIAS** - Tuberous Rooted

Camellia Flowering

Ready December

These make excellent pot plants for late Winter and Spring sales.

CAMELLIA-FLOWERING-2 in. up

Copper Crimson Pink Rose White Orange Salmon Scarlet Yellow

Fleck's Mixture of above colors. \$4.90 per 25, \$17.60 per 100, \$148.50 per 1000

#### **CARNATION-FLOWERED**

In Separate Colors or Mixed as noted for Camelliaflowered, except Salmon shade, not available

2 in. up, \$5.45 per 25, \$19.60 per 100, \$175.00 per 1000

Note—If separate labeling is desired, orders must be for at least 25 of a color; 100 rate allowed on 50 up, 300 up at 1000 rate.

## SPECIAL MIXTURE

For the florist who wants a large selection of colors in both above types we offer a special mixture for 25 for \$5.30, \$18.60 per 100, \$162.00 per 1000.