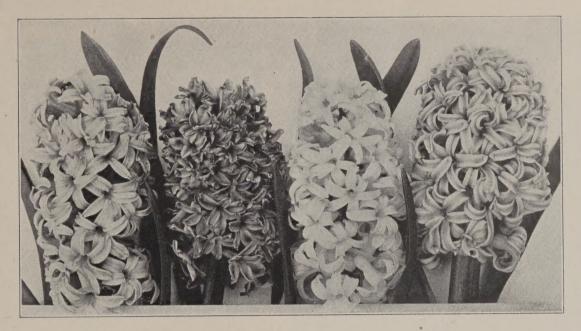

# FLECK'S DEPENDABLE BULBS

# **HYACINTHS**

Varieties marked \* are late blooming and therefore must be brought into greenhouse about a week earlier than other varieties.

#### PINK

Anna Marie. Clear pink, very early.

\*Marconi. Deep rosy pink.

Pink Pearl. Rosy pink, very early.

\*Queen of the Pinks. Bright rosy pink.

#### WHITE

Arentine Arendsen. Early. Edelweiss. Pure white. L'Innocence. Earliest.

\*Queen of the Whites. Pure white.

## BLUE

\*Bismarck. Sky blue.

Delft Blue. Bright porcelain blue.

Compact Truss.

\*King of the Blues. Best dark blue.

Ostara. Porcelain blue.

#### RED

Jan Bos. Rich scarlet, very early.
\*La Victoire. Brilliant carmine red.

#### YELLOW

\*City of Haarlem. Yellow. Prince Henry. Fine early yellow.

Prices are F.O.B. Philadelphia. No other charges. Subject to change without notice

|                        | 100      | 1000     |
|------------------------|----------|----------|
| First Size, 18–19 ctm  | .\$13.00 | \$120.00 |
| Second Size, 17–18 ctm | . 11.00  | 100.00   |
| Third Size, 16–17 ctm  | . 10.00  | 90.00    |