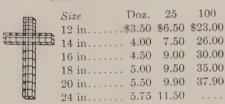

# **CROSSES**

Measure size by height

# **PILLOWS**

Measure size by width across at top.

| Size           | Each  | Doz.   | 25     |
|----------------|-------|--------|--------|
| 12 in          | 80.50 | \$5.00 | \$9.90 |
| 16 in          | .60   | 6.00   | 11.00  |
| 18 in          | .85   | 8.00   | 15.50  |
| 22 in          | 1.00  | 9.90   | 19.00  |
| CROOK WINE Co. | 1     |        |        |