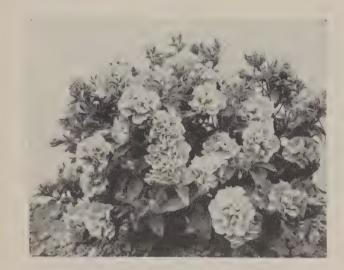

# DWARF TEN WEEK

12 in. (Double)

Excellent for bedding and pot plants. Finished pots for Easter, like photo here—sell very well in place of Hyacinths.

Crimson

Dark Blue

White

Dwarf Ten-Week Mixture

Tr. pkt. 30c., ¼ oz. 75c., oz. \$2.25