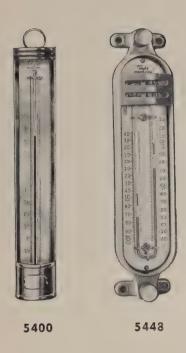

4 With Serrated Edges. Same dimensions as above No. 833. Each \$3.25, 3 for \$9.00,

# **GLITTERTWIST**



12-yard rolls in Silver, Gold, Royal Blue, Green, Fuchsia, Red, Pink, Aqua, Lavender, Chartreuse.

Roll \$2.25, 6 rolls up \$2.00 roll.

# PLASTIC WAX

# CORK BARK—Decorative



Pieces vary from 3x8 in. to 1x2 ft. 1 in. thick. Easily cut to suit every purpose. Fine for background of pots of Philodendron, etc.

3 lbs..\$1.50 10 lbs..\$3.50 25 lbs..\$7.50 Bales of about 120 lbs. at 21½c. per lb.

# WATER PICKS



## Aquapics

# Floral Water Picks

100.....\$2.85 1000.....\$27.50

# MADON WATER PICKS

100.....\$2.45 1000.....\$22.60

# WOOD PICKS

See Index for Wired Picks

# BULL DOG CLIPS



Lb. box 85c., 6 boxes, 75c. per box, 12 boxes at 70c. per box.

# **GREENHOUSE THERMOMETERS**



| No. 5400. Registers from minus 20 to plus<br>120 degrees F. Scale length 12 in. Metal<br>case. Large figures. Easy to read.                             |
|---------------------------------------------------------------------------------------------------------------------------------------------------------|
| Each. \$3.25<br>6 for 17.85<br>12 for 34.20                                                                                                             |
| No. 5448—Maximum and Minimum. For registering the coldest and warmest temperatures during any chosen period of time such as during night. Easily reset. |
| Each                                                                                                                                                    |
| No. 5132—Vitreou