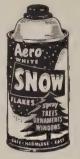

# Aero Snow Glakes SPRAY SNOW

Greatly improved, pine scented and guaranteed full cans. Just press button on top of pressure can to release a decorative snowstorm that produces a realistic, intense white covering for Christmas trees, wreaths, etc. Easy to use. Easy to remove. Also gives the appearance of flocking.

| Pressure Cans      |    | Dealer, ca<br>of 12 can |
|--------------------|----|-------------------------|
| White, 6-oz. cans  |    | \$5.60                  |
| White, 12-oz. cans | 98 | 8.00                    |

#### COLORS

12-oz. cans of Red, Yellow, Green or Blue. 98c. each; case of 12 cans for \$8.00.