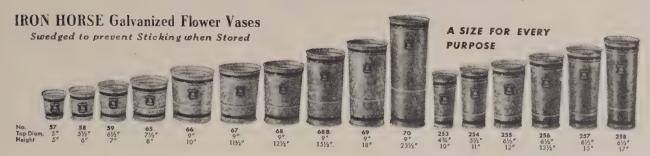

to any 12-gal, sprayer with truck. Extreme width 18 in

No. 4—28-gal., mounted on wheels and complete equipment...... 54.75

No. 5—Complete, mounted on detachable all steel truck; 50 gal... 97.95

Leather Cup Washers. 45c. each, 3 for \$1.20.

Air Gauge. For any sprayer, \$2.75 extra. F.O.B. Harrison, Ohio

#### POWER SPRAYERS

Paragon Power Sprayer, No. 3GM 20-gal. tank. Complete with standard equipment and gasoline engine or electric motor. \$245.00 F.O.B. Harrison, Ohio.

New Paragon No. 353. 12 gal, Compact. Portable. Double blade agitator. \$149.95 F.O.B. Harrison, Ohio.

Champion No. 600. 15 gal. tank. Descriptive circular and price on application.

## AUTO POP-NOZZLE ATTACHMENT



Flow instantly controlled by pressure of hand. Each \$2.25.

#### FLECK'S SHOP AND GREENOUSE SUPPLIES



#### POT HANGERS

Krick's. Special temper steel wire, bronzed. Space saver in the greenhouse or in shops to display specimen plants. Prices on all sizes or assortment.

| No. 1 for 4 in. pot |
|---------------------|
| No. 2 for 5 in. pot |
| No. 3 for 6 in. pot |
| Doz\$1.50           |
| 4 doz 5.10          |
| 12 doz14.90         |
|                     |



Eureka. Special temper steel wire. galvanized.

25 for... 6.00 **50** for...11.00 100 for...21.00

#### SLIDE SPRAYER No. 202



An inexpensive sprayer. Works by sliding tube back and forth, drawing spray solution from a bucket. Can be used foe paint or whitewash. Wearing parts replaceable at small cost. Each \$7.50.

#### RESPIRATORS AND GOGGLES



RESPIRATOR, Dupor's No. 4. For protection from harmful dust and light fumes (not e