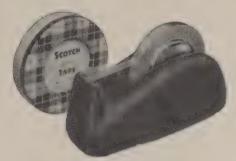

# Scotch Tapes

2592-in. rolls—3-in. core

Width Can 6 rolls

No. 600—½ in. (2 to can)....\$2.80 \$7.56

No. 600—¾ in. (1 to can).... 1.86 10.08

Heavy Duty Dispenser for above. \$2.50 each. Wt. 7 lbs.

1296 in. rolls—1 in. core

1 roll 6 rolls

No. 600, ½ in. width (1 to can).\$0.91 \$4.92 No. 600, ¾ in. width (1 to can). 1.12 6.06

Desk Dispenser for above. \$1.69 each. Weight 41/4 lbs.