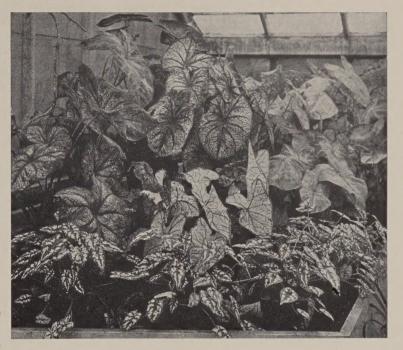

# CALADIUM - Fancy-leaved

Giant American Hybrids (Hippeastrum). The finest race of Amaryllis in cultivation, exceeding in size and fine form of their flowers as well as in the diversity of colors and markings, all former hybrids.

# Bright Colors

Choice bulbs that have been well ripened and carefully selected from excellent strains of highly colored varieties.

250 at 1000 rate

| Rainbow Mixture                     | <br> |      | 25      | 100     | 1000     |
|-------------------------------------|------|------|---------|---------|----------|
| $1\frac{1}{2}$ to $2\frac{1}{2}$ in | <br> | <br> | .\$4.90 | \$18.50 | \$170.00 |
| $2\frac{1}{2}$ to $3\frac{1}{2}$ in | <br> | <br> | . 7.50  | 27.50   | 260.00   |

#### Culture

Soil should be slightly acid, ph 6.2 to 6.5. One part leaf-mold, rotted manure and loam. Good drainage is necessary.

Light is important. Give as much strong light as possible without burning leaves, otherwise colors will not be bright.

Temperature should be 80 to 85 degrees, the higher the better. Reduce heat gradually to harden off plants. Start the bulbs in flats and place on steam flows if possible.

Water sparingly until sprouts and roots are 4 to 6 inches long, then shift to 5 or 6 inch pots. Never allow the pots to dry out when in full growth.