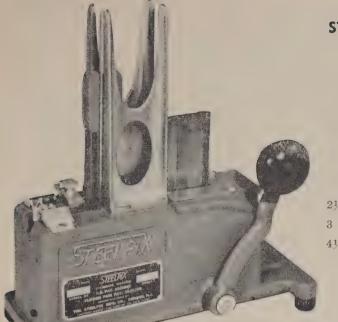

# STEELPIX MACHINES

A great time saver Each \$50.00

# STEEL PICKS

For use with above machine. 2½ in.—Case of 12,000.\$18.60 3 in.—Case of 10,000. 18.60 4½ in.—Case of 6,000. 12.95