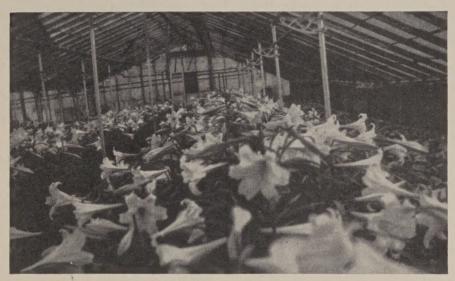

# Fleck's Croft Lilies

# Finest True Strain, Highest Bud Count

N. W., U.S.A. GROWN

Those who already know our brand of these fine Lilies, always reorder the following year. There must be a reason.

A House of Fleck's Croft Lilies Just Before Easter. Note high bud count and uniformity.

# **CROFT**—American Grown

Order now for Easter 1955 forcing. Also for shipments from cold storage—December through April for continuous cuts next Spring and Summer.

| Size C    | Case  | Per Case |
|-----------|-------|----------|
| 7-8-50    | bulbs | \$13.90  |
| 7-8-100   | bulbs | 22.60    |
| 7-8-250   | bulbs | 54.50    |
|           | bulbs |          |
|           | bulbs |          |
| 8-9-200   | bulbs | 74.00    |
| 9-10 50   | bulbs | 24.50    |
| 9-10-150  | bulbs | 68.00    |
| 10-11- 50 | bulbs | 34.00    |

Compare Lily bulb prices by the bud count, not by the case. Our Croft are priced low on the basis of blooms per bulb.

For those who cannot maintain an even 60 to 65 degrees (night temp.) we recommend precooled bulbs for Easter or early forcing. Precooling charged at cost.